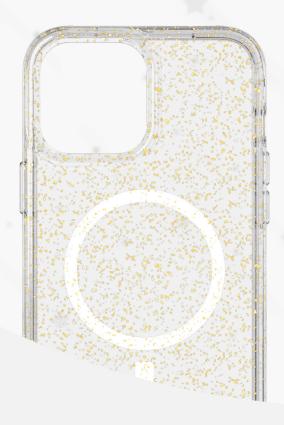

### MAGSAFE INTEGRATED

AVAILABLE FOR THE NEW IPHONE 13 RANGE

**AVAILABLE IN** 

Silver

Gold

# EVO SPARKLE MAGSAFE INTEGRATED

AVAILABLE FOR THE NEW IPHONE 13

With magnets built into the design so that it works seamlessly with both MagSafe chargers and accessories, this sparkling case comes in two colours – gorgeous gold and shining silver.

#### **MagSafe integrated**

Magnets are built into the case itself – meaning it works with MagSafe chargers AND accessories.

#### **Holographic shimmer effect**

An exclusive design that adds some sparkle to a device.