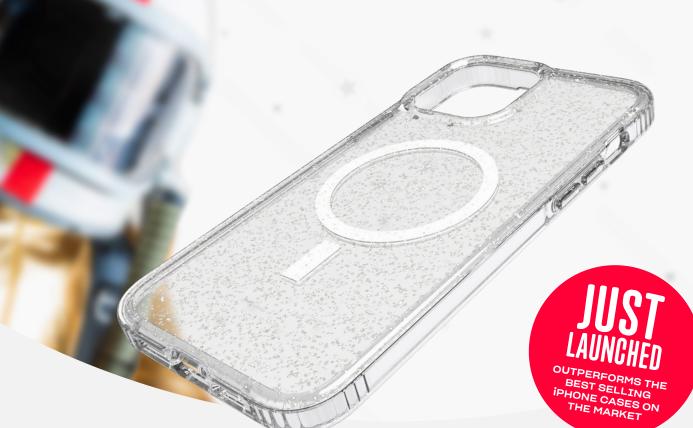

## EVO SPARKLE

### MAGSAFE INTEGRATED

AVAILABLE FOR THE NEW IPHONE 13 RANGE

**AVAILABLE IN** 

Silver

Gold

# EVO SPARKLE MAGSAFE INTEGRATED

AVAILABLE FOR THE NEW IPHONE 13

With magnets built into the design so that it works seamlessly with both MagSafe chargers and accessories, this sparkling case comes in two colours – gorgeous gold and shining silver.

#### **MagSafe integrated**

Magnets are built into the case itself – meaning it works with MagSafe chargers AND accessories.

#### **Holographic shimmer effect**

An exclusive design that adds some sparkle to a device.