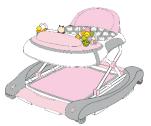

This declaration of conformity is issued under the sole responsibility of the manufacturer:

Object:

**BABY WALKER** 

Article name:

W1121DU2

The article as described above complies with the harmonized European standards