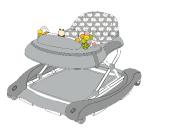

This declaration of conformity is issued under the sole responsibility of the manufacturer:

Object:

**BABY WALKER** 

Article name:

W1121DU2

The article as described above complies with the harmonized European standards