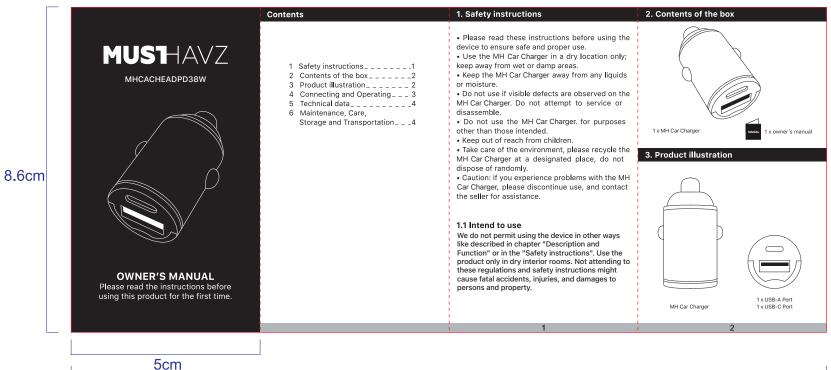

## Back

| Car Charger.       Connectors       Car Socket         3. Plug the charger into a car socket (12 or 24V DC) of your car. The device will start charging. I twill actomatically stop when charging process is complete.       Input       12-24V         PD Output       USB-C (PD 3.0, 20W): 5V(3A,9V(2.22A, 12V/1.67A)       USB-A(QC3.0, 18W): 3.6-6.5V(2A, 3.6, 5-9V(2A, and 9-12V/1.5A)         Dimensions       40.5*25mm         Weight       20gr         6. Maintenance, Care, Storage and Transportation             6. Maintenance, Care, Storage and Transportation |                                                                                                                                                                                                                                                                                                                                                                                                                                                                                                                                                                                                |                                                                                                          |                                                                                                                                                                                                                                                                                                                                                                 | 5. Technical data | . Connecting and Operating                                                                                                                                                                                        |
|--------------------------------------------------------------------------------------------------------------------------------------------------------------------------------------------------------------------------------------------------------------------------------------------------------------------------------------------------------------------------------------------------------------------------------------------------------------------------------------------------------------------------------------------------------------------------------|------------------------------------------------------------------------------------------------------------------------------------------------------------------------------------------------------------------------------------------------------------------------------------------------------------------------------------------------------------------------------------------------------------------------------------------------------------------------------------------------------------------------------------------------------------------------------------------------|----------------------------------------------------------------------------------------------------------|-----------------------------------------------------------------------------------------------------------------------------------------------------------------------------------------------------------------------------------------------------------------------------------------------------------------------------------------------------------------|-------------------|-------------------------------------------------------------------------------------------------------------------------------------------------------------------------------------------------------------------|
| Weight       20gr         return your products to your local retailer upon purchase of an equivalent new product.         Disposing of this product correctly will help save valuable resources and prevent any potential negative effects on human health and the environment, which could otherwise arise from inappropriate waste handling.         Disposing of this product correctly will help save valuable resources and prevent any potential negative effects on human health and the environment, which could otherwise arise from inappropriate waste handling.    | <ul> <li>cal &amp; Electronic Equipment</li> <li>households)</li> <li> This symbol on the product(s) and / or accompanying documents means that used electrical and electronic products should not be mixed with general household waste. For proper treatment, y and recycling, please take this product(s) gnated collection points where it will be affree of charge. the European Union This symbol is only valid in the European Union. You wish to discard this product please contact your local authorities or dealer and ask for the correct method of disposal.</li></ul>            | ):<br>/1.67A<br>/2A,<br>/2A,<br>a                                                                        | Input         12-24V           PD Output         USB-C (PD 3.0, 20W):<br>5V/3A,9V/2.22A, 12V/1.67A           USB-A(QC3.0, 18W):<br>3.6-6.5V/3A, 6.5-9V/2A,<br>and 9-12V/1.5A                                                                                                                                                                                    |                   | Car Charger.<br>Connect device to the charging cable.<br>Plug the charger into a car socket (12 or 24V DC)<br>of your car. The device will start charging. It will<br>actomatically stop when charging process is |
| Only use a dry and soft cloth for cleaning.     Do not use abrasive cleaners to clean.     Store the product in a dry and dust-protected                                                                                                                                                                                                                                                                                                                                                                                                                                       | your products to your local retailer upon<br>se of an equivalent new product.<br>Ing of this product correctly will help save<br>e resources and prevent any potential<br>e effects on human health and the<br>ment, which could otherwise arise from<br>priate waste handling.<br>Contact your local authority for further<br>of your nearest designated collection point.<br>Is may be applicable for incorrect disposal<br>waste, in accordance with you national<br>ion.<br>Iness users in the European Union<br>wish to discard electronic<br>ent, please contact your dealer or supplier | g. P<br>p<br>p<br>v<br>v<br>v<br>r<br>r<br>r<br>r<br>r<br>r<br>r<br>r<br>r<br>r<br>r<br>r<br>r<br>r<br>r | <ul> <li>6. Maintenance, Care, Storage<br/>and Transportation</li> <li>Only use a dry and soft cloth for cleaning.</li> <li>Do not use abrasive cleaners to clean.</li> <li>Store the product in a dry and dust-protected<br/>ambience when not in use.</li> <li>Store cool and dry.</li> <li>Keep and use the original packaging for<br/>transport.</li> </ul> |                   |                                                                                                                                                                                                                   |