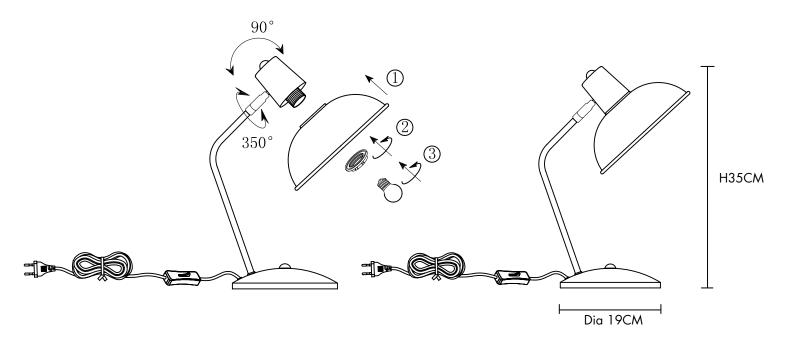

## Milou TL

Please study the instruction manual and below information carefully before installing or using this product. Please keep this user manual for further reference.

- 1. For indoor use only.
- 2. Keep out of reach of children and animals.
- 3. Use 220-240 ~ 50Hz, use one max. 40 watts E14 bulb.
- 4. Do not use in the bathroom or damp places.
- 5. Place the lamp on a flat surface and ensure there are no flammable materials around it.
- 6. Before cleaning the lamp and replacing the bulb, ensure the lamp is turned off and the bulb has cooled down.
- 7. Do not change the bulb with wet hands.
- 8. If the external flexible cable or cord of this lamp is damaged, it shall be exclusively replaced by a qualified person in order to avoid a hazard.