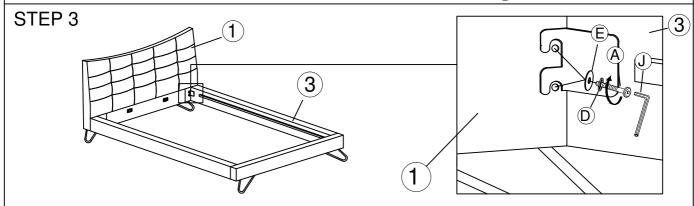

## (13 PCS LVL SLATS) MODEL: KARLA KING BED

Read this instruction carefully. See hardware and furniture part list for guidance. Be sure all part is complete, before you assemble. Place all wooden furniture part on a clean and flat soft surface to prevent from being scratched. Follow the figure to start assembling. CAUTION:

- 1. Do not FULLY-TIGHTEN the nut or bolt untill all nut or nut bolt is ready to assembled.
- 2. Do not OVER-TIGHTEN the nut or nut bolt to avoid causing damages to the thread.

  3. Keep all hardware part out of reach of children.

## **PART LIST**

| NO | DESCRIPTION | QTY    |
|----|-------------|--------|
| 1  | HEADBOARD   | 1 PC   |
| 2  | FOOTBOARD   | 1 PC   |
| 3  | SIDE RAIL   | 2 PCS  |
| 4  | CENTER RAIL | 2 PCS  |
| 5  | LVL SLATS   | 13 PCS |
| 6  | SUPPORT LEG | 6 PCS  |
| 7  | BED LEG     | 4 PCS  |

## HARDWARE LIST

| NO | DESCRIPTION         |               | QTY   |  |
|----|---------------------|---------------|-------|--|
| Α  | JCBB M8 X 40MM      | amma          | 8PCS  |  |
| В  | JCBC M6 X 25 MM     |               | 8PCS  |  |
| С  | JCBC M6 X 50MM      | <u> </u>      | 6PCS  |  |
| D  | SPRING WASHER 5/16" | 0             | 22PCS |  |
| Е  | FLAT WASHER 5/16"   | •             | 16PCS |  |
| F  | FLAT WASHER 1/4"    | •             | 6PCS  |  |
| G  | CSK M4 X 20MM       |               | 16PCS |  |
| Н  | CSK M4 X 30MM       | -             | 46PCS |  |
| I  | ALLEN KEY M4        |               | 1PC   |  |
| J  | ALLEN KEY M5        | $\overline{}$ | 1PC   |  |