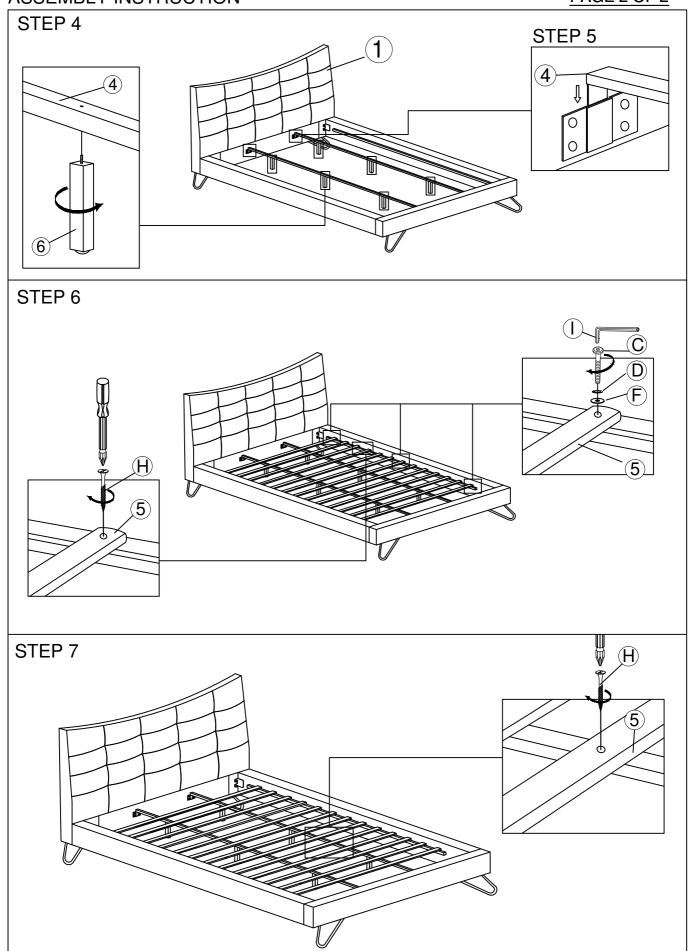

## (13 PCS LVL SLATS) MODEL: KARLA KING BED

Read this instruction carefully. See hardware and furniture part list for guidance. Be sure all part is complete, before you assemble. Place all wooden furniture part on a clean and flat soft surface to prevent from being scratched. Follow the figure to start assembling. CAUTION:

- 1. Do not FULLY-TIGHTEN the nut or bolt untill all nut or nut bolt is ready to assembled.
- 2. Do not OVER-TIGHTEN the nut or nut bolt to avoid causing damages to the thread.

  3. Keep all hardware part out of reach of children.

## **PART LIST**

| NO | DESCRIPTION | QTY    |
|----|-------------|--------|
| 1  | HEADBOARD   | 1 PC   |
| 2  | FOOTBOARD   | 1 PC   |
| 3  | SIDE RAIL   | 2 PCS  |
| 4  | CENTER RAIL | 2 PCS  |
| 5  | LVL SLATS   | 13 PCS |
| 6  | SUPPORT LEG | 6 PCS  |
| 7  | BED LEG     | 4 PCS  |

## HARDWARE LIST

| NO | DESCRIPTION         |               | QTY   |  |
|----|---------------------|---------------|-------|--|
| Α  | JCBB M8 X 40MM      | amma          | 8PCS  |  |
| В  | JCBC M6 X 25 MM     |               | 8PCS  |  |
| С  | JCBC M6 X 50MM      | <u> </u>      | 6PCS  |  |
| D  | SPRING WASHER 5/16" | 0             | 22PCS |  |
| Е  | FLAT WASHER 5/16"   | •             | 16PCS |  |
| F  | FLAT WASHER 1/4"    | •             | 6PCS  |  |
| G  | CSK M4 X 20MM       |               | 16PCS |  |
| Н  | CSK M4 X 30MM       | -             | 46PCS |  |
| I  | ALLEN KEY M4        |               | 1PC   |  |
| J  | ALLEN KEY M5        | $\overline{}$ | 1PC   |  |