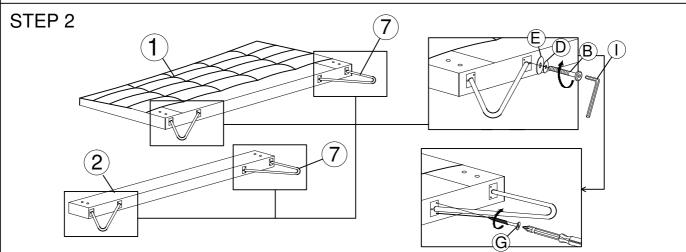

## (13 PCS LVL SLATS) MODEL: KARLA KING BED

Read this instruction carefully. See hardware and furniture part list for guidance. Be sure all part is complete, before you assemble. Place all wooden furniture part on a clean and flat soft surface to prevent from being scratched. Follow the figure to start assembling. CAUTION:

- 1. Do not FULLY-TIGHTEN the nut or bolt untill all nut or nut bolt is ready to assembled.
- 2. Do not OVER-TIGHTEN the nut or nut bolt to avoid causing damages to the thread.

  3. Keep all hardware part out of reach of children.

## **PART LIST**

| NO | DESCRIPTION | QTY    |
|----|-------------|--------|
| 1  | HEADBOARD   | 1 PC   |
| 2  | FOOTBOARD   | 1 PC   |
| 3  | SIDE RAIL   | 2 PCS  |
| 4  | CENTER RAIL | 2 PCS  |
| 5  | LVL SLATS   | 13 PCS |
| 6  | SUPPORT LEG | 6 PCS  |
| 7  | BED LEG     | 4 PCS  |

## HARDWARE LIST

| NO | DESCRIPTION         |               | QTY   |  |
|----|---------------------|---------------|-------|--|
| Α  | JCBB M8 X 40MM      | amma          | 8PCS  |  |
| В  | JCBC M6 X 25 MM     |               | 8PCS  |  |
| С  | JCBC M6 X 50MM      | <u> </u>      | 6PCS  |  |
| D  | SPRING WASHER 5/16" | 0             | 22PCS |  |
| Е  | FLAT WASHER 5/16"   | •             | 16PCS |  |
| F  | FLAT WASHER 1/4"    | •             | 6PCS  |  |
| G  | CSK M4 X 20MM       |               | 16PCS |  |
| Н  | CSK M4 X 30MM       | -             | 46PCS |  |
| I  | ALLEN KEY M4        |               | 1PC   |  |
| J  | ALLEN KEY M5        | $\overline{}$ | 1PC   |  |