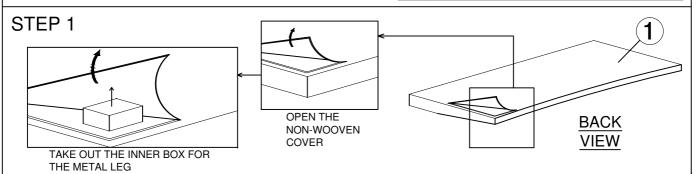

## (13 PCS LVL SLATS) MODEL: KARLA KING BED

Read this instruction carefully. See hardware and furniture part list for guidance. Be sure all part is complete, before you assemble. Place all wooden furniture part on a clean and flat soft surface to prevent from being scratched. Follow the figure to start assembling. CAUTION:

- 1. Do not FULLY-TIGHTEN the nut or bolt untill all nut or nut bolt is ready to assembled.
- 2. Do not OVER-TIGHTEN the nut or nut bolt to avoid causing damages to the thread.

  3. Keep all hardware part out of reach of children.