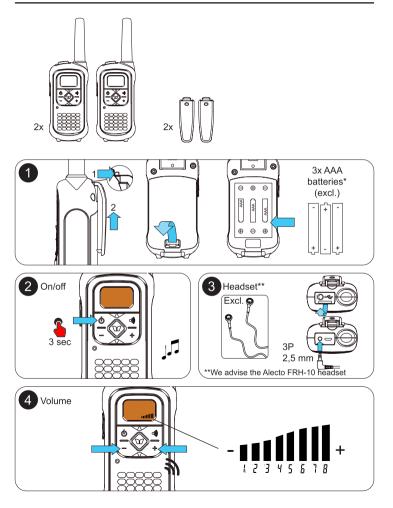

Manufacturer: Xin Xing Great Success Plastic Products Limited

Address: Building A District 1, B2-02 Xincheng Industrial Park, Xinxing, 527400 Yunfu, Guangdong, PEOPLE'S REPUBLIC OF CHINA

WARNING! Please refer the information on exterior bottom enclosure of Charger for electrical and safety information before installing or operating the apparatus.

## CAUTION!

- 1. Risk of explosion if the battery is replaced by an incorrect type;
- 2. Disposal of a battery into fire or a hot oven, or mechanically crushing or cutting of a battery, that can result in an explosion:
- 3. Leaving a battery in an extremely high temperature surrounding environment that can result in an explosion or the leakage of flammable liquid or gas:
- 4. A battery subjected to extremely low air pressure that may r