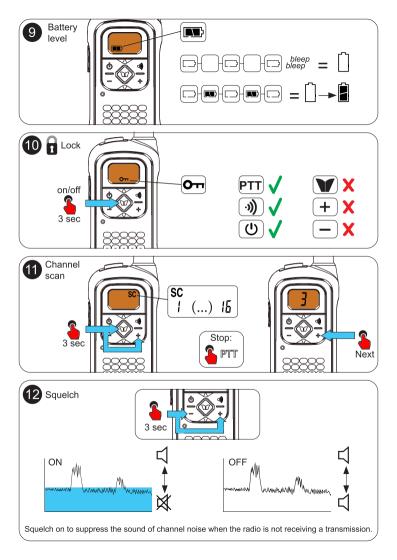

Manufacturer: Xin Xing Great Success Plastic Products Limited

Address: Building A District 1, B2-02 Xincheng Industrial Park, Xinxing, 527400 Yunfu, Guangdong, PEOPLE'S REPUBLIC OF CHINA

WARNING! Please refer the information on exterior bottom enclosure of Charger for electrical and safety information before installing or operating the apparatus.

## CAUTION!

- 1. Risk of explosion if the battery is replaced by an incorrect type;
- 2. Disposal of a battery into fire or a hot oven, or mechanically crushing or cutting of a battery, that can result in an explosion:
- 3. Leaving a battery in an extremely high temperature surrounding environment that can result in an explosion or the leakage of flammable liquid or gas:
- 4. A battery subjected to extremely low air pressure that may resul