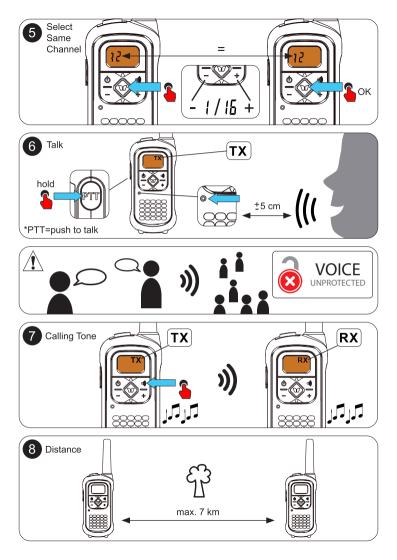

Manufacturer: Xin Xing Great Success Plastic Products Limited

Address: Building A District 1, B2-02 Xincheng Industrial Park, Xinxing, 527400 Yunfu, Guangdong, PEOPLE'S REPUBLIC OF CHINA

WARNING! Please refer the information on exterior bottom enclosure of Charger for electrical and safety information before installing or operating the apparatus.

## CAUTION!

- 1. Risk of explosion if the battery is replaced by an incorrect type;
- 2. Disposal of a battery into fire or a hot oven, or mechanically crushing or cutting of a battery, that can result in an explosion:
- 3. Leaving a battery in an extremely high temperature surrounding environment that can result in an explosion or the leakage of flammable liquid or gas:
- 4. A battery subjected to extremely low air pressure that may res