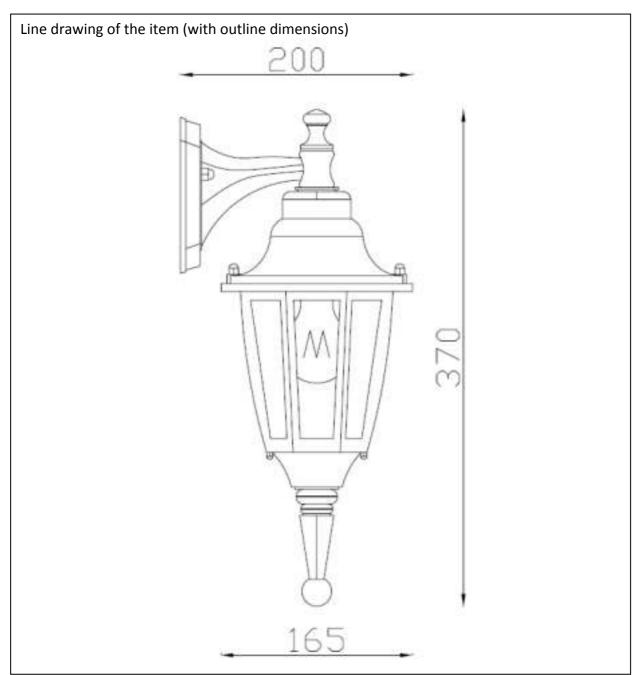

## Technical details

| materials used:                           |             | metal         |  |
|-------------------------------------------|-------------|---------------|--|
| color:                                    |             | white         |  |
| dimmable and how is the fixture dimmable: |             |               |  |
| size:                                     | Height:     | 370mm         |  |
|                                           | Length:     | 200mm         |  |
|                                           | Width:      | 165mm         |  |
|                                           | Net Weight: |               |  |
| power requirements:                       |             | 220-240V~50Hz |  |
| bulb type and maximum Wattage:            |             | E27 Max.60W   |  |
| number of bulbs:                          |             | 1×E27         |  |
| IP degree:                                |             | IP44          |  |