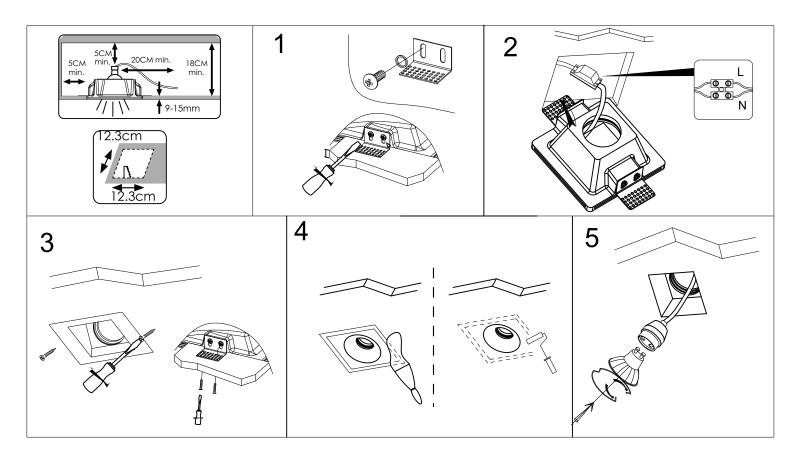

## Installation Instructions

- Disconnect the electricity before installation
- Cut the hole (12.3 x 12.3 cm)
- Adjust the height of the mounting bracket according to the ceiling thickness (figure 1) TIP: make sure to have 3-4mm plaster height for smooth finish
- Connect the GU10 lampholders (figure 2)
- Put the gypsum fitting into the ceiling hole and fix using screws (figure 3)
- Finish with plaster and paint (figure 4)
- Insert GU10 lamps (figure 5)
- Switch on the main electricity