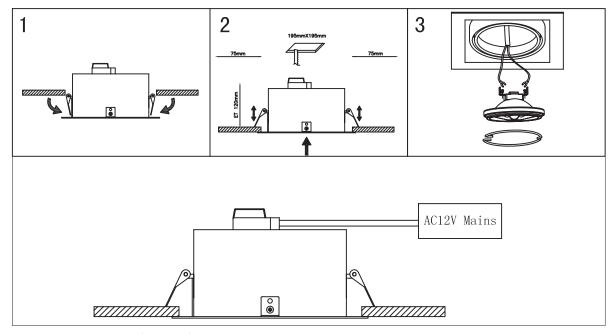

## Installation:

.Switch off the power before installation;

.Cut hole 195x195mm;

.Connect the wire according to the drawing;

.Turn the springs on both back sides up a certain angle by hand, which will make the lamp body and spring enter into the setting hole. Then adjusting the lighting fixture to a right position after it is fixed successfully;

.Install the bulb into the lampholder, fix the ring.