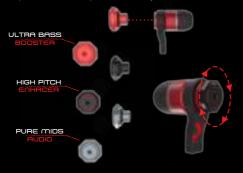

### TRIFH PLUG&LISTEN SYSTEM

Just unscrew the end tip of the earphones to change it and chose the perfect sound and equalization for every moment.