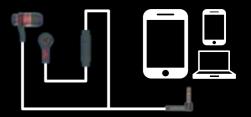

# INSTALLATIONINSTRUCTIONS 1. PC OR NOTEBOOK:

Use the adapter cable to plug the headphone to your PC. Plug in the headphone jack into the soundcard's speaker output jack (usually green) and the microphone jack plug into the microphone input jack (usually pink).

## 2. SMARTPHONE, TABLETS OR NOTEBOOK:

Use the 3.5mm plug that is wired to the earphone to plug with the majority smartphones, tablets and notebooks with a combined headphone and microphone jack (4pin 3.5mm socket). You can push the in-lined microphone button to pick up the phone & push again to hang up.