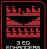

# INSTALLATIONINSTRUCTIONS 1. PC OR NOTEBOOK:

Use the adapter cable to plug the headphone to your PC. Plug in the headphone jack into the soundcard's speaker output jack (usually green) and the microphone jack plug into the microphone input jack (usually pink).

## 2. SMARTPHONE, TABLETS OR NOTEBOOK:

Use the 3.5mm plug that is wired to the earphone to plug with the majority smartphones, tablets and notebooks with a combined headphone and microphone jack (4pin 3.5mm socket). You can push the in-lined microphone button to pick up the phone & push again to hang up.