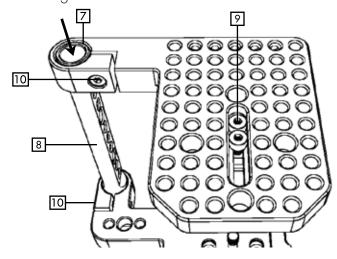

- 7. Align TOP rod hole with BASE rod hole
- 8. Inset ROD through TOP into BASE
- 9. IMPORTANT Tighten M4 screws to secure PINCH before moving to step 10
  - 10. Tighten M4 screws to secure ROD

Push BASE until contact is made with STOPPER before tightening thumbscrew.