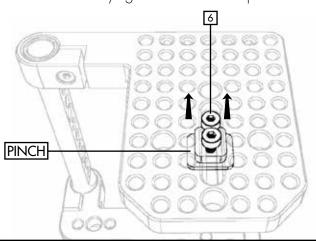

## INSTALLATION

- 1. Choose desired camera position on BASE
- 2. Adjust STRAIGHT position and tighten M3 screws
- 3. Tighten low profile screw to camera bottom

- 5. Slide **PINCH** into camera shoe mount
- 6. Loosely tighten M4 socket cap screws

- 7. Align TOP rod hole with BASE rod hole
- 8. Inset ROD through TOP into BASE
- 9. IMPORTANT Tighten M4 screws to secure PINCH before moving to step 10
  - 10. Tighten M4 screws to secure ROD

Push BASE until contact is made with STOPPER before tightening thumbscrew.