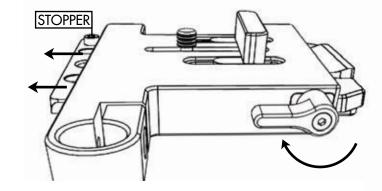

- 7. Align TOP rod hole with BASE rod hole
- 8. Inset ROD through TOP into BASE
- 9. IMPORTANT Tighten M4 screws to secure PINCH before moving to step 10
  - 10. Tighten M4 screws to secure ROD

Push BASE until contact is made with STOPPER before tightening thumbscrew.