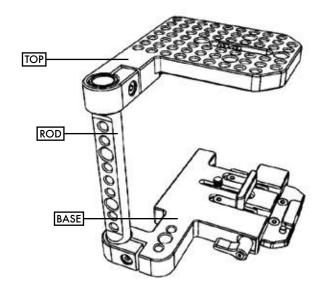

## INSTALLATION

- 1. Choose desired camera position on BASE
- 2. Adjust STRAIGHT position and tighten M3 screws
- 3. Tighten low profile screw to camera bottom

- 5. Slide **PINCH** into camera shoe mount
- 6. Loosely tighten M4 socket cap screws

- 7. Align TOP rod hole with BASE rod hole
- 8. Inset ROD through TOP into BASE
- 9. IMPORTANT Tighten M4 screws to secure PINCH before moving to step 10
  - 10. Tighten M4 screws to secure ROD

Push BASE until contact is made with STOPPER before tightening thumbscrew.