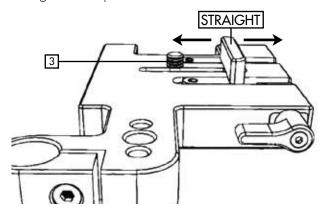

## INSTALLATION

- 1. Choose desired camera position on BASE
- 2. Adjust STRAIGHT position and tighten M3 screws
- 3. Tighten low profile screw to camera bottom

- 5. Slide **PINCH** into camera shoe mount
- 6. Loosely tighten M4 socket cap screws