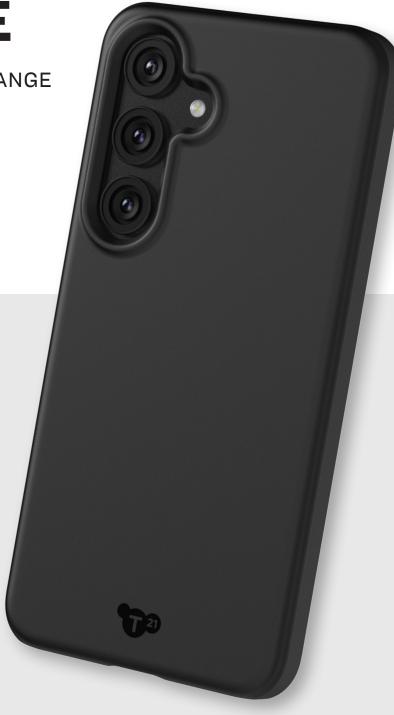

# FOR SAMSUNG GALAXY S24 RANGE

Lite on design, not on protection - Don't let your phone case weigh you down. With our exclusive Evo Lite case in Black for the S24 Range, device protection doesn't have to be heavy. Boasting our signature Waste Responsible Innovation, multi-drop protection and anti-yellowing design, this lightweight case won't let you down.

# **Ready for Impact**

10ft Impact Protection, thanks to our lab-tested materials and design innovations, protects your device drop after drop for the lifetime of your device.

# **Waste Responsible Innovation\***

With our innovative bio-spice formula, this case breaks down into the earth once you're finished with it, leaving no trace of microplastics.

**PRESENTING** 

# **Impact Protection: 10ft (3m)**

Thanks to our lab-tested materials and design innovations, protects your device drop after drop.

# **Waste Responsible Innovation**

Independently tested to breakdown naturally into the earth.\*