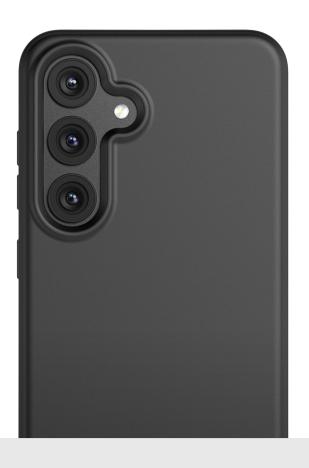

# **Enhanced Camera Protection**

Subtle raised bevel detailing around the camera lenses.