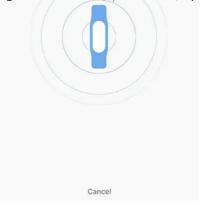

#### Method 2:

Scan the QR code below to download the Mi Fit App:

2. Click "profile", Add new device and select band

3. Bring Xiaomi Mi band 5 close to the phone

#### Searching

Bring Band closer to the phone

(https://www.geak wid=1433363)

| 14 |   | 133303)  |  |
|----|---|----------|--|
|    | - | <b>J</b> |  |

GB Feature (https://www.gearbest.com/blog/gb-feature/1.html) | New Gear (https://www.gearbest.com/blog/new-gear/1.html) | How To (https://www.gearbest.com/blog/how-to/1.html) | The Best (https://www.gearbest.com/blog/the-best/1.html) | (https://www.gearbest.com/blog/download/1.html) | The Best (https://www.gearbest.com/blog/download/1.html) | Download (https://www.gearbest.com/blog/download/1.html) | Download (https://www.gearbest.com/blog/download/1.html) | Vyi (FEARSES).C6

4. Tap the button on while Xiaomi Mi band 5 vibrating to pair it

• Then Xiaomi Mi band 5 has bonded with your phone successfully. If you can't pair Xiaomi Mi band 4 with your phone, please make sure the Mi Fit App is the latest version and repeat the above 4 steps.