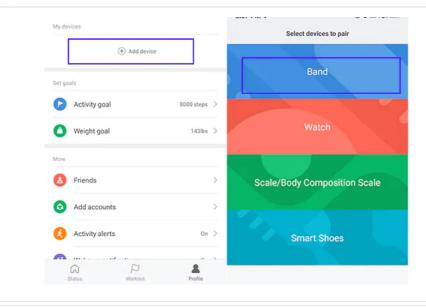

## How to connect Xiaomi Mi band 5 to your phone?

There are 4 steps to connect your Xiaomi Mi band 5 first time:

1. Download and install Xiaomi Mi band 5 App and open it

The name of Xiaomi Mi band 5 App is "Mi Fit" or "Xiaomi Mi Wear" APP, you can download the App in 2 ways:

#### Method 2:

Scan the QR code below to download the Mi Fit App:

2. Click "profile", Add new device and select band

3. Bring Xiaomi Mi band 5 close to the phone