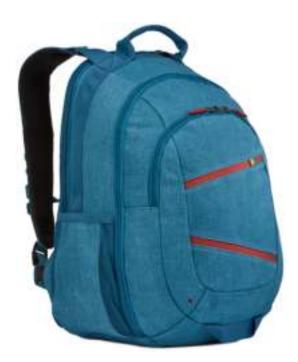

## **BERKELEY II BACKPACK**

## BPCA315

Spacious, multi-purpose bag spans the width of your active day from the morning commute through impromtu evening plans.

- 1. Dedicated compartment for your 15.6" laptop and dedicated sleeve for your tablet
- 2. Cash-stash pocket on backpanel provides hidden storage for money and ID
- 3. Asymmetrical electronics organization panel neatly stores various sizes of electronics and school or office accessories with generous pen pouch to accommodate pens, highlighters and pencils
- 4. Suitcase style opening on main compartment allows high visibility for packing and easy access to items
- 5. Articulating shoulder straps seamlessly move to accommodate various body types
- 6. Oversized zippers provide smooth access and are wide enough to attach a luggage lock for extra security
- 7. Removable, adjustable sternum strap offers extra support when toting heavy items
- 8. Mesh side pockets conveniently store water bottles easily within reach
- 9. Durable polyester material withstands your ever-changing schedule and fresh colors offer a stylish solution for a multi-purpose bag