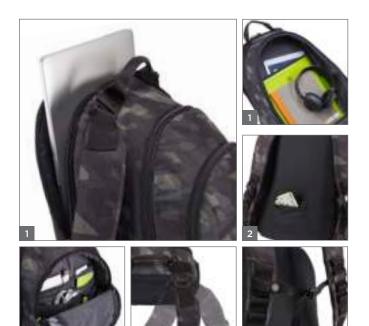

## BPCA315

Spacious, multi-purpose bag spans the width of your active day from the morning commute through impromtu evening plans.

- 1. Dedicated compartment for your 15.6" laptop and dedicated sleeve for your tablet
- 2. Cash-stash pocket on backpanel provides hidden storage for money and ID
- 3. Asymmetrical electronics organization panel neatly stores various sizes of electronics and school or office accessories with generous pen pouch to accommodate pens, highlighters and pencils
- 4. Suitcase style opening on main compartment allows high visibility for packing and easy access to items
- 5. Articulating shoulder straps seamlessly move to accommodate various body types
- 6. Oversized zippers provide smooth access and are wide enough to attach a luggage lock for extra security
- 7. Removable, adjustable sternum strap offers extra support when toting heavy items
- 8. Mesh side pockets conveniently store water bottles easily within reach
- 9. Durable polyester material withstands your ever-changing schedule and fresh colors offer a stylish solution for a multi-purpose bag