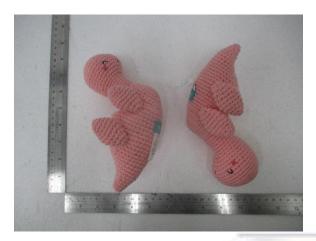

#### Sample Description & Model/Style#

| Sample No. | Sample Description             | Model/Style   |
|------------|--------------------------------|---------------|
| Sample 1   | Lizzie Junior                  | WT-264ACR-F-S |
| Sample 2   | Mrs. Shally                    | WT-011WHI-H-L |
| Sample 3   | Unicorn                        | WT-042RAI-L   |
| Sample 4   | Mini Barbra The Softie         | WT-132WHI-M   |
| Sample 5   | Little Knight Leo              | WT-210YEL-M-M |
| Sample 6   | Little Knight Kangaroo         | WT-211BEI-F-M |
| Sample 7   | Barbra The Softie              | WT-126WHI-F-L |
| Sample 8   | Karo The Softie                | WT-128WHI-F-L |
| Sample 9   | Mini Barbra                    | WT-132CRE-F-M |
| Sample 10  | Mini Foxxie                    | WT-134ORG-F-M |
| Sample 11  | LEO - BABY TEETHER BAMBOO RING | BA-018-YEL    |
| Sample 12  | Triceratops                    | WT-305YEL-M   |
| Sample 13  | Cryptoclidus                   | WT-306PIK-M   |
| Sample 14  | Stegosaurus                    | WT-308GRE-M   |
| Sample 15  | Brachiosaurus Teether          | WT-309LGRE-M  |
| Sample 16  | T-rex Teether                  | WT-310ORG-M   |
| Sample 17  | Pteranodon Teether             | WT-313PUR-M   |