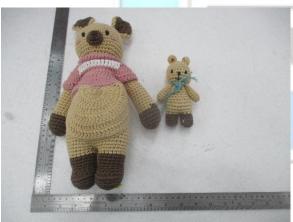

#### Sample Description & Model/Style#

| Sample No. | Sample Description             | Model/Style   |
|------------|--------------------------------|---------------|
| Sample 1   | Lizzie Junior                  | WT-264ACR-F-S |
| Sample 2   | Mrs. Shally                    | WT-011WHI-H-L |
| Sample 3   | Unicorn                        | WT-042RAI-L   |
| Sample 4   | Mini Barbra The Softie         | WT-132WHI-M   |
| Sample 5   | Little Knight Leo              | WT-210YEL-M-M |
| Sample 6   | Little Knight Kangaroo         | WT-211BEI-F-M |
| Sample 7   | Barbra The Softie              | WT-126WHI-F-L |
| Sample 8   | Karo The Softie                | WT-128WHI-F-L |
| Sample 9   | Mini Barbra                    | WT-132CRE-F-M |
| Sample 10  | Mini Foxxie                    | WT-134ORG-F-M |
| Sample 11  | LEO - BABY TEETHER BAMBOO RING | BA-018-YEL    |
| Sample 12  | Triceratops                    | WT-305YEL-M   |
| Sample 13  | Cryptoclidus                   | WT-306PIK-M   |
| Sample 14  | Stegosaurus                    | WT-308GRE-M   |
| Sample 15  | Brachiosaurus Teether          | WT-309LGRE-M  |
| Sample 16  | T-rex Teether                  | WT-310ORG-M   |
| Sample 17  | Pteranodon Teether             | WT-313PUR-M   |