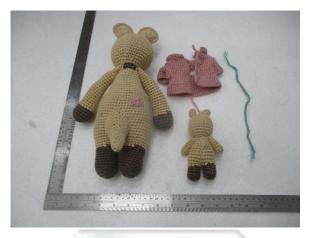

#### Sample Description & Model/Style#

| Sample No. | Sample Description             | Model/Style   |
|------------|--------------------------------|---------------|
| Sample 1   | Lizzie Junior                  | WT-264ACR-F-S |
| Sample 2   | Mrs. Shally                    | WT-011WHI-H-L |
| Sample 3   | Unicorn                        | WT-042RAI-L   |
| Sample 4   | Mini Barbra The Softie         | WT-132WHI-M   |
| Sample 5   | Little Knight Leo              | WT-210YEL-M-M |
| Sample 6   | Little Knight Kangaroo         | WT-211BEI-F-M |
| Sample 7   | Barbra The Softie              | WT-126WHI-F-L |
| Sample 8   | Karo The Softie                | WT-128WHI-F-L |
| Sample 9   | Mini Barbra                    | WT-132CRE-F-M |
| Sample 10  | Mini Foxxie                    | WT-134ORG-F-M |
| Sample 11  | LEO - BABY TEETHER BAMBOO RING | BA-018-YEL    |
| Sample 12  | Triceratops                    | WT-305YEL-M   |
| Sample 13  | Cryptoclidus                   | WT-306PIK-M   |
| Sample 14  | Stegosaurus                    | WT-308GRE-M   |
| Sample 15  | Brachiosaurus Teether          | WT-309LGRE-M  |
| Sample 16  | T-rex Teether                  | WT-310ORG-M   |
| Sample 17  | Pteranodon Teether             | WT-313PUR-M   |

#### MATERIAL ANALYSIS (AS IDENTIFIED BY LAB)

| Sample No. | Component description                          | Material          | Color                 | Mat. No. |
|------------|------------------------------------------------|-------------------|-----------------------|----------|
| Sample 1   | Cream yarn (Body)                              | 100% cotton       | Cream 9224c           | 001A     |
|            | Dark Pink Yarn (Clothes/cheek)                 | 100% cotton       | Dark Pink 1199        | 001B     |
|            | White Yarn (Stripe+ button on clothes)         | 100% cotton       | White 900b            | 001C     |
|            | Black Yarn (Eyes)                              | 100% cotton       | Black 901b            | 001D     |
|            | Honey Yarn (Nose)                              | 100% cotton       | honey 1200            | 001E     |
|            | Brand name label                               | Synthetic textile | Black/White           | 001F     |
|            | Printing label                                 | Printing textile  | Black/White           | 001G     |
| Sample 2   | Cream yarn (Body) - Same 001A                  | 100% cotton       | Cream 9224c           | 002A     |
|            | Beige Yarn (Leg)                               | 100% cotton       | Beige 1053b           | 002B     |
|            | Black Yarn (Eyes+ Nose) - Same 001D            | 100% cotton       | Black 901b            | 002C     |
|            | Brand name label - Same 001F                   | Synthetic textile | Black/White           | 002D     |
|            | Printing label - Same 001G                     | Printing textile  | Black/White           | 002E     |
| Sample 3   | White Yarn (Body) – Same 001C                  | 100% cotton       | White 900b            | 003A     |
|            | Black Yarn (Eyes) - Same 001D                  | 100% cotton       | Black 901b            | 003B     |
|            | Beige Yarn (Leg) - Same 002B                   | 100% cotton       | Beige 1053b           | 003C     |
|            | Dark Pink Yarn (Wings+ Nose) –<br>Same 001B    | 100% cotton       | Dark Pink 1199        | 003D     |
|            | Yellow Yarn (Horn + Horsehair)                 | 100% cotton       | Yellow 1198           | 003E     |
|            | Purple Pastel Yarn<br>(Horsehair + tail)       | 100% cotton       | Purple Pastel<br>9341 | 003F     |
|            | Pink Pastel Yarn<br>(Horsehair + tail)         | 100% cotton       | Pink pastel 496c      | 003G     |
|            | Mint Yarn<br>(Horsehair + tail)                | 100% cotton       | Mint 5523             | 003H     |
|            | Light Yellow Yarn<br>(Horsehair + tail)        | 100% cotton       | Light Yellow<br>1215c | 0031     |
|            | Pink Yarn<br>(Horsehair + tail)                | 100% cotton       | Pink 1119             | 003J     |
|            | Brand name label - Same 001F                   | Synthetic textile | Black/White           | 003L     |
|            | Printing label - Same 001G                     | Printing textile  | Black/White           | 003M     |
| Sample 4   | Cream yarn (Body) – Same 001A                  | 100% cotton       | Cream 9224c           | 004A     |
|            | Honey Yarn (Nose) – Same 001E                  | 100% cotton       | honey 1200            | 004B     |
|            | Brand name label - Same 001F                   | Synthetic textile | Black/White           | 004C     |
|            | Printing label - Same 001G                     | Printing textile  | Black/White           | 004D     |
| Sample 5   | Yellow Yarn (Body) - Same 003E                 | 100% cotton       | Yellow 1198           | 005A     |
|            | Honey Yarn (Hand+ Leg+ Inner ear) – Same 001 E | 100% cotton       | honey 1200            | 005B     |
|            | Black Yarn (Eyes) - 001D                       | 100% cotton       | Black 901b            | 005C     |