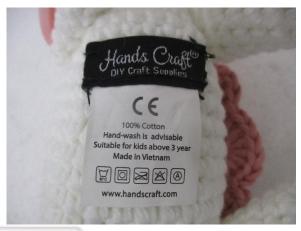

#### MATERIAL ANALYSIS (AS IDENTIFIED BY LAB)

| Sample No. | Component description                          | Material          | Color                 | Mat. No. |
|------------|------------------------------------------------|-------------------|-----------------------|----------|
| Sample 1   | Cream yarn (Body)                              | 100% cotton       | Cream 9224c           | 001A     |
|            | Dark Pink Yarn (Clothes/cheek)                 | 100% cotton       | Dark Pink 1199        | 001B     |
|            | White Yarn (Stripe+ button on clothes)         | 100% cotton       | White 900b            | 001C     |
|            | Black Yarn (Eyes)                              | 100% cotton       | Black 901b            | 001D     |
|            | Honey Yarn (Nose)                              | 100% cotton       | honey 1200            | 001E     |
|            | Brand name label                               | Synthetic textile | Black/White           | 001F     |
|            | Printing label                                 | Printing textile  | Black/White           | 001G     |
| Sample 2   | Cream yarn (Body) - Same 001A                  | 100% cotton       | Cream 9224c           | 002A     |
|            | Beige Yarn (Leg)                               | 100% cotton       | Beige 1053b           | 002B     |
|            | Black Yarn (Eyes+ Nose) - Same 001D            | 100% cotton       | Black 901b            | 002C     |
|            | Brand name label - Same 001F                   | Synthetic textile | Black/White           | 002D     |
|            | Printing label - Same 001G                     | Printing textile  | Black/White           | 002E     |
| Sample 3   | White Yarn (Body) – Same 001C                  | 100% cotton       | White 900b            | 003A     |
|            | Black Yarn (Eyes) - Same 001D                  | 100% cotton       | Black 901b            | 003B     |
|            | Beige Yarn (Leg) - Same 002B                   | 100% cotton       | Beige 1053b           | 003C     |
|            | Dark Pink Yarn (Wings+ Nose) –<br>Same 001B    | 100% cotton       | Dark Pink 1199        | 003D     |
|            | Yellow Yarn (Horn + Horsehair)                 | 100% cotton       | Yellow 1198           | 003E     |
|            | Purple Pastel Yarn<br>(Horsehair + tail)       | 100% cotton       | Purple Pastel<br>9341 | 003F     |
|            | Pink Pastel Yarn<br>(Horsehair + tail)         | 100% cotton       | Pink pastel 496c      | 003G     |
|            | Mint Yarn<br>(Horsehair + tail)                | 100% cotton       | Mint 5523             | 003H     |
|            | Light Yellow Yarn<br>(Horsehair + tail)        | 100% cotton       | Light Yellow<br>1215c | 0031     |
|            | Pink Yarn<br>(Horsehair + tail)                | 100% cotton       | Pink 1119             | 003J     |
|            | Brand name label - Same 001F                   | Synthetic textile | Black/White           | 003L     |
|            | Printing label - Same 001G                     | Printing textile  | Black/White           | 003M     |
| Sample 4   | Cream yarn (Body) – Same 001A                  | 100% cotton       | Cream 9224c           | 004A     |
|            | Honey Yarn (Nose) – Same 001E                  | 100% cotton       | honey 1200            | 004B     |
|            | Brand name label - Same 001F                   | Synthetic textile | Black/White           | 004C     |
|            | Printing label - Same 001G                     | Printing textile  | Black/White           | 004D     |
| Sample 5   | Yellow Yarn (Body) - Same 003E                 | 100% cotton       | Yellow 1198           | 005A     |
|            | Honey Yarn (Hand+ Leg+ Inner ear) – Same 001 E | 100% cotton       | honey 1200            | 005B     |
|            | Black Yarn (Eyes) - 001D                       | 100% cotton       | Black 901b            | 005C     |