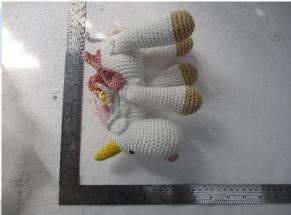

#### Sample Description & Model/Style#

| Sample No. | Sample Description             | Model/Style   |
|------------|--------------------------------|---------------|
| Sample 1   | Lizzie Junior                  | WT-264ACR-F-S |
| Sample 2   | Mrs. Shally                    | WT-011WHI-H-L |
| Sample 3   | Unicorn                        | WT-042RAI-L   |
| Sample 4   | Mini Barbra The Softie         | WT-132WHI-M   |
| Sample 5   | Little Knight Leo              | WT-210YEL-M-M |
| Sample 6   | Little Knight Kangaroo         | WT-211BEI-F-M |
| Sample 7   | Barbra The Softie              | WT-126WHI-F-L |
| Sample 8   | Karo The Softie                | WT-128WHI-F-L |
| Sample 9   | Mini Barbra                    | WT-132CRE-F-M |
| Sample 10  | Mini Foxxie                    | WT-134ORG-F-M |
| Sample 11  | LEO - BABY TEETHER BAMBOO RING | BA-018-YEL    |
| Sample 12  | Triceratops                    | WT-305YEL-M   |
| Sample 13  | Cryptoclidus                   | WT-306PIK-M   |
| Sample 14  | Stegosaurus                    | WT-308GRE-M   |
| Sample 15  | Brachiosaurus Teether          | WT-309LGRE-M  |
| Sample 16  | T-rex Teether                  | WT-310ORG-M   |
| Sample 17  | Pteranodon Teether             | WT-313PUR-M   |