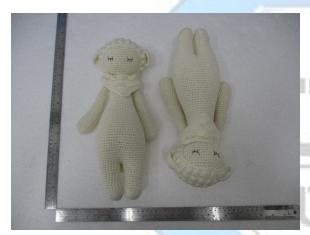

#### Sample Description & Model/Style#

| Sample No. | Sample Description             | Model/Style   |
|------------|--------------------------------|---------------|
| Sample 1   | Lizzie Junior                  | WT-264ACR-F-S |
| Sample 2   | Mrs. Shally                    | WT-011WHI-H-L |
| Sample 3   | Unicorn                        | WT-042RAI-L   |
| Sample 4   | Mini Barbra The Softie         | WT-132WHI-M   |
| Sample 5   | Little Knight Leo              | WT-210YEL-M-M |
| Sample 6   | Little Knight Kangaroo         | WT-211BEI-F-M |
| Sample 7   | Barbra The Softie              | WT-126WHI-F-L |
| Sample 8   | Karo The Softie                | WT-128WHI-F-L |
| Sample 9   | Mini Barbra                    | WT-132CRE-F-M |
| Sample 10  | Mini Foxxie                    | WT-134ORG-F-M |
| Sample 11  | LEO - BABY TEETHER BAMBOO RING | BA-018-YEL    |
| Sample 12  | Triceratops                    | WT-305YEL-M   |
| Sample 13  | Cryptoclidus                   | WT-306PIK-M   |
| Sample 14  | Stegosaurus                    | WT-308GRE-M   |
| Sample 15  | Brachiosaurus Teether          | WT-309LGRE-M  |
| Sample 16  | T-rex Teether                  | WT-310ORG-M   |
| Sample 17  | Pteranodon Teether             | WT-313PUR-M   |