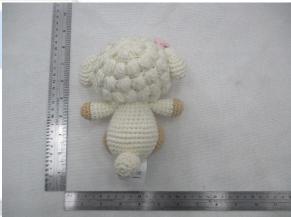

#### Sample Description & Model/Style#

| Sample No. | Sample Description             | Model/Style   |
|------------|--------------------------------|---------------|
| Sample 1   | Lizzie Junior                  | WT-264ACR-F-S |
| Sample 2   | Mrs. Shally                    | WT-011WHI-H-L |
| Sample 3   | Unicorn                        | WT-042RAI-L   |
| Sample 4   | Mini Barbra The Softie         | WT-132WHI-M   |
| Sample 5   | Little Knight Leo              | WT-210YEL-M-M |
| Sample 6   | Little Knight Kangaroo         | WT-211BEI-F-M |
| Sample 7   | Barbra The Softie              | WT-126WHI-F-L |
| Sample 8   | Karo The Softie                | WT-128WHI-F-L |
| Sample 9   | Mini Barbra                    | WT-132CRE-F-M |
| Sample 10  | Mini Foxxie                    | WT-134ORG-F-M |
| Sample 11  | LEO - BABY TEETHER BAMBOO RING | BA-018-YEL    |
| Sample 12  | Triceratops                    | WT-305YEL-M   |
| Sample 13  | Cryptoclidus                   | WT-306PIK-M   |
| Sample 14  | Stegosaurus                    | WT-308GRE-M   |
| Sample 15  | Brachiosaurus Teether          | WT-309LGRE-M  |
| Sample 16  | T-rex Teether                  | WT-310ORG-M   |
| Sample 17  | Pteranodon Teether             | WT-313PUR-M   |