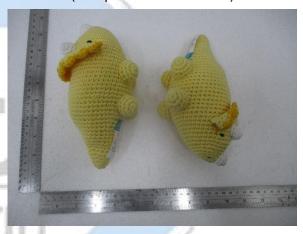

#### Sample Description & Model/Style#

| Sample No. | Sample Description             | Model/Style   |
|------------|--------------------------------|---------------|
| Sample 1   | Lizzie Junior                  | WT-264ACR-F-S |
| Sample 2   | Mrs. Shally                    | WT-011WHI-H-L |
| Sample 3   | Unicorn                        | WT-042RAI-L   |
| Sample 4   | Mini Barbra The Softie         | WT-132WHI-M   |
| Sample 5   | Little Knight Leo              | WT-210YEL-M-M |
| Sample 6   | Little Knight Kangaroo         | WT-211BEI-F-M |
| Sample 7   | Barbra The Softie              | WT-126WHI-F-L |
| Sample 8   | Karo The Softie                | WT-128WHI-F-L |
| Sample 9   | Mini Barbra                    | WT-132CRE-F-M |
| Sample 10  | Mini Foxxie                    | WT-134ORG-F-M |
| Sample 11  | LEO - BABY TEETHER BAMBOO RING | BA-018-YEL    |
| Sample 12  | Triceratops                    | WT-305YEL-M   |
| Sample 13  | Cryptoclidus                   | WT-306PIK-M   |
| Sample 14  | Stegosaurus                    | WT-308GRE-M   |
| Sample 15  | Brachiosaurus Teether          | WT-309LGRE-M  |
| Sample 16  | T-rex Teether                  | WT-310ORG-M   |
| Sample 17  | Pteranodon Teether             | WT-313PUR-M   |