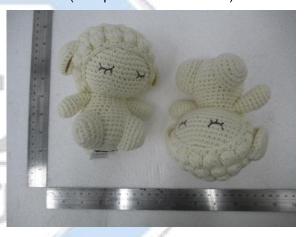

#### Sample Description & Model/Style#

| Sample No. | Sample Description             | Model/Style   |
|------------|--------------------------------|---------------|
| Sample 1   | Lizzie Junior                  | WT-264ACR-F-S |
| Sample 2   | Mrs. Shally                    | WT-011WHI-H-L |
| Sample 3   | Unicorn                        | WT-042RAI-L   |
| Sample 4   | Mini Barbra The Softie         | WT-132WHI-M   |
| Sample 5   | Little Knight Leo              | WT-210YEL-M-M |
| Sample 6   | Little Knight Kangaroo         | WT-211BEI-F-M |
| Sample 7   | Barbra The Softie              | WT-126WHI-F-L |
| Sample 8   | Karo The Softie                | WT-128WHI-F-L |
| Sample 9   | Mini Barbra                    | WT-132CRE-F-M |
| Sample 10  | Mini Foxxie                    | WT-134ORG-F-M |
| Sample 11  | LEO - BABY TEETHER BAMBOO RING | BA-018-YEL    |
| Sample 12  | Triceratops                    | WT-305YEL-M   |
| Sample 13  | Cryptoclidus                   | WT-306PIK-M   |
| Sample 14  | Stegosaurus                    | WT-308GRE-M   |
| Sample 15  | Brachiosaurus Teether          | WT-309LGRE-M  |
| Sample 16  | T-rex Teether                  | WT-310ORG-M   |
| Sample 17  | Pteranodon Teether             | WT-313PUR-M   |