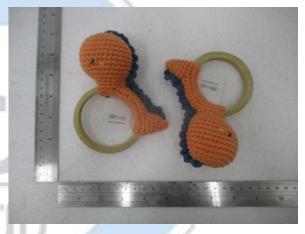

#### Sample Description & Model/Style#

| Sample No. | Sample Description             | Model/Style   |
|------------|--------------------------------|---------------|
| Sample 1   | Lizzie Junior                  | WT-264ACR-F-S |
| Sample 2   | Mrs. Shally                    | WT-011WHI-H-L |
| Sample 3   | Unicorn                        | WT-042RAI-L   |
| Sample 4   | Mini Barbra The Softie         | WT-132WHI-M   |
| Sample 5   | Little Knight Leo              | WT-210YEL-M-M |
| Sample 6   | Little Knight Kangaroo         | WT-211BEI-F-M |
| Sample 7   | Barbra The Softie              | WT-126WHI-F-L |
| Sample 8   | Karo The Softie                | WT-128WHI-F-L |
| Sample 9   | Mini Barbra                    | WT-132CRE-F-M |
| Sample 10  | Mini Foxxie                    | WT-134ORG-F-M |
| Sample 11  | LEO - BABY TEETHER BAMBOO RING | BA-018-YEL    |
| Sample 12  | Triceratops                    | WT-305YEL-M   |
| Sample 13  | Cryptoclidus                   | WT-306PIK-M   |
| Sample 14  | Stegosaurus                    | WT-308GRE-M   |
| Sample 15  | Brachiosaurus Teether          | WT-309LGRE-M  |
| Sample 16  | T-rex Teether                  | WT-310ORG-M   |
| Sample 17  | Pteranodon Teether             | WT-313PUR-M   |