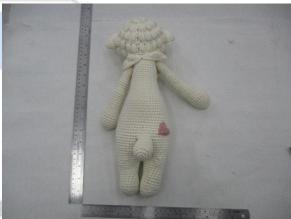

#### Sample Description & Model/Style#

| Sample No. | Sample Description             | Model/Style   |
|------------|--------------------------------|---------------|
| Sample 1   | Lizzie Junior                  | WT-264ACR-F-S |
| Sample 2   | Mrs. Shally                    | WT-011WHI-H-L |
| Sample 3   | Unicorn                        | WT-042RAI-L   |
| Sample 4   | Mini Barbra The Softie         | WT-132WHI-M   |
| Sample 5   | Little Knight Leo              | WT-210YEL-M-M |
| Sample 6   | Little Knight Kangaroo         | WT-211BEI-F-M |
| Sample 7   | Barbra The Softie              | WT-126WHI-F-L |
| Sample 8   | Karo The Softie                | WT-128WHI-F-L |
| Sample 9   | Mini Barbra                    | WT-132CRE-F-M |
| Sample 10  | Mini Foxxie                    | WT-134ORG-F-M |
| Sample 11  | LEO - BABY TEETHER BAMBOO RING | BA-018-YEL    |
| Sample 12  | Triceratops                    | WT-305YEL-M   |
| Sample 13  | Cryptoclidus                   | WT-306PIK-M   |
| Sample 14  | Stegosaurus                    | WT-308GRE-M   |
| Sample 15  | Brachiosaurus Teether          | WT-309LGRE-M  |
| Sample 16  | T-rex Teether                  | WT-310ORG-M   |
| Sample 17  | Pteranodon Teether             | WT-313PUR-M   |