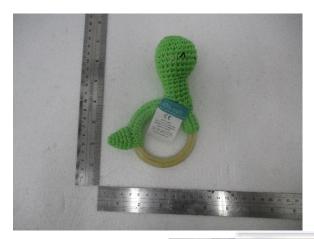

#### Sample Description & Model/Style#

| Sample No. | Sample Description             | Model/Style   |
|------------|--------------------------------|---------------|
| Sample 1   | Lizzie Junior                  | WT-264ACR-F-S |
| Sample 2   | Mrs. Shally                    | WT-011WHI-H-L |
| Sample 3   | Unicorn                        | WT-042RAI-L   |
| Sample 4   | Mini Barbra The Softie         | WT-132WHI-M   |
| Sample 5   | Little Knight Leo              | WT-210YEL-M-M |
| Sample 6   | Little Knight Kangaroo         | WT-211BEI-F-M |
| Sample 7   | Barbra The Softie              | WT-126WHI-F-L |
| Sample 8   | Karo The Softie                | WT-128WHI-F-L |
| Sample 9   | Mini Barbra                    | WT-132CRE-F-M |
| Sample 10  | Mini Foxxie                    | WT-134ORG-F-M |
| Sample 11  | LEO - BABY TEETHER BAMBOO RING | BA-018-YEL    |
| Sample 12  | Triceratops                    | WT-305YEL-M   |
| Sample 13  | Cryptoclidus                   | WT-306PIK-M   |
| Sample 14  | Stegosaurus                    | WT-308GRE-M   |
| Sample 15  | Brachiosaurus Teether          | WT-309LGRE-M  |
| Sample 16  | T-rex Teether                  | WT-310ORG-M   |
| Sample 17  | Pteranodon Teether             | WT-313PUR-M   |