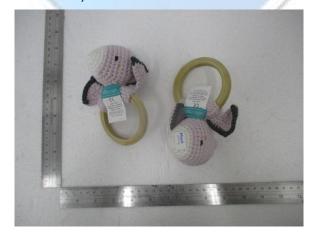

#### Sample Description & Model/Style#

| Sample No. | Sample Description             | Model/Style   |
|------------|--------------------------------|---------------|
| Sample 1   | Lizzie Junior                  | WT-264ACR-F-S |
| Sample 2   | Mrs. Shally                    | WT-011WHI-H-L |
| Sample 3   | Unicorn                        | WT-042RAI-L   |
| Sample 4   | Mini Barbra The Softie         | WT-132WHI-M   |
| Sample 5   | Little Knight Leo              | WT-210YEL-M-M |
| Sample 6   | Little Knight Kangaroo         | WT-211BEI-F-M |
| Sample 7   | Barbra The Softie              | WT-126WHI-F-L |
| Sample 8   | Karo The Softie                | WT-128WHI-F-L |
| Sample 9   | Mini Barbra                    | WT-132CRE-F-M |
| Sample 10  | Mini Foxxie                    | WT-134ORG-F-M |
| Sample 11  | LEO - BABY TEETHER BAMBOO RING | BA-018-YEL    |
| Sample 12  | Triceratops                    | WT-305YEL-M   |
| Sample 13  | Cryptoclidus                   | WT-306PIK-M   |
| Sample 14  | Stegosaurus                    | WT-308GRE-M   |
| Sample 15  | Brachiosaurus Teether          | WT-309LGRE-M  |
| Sample 16  | T-rex Teether                  | WT-310ORG-M   |
| Sample 17  | Pteranodon Teether             | WT-313PUR-M   |