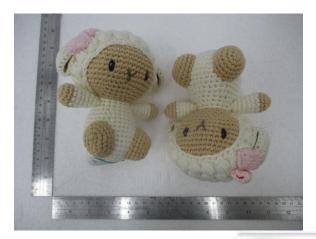

#### Sample Description & Model/Style#

| Sample No. | Sample Description             | Model/Style   |
|------------|--------------------------------|---------------|
| Sample 1   | Lizzie Junior                  | WT-264ACR-F-S |
| Sample 2   | Mrs. Shally                    | WT-011WHI-H-L |
| Sample 3   | Unicorn                        | WT-042RAI-L   |
| Sample 4   | Mini Barbra The Softie         | WT-132WHI-M   |
| Sample 5   | Little Knight Leo              | WT-210YEL-M-M |
| Sample 6   | Little Knight Kangaroo         | WT-211BEI-F-M |
| Sample 7   | Barbra The Softie              | WT-126WHI-F-L |
| Sample 8   | Karo The Softie                | WT-128WHI-F-L |
| Sample 9   | Mini Barbra                    | WT-132CRE-F-M |
| Sample 10  | Mini Foxxie                    | WT-134ORG-F-M |
| Sample 11  | LEO - BABY TEETHER BAMBOO RING | BA-018-YEL    |
| Sample 12  | Triceratops                    | WT-305YEL-M   |
| Sample 13  | Cryptoclidus                   | WT-306PIK-M   |
| Sample 14  | Stegosaurus                    | WT-308GRE-M   |
| Sample 15  | Brachiosaurus Teether          | WT-309LGRE-M  |
| Sample 16  | T-rex Teether                  | WT-310ORG-M   |
| Sample 17  | Pteranodon Teether             | WT-313PUR-M   |