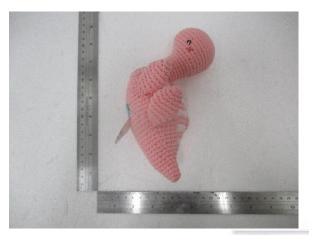

#### Sample Description & Model/Style#

| Sample No. | Sample Description             | Model/Style   |
|------------|--------------------------------|---------------|
| Sample 1   | Lizzie Junior                  | WT-264ACR-F-S |
| Sample 2   | Mrs. Shally                    | WT-011WHI-H-L |
| Sample 3   | Unicorn                        | WT-042RAI-L   |
| Sample 4   | Mini Barbra The Softie         | WT-132WHI-M   |
| Sample 5   | Little Knight Leo              | WT-210YEL-M-M |
| Sample 6   | Little Knight Kangaroo         | WT-211BEI-F-M |
| Sample 7   | Barbra The Softie              | WT-126WHI-F-L |
| Sample 8   | Karo The Softie                | WT-128WHI-F-L |
| Sample 9   | Mini Barbra                    | WT-132CRE-F-M |
| Sample 10  | Mini Foxxie                    | WT-134ORG-F-M |
| Sample 11  | LEO - BABY TEETHER BAMBOO RING | BA-018-YEL    |
| Sample 12  | Triceratops                    | WT-305YEL-M   |
| Sample 13  | Cryptoclidus                   | WT-306PIK-M   |
| Sample 14  | Stegosaurus                    | WT-308GRE-M   |
| Sample 15  | Brachiosaurus Teether          | WT-309LGRE-M  |
| Sample 16  | T-rex Teether                  | WT-310ORG-M   |
| Sample 17  | Pteranodon Teether             | WT-313PUR-M   |