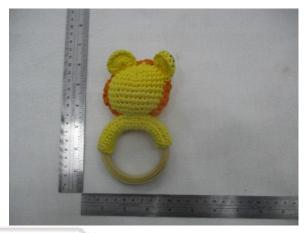

#### Sample Description & Model/Style#

| Sample No. | Sample Description             | Model/Style   |
|------------|--------------------------------|---------------|
| Sample 1   | Lizzie Junior                  | WT-264ACR-F-S |
| Sample 2   | Mrs. Shally                    | WT-011WHI-H-L |
| Sample 3   | Unicorn                        | WT-042RAI-L   |
| Sample 4   | Mini Barbra The Softie         | WT-132WHI-M   |
| Sample 5   | Little Knight Leo              | WT-210YEL-M-M |
| Sample 6   | Little Knight Kangaroo         | WT-211BEI-F-M |
| Sample 7   | Barbra The Softie              | WT-126WHI-F-L |
| Sample 8   | Karo The Softie                | WT-128WHI-F-L |
| Sample 9   | Mini Barbra                    | WT-132CRE-F-M |
| Sample 10  | Mini Foxxie                    | WT-134ORG-F-M |
| Sample 11  | LEO - BABY TEETHER BAMBOO RING | BA-018-YEL    |
| Sample 12  | Triceratops                    | WT-305YEL-M   |
| Sample 13  | Cryptoclidus                   | WT-306PIK-M   |
| Sample 14  | Stegosaurus                    | WT-308GRE-M   |
| Sample 15  | Brachiosaurus Teether          | WT-309LGRE-M  |
| Sample 16  | T-rex Teether                  | WT-310ORG-M   |
| Sample 17  | Pteranodon Teether             | WT-313PUR-M   |