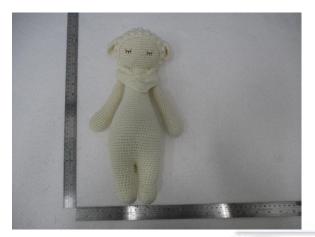

#### Sample Description & Model/Style#

| Sample No. | Sample Description             | Model/Style   |
|------------|--------------------------------|---------------|
| Sample 1   | Lizzie Junior                  | WT-264ACR-F-S |
| Sample 2   | Mrs. Shally                    | WT-011WHI-H-L |
| Sample 3   | Unicorn                        | WT-042RAI-L   |
| Sample 4   | Mini Barbra The Softie         | WT-132WHI-M   |
| Sample 5   | Little Knight Leo              | WT-210YEL-M-M |
| Sample 6   | Little Knight Kangaroo         | WT-211BEI-F-M |
| Sample 7   | Barbra The Softie              | WT-126WHI-F-L |
| Sample 8   | Karo The Softie                | WT-128WHI-F-L |
| Sample 9   | Mini Barbra                    | WT-132CRE-F-M |
| Sample 10  | Mini Foxxie                    | WT-134ORG-F-M |
| Sample 11  | LEO - BABY TEETHER BAMBOO RING | BA-018-YEL    |
| Sample 12  | Triceratops                    | WT-305YEL-M   |
| Sample 13  | Cryptoclidus                   | WT-306PIK-M   |
| Sample 14  | Stegosaurus                    | WT-308GRE-M   |
| Sample 15  | Brachiosaurus Teether          | WT-309LGRE-M  |
| Sample 16  | T-rex Teether                  | WT-310ORG-M   |
| Sample 17  | Pteranodon Teether             | WT-313PUR-M   |

#### MATERIAL ANALYSIS (AS IDENTIFIED BY LAB)

| Sample No. | Component description                          | Material          | Color                 | Mat. No. |
|------------|------------------------------------------------|-------------------|-----------------------|----------|
| Sample 1   | Cream yarn (Body)                              | 100% cotton       | Cream 9224c           | 001A     |
|            | Dark Pink Yarn (Clothes/cheek)                 | 100% cotton       | Dark Pink 1199        | 001B     |
|            | White Yarn (Stripe+ button on clothes)         | 100% cotton       | White 900b            | 001C     |
|            | Black Yarn (Eyes)                              | 100% cotton       | Black 901b            | 001D     |
|            | Honey Yarn (Nose)                              | 100% cotton       | honey 1200            | 001E     |
|            | Brand name label                               | Synthetic textile | Black/White           | 001F     |
|            | Printing label                                 | Printing textile  | Black/White           | 001G     |
| Sample 2   | Cream yarn (Body) - Same 001A                  | 100% cotton       | Cream 9224c           | 002A     |
|            | Beige Yarn (Leg)                               | 100% cotton       | Beige 1053b           | 002B     |
|            | Black Yarn (Eyes+ Nose) - Same 001D            | 100% cotton       | Black 901b            | 002C     |
|            | Brand name label - Same 001F                   | Synthetic textile | Black/White           | 002D     |
|            | Printing label - Same 001G                     | Printing textile  | Black/White           | 002E     |
| Sample 3   | White Yarn (Body) – Same 001C                  | 100% cotton       | White 900b            | 003A     |
|            | Black Yarn (Eyes) - Same 001D                  | 100% cotton       | Black 901b            | 003B     |
|            | Beige Yarn (Leg) - Same 002B                   | 100% cotton       | Beige 1053b           | 003C     |
|            | Dark Pink Yarn (Wings+ Nose) –<br>Same 001B    | 100% cotton       | Dark Pink 1199        | 003D     |
|            | Yellow Yarn (Horn + Horsehair)                 | 100% cotton       | Yellow 1198           | 003E     |
|            | Purple Pastel Yarn<br>(Horsehair + tail)       | 100% cotton       | Purple Pastel<br>9341 | 003F     |
|            | Pink Pastel Yarn<br>(Horsehair + tail)         | 100% cotton       | Pink pastel 496c      | 003G     |
|            | Mint Yarn<br>(Horsehair + tail)                | 100% cotton       | Mint 5523             | 003H     |
|            | Light Yellow Yarn<br>(Horsehair + tail)        | 100% cotton       | Light Yellow<br>1215c | 0031     |
|            | Pink Yarn<br>(Horsehair + tail)                | 100% cotton       | Pink 1119             | 003J     |
|            | Brand name label - Same 001F                   | Synthetic textile | Black/White           | 003L     |
|            | Printing label - Same 001G                     | Printing textile  | Black/White           | 003M     |
| Sample 4   | Cream yarn (Body) – Same 001A                  | 100% cotton       | Cream 9224c           | 004A     |
|            | Honey Yarn (Nose) – Same 001E                  | 100% cotton       | honey 1200            | 004B     |
|            | Brand name label - Same 001F                   | Synthetic textile | Black/White           | 004C     |
|            | Printing label - Same 001G                     | Printing textile  | Black/White           | 004D     |
| Sample 5   | Yellow Yarn (Body) - Same 003E                 | 100% cotton       | Yellow 1198           | 005A     |
|            | Honey Yarn (Hand+ Leg+ Inner ear) – Same 001 E | 100% cotton       | honey 1200            | 005B     |
|            | Black Yarn (Eyes) - 001D                       | 100% cotton       | Black 901b            | 005C     |