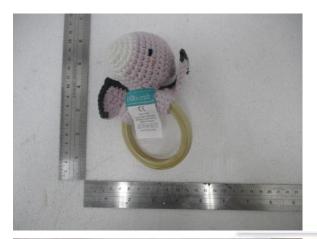

#### Sample Description & Model/Style#

| Sample No. | Sample Description             | Model/Style   |
|------------|--------------------------------|---------------|
| Sample 1   | Lizzie Junior                  | WT-264ACR-F-S |
| Sample 2   | Mrs. Shally                    | WT-011WHI-H-L |
| Sample 3   | Unicorn                        | WT-042RAI-L   |
| Sample 4   | Mini Barbra The Softie         | WT-132WHI-M   |
| Sample 5   | Little Knight Leo              | WT-210YEL-M-M |
| Sample 6   | Little Knight Kangaroo         | WT-211BEI-F-M |
| Sample 7   | Barbra The Softie              | WT-126WHI-F-L |
| Sample 8   | Karo The Softie                | WT-128WHI-F-L |
| Sample 9   | Mini Barbra                    | WT-132CRE-F-M |
| Sample 10  | Mini Foxxie                    | WT-134ORG-F-M |
| Sample 11  | LEO - BABY TEETHER BAMBOO RING | BA-018-YEL    |
| Sample 12  | Triceratops                    | WT-305YEL-M   |
| Sample 13  | Cryptoclidus                   | WT-306PIK-M   |
| Sample 14  | Stegosaurus                    | WT-308GRE-M   |
| Sample 15  | Brachiosaurus Teether          | WT-309LGRE-M  |
| Sample 16  | T-rex Teether                  | WT-310ORG-M   |
| Sample 17  | Pteranodon Teether             | WT-313PUR-M   |