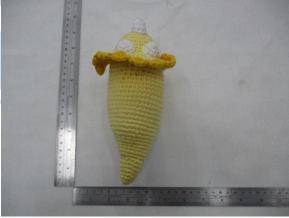

#### Sample Description & Model/Style#

| Sample No. | Sample Description             | Model/Style   |
|------------|--------------------------------|---------------|
| Sample 1   | Lizzie Junior                  | WT-264ACR-F-S |
| Sample 2   | Mrs. Shally                    | WT-011WHI-H-L |
| Sample 3   | Unicorn                        | WT-042RAI-L   |
| Sample 4   | Mini Barbra The Softie         | WT-132WHI-M   |
| Sample 5   | Little Knight Leo              | WT-210YEL-M-M |
| Sample 6   | Little Knight Kangaroo         | WT-211BEI-F-M |
| Sample 7   | Barbra The Softie              | WT-126WHI-F-L |
| Sample 8   | Karo The Softie                | WT-128WHI-F-L |
| Sample 9   | Mini Barbra                    | WT-132CRE-F-M |
| Sample 10  | Mini Foxxie                    | WT-134ORG-F-M |
| Sample 11  | LEO - BABY TEETHER BAMBOO RING | BA-018-YEL    |
| Sample 12  | Triceratops                    | WT-305YEL-M   |
| Sample 13  | Cryptoclidus                   | WT-306PIK-M   |
| Sample 14  | Stegosaurus                    | WT-308GRE-M   |
| Sample 15  | Brachiosaurus Teether          | WT-309LGRE-M  |
| Sample 16  | T-rex Teether                  | WT-310ORG-M   |
| Sample 17  | Pteranodon Teether             | WT-313PUR-M   |