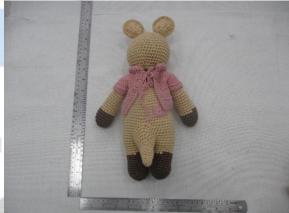

#### Sample Description & Model/Style#

| Sample No. | Sample Description             | Model/Style   |
|------------|--------------------------------|---------------|
| Sample 1   | Lizzie Junior                  | WT-264ACR-F-S |
| Sample 2   | Mrs. Shally                    | WT-011WHI-H-L |
| Sample 3   | Unicorn                        | WT-042RAI-L   |
| Sample 4   | Mini Barbra The Softie         | WT-132WHI-M   |
| Sample 5   | Little Knight Leo              | WT-210YEL-M-M |
| Sample 6   | Little Knight Kangaroo         | WT-211BEI-F-M |
| Sample 7   | Barbra The Softie              | WT-126WHI-F-L |
| Sample 8   | Karo The Softie                | WT-128WHI-F-L |
| Sample 9   | Mini Barbra                    | WT-132CRE-F-M |
| Sample 10  | Mini Foxxie                    | WT-134ORG-F-M |
| Sample 11  | LEO - BABY TEETHER BAMBOO RING | BA-018-YEL    |
| Sample 12  | Triceratops                    | WT-305YEL-M   |
| Sample 13  | Cryptoclidus                   | WT-306PIK-M   |
| Sample 14  | Stegosaurus                    | WT-308GRE-M   |
| Sample 15  | Brachiosaurus Teether          | WT-309LGRE-M  |
| Sample 16  | T-rex Teether                  | WT-310ORG-M   |
| Sample 17  | Pteranodon Teether             | WT-313PUR-M   |