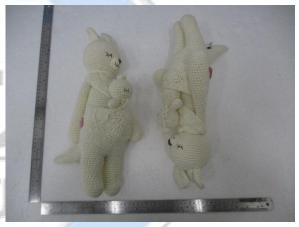

#### Sample Description & Model/Style#

| Sample No. | Sample Description             | Model/Style   |
|------------|--------------------------------|---------------|
| Sample 1   | Lizzie Junior                  | WT-264ACR-F-S |
| Sample 2   | Mrs. Shally                    | WT-011WHI-H-L |
| Sample 3   | Unicorn                        | WT-042RAI-L   |
| Sample 4   | Mini Barbra The Softie         | WT-132WHI-M   |
| Sample 5   | Little Knight Leo              | WT-210YEL-M-M |
| Sample 6   | Little Knight Kangaroo         | WT-211BEI-F-M |
| Sample 7   | Barbra The Softie              | WT-126WHI-F-L |
| Sample 8   | Karo The Softie                | WT-128WHI-F-L |
| Sample 9   | Mini Barbra                    | WT-132CRE-F-M |
| Sample 10  | Mini Foxxie                    | WT-134ORG-F-M |
| Sample 11  | LEO - BABY TEETHER BAMBOO RING | BA-018-YEL    |
| Sample 12  | Triceratops                    | WT-305YEL-M   |
| Sample 13  | Cryptoclidus                   | WT-306PIK-M   |
| Sample 14  | Stegosaurus                    | WT-308GRE-M   |
| Sample 15  | Brachiosaurus Teether          | WT-309LGRE-M  |
| Sample 16  | T-rex Teether                  | WT-310ORG-M   |
| Sample 17  | Pteranodon Teether             | WT-313PUR-M   |