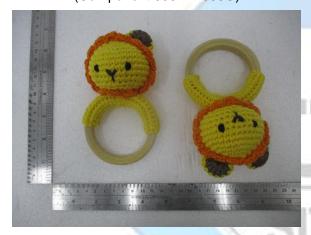

#### Sample Description & Model/Style#

| Sample No. | Sample Description             | Model/Style   |
|------------|--------------------------------|---------------|
| Sample 1   | Lizzie Junior                  | WT-264ACR-F-S |
| Sample 2   | Mrs. Shally                    | WT-011WHI-H-L |
| Sample 3   | Unicorn                        | WT-042RAI-L   |
| Sample 4   | Mini Barbra The Softie         | WT-132WHI-M   |
| Sample 5   | Little Knight Leo              | WT-210YEL-M-M |
| Sample 6   | Little Knight Kangaroo         | WT-211BEI-F-M |
| Sample 7   | Barbra The Softie              | WT-126WHI-F-L |
| Sample 8   | Karo The Softie                | WT-128WHI-F-L |
| Sample 9   | Mini Barbra                    | WT-132CRE-F-M |
| Sample 10  | Mini Foxxie                    | WT-134ORG-F-M |
| Sample 11  | LEO - BABY TEETHER BAMBOO RING | BA-018-YEL    |
| Sample 12  | Triceratops                    | WT-305YEL-M   |
| Sample 13  | Cryptoclidus                   | WT-306PIK-M   |
| Sample 14  | Stegosaurus                    | WT-308GRE-M   |
| Sample 15  | Brachiosaurus Teether          | WT-309LGRE-M  |
| Sample 16  | T-rex Teether                  | WT-310ORG-M   |
| Sample 17  | Pteranodon Teether             | WT-313PUR-M   |