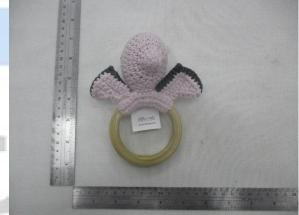

#### Sample Description & Model/Style#

| Sample No. | Sample Description             | Model/Style   |
|------------|--------------------------------|---------------|
| Sample 1   | Lizzie Junior                  | WT-264ACR-F-S |
| Sample 2   | Mrs. Shally                    | WT-011WHI-H-L |
| Sample 3   | Unicorn                        | WT-042RAI-L   |
| Sample 4   | Mini Barbra The Softie         | WT-132WHI-M   |
| Sample 5   | Little Knight Leo              | WT-210YEL-M-M |
| Sample 6   | Little Knight Kangaroo         | WT-211BEI-F-M |
| Sample 7   | Barbra The Softie              | WT-126WHI-F-L |
| Sample 8   | Karo The Softie                | WT-128WHI-F-L |
| Sample 9   | Mini Barbra                    | WT-132CRE-F-M |
| Sample 10  | Mini Foxxie                    | WT-134ORG-F-M |
| Sample 11  | LEO - BABY TEETHER BAMBOO RING | BA-018-YEL    |
| Sample 12  | Triceratops                    | WT-305YEL-M   |
| Sample 13  | Cryptoclidus                   | WT-306PIK-M   |
| Sample 14  | Stegosaurus                    | WT-308GRE-M   |
| Sample 15  | Brachiosaurus Teether          | WT-309LGRE-M  |
| Sample 16  | T-rex Teether                  | WT-310ORG-M   |
| Sample 17  | Pteranodon Teether             | WT-313PUR-M   |