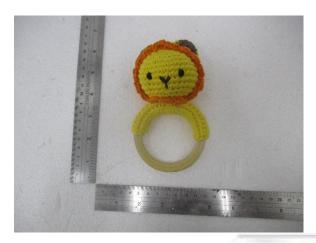

#### Sample Description & Model/Style#

| Sample No. | Sample Description             | Model/Style   |
|------------|--------------------------------|---------------|
| Sample 1   | Lizzie Junior                  | WT-264ACR-F-S |
| Sample 2   | Mrs. Shally                    | WT-011WHI-H-L |
| Sample 3   | Unicorn                        | WT-042RAI-L   |
| Sample 4   | Mini Barbra The Softie         | WT-132WHI-M   |
| Sample 5   | Little Knight Leo              | WT-210YEL-M-M |
| Sample 6   | Little Knight Kangaroo         | WT-211BEI-F-M |
| Sample 7   | Barbra The Softie              | WT-126WHI-F-L |
| Sample 8   | Karo The Softie                | WT-128WHI-F-L |
| Sample 9   | Mini Barbra                    | WT-132CRE-F-M |
| Sample 10  | Mini Foxxie                    | WT-134ORG-F-M |
| Sample 11  | LEO - BABY TEETHER BAMBOO RING | BA-018-YEL    |
| Sample 12  | Triceratops                    | WT-305YEL-M   |
| Sample 13  | Cryptoclidus                   | WT-306PIK-M   |
| Sample 14  | Stegosaurus                    | WT-308GRE-M   |
| Sample 15  | Brachiosaurus Teether          | WT-309LGRE-M  |
| Sample 16  | T-rex Teether                  | WT-310ORG-M   |
| Sample 17  | Pteranodon Teether             | WT-313PUR-M   |