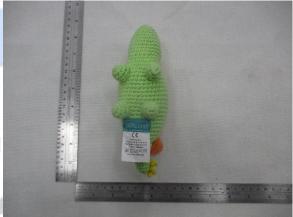

#### Sample Description & Model/Style#

| Sample No. | Sample Description             | Model/Style   |
|------------|--------------------------------|---------------|
| Sample 1   | Lizzie Junior                  | WT-264ACR-F-S |
| Sample 2   | Mrs. Shally                    | WT-011WHI-H-L |
| Sample 3   | Unicorn                        | WT-042RAI-L   |
| Sample 4   | Mini Barbra The Softie         | WT-132WHI-M   |
| Sample 5   | Little Knight Leo              | WT-210YEL-M-M |
| Sample 6   | Little Knight Kangaroo         | WT-211BEI-F-M |
| Sample 7   | Barbra The Softie              | WT-126WHI-F-L |
| Sample 8   | Karo The Softie                | WT-128WHI-F-L |
| Sample 9   | Mini Barbra                    | WT-132CRE-F-M |
| Sample 10  | Mini Foxxie                    | WT-134ORG-F-M |
| Sample 11  | LEO - BABY TEETHER BAMBOO RING | BA-018-YEL    |
| Sample 12  | Triceratops                    | WT-305YEL-M   |
| Sample 13  | Cryptoclidus                   | WT-306PIK-M   |
| Sample 14  | Stegosaurus                    | WT-308GRE-M   |
| Sample 15  | Brachiosaurus Teether          | WT-309LGRE-M  |
| Sample 16  | T-rex Teether                  | WT-310ORG-M   |
| Sample 17  | Pteranodon Teether             | WT-313PUR-M   |