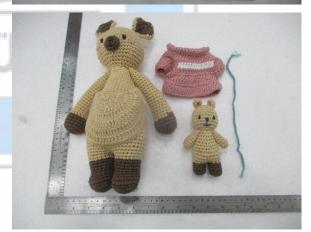

#### Sample Description & Model/Style#

| Sample No. | Sample Description             | Model/Style   |
|------------|--------------------------------|---------------|
| Sample 1   | Lizzie Junior                  | WT-264ACR-F-S |
| Sample 2   | Mrs. Shally                    | WT-011WHI-H-L |
| Sample 3   | Unicorn                        | WT-042RAI-L   |
| Sample 4   | Mini Barbra The Softie         | WT-132WHI-M   |
| Sample 5   | Little Knight Leo              | WT-210YEL-M-M |
| Sample 6   | Little Knight Kangaroo         | WT-211BEI-F-M |
| Sample 7   | Barbra The Softie              | WT-126WHI-F-L |
| Sample 8   | Karo The Softie                | WT-128WHI-F-L |
| Sample 9   | Mini Barbra                    | WT-132CRE-F-M |
| Sample 10  | Mini Foxxie                    | WT-134ORG-F-M |
| Sample 11  | LEO - BABY TEETHER BAMBOO RING | BA-018-YEL    |
| Sample 12  | Triceratops                    | WT-305YEL-M   |
| Sample 13  | Cryptoclidus                   | WT-306PIK-M   |
| Sample 14  | Stegosaurus                    | WT-308GRE-M   |
| Sample 15  | Brachiosaurus Teether          | WT-309LGRE-M  |
| Sample 16  | T-rex Teether                  | WT-310ORG-M   |
| Sample 17  | Pteranodon Teether             | WT-313PUR-M   |