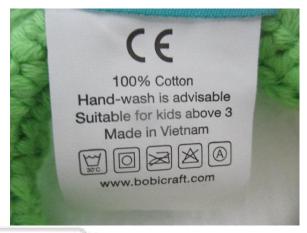

#### Note(s):

- The submitted sample(s) is Not Drawn by the Laboratory.
- This testing result is only valid on the testing sample.
- Test result of sample 2: Mrs. Shally and sample 3: Unicorn were referred from test report no. VNT/H/22/002315.
- This report was revised to update the test results of sample 2, sample 3 and remove the test result of "Tracking Label per Consumer Product Safety Improvement Act (CPSIA) of 2008 Section 103" as client's request on Dec-27, 2022.