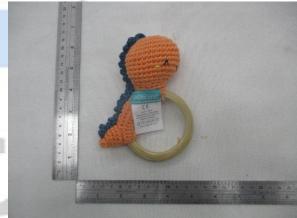

#### Sample Description & Model/Style#

| Sample No. | Sample Description             | Model/Style   |
|------------|--------------------------------|---------------|
| Sample 1   | Lizzie Junior                  | WT-264ACR-F-S |
| Sample 2   | Mrs. Shally                    | WT-011WHI-H-L |
| Sample 3   | Unicorn                        | WT-042RAI-L   |
| Sample 4   | Mini Barbra The Softie         | WT-132WHI-M   |
| Sample 5   | Little Knight Leo              | WT-210YEL-M-M |
| Sample 6   | Little Knight Kangaroo         | WT-211BEI-F-M |
| Sample 7   | Barbra The Softie              | WT-126WHI-F-L |
| Sample 8   | Karo The Softie                | WT-128WHI-F-L |
| Sample 9   | Mini Barbra                    | WT-132CRE-F-M |
| Sample 10  | Mini Foxxie                    | WT-134ORG-F-M |
| Sample 11  | LEO - BABY TEETHER BAMBOO RING | BA-018-YEL    |
| Sample 12  | Triceratops                    | WT-305YEL-M   |
| Sample 13  | Cryptoclidus                   | WT-306PIK-M   |
| Sample 14  | Stegosaurus                    | WT-308GRE-M   |
| Sample 15  | Brachiosaurus Teether          | WT-309LGRE-M  |
| Sample 16  | T-rex Teether                  | WT-310ORG-M   |
| Sample 17  | Pteranodon Teether             | WT-313PUR-M   |