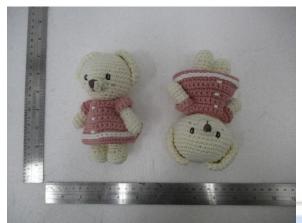

#### Sample Description & Model/Style#

| Sample No. | Sample Description             | Model/Style   |
|------------|--------------------------------|---------------|
| Sample 1   | Lizzie Junior                  | WT-264ACR-F-S |
| Sample 2   | Mrs. Shally                    | WT-011WHI-H-L |
| Sample 3   | Unicorn                        | WT-042RAI-L   |
| Sample 4   | Mini Barbra The Softie         | WT-132WHI-M   |
| Sample 5   | Little Knight Leo              | WT-210YEL-M-M |
| Sample 6   | Little Knight Kangaroo         | WT-211BEI-F-M |
| Sample 7   | Barbra The Softie              | WT-126WHI-F-L |
| Sample 8   | Karo The Softie                | WT-128WHI-F-L |
| Sample 9   | Mini Barbra                    | WT-132CRE-F-M |
| Sample 10  | Mini Foxxie                    | WT-134ORG-F-M |
| Sample 11  | LEO - BABY TEETHER BAMBOO RING | BA-018-YEL    |
| Sample 12  | Triceratops                    | WT-305YEL-M   |
| Sample 13  | Cryptoclidus                   | WT-306PIK-M   |
| Sample 14  | Stegosaurus                    | WT-308GRE-M   |
| Sample 15  | Brachiosaurus Teether          | WT-309LGRE-M  |
| Sample 16  | T-rex Teether                  | WT-310ORG-M   |
| Sample 17  | Pteranodon Teether             | WT-313PUR-M   |