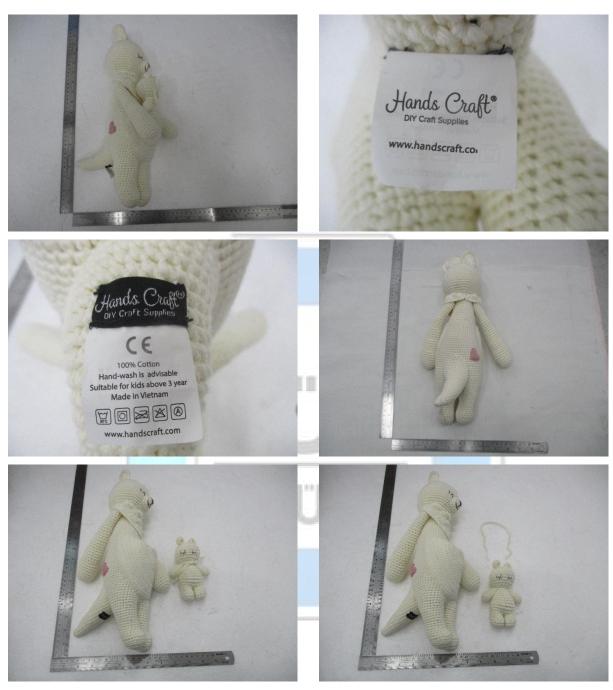

#### Sample Description & Model/Style#

| Sample No. | Sample Description             | Model/Style   |
|------------|--------------------------------|---------------|
| Sample 1   | Lizzie Junior                  | WT-264ACR-F-S |
| Sample 2   | Mrs. Shally                    | WT-011WHI-H-L |
| Sample 3   | Unicorn                        | WT-042RAI-L   |
| Sample 4   | Mini Barbra The Softie         | WT-132WHI-M   |
| Sample 5   | Little Knight Leo              | WT-210YEL-M-M |
| Sample 6   | Little Knight Kangaroo         | WT-211BEI-F-M |
| Sample 7   | Barbra The Softie              | WT-126WHI-F-L |
| Sample 8   | Karo The Softie                | WT-128WHI-F-L |
| Sample 9   | Mini Barbra                    | WT-132CRE-F-M |
| Sample 10  | Mini Foxxie                    | WT-134ORG-F-M |
| Sample 11  | LEO - BABY TEETHER BAMBOO RING | BA-018-YEL    |
| Sample 12  | Triceratops                    | WT-305YEL-M   |
| Sample 13  | Cryptoclidus                   | WT-306PIK-M   |
| Sample 14  | Stegosaurus                    | WT-308GRE-M   |
| Sample 15  | Brachiosaurus Teether          | WT-309LGRE-M  |
| Sample 16  | T-rex Teether                  | WT-310ORG-M   |
| Sample 17  | Pteranodon Teether             | WT-313PUR-M   |

#### MATERIAL ANALYSIS (AS IDENTIFIED BY LAB)

| Sample No. | Component description                          | Material          | Color                 | Mat. No. |
|------------|------------------------------------------------|-------------------|-----------------------|----------|
| Sample 1   | Cream yarn (Body)                              | 100% cotton       | Cream 9224c           | 001A     |
|            | Dark Pink Yarn (Clothes/cheek)                 | 100% cotton       | Dark Pink 1199        | 001B     |
|            | White Yarn (Stripe+ button on clothes)         | 100% cotton       | White 900b            | 001C     |
|            | Black Yarn (Eyes)                              | 100% cotton       | Black 901b            | 001D     |
|            | Honey Yarn (Nose)                              | 100% cotton       | honey 1200            | 001E     |
|            | Brand name label                               | Synthetic textile | Black/White           | 001F     |
|            | Printing label                                 | Printing textile  | Black/White           | 001G     |
| Sample 2   | Cream yarn (Body) - Same 001A                  | 100% cotton       | Cream 9224c           | 002A     |
|            | Beige Yarn (Leg)                               | 100% cotton       | Beige 1053b           | 002B     |
|            | Black Yarn (Eyes+ Nose) - Same 001D            | 100% cotton       | Black 901b            | 002C     |
|            | Brand name label - Same 001F                   | Synthetic textile | Black/White           | 002D     |
|            | Printing label - Same 001G                     | Printing textile  | Black/White           | 002E     |
| Sample 3   | White Yarn (Body) – Same 001C                  | 100% cotton       | White 900b            | 003A     |
|            | Black Yarn (Eyes) - Same 001D                  | 100% cotton       | Black 901b            | 003B     |
|            | Beige Yarn (Leg) - Same 002B                   | 100% cotton       | Beige 1053b           | 003C     |
|            | Dark Pink Yarn (Wings+ Nose) –<br>Same 001B    | 100% cotton       | Dark Pink 1199        | 003D     |
|            | Yellow Yarn (Horn + Horsehair)                 | 100% cotton       | Yellow 1198           | 003E     |
|            | Purple Pastel Yarn<br>(Horsehair + tail)       | 100% cotton       | Purple Pastel<br>9341 | 003F     |
|            | Pink Pastel Yarn<br>(Horsehair + tail)         | 100% cotton       | Pink pastel 496c      | 003G     |
|            | Mint Yarn<br>(Horsehair + tail)                | 100% cotton       | Mint 5523             | 003H     |
|            | Light Yellow Yarn<br>(Horsehair + tail)        | 100% cotton       | Light Yellow<br>1215c | 0031     |
|            | Pink Yarn<br>(Horsehair + tail)                | 100% cotton       | Pink 1119             | 003J     |
|            | Brand name label - Same 001F                   | Synthetic textile | Black/White           | 003L     |
|            | Printing label - Same 001G                     | Printing textile  | Black/White           | 003M     |
| Sample 4   | Cream yarn (Body) – Same 001A                  | 100% cotton       | Cream 9224c           | 004A     |
|            | Honey Yarn (Nose) – Same 001E                  | 100% cotton       | honey 1200            | 004B     |
|            | Brand name label - Same 001F                   | Synthetic textile | Black/White           | 004C     |
|            | Printing label - Same 001G                     | Printing textile  | Black/White           | 004D     |
| Sample 5   | Yellow Yarn (Body) - Same 003E                 | 100% cotton       | Yellow 1198           | 005A     |
|            | Honey Yarn (Hand+ Leg+ Inner ear) – Same 001 E | 100% cotton       | honey 1200            | 005B     |
|            | Black Yarn (Eyes) - 001D                       | 100% cotton       | Black 901b            | 005C     |