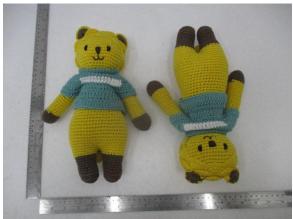

#### Sample Description & Model/Style#

| Sample No. | Sample Description             | Model/Style   |
|------------|--------------------------------|---------------|
| Sample 1   | Lizzie Junior                  | WT-264ACR-F-S |
| Sample 2   | Mrs. Shally                    | WT-011WHI-H-L |
| Sample 3   | Unicorn                        | WT-042RAI-L   |
| Sample 4   | Mini Barbra The Softie         | WT-132WHI-M   |
| Sample 5   | Little Knight Leo              | WT-210YEL-M-M |
| Sample 6   | Little Knight Kangaroo         | WT-211BEI-F-M |
| Sample 7   | Barbra The Softie              | WT-126WHI-F-L |
| Sample 8   | Karo The Softie                | WT-128WHI-F-L |
| Sample 9   | Mini Barbra                    | WT-132CRE-F-M |
| Sample 10  | Mini Foxxie                    | WT-134ORG-F-M |
| Sample 11  | LEO - BABY TEETHER BAMBOO RING | BA-018-YEL    |
| Sample 12  | Triceratops                    | WT-305YEL-M   |
| Sample 13  | Cryptoclidus                   | WT-306PIK-M   |
| Sample 14  | Stegosaurus                    | WT-308GRE-M   |
| Sample 15  | Brachiosaurus Teether          | WT-309LGRE-M  |
| Sample 16  | T-rex Teether                  | WT-310ORG-M   |
| Sample 17  | Pteranodon Teether             | WT-313PUR-M   |