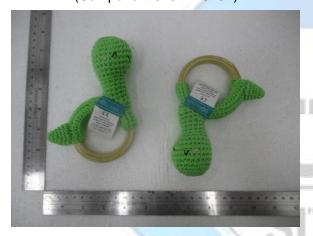

#### Sample Description & Model/Style#

| Sample No. | Sample Description             | Model/Style   |
|------------|--------------------------------|---------------|
| Sample 1   | Lizzie Junior                  | WT-264ACR-F-S |
| Sample 2   | Mrs. Shally                    | WT-011WHI-H-L |
| Sample 3   | Unicorn                        | WT-042RAI-L   |
| Sample 4   | Mini Barbra The Softie         | WT-132WHI-M   |
| Sample 5   | Little Knight Leo              | WT-210YEL-M-M |
| Sample 6   | Little Knight Kangaroo         | WT-211BEI-F-M |
| Sample 7   | Barbra The Softie              | WT-126WHI-F-L |
| Sample 8   | Karo The Softie                | WT-128WHI-F-L |
| Sample 9   | Mini Barbra                    | WT-132CRE-F-M |
| Sample 10  | Mini Foxxie                    | WT-134ORG-F-M |
| Sample 11  | LEO - BABY TEETHER BAMBOO RING | BA-018-YEL    |
| Sample 12  | Triceratops                    | WT-305YEL-M   |
| Sample 13  | Cryptoclidus                   | WT-306PIK-M   |
| Sample 14  | Stegosaurus                    | WT-308GRE-M   |
| Sample 15  | Brachiosaurus Teether          | WT-309LGRE-M  |
| Sample 16  | T-rex Teether                  | WT-310ORG-M   |
| Sample 17  | Pteranodon Teether             | WT-313PUR-M   |