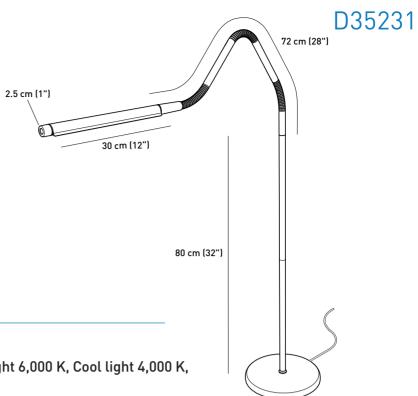

### **Product information**

4 kg (9 lb) Weight Colour Black Cable length 2 m (87")

### **Light output**

Light source LED 800 lm Lumens Lux at 30 cm (12") 2,500 6,000 K / 4,000 K / 2,700 K Colour temperature 95+ **Energy consumption** 13W

## **FEATURES**

- · Beautiful black satin finish floor lamp
- Choice of 3 colour temperatures Daylight 6,000 K, Cool light 4,000 K, or Warm light 2,700 K
- Slim and unobtrusive design
- Flexible arm and rotating shade for perfect positioning
- · Easily adjust the bright and wide spread of light using the tactile continuous dimmer switch
- · Anti-glare shade ensures light is directed away from your eyes and focused where you want it
- · 95+ CRI for exceptional clarity and accurate colours at any time of day or night