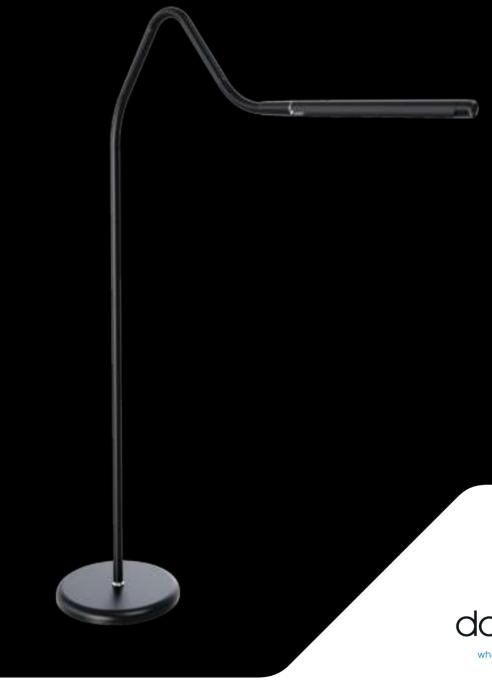

## **FLOOR LAMP**

daylight when light matters

Change colour temperature at the touch of a button with the unobtrusive, flexible and easy to use black satin Electra. Simply position behind your armchair, sofa, or table and carry out your work or hobby in comfort. The anti-glare shade ensures that the light will be directed at your task in hand without disturbing anyone else in the room. When you've finished working in high quality daylight, simply change the colour temperature to cool light or warm light to create a relaxing atmosphere.

## Electra ' FLOOR LAMP