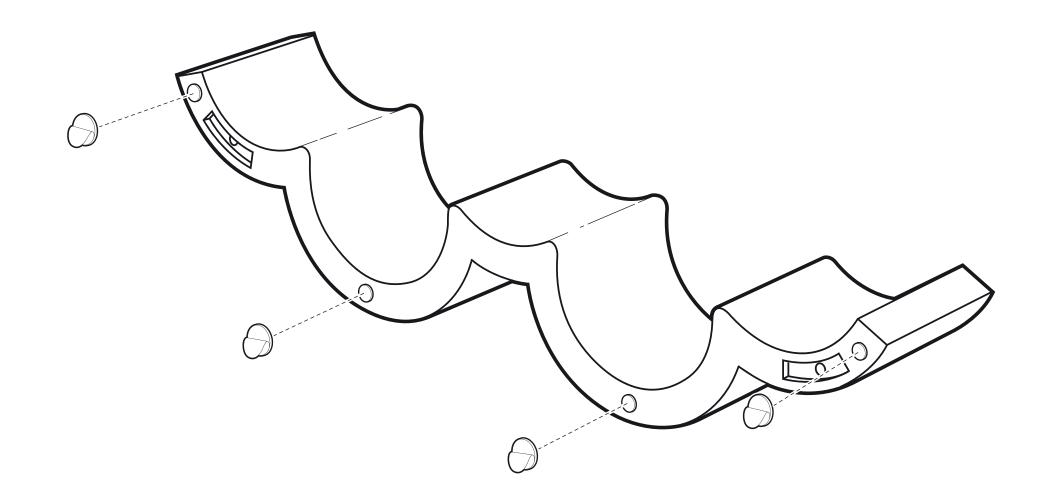

## general comments

Read the instruction carefully before assembly.

Identify the different parts of the product. Group and check the hardware fittings. Get the necessary and keep the area clear before you begin assembly.

The assembly should be carried out by a qualified person because wrong assembly may lead to that the furniture topples or falls resulting in personal injury or damage.

Proceed to assemble. Never force the fittings.