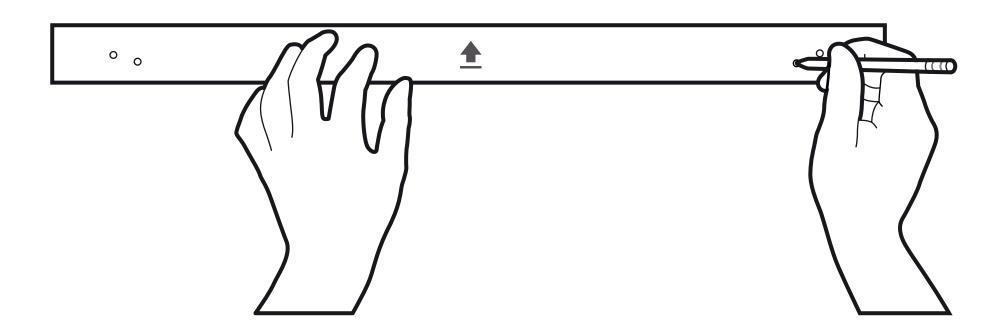

## general comments

Read the instruction carefully before assembly.

Identify the different parts of the product. Group and check the hardware fittings. Get the necessary and keep the area clear before you begin assembly.

The assembly should be carried out by a qualified person because wrong assembly may lead to that the furniture topples or falls resulting in personal injury or damage.

Proceed to assemble. Never force the fittings.