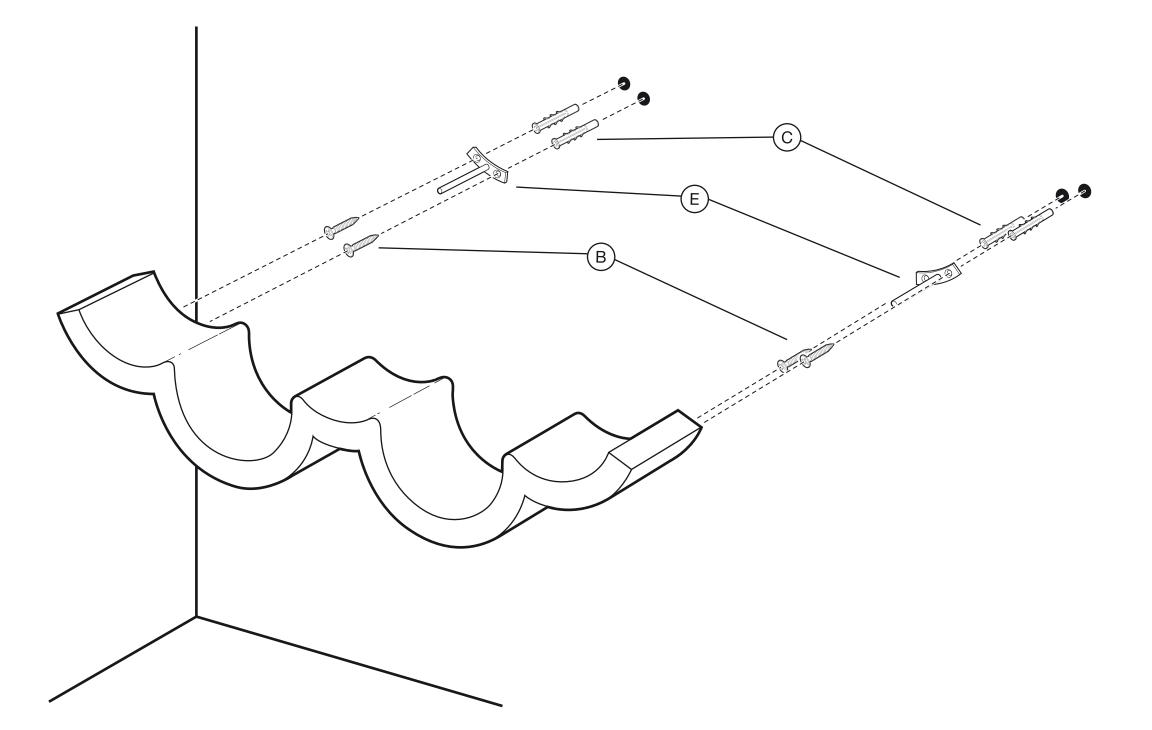

## general comments

Read the instruction carefully before assembly.

Identify the different parts of the product. Group and check the hardware fittings. Get the necessary and keep the area clear before you begin assembly.

The assembly should be carried out by a qualified person because wrong assembly may lead to that the furniture topples or falls resulting in personal injury or damage.

Proceed to assemble. Never force the fittings.

Re-tighten the screws after some time of usage.

Keep the assembly instructions for future reference. They could facilitate communication with your store or dealer, in the event of any query.

cleaners. Preferably use a soft clean dry cloth.

For good protection, apply wax or stone preserve products regularly.

4 x1

c4 C x4

•. •

français:

percer un trou en pente légèrement descendante

english:

drill a slightly downhill hole

cloud dispenser - DB-09170

cloud S - DB-09120

cloud L - DB-09104