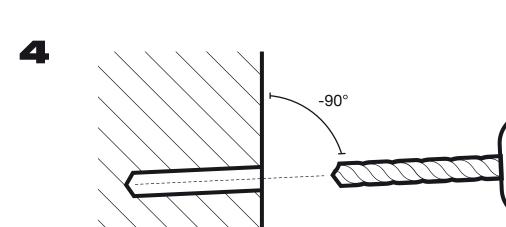

cleaners. Preferably use a soft clean dry cloth.

For good protection, apply wax or stone preserve products regularly.

4 x1

c4 C x4

•. •

français:

percer un trou en pente légèrement descendante

english:

drill a slightly downhill hole

cloud dispenser - DB-09170

cloud S - DB-09120

cloud L - DB-09104