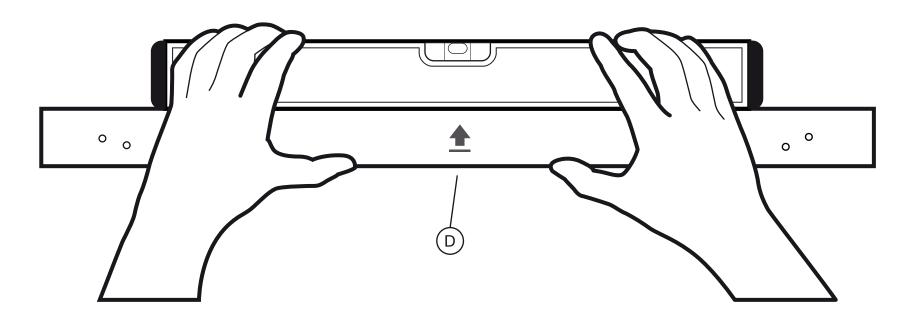

## general comments

Read the instruction carefully before assembly.

Identify the different parts of the product. Group and check the hardware fittings. Get the necessary and keep the area clear before you begin assembly.

The assembly should be carried out by a qualified person because wrong assembly may lead to that the furniture topples or falls resulting in personal injury or damage.

Proceed to assemble. Never force the fittings.