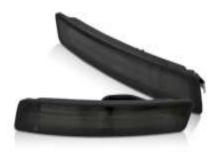

## **European approval certificate**

This statement, provided by AP Onderdelen B.V., regarding product offer 8720602862678. Offer EAN: 8720602862678

Product: Voorkant knipperlichten - VW NEW BEETLE 2006-2010 - SMOKE DRL LED Country of origin: China