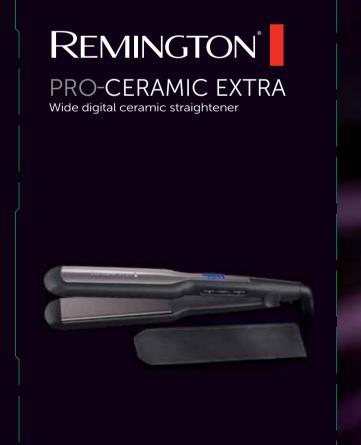

## PRO-CERAMIC EXTRA

Wide digital ceramic straightener

S5525

REMINGTON PRO-CERAMIC EXTRA Wide digital ceramic straightener

S5525

Ref. No. 55525 UK CA C E S EHI &

120-240V ~ 50 / 60 Hz 69W 487g Type No. S5520
REMINGTON° IS A REGISTERED TRADEMARK OF SPECTRUM BRANDS, INC. OR ONE OF ITS SUBSIDIARIES. MADE IN CHINA TO THE SPECIFICATIONS OF SPECTRUM BRANDS, INC. THE ACTUAL PRODUCT MAY DIFFER FROM THE PICTURE ON THE CARTON. Russell Hobbs Deutschland GmbH, Am Unisyspark 1, 65843 Sulzbach, Germany UK & Ireland: Spectrum Brands (UK) Ltd., Fir Street, Failsworth, Manchester, M35 0HS, England. © 2021 Spectrum Brands, Inc. remington-europe.com