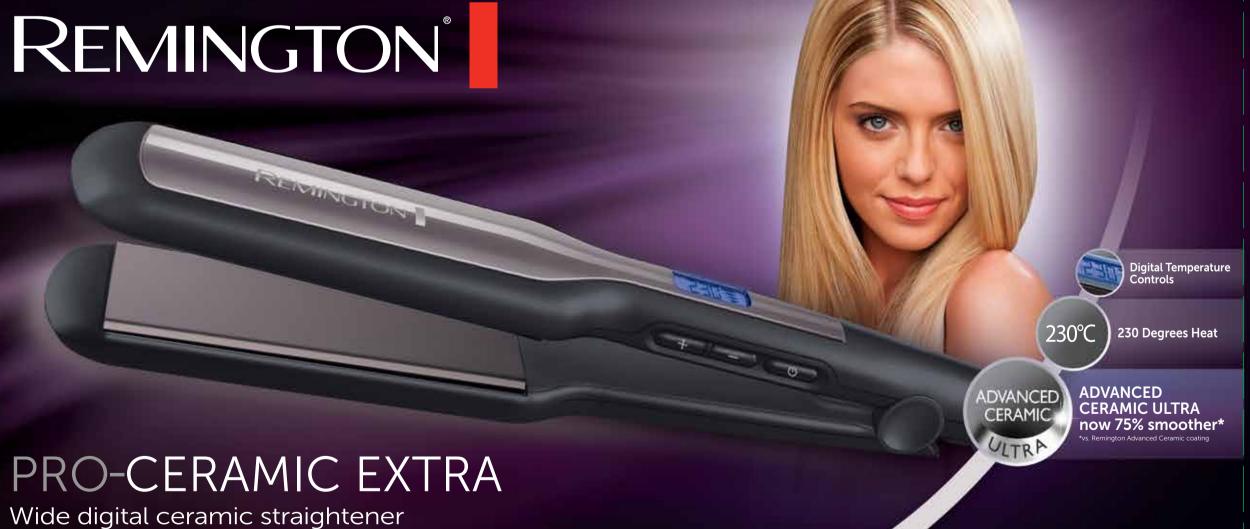

## PRO-CERAMIC EXTRA

Wide digital ceramic straightener

S5525

REMINGTON PRO-CERAMIC EXTRA Wide digital ceramic straightener

S5525

Ref. No. 55525 UK CA C E S EHI &

120-240V ~ 50 / 60 Hz 69W 487g Type No. S5520
REMINGTON° IS A REGISTERED TRADEMARK OF SPECTRUM BRANDS, INC. OR ONE OF ITS SUBSIDIARIES. MADE IN CHINA TO THE SPECIFICATIONS OF SPECTRUM BRANDS, INC. THE ACTUAL PRODUCT MAY DIFFER FROM THE PICTURE ON THE CARTON. Russell Hobbs Deutschland GmbH, Am Unisyspark 1, 65843 Sulzbach, Germany UK & Ireland: Spectrum Brands (UK) Ltd., Fir Street, Failsworth, Manchester, M35 0HS, England. © 2021 Spectrum Brands, Inc. remington-europe.com