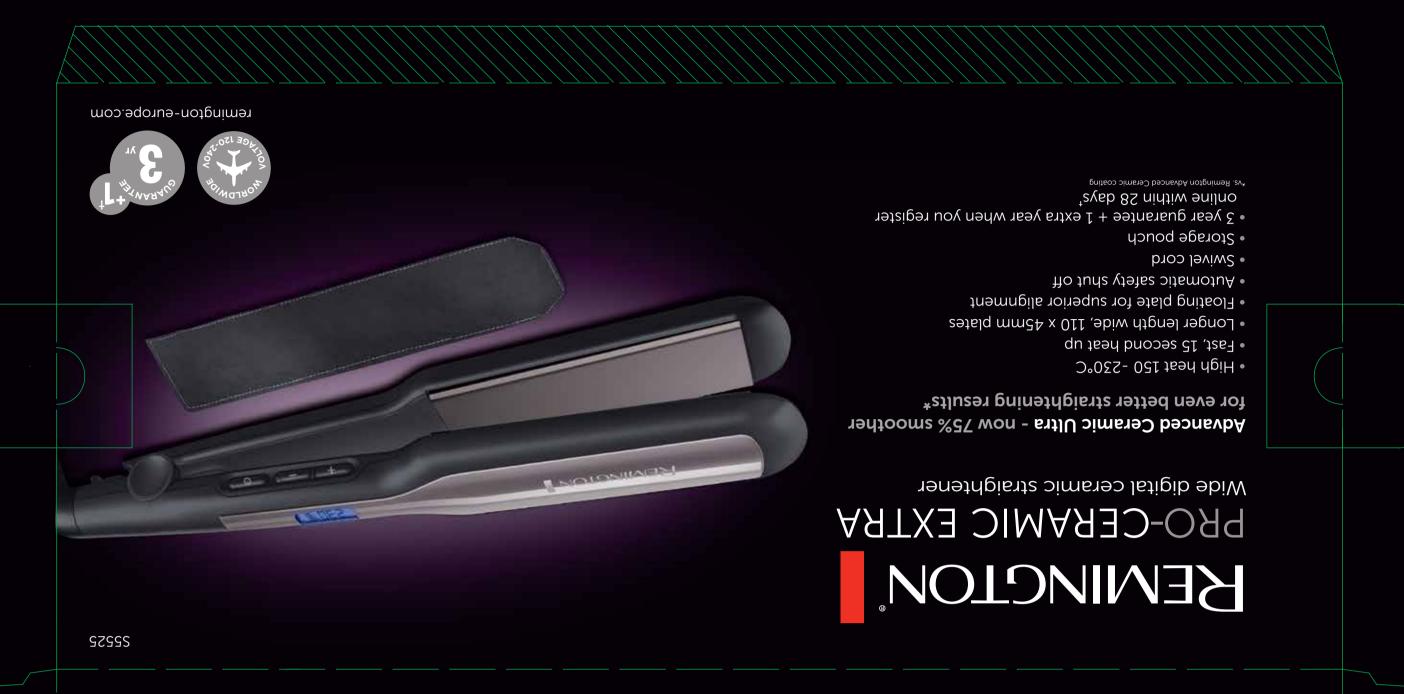

## REMINGTON®

## PRO-CERAMIC EXTRA

Wide digital ceramic straightener

S5525

REMINGTON PRO-CERAMIC EXTRA Wide digital ceramic straightener

S5525

Ref. No. 55525 UK CA C E S EHI &

120-240V ~ 50 / 60 Hz 69W 487g Type No. S5520
REMINGTON° IS A REGISTERED TRADEMARK OF SPECTRUM BRANDS, INC. OR ONE OF ITS SUBSIDIARIES. MADE IN CHINA TO THE SPECIFICATIONS OF SPECTRUM BRANDS, INC. THE ACTUAL PRODUCT MAY DIFFER FROM THE PICTURE ON THE CARTON. Russell Hobbs Deutschland GmbH, Am Unisyspark 1, 65843 Sulzbach, Germany UK & Ireland: Spectrum Brands (UK) Ltd., Fir Street, Failsworth, Manchester, M35 0HS, England. © 2021 Spectrum Brands, Inc. remington-europe.com

<sup>†</sup>3 year guarantee +1 extra year when you register online within 28 days uk.remington-europe.com/product-registration