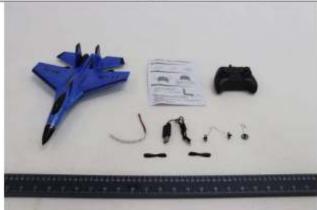

#### Product Name: REMOTE CONTROL AIRCRAFT SERIES

Item No. FX601, FX603, FX605, FX607, FX620, FX622, FX630,

FX632, FX635, FX801, FX802, FX803, FX807, FX809,

FX815, FX816, FX817, FX818, FX819, FX820, FX822,

FX823, FX828, FX830, FX835, FX860, FX861, FX862,

FX863, FX920, FX922, FX930, FX932, FX935, FX962,

FX9701, FX9703, FX9705, FX9707, FX9601, FX9603,

FX9605, FX9607, FX9501, FX9503, FX9505, FX9507,

FX303, FX702, FX703, FX707, FX9709, FX9720,

FX9722, FX9730, FX651, FX652, FX653