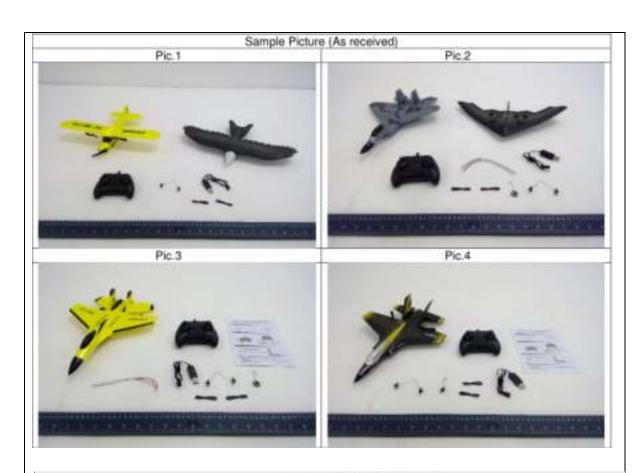

#### Product Name: REMOTE CONTROL AIRCRAFT SERIES

Item No. FX601, FX603, FX605, FX607, FX620, FX622, FX630,

FX632, FX635, FX801, FX802, FX803, FX807, FX809,

FX815, FX816, FX817, FX818, FX819, FX820, FX822,

FX823, FX828, FX830, FX835, FX860, FX861, FX862,

FX863, FX920, FX922, FX930, FX932, FX935, FX962,

FX9701, FX9703, FX9705, FX9707, FX9601, FX9603,

FX9605, FX9607, FX9501, FX9503, FX9505, FX9507,

FX303, FX702, FX703, FX707, FX9709, FX9720,

FX9722, FX9730, FX651, FX652, FX653