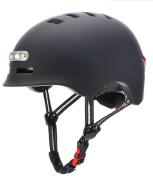

## Product(s):

Name: Bicycle Helmet Brand: R2B Sizes: S, M, L and XL

ASIN: 8720618455215, 8720618455222, 8720618455239 & 8720618455246

We declare that the product described above, which this declaration of conformity refers to, is in conformity with the relevant Union harmonization legislation: