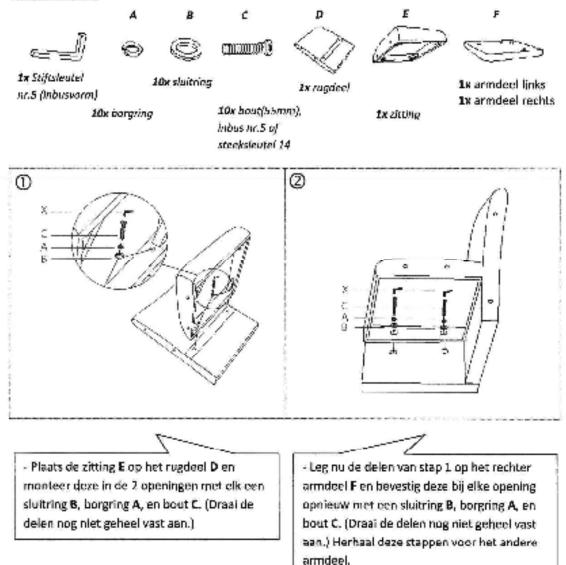

## Onderdelenlijst

Als alle onderdelen zijn bevestigd, moeten de bouten stevig worden aangedraald.
Het rugdeel kan vervolgens worden gesloten middels de klittenband sluiting.