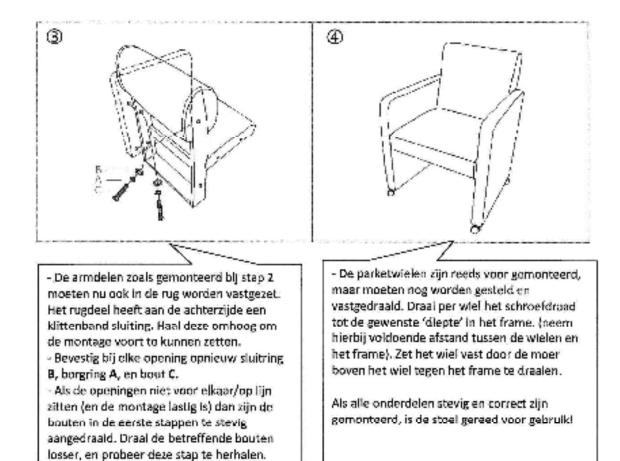

## Onderdelenlijst

Als alle onderdelen zijn bevestigd, moeten de bouten stevig worden aangedraald.
Het rugdeel kan vervolgens worden gesloten middels de klittenband sluiting.