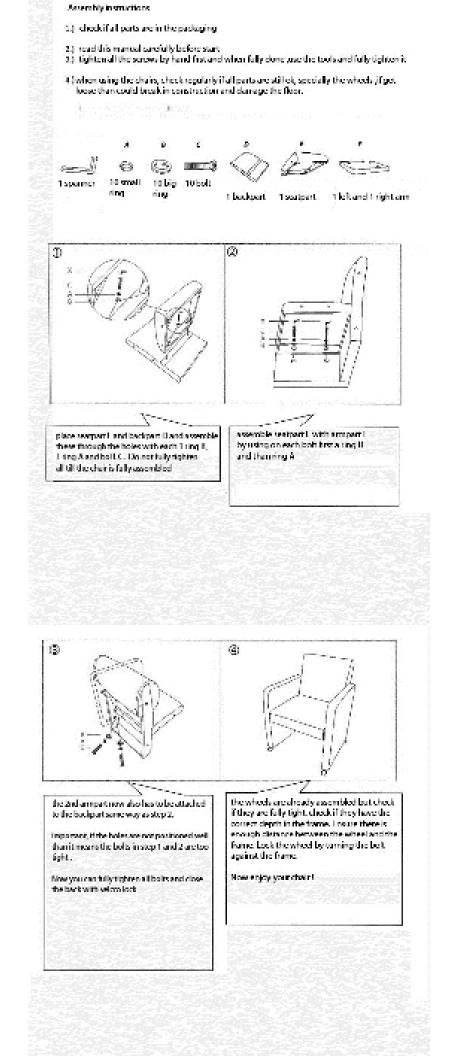

## Montage instructie

- Controleer of alle onderdelen volgens de onderdelenlijst aanwezig zijn. ( De parketwielen zijn reeds voorgemonteerd)
- 2.] Neem deze montage instructie eerst geheel door, voordat u met de montage begint.
- Draat alle schroeven eerst handvast, totdat de stoel volledig is gemonteerd. Draai als laatste pas alle schroeven volledig vast.
- 4.) Controleer regelmatig of alle onderdelen (Inclusief wielen) stevig zijn gemonteerd. Het is mogelijk dat de wielen door gebruik losser in het frame kunnen zitten. Zorg er daarnoast ook voor dat er een afstand blijft tussen het frame en de wielen. Bij blokkerende wielen kunt u uw vloer blijvend beschadigen.

## Onderdelenlijst

Als alle onderdelen zijn bevestigd, moeten de bouten stevig worden aangedraald.
Het rugdeel kan vervolgens worden gesloten middels de klittenband sluiting.