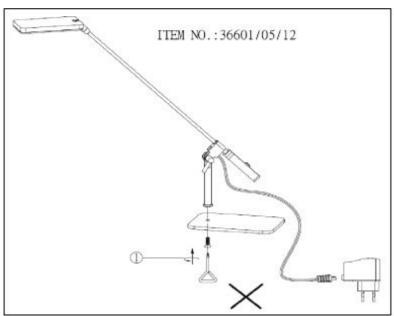

Item number:36601/05/12

## Installation drawing (the same as it in its instruction manual)





## Technical details

| materials used:                           | Metal,Acrylic    |
|-------------------------------------------|------------------|
| color:                                    | Black and Silver |
| dimmable and how is the fixture dimmable: |                  |
| size: Height:                             | 380mm            |
| Length:                                   | 430mm            |
| Width:                                    | 100mm            |
| Net Weight:                               | 0.96KGS          |
| power requirements:                       | 220-240V~50Hz    |
| bulb type and maximum Wattage:            | LED Max.5W       |
| number of bulbs:                          | 1xLED            |
| IP degree:                                | IP20