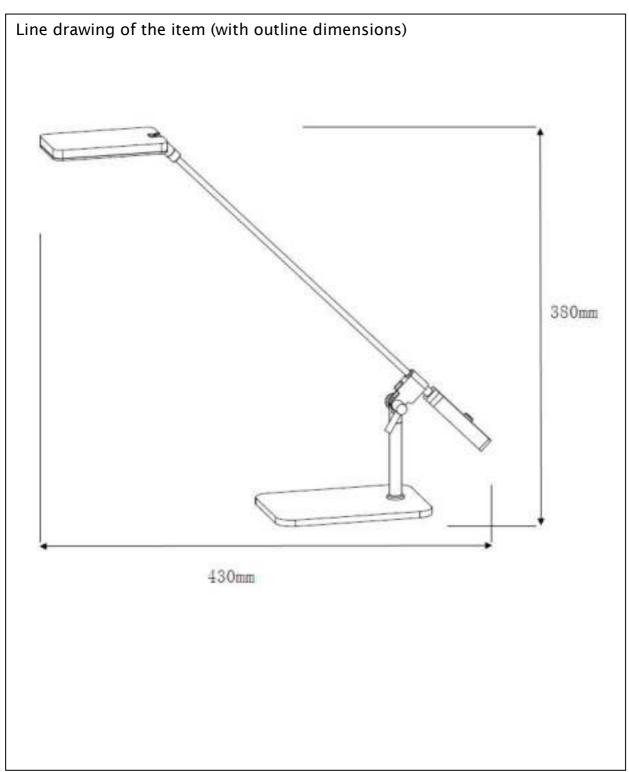

## Technical details

| materials used:                           | Metal,Acrylic    |
|-------------------------------------------|------------------|
| color:                                    | Black and Silver |
| dimmable and how is the fixture dimmable: |                  |
| size: Height:                             | 380mm            |
| Length:                                   | 430mm            |
| Width:                                    | 100mm            |
| Net Weight:                               | 0.96KGS          |
| power requirements:                       | 220-240V~50Hz    |
| bulb type and maximum Wattage:            | LED Max.5W       |
| number of bulbs:                          | 1xLED            |
| IP degree:                                | IP20             |