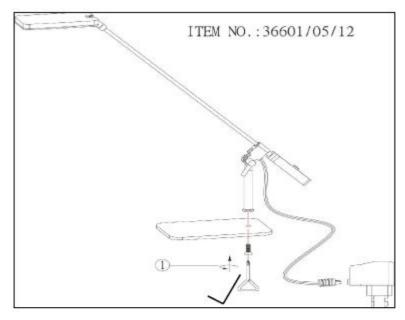

Item number:36601/05/12

## Installation drawing (the same as it in its instruction manual)





## Technical details

| materials used:                           | Metal,Acrylic    |
|-------------------------------------------|------------------|
| color:                                    | Black and Silver |
| dimmable and how is the fixture dimmable: |                  |
| size: Height:                             | 380mm            |
| Length:                                   | 430mm            |
| Width:                                    | 100mm            |
| Net Weight:                               | 0.96KGS          |
| power requirements:                       | 220-240V~50Hz    |
| bulb type and maximum Wattage:            | LED Max.5W       |
| number of bulbs:                          | 1xLED            |
| IP degree:                                | IP20