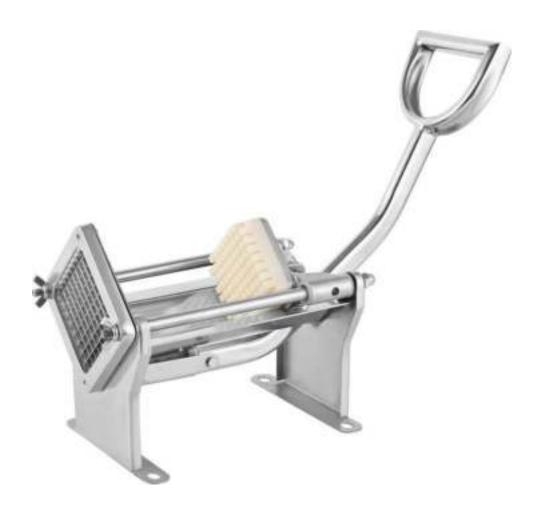

## Description:

1. Main body: Aluminium alloy material

2. Potato holder. three sets blade inould Size for potato chip is 6mm, 9mm. 13mm

## How to use

- 1. insert the potato into the potato holder, then revolve the handle by hand until the potato finish cutting
- 2. About shanging the blade mould: If you need another sizes poutats chip, then adjust the sorows of the blade set and the white mould. Ake out the blade and the black mould, install another size blade white mould.