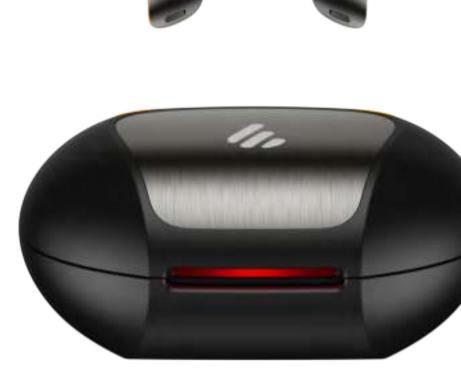

Tap zone Button on the charging case Accessories: Ear tips x 7 pairs, Storage bag x1, Charging cable x1

• For the need of technical improvement and system upgrade, information and specifications contained herein may be slightly different from actual product. If any difference is found, the actual product prevails.

Open/close the charging case will auto-show its battery level:

Battery level indicator on the charging case