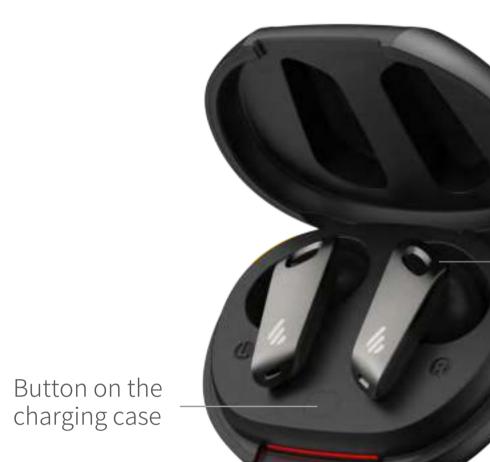

Tap zone Button on the charging case Accessories: Ear tips x 7 pairs, Storage bag x1, Charging cable x1

• For the need of technical improvement and system upgrade, information and specifications contained herein may be slightly different from actual product. If any difference is found, the actual product prevails.

Note:

product.

the suitable ones to wear.

• There are different size of ear tips attached in the package, please select

• Images are for illustrative purposes only and may differ from the actual

- 2. Power on/off
- The earbuds will power on • The earbuds will power when the case is opened. off when placed in the case and the case is closed.