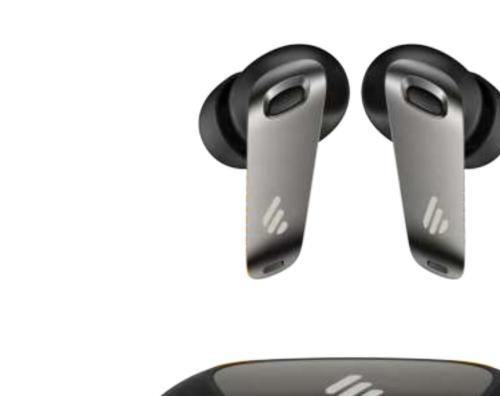

Tap zone Button on the charging case Accessories: Ear tips x 7 pairs, Storage bag x1, Charging cable x1

• For the need of technical improvement and system upgrade, information and specifications contained herein may be slightly different from actual product. If any difference is found, the actual product prevails.

Note:

product.

the suitable ones to wear.

• There are different size of ear tips attached in the package, please select

• Images are for illustrative purposes only and may differ from the actual

- 2. Power on/off
- The earbuds will power on • The earbuds will power when the case is opened. off when placed in the case and the case is closed.

- True Wireless Stereo Earbuds with Active Noise Cancellation

1. Product description and accessories

NeoBuds Pro