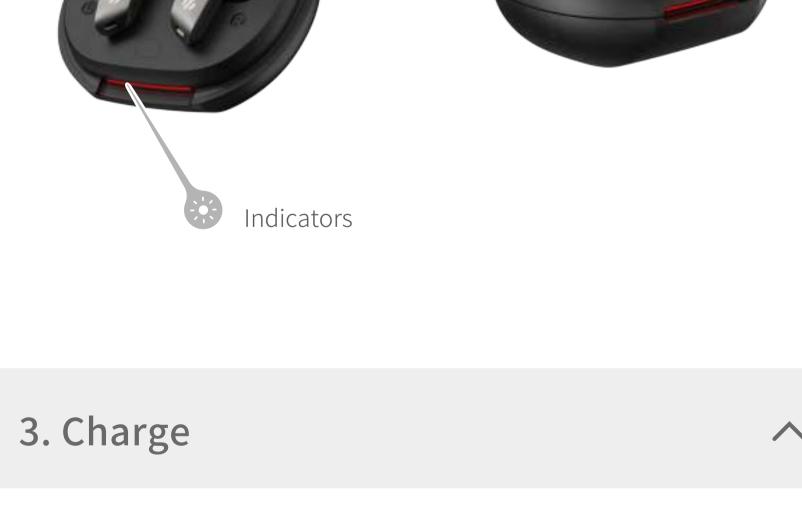

• Place the earbuds in the case, press and hold the button on the case for

around 3 seconds to enter Bluetooth pairing, and the indicators on the

case will be lit one by one from left to right in a circulating pattern;

Indicators

🗶 EDIFIER NeoBuds Pro

### • Set mobile phone to search for and connect to "EDIFIER NeoBuds Pro", after pairing is successful, the whole indicator bar will flash red twice and then turn off.

Functional operation