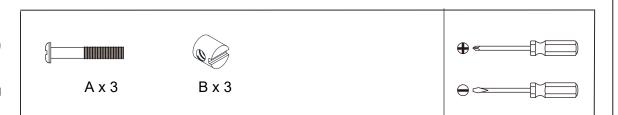

### **Tools Required**

### **HARDWARE LIST**

5 - 7

As wall materials vary, screws for fixing to wall are not included. Please contact your DIY or hardware store for advice on the correct type of screws/rawl plugs for your type of wall.