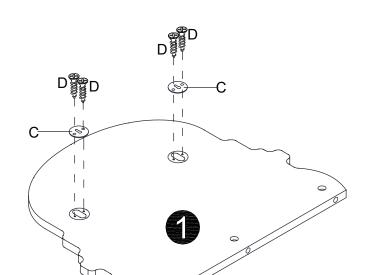

### **Care and Maintenance of your Furniture**

As wall materials vary, screws for fixing to wall are not included. Please contact your DIY or hardware store for advice on the correct type of screws/rawl plugs for your type of wall.

### **HARDWARE LIST**

5 - 7

As wall materials vary, screws for fixing to wall are not included. Please contact your DIY or hardware store for advice on the correct type of screws/rawl plugs for your type of wall.