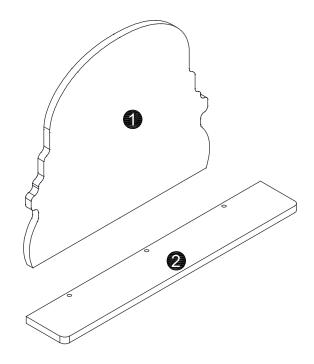

nd re-tighten (if necessary) all bolts on furniture that you have assembled yourself.

This product is suitable for children in the age range 3-12 years.

Maximum weight allowed on product: 2 kg per shelf.

### **Tools Required**



### **Care and Maintenance of your Furniture**

As wall materials vary, screws for fixing to wall are not included. Please contact your DIY or hardware store for advice on the correct type of screws/rawl plugs for your type of wall.

Use a soft cloth that has been dampened in water to clean the surface of this product. Do not use abrasive cleaners. furniture wax or polish on the surface of this product, as it may damage the surface.

CAUTION: FREQUENT EXPOSURE TO DIRECT SUNLIGHT OR SIMILAR SOURCES MAY CAUSE THE SURFACE TO DISCOLOUR OR FADE.

## **PARTS LIST**



### **HARDWARE LIST**

















5 - 7



As wall materials vary, screws for fixing to wall are not included. Please contact your DIY or hardware store for advice on the correct type of screws/rawl plugs for your type of wall.



7