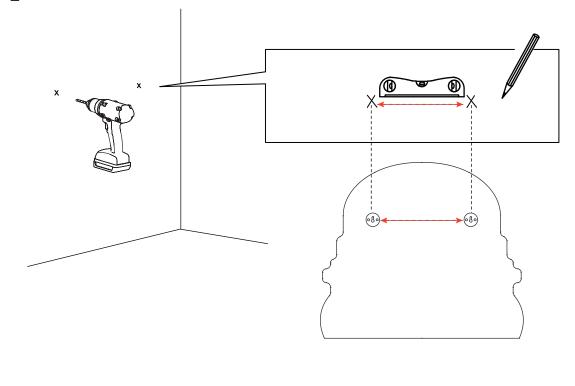

### **Care and Maintenance of your Furniture**

As wall materials vary, screws for fixing to wall are not included. Please contact your DIY or hardware store for advice on the correct type of screws/rawl plugs for your type of wall.

### **HARDWARE LIST**

5 - 7

As wall materials vary, screws for fixing to wall are not included. Please contact your DIY or hardware store for advice on the correct type of screws/rawl plugs for your type of wall.