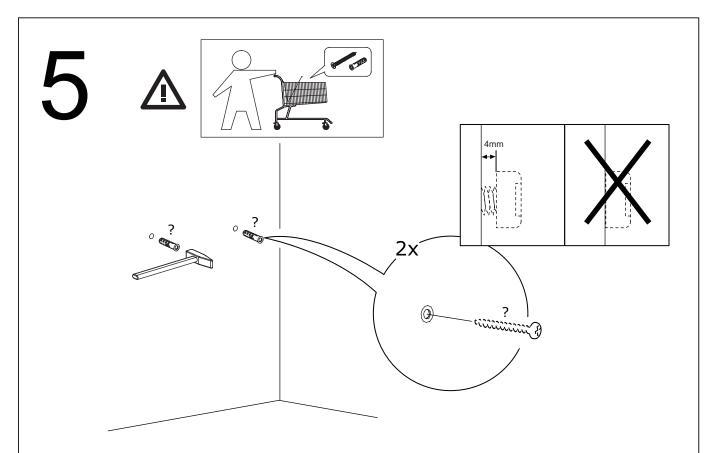

### **HARDWARE LIST**

5 - 7

As wall materials vary, screws for fixing to wall are not included. Please contact your DIY or hardware store for advice on the correct type of screws/rawl plugs for your type of wall.