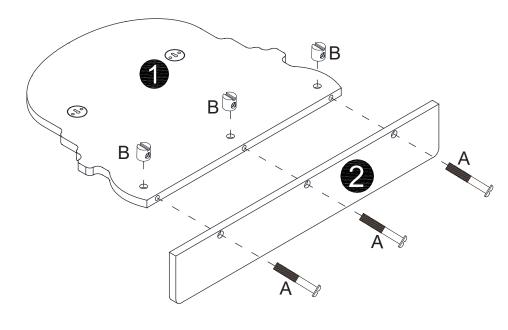

lts on furniture that you have assembled yourself.

This product is suitable for children in the age range 3-12 years.

Maximum weight allowed on product: 2 kg per shelf.

### **Tools Required**



### **Care and Maintenance of your Furniture**

As wall materials vary, screws for fixing to wall are not included. Please contact your DIY or hardware store for advice on the correct type of screws/rawl plugs for your type of wall.

Use a soft cloth that has been dampened in water to clean the surface of this product. Do not use abrasive cleaners. furniture wax or polish on the surface of this product, as it may damage the surface.

CAUTION: FREQUENT EXPOSURE TO DIRECT SUNLIGHT OR SIMILAR SOURCES MAY CAUSE THE SURFACE TO DISCOLOUR OR FADE.

## **PARTS LIST**



### **HARDWARE LIST**

















5 - 7



As wall materials vary, screws for fixing to wall are not included. Please contact your DIY or hardware store for advice on the correct type of screws/rawl plugs for your type of wall.



7