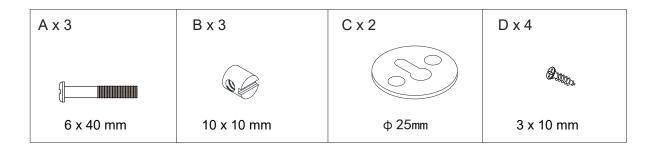

### **HARDWARE LIST**

5 - 7

As wall materials vary, screws for fixing to wall are not included. Please contact your DIY or hardware store for advice on the correct type of screws/rawl plugs for your type of wall.