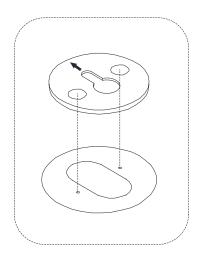

l bolts on furniture that you have assembled yourself.

This product is suitable for children in the age range 3-12 years.

Maximum weight allowed on product: 2 kg per shelf.

### **Tools Required**



### **Care and Maintenance of your Furniture**

As wall materials vary, screws for fixing to wall are not included. Please contact your DIY or hardware store for advice on the correct type of screws/rawl plugs for your type of wall.

Use a soft cloth that has been dampened in water to clean the surface of this product. Do not use abrasive cleaners. furniture wax or polish on the surface of this product, as it may damage the surface.

CAUTION: FREQUENT EXPOSURE TO DIRECT SUNLIGHT OR SIMILAR SOURCES MAY CAUSE THE SURFACE TO DISCOLOUR OR FADE.

## **PARTS LIST**



### **HARDWARE LIST**

















5 - 7



As wall materials vary, screws for fixing to wall are not included. Please contact your DIY or hardware store for advice on the correct type of screws/rawl plugs for your type of wall.



7