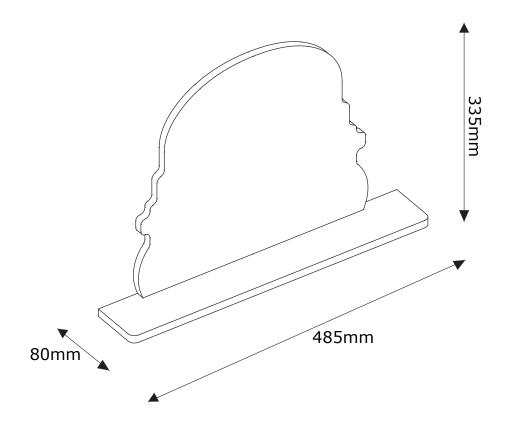

# **Assembly Instructions**

Star wars Stormtrooper Wall Shelf 521479

1 - 7 2023-08-29

Maximum weight allowed on product: 2 kg per shelf.