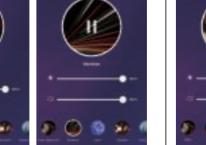

Adjustable brightness and speed

12 lighting effects Adjustable light brightness and speed Mobile phone playing music The lights will follow The lighting will change with the music Outside sound changes