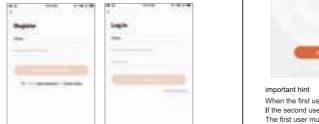

#### Download and install "Gvvoo Home" APP

username and password.

#### You register your device. enter Your phone number or Email address choose you Country of residence.

Code. If you choose email, You can create a password. 2. After creating an account. please

1. After opening the app will ask

If you choose a phone number

You will receive a text registration

## important hint

When the first user successfully connects to the product, If the second user needs to connect to the product, The first user must remove the device from the phone, New user to re-configure network, click "Gvvoo home page" The icon "+" in the upper right corner selects "Auto Discovery" and waits for 3-6 seconds to search for products. After the search is successful, the product will automatically pop up, and then click Next to connect