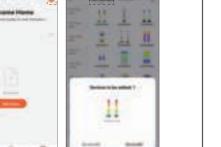

## 3. Connection method 1

When connecting the product, please keep the phone and the product a Click "Gvvoo Home page" within 15 meters The icon "+" in the upper right corner selects "Auto Discovery",

Wait for 3-6 seconds to search for products,

After the search is successful, the product will automatically pop up, Then click Next to connect

When the first user successfully connects to the product, If the second user needs to connect to the product, The first user must remove the device from the phone, New user to re-configure network, click "Gvvoo home page" The icon "+" in the upper right corner selects "Auto Discovery" and waits for 3-6 seconds to search for products. After the search is successful, the product will automatically pop up, and then click Next to connect

#### 4. Connection method 2 When connecting the product, the phone and the product

Please keep within 15 meters

Click the icon "+" in the upper right corner of "Gvvoo Home page" Select "LED night light ",

Then select the number: HCP20514 to connect