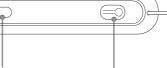

# 0.262FT

. <sup>⊥</sup> 0.11FT

60MM/0.196FT

0.146FT

Connection Diagram

1. ON/OFF: Double tap to turn on and off the light, Long press 5S to enter the red light, flashing Mobile phone pairing, realize APP control.

2. Align the bracket with the card slot, and then push it up to complete.