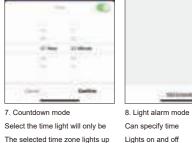

Arrive at the specified time Countdown to turn off the lights

7. Countdown mode

SHIRIMA 8. Light alarm mode

America

The selected time zone lights up Lights on and off