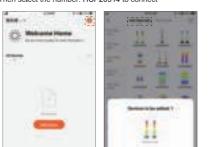

#### 4. Connection method 2 When connecting the product, the phone and the product

Please keep within 15 meters

Click the icon "+" in the upper right corner of "Gvvoo Home page" Select "LED night light ",

Then select the number: HCP20514 to connect