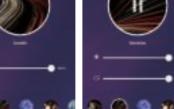

## White light interface

Cool/warm color adjustment 16 million color adjustments bright adjustment

IPL interface bright adjustment

Dynamic interface

12 dynamic light effects

Static interface 12 static light effects bright adjustment