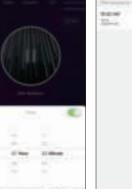

Arrive at the specified time Countdown to turn off the lights

7. Countdown mode

SHIRIMA 8. Light alarm mode

America

The selected time zone lights up Lights on and off