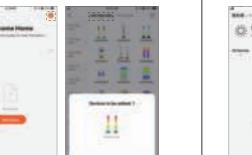

## 3. Connection method 1

When connecting the product, please keep the phone and the product a Click "Gvvoo Home page" within 15 meters The icon "+" in the upper right corner selects "Auto Discovery",

Wait for 3-6 seconds to search for products,

After the search is successful, the product will automatically pop up, Then click Next to connect

When the first user successfully connects to the product, If the second user needs to connect to the product, The first user must remove the device from the phone, New user to re-configure network, click "Gvvoo home page" The icon "+" in the upper right corner selects "Auto Discovery" and waits for 3-6 seconds to search for products. After the search is successful, the product will automatically pop up, and then click Next to connect

#### 4. Connection method 2 When connecting the product, the phone and the product

Please keep within 15 meters

Click the icon "+" in the upper right corner of "Gvvoo Home page" Select "LED night light ",

Then select the number: HCP20514 to connect