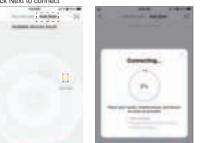

## 3. Connection method 1

When connecting the product, please keep the phone and the product a Click "Gvvoo Home page" within 15 meters The icon "+" in the upper right corner selects "Auto Discovery",

Wait for 3-6 seconds to search for products,

After the search is successful, the product will automatically pop up, Then click Next to connect

When the first user successfully connects to the product, If the second user needs to connect to the product, The first user must remove the device from the phone, New user to re-configure network, click "Gvvoo home page" The icon "+" in the upper right corner selects "Auto Discovery" and waits for 3-6 seconds to search for products. After the search is successful, the product will automatically pop up, and then click Next to connect