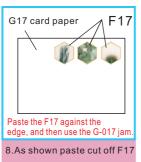

## Second floor decoration parts

7. Cut and paste G17 according to part 2 size

8. Take out G16 no-woven cloth and cut it according to

10.take out G12 and as shown to the sofa template 3 paste it

G12 back

11. As shown paste four sides and corners