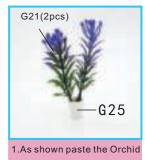

G16 no-woven G15 cotton (white) (1pc) (white)

G17 card paper G18 stimulation (white) (green)

G19 Simulated flesh (Violet green)

(1pc)

G20 stimulation tree (green)

G21 stimulation tree (violet green (2pcs)

(some)

(some)

(1pc)

(5pcs)

(1pc)

G25 Bucket beads (white)

G26 Frosted beads (Transparent) (4pcs)

G27 long bead G28 Cylindrical beads (white) (white) (1pc)

G29 Water droplets (white) (2pcs)