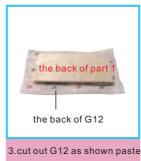

## Second floor decoration parts

7. Cut and paste G17 according to part 2 size

8. Take out G16 no-woven cloth and cut it according to

10.take out G12 and as shown to the sofa template 3 paste it

G12 back

11. As shown paste four sides and corners