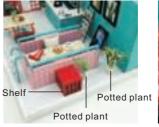

26. As shown paste pool table and escalators

27.As shown paste dinner table and chairs 28.As shown paste potted plant ,shelf 29.As shown paste the picture frame

1. as shown paste to finish second floor

2.As shown paste F02/F20 into E05 both sides, finish second floor wall 1