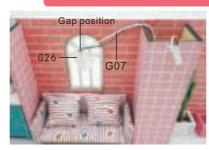

## Assembly second floor

26. As shown , cut a slit by the dotted line

27. As shown paste G26 into G07, G06 gap position paste in G07 light line ,finish chandelier

28. As shown paste Bar counter

29. As shown paste the chandelier