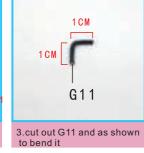

3. As shown paste wood into part 1, finish first floor (tip: The red dotted line is the wood paste position)

As shown, paste the red dotted line on the first floor.

5.As show paste F11 into E03 6.Install the movement as shown: 7.Cut G11 wire line 3.4 cm, 8.As shown paste, E03 with F11 side mounted movement knob and screw