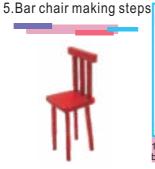

#### 6. Book box making steps

1.cuting F18 as shown fold it

3.As shown paste F18 total

D26 D25

5.As shown paste the books into bookcase

three books

8. 吧台装饰制作