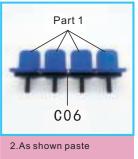

F04 1.As shown paste

bottle part 2

5.Cut F30 print paper as shown paste into B19 wooden

6.As shown paste the swimming pool finish part one

14. As shown fold G-013

7. Decorative ladder making

finish the part 2