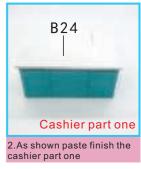

the sandpaper to make it better
- 7. Refer to the following picture to test the lamp whether can work normally
- 8. Refer to the following steps to connect the batteries with the battery box
- 9. Refer to the following steps to put button battery into the power supply device

## LED light Connect the extension wire



need 2 same long power wires to connect the extension wire



3.connect the light wire with the power wire



## Number the wood before making it



Take out the wood 1:1 checklist as shown in the figure; then take out the timber installation checklist from the wood package and give the wood number

Eg:



Tip: When you number the board, you must use a pencil to erase the number when you need to paste the wood.





F04 1.As shown paste







bottle part 2



















































5.Cut F30 print paper as shown paste into B19 wooden



6.As shown paste the swimming pool finish part one

















14. As shown fold G-013





















































































7. Decorative ladder making

























































finish the part 2















as shown, Finish part 1



























wall lamp part1

























## Second floor decoration parts





D09 D08 1.As shown paste































3.Bend the sides as shown, finish part 1

























### Second floor decoration parts

#### 6. Book box making steps



1.cuting F18 as shown fold it



3.As shown paste F18 total

D26 D25

5.As shown paste the book