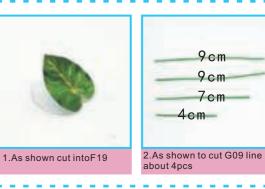

F04 1.As shown paste

bottle part 2

5.Cut F30 print paper as shown paste into B19 wooden

6.As shown paste the swimming pool finish part one

14. As shown fold G-013

7. Decorative ladder making

finish the part 2