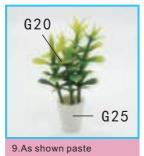

G16 no-woven G15 cotton (white) (1pc) (white)

G17 card paper G18 stimulation (white) (green)

G19 Simulated flesh (Violet green)

(1pc)

G20 stimulation tree (green)

G21 stimulation tree (violet green (2pcs)

(some)

(some)

(1pc)

(5pcs)

(1pc)

G25 Bucket beads (white)

G26 Frosted beads (Transparent) (4pcs)

G27 long bead G28 Cylindrical beads (white) (white) (1pc)

G29 Water droplets (white) (2pcs)