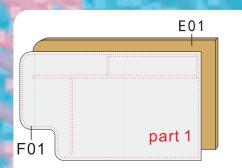

31.as shown finish two pillows

32. As show paste to finish sofa

1.as shown paste F01into E01, finish part1 (tip: paste print paper must use white glue)

2.As shown take out the wood (tip: pasting is need to wood direction)