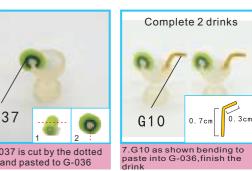

31.as shown finish two pillows

32. As show paste to finish sofa

1.as shown paste F01into E01, finish part1 (tip: paste print paper must use white glue)

2.As shown take out the wood (tip: pasting is need to wood direction)

3. As shown paste wood into part 1, finish first floor (tip: The red dotted line is the wood paste position)

As shown, paste the red dotted line on the first floor.

5.As show paste F11 into E03 6.Install the movement as shown: 7.Cut G11 wire line 3.4 cm, 8.As shown paste, E03 with F11 side mounted movement knob and screw