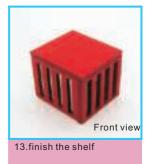

F04 1.As shown paste

bottle part 2

5.Cut F30 print paper as shown paste into B19 wooden

6.As shown paste the swimming pool finish part one

14. As shown fold G-013

7. Decorative ladder making

finish the part 2