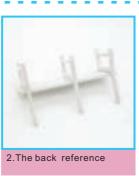

17.cut out G12 as shown paste

18.as shown paste four sides and corners

19. Cut four corners, and as shown paste, finished part 6

20. Cut G12 one pc according to part 6 size

21. As shown to finish two sofa sides