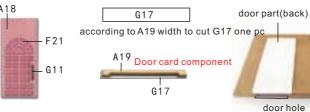

## Second floor decoration parts

7. Cut and paste G17 according to part 2 size

8. Take out G16 no-woven cloth and cut it according to

10.take out G12 and as shown to the sofa template 3 paste it

G12 back

11. As shown paste four sides and corners

As shown bend

9.as shown paste A19 into finish the doll compnent door component

Assembly first floor

10.As shown put on E03 (Align the door hole) tip: The door can be put up, no glue sticking

door hole

11.paste door component and A19