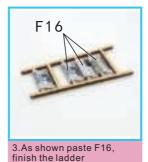

F04 1.As shown paste

bottle part 2

5.Cut F30 print paper as shown paste into B19 wooden

6.As shown paste the swimming pool finish part one

14. As shown fold G-013

7. Decorative ladder making

finish the part 2