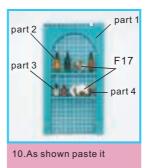

## Second floor decoration parts

7. Cut and paste G17 according to part 2 size

8. Take out G16 no-woven cloth and cut it according to

10.take out G12 and as shown to the sofa template 3 paste it

G12 back

11. As shown paste four sides and corners

12. As shown to cut four corners

13.paste four sides and finish part4

14.cut G12 one pc according to part 4 size

15.take out G16 no-woven cloth according to D13size

16.take out G12 according to sofa template 2 size