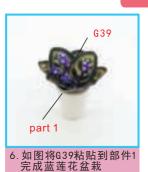

26. As shown paste pool table and escalators

27.As shown paste dinner table and chairs 28.As shown paste potted plant ,shelf 29.As shown paste the picture frame

1. as shown paste to finish second floor

2.As shown paste F02/F20 into E05 both sides, finish second floor wall 1