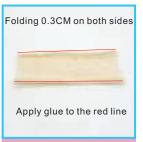

pillow template

25.cut out G12, as shown fold two sides

fold two side 0.5cm

26.fold two sides and paste glue

28.As shown to cut the corner

29. As shown filling the cotton

G15

30. As shown seal paste