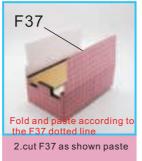

F04 1.As shown paste

bottle part 2

5.Cut F30 print paper as shown paste into B19 wooden

6.As shown paste the swimming pool finish part one

14. As shown fold G-013

7. Decorative ladder making

finish the part 2