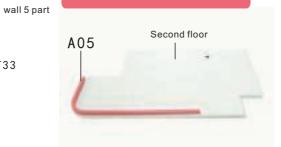

## Assembly second floor

6.As shown ,second floor wall 7.As shown paste and 4 finish making finish second wall 5 part

8.As shown, paste F33 into wall 5 part, 9.As shown paste A05 into second floor finish the second floor wall 5