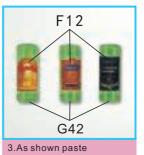

## Assembly first floor

17. As shown paste the wine cooler

18. As shown fold G07 light and through G26, finish the chandelier

19. As shown paste the chandelier, and paste the wall light in the groove

20.as shown connection chandelier and light line (Tip: gray and gray, white and white)