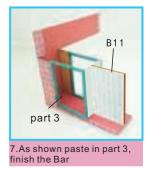

paper as shown paste into B19 wooden



6.As shown paste the swimming pool finish part one

















14. As shown fold G-013





















































































7. Decorative ladder making

























































finish the part 2















as shown, Finish part 1



























wall lamp part1

























## Second floor decoration parts





D09 D08 1.As shown paste































3.Bend the sides as shown, finish part 1

























### Second floor decoration parts

#### 6. Book box making steps



1.cuting F18 as shown fold it



3.As shown paste F18 total

D26 D25

5.As shown paste the books into bookcase







three books

















8. 吧台装饰制作





























## Second floor decoration parts



7. Cut and paste G17 according to part 2 size



8. Take out G16 no-woven cloth and cut it according to



10.take out G12 and as shown to the sofa template 3 paste it

G12 back



11. As shown paste four sides and corners



12. As shown to cut four corners



13.paste four sides and finish part4



14.cut G12 one pc according to part 4 size



15.take out G16 no-woven cloth according to D13size



16.take out G12 according to sofa template 2 size



17.cut out G12 as shown paste



18.as shown paste four sides and corners



19. Cut four corners, and as shown paste, finished part 6



20. Cut G12 one pc according to part 6 size



21. As shown to finish two sofa sides









pillow template



25.cut out G12,