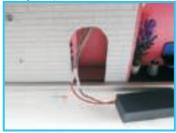

#### Battery box installation

Strip the wire as shown in the figure: the positive electrode is connected to the positive electrode, and the negative electrode is connected to the negative electrode.

Connect the connected wires to the battery box as shown in the figure, the positive pole of the wire is connected to the positive pole of the battery case, and the negative pole is connected to the negative pole.