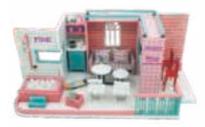

ste the boxes into second floor and paste the sand

22. As shown paste

23.Connecting wire(Tip: Gray and gray, white and white)

24.As shown use LED light through second floor 's hole

## Assembly second floor







26. As shown , cut a slit by the dotted line



27. As shown paste G26 into G07, G06 gap position paste in G07 light line ,finish chandelier



28. As shown paste Bar counter



29. As shown paste the chandelier









dining table skateboard



30. Paste the second floor decoration 31. As shown paste Bar decoration 32. As shown paste the frence 33. As shown paste the Fence, Bar chairs 34. As shown paste the skateboard, chairs 35. As shown paste books painting as shown



36. As shown paste the print paper into G17 then cut out it



36. As shown paste



37.As shown paste



38.As shown paste



Roll up F16 as shown



39. As shown roll up F16 and paste in the book



1. paste the first and second floors together 2. pasting position reference as shown in the figure; Note: Put the wires (Tip: second floor right side aligned with (Tip: second floor back side aligned with E02) into the movement box and paste them. movement)





4. As shown paste the skylight



5.front position as refer



37.As shown paste stair

#### Battery box installation



Strip the wire as shown in the figure: the positive electrode is connected to the positive electrode, and the negative electrode is connected to the negative electrode.



Connect the connected wires to the battery box as shown in the figure, the positive pole of the wire is connected to the positive pole of the batte