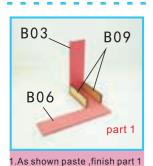

t F30 print paper as shown paste into B19 wooden



6.As shown paste the swimming pool finish part one

















14. As shown fold G-013





















































































7. Decorative ladder making

























































finish the part 2















as shown, Finish part 1



























wall lamp part1

























## Second floor decoration parts





D09 D08 1.As shown paste































3.Bend the sides as shown, finish part 1

























### Second floor decoration parts

#### 6. Book box making steps



1.cuting F18 as shown fold it



3.As shown paste F18 total

D26 D25

5.As shown paste the books into bookcase







three books

















8. 吧台装饰制作





























## Second floor decoration parts



7. Cut and paste G17 according to part 2 size



8. Take out G16 no-woven cloth and cut it according to



10.take out G12 and as shown to the sofa template 3 paste it

G12 back



11. As shown paste four sides and corners



12. As shown to cut four corners



13.paste four sides and finish part4



14.cut G12 one pc according to part 4 size



15.take out G16 no-woven cloth according to D13size



16.take out G12 according to sofa template 2 size



17.cut out G12 as shown paste



18.as shown paste four sides and corners



19. Cut four corners, and as shown paste, finished part 6



20. Cut G12 one pc according to part 6 size



21. As shown to finish two sofa sides









pillow template



25.c