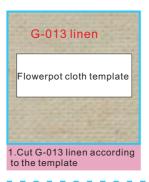

## Number the wood before making it

Take out the wood 1:1 checklist as shown in the figure; then take out the timber installation checklist from the wood package and give the wood number

Eg:

Tip: When you number the board, you must use a pencil to erase the number when you need to paste the wood.