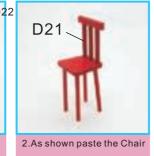

#### 6. Book box making steps

1.cuting F18 as shown fold it

3.As shown paste F18 total

D26 D25

5.As shown paste the books into bookcase

three books

8. 吧台装饰制作