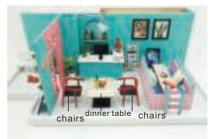

26. As shown paste pool table and escalators

27.As shown paste dinner table and chairs 28.As shown paste potted plant ,shelf 29.As shown paste the picture frame

1. as shown paste to finish second floor

2.As shown paste F02/F20 into E05 both sides, finish second floor wall 1