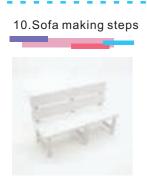

d 2 same long power wires to connect the extension wire



3.connect the light wire with the power wire



## Number the wood before making it



Take out the wood 1:1 checklist as shown in the figure; then take out the timber installation checklist from the wood package and give the wood number

Eg:



Tip: When you number the board, you must use a pencil to erase the number when you need to paste the wood.





F04 1.As shown paste







bottle part 2



















































5.Cut F30 print paper as shown paste into B19 wooden



6.As shown paste the swimming pool finish part one

















14. As shown fold G-013





















































































7. Decorative ladder making

























































finish the part 2















as shown, Finish part 1



























wall lamp part1

























## Second floor decoration parts





D09 D08 1.As shown paste































3.Bend the sides as shown, finish part 1

























### Second floor decoration parts

#### 6. Book box making steps



1.cuting F18 as shown fold it



3.As shown paste F18 total

D26 D25

5.As shown paste the books into bookcase







three books

















8. 吧台装饰制作





























## Second floor decoration parts



7. Cut and paste G17 according to part 2 size



8. Take out G16 no-woven cloth and cut it according to



10.take out G12 and as shown to the sofa template 3 paste it

G12 back



11. As shown pas