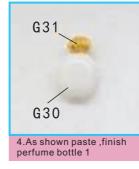

G30 flat beads

G31 small gold beads (gold) (2pcs) (gold) (1pc)

G33 flower beads G32 flower beads (purple)\_ (2pcs)

G34 Transparent beads (Transparent) (1pc)

G35 Funnel beads  $({\sf sliver})$ (1pc)

G36 cup (transparent) (5pcs)