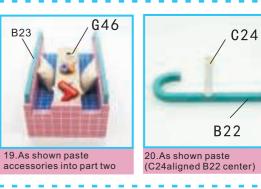

31.as shown finish two pillows

32. As show paste to finish sofa

1.as shown paste F01into E01, finish part1 (tip: paste print paper must use white glue)

2.As shown take out the wood (tip: pasting is need to wood direction)