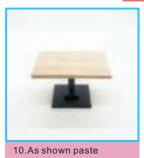

## Second floor decoration parts

7. Cut and paste G17 according to part 2 size

8. Take out G16 no-woven cloth and cut it according to

10.take out G12 and as shown to the sofa template 3 paste it

G12 back

11. As shown paste four sides and corners

12. As shown to cut four corners

13.paste four sides and finish part4

14.cut G12 one pc according to part 4 size

15.take out G16 no-woven cloth according to D13size

16.take out G12 according to sofa template 2 size