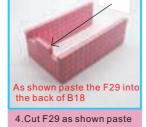

## Second floor decoration parts

7. Cut and paste G17 according to part 2 size

8. Take out G16 no-woven cloth and cut it according to

10.take out G12 and as shown to the sofa template 3 paste it

G12 back

11. As shown paste four sides and corners