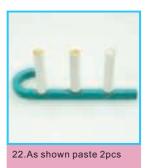

9. Refer to the following steps to put button battery into the power supply device

## LED light Connect the extension wire



need 2 same long power wires to connect the extension wire



3.connect the light wire with the power wire



## Number the wood before making it



Take out the wood 1:1 checklist as shown in the figure; then take out the timber installation checklist from the wood package and give the wood number

Eg:



Tip: When you number the board, you must use a pencil to erase the number when you need to paste the wood.





F04 1.As shown paste







bottle part 2



















































5.Cut F30 print paper as shown paste into B19 wooden



6.As shown paste the swimming pool finish part one

















14. As shown fold G-013





















































































7. Decorative ladder making

























































finish the part 2















as shown, Finish part 1



























wall lamp part1

























## Second floor decoration parts





D09 D08 1.As shown paste































3.Bend the sides as shown, finish part 1

























### Second floor decoration parts

#### 6. Book box making steps



1.cuting F18 as shown fold it



3.As shown paste F18 total

D26 D25

5.As shown paste the books into bookcase







three books

















8. 吧台装饰制作





























## Second floor decoration parts



7. Cut and paste G17 according to part 2 size



8. Take out G16 n