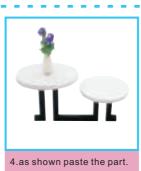

26. As shown paste pool table and escalators

27.As shown paste dinner table and chairs 28.As shown paste potted plant ,shelf 29.As shown paste the picture frame

1. as shown paste to finish second floor

2.As shown paste F02/F20 into E05 both sides, finish second floor wall 1