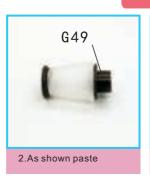

G42 long beads (green) (4pcs)

G43 short beads (gold)

(2pcs)

(2pcs)

G44 transparent beads (blue)

(white)

G53 dust cover (transparent) (1pc)

G48 Flat buckle G49 Big corns (bronze) (bronze) (1pc)