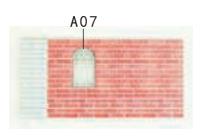

10. As shown paste A07 into second floor wall1

11.As shown paste A06 into wall 3 in second floor

- F33

12.As shown to paste, finish the shower

13.As shown paste shower and other part into wall 2

14.As shown paste