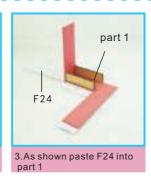

0 print paper as shown paste into B19 wooden



6.As shown paste the swimming pool finish part one

















14. As shown fold G-013





















































































7. Decorative ladder making

























































finish the part 2















as shown, Finish part 1



























wall lamp part1

























## Second floor decoration parts





D09 D08 1.As shown paste































3.Bend the sides as shown, finish part 1

























### Second floor decoration parts

#### 6. Book box making steps



1.cuting F18 as shown fold it



3.As shown paste F18 total

D26 D25

5.As shown paste the books into bookcase







three books

















8. 吧台装饰制作





























## Second floor decoration parts



7. Cut and paste G17 according to part 2 size



8. Take out G16 no-woven cloth and cut it according to



10.take out G12 and as shown to the sofa template 3 paste it

G12 back



11. As shown paste four sides and corners



12. As shown to cut four corners



13.paste four sides and finish part4



14.cut G12 one pc according to part 4 size



15.take out G16 no-woven cloth according to D13size



16.take out G12 according to sofa template 2 size



17.cut out G12 as shown paste



18.as shown paste four sides and corners



19. Cut four corners, and as shown paste, finished part 6



20. Cut G12 one pc according to part 6 size



21. As shown to finish two sofa sides









pillow template



25.cut o