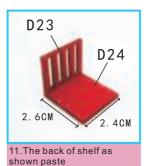

## Second floor decoration parts

D09 D08 1.As shown paste

3.Bend the sides as shown, finish part 1