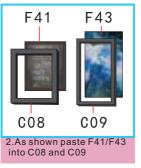

26. As shown paste pool table and escalators

27.As shown paste dinner table and chairs 28.As shown paste potted plant ,shelf 29.As shown paste the picture frame

1. as shown paste to finish second floor

2.As shown paste F02/F20 into E05 both sides, finish second floor wall 1