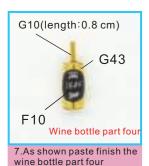

F04 1.As shown paste

bottle part 2

5.Cut F30 print paper as shown paste into B19 wooden

6.As shown paste the swimming pool finish part one

14. As shown fold G-013

7. Decorative ladder making

finish the part 2