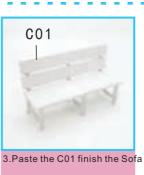

31.as shown finish two pillows

32. As show paste to finish sofa

1.as shown paste F01into E01, finish part1 (tip: paste print paper must use white glue)

2.As shown take out the wood (tip: pasting is need to wood direction)