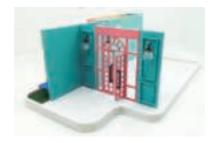

## Completed picture

Thickness: 0.3

(1pc)

(1pc)

(1pc)

K034-E08 dust cover panel white 0.5x32.5x22.5 (1pc)

Scale(1:8)

Scale(1:8)