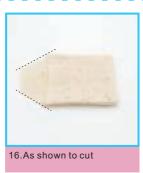

31.as shown finish two pillows

32. As show paste to finish sofa

1.as shown paste F01into E01, finish part1 (tip: paste print paper must use white glue)

2.As shown take out the wood (tip: pasting is need to wood direction)