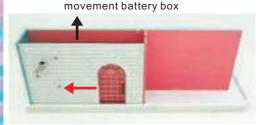

10. As shown, cut a piece of G18 simulation grass according to the size of the grass stencil printing paper.

11. As shown paste G18 into simulation grass

12. As shown paste finished first floor parts

13. As shown, paste the G07 lamp into the A08 card slot, and the lamp cable is placed in the movement battery box.