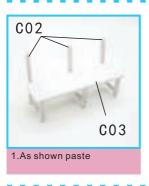

## Second floor decoration parts

7. Cut and paste G17 according to part 2 size

8. Take out G16 no-woven cloth and cut it according to

10.take out G12 and as shown to the sofa template 3 paste it

G12 back

11. As shown paste four sides and corners