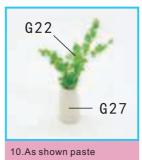

G22 dry flower

G23Foam grain

(white)

(1pc)

(white)

(1pc)

G24 Sand

(yellow)

(some)

(1pc)

(5pcs)

(1pc)

G25 Bucket beads (white)

G26 Frosted beads (Transparent) (4pcs)

G27 long bead G28 Cylindrical beads (white) (white) (1pc)

G29 Water droplets (white) (2pcs)