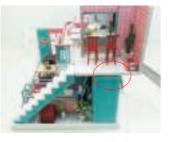

4. As shown paste the skylight

5.front position as refer

37.As shown paste stair