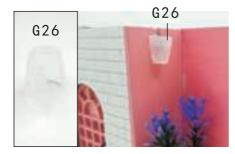

14. Cut the G26 in half, as shown paste

15. As shown paste first floor parts (store and wall light) (tip: the shown is the back of movements box)

16.As shown paste A13,A14

## Assembly first floor

17. As shown paste the wine cooler

18. As shown fold G07 light and through G26, finish the chandelier

19. As shown paste the chandelier, and paste the wall light in the groove

20.as shown connection chandelier and light line (Tip: gray and gray, white and white)