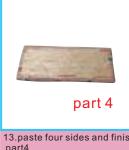

12. As shown to cut four corners

13.paste four sides and finish part4

14.cut G12 one pc according to part 4 size

15.take out G16 no-woven cloth according to D13size

16.take out G12 according to sofa template 2 size