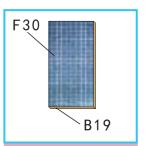

F04 1.As shown paste

bottle part 2

5.Cut F30 print paper as shown paste into B19 wooden

6.As shown paste the swimming pool finish part one

14. As shown fold G-013

7. Decorative ladder making

finish the part 2