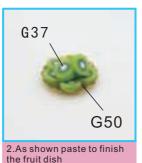

G37 Kiwifruit G38 watermelon (green) (red) (2pcs)

G39 flower (purple) (3pcs)

G40 Diamond beads (transparent) (2pcs)

G47 Flat buckle

(bronze)

(3pc)

G41 cat (brown) (1pc)

(3pc)

G50 receptacle  $(\mathsf{gold})$ (3pcs)

G51 small corns (bronze) (10pc)