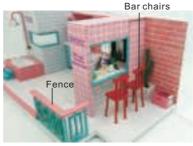

dining table skateboard

30. Paste the second floor decoration 31. As shown paste Bar decoration 32. As shown paste the frence 33. As shown paste the Fence, Bar chairs 34. As shown paste the skateboard, chairs 35. As shown paste books painting as shown