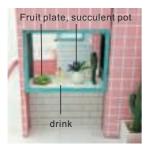

26. As shown paste pool table and escalators

27.As shown paste dinner table and chairs 28.As shown paste potted plant ,shelf 29.As shown paste the picture frame

1. as shown paste to finish second floor

2.As shown paste F02/F20 into E05 both sides, finish second floor wall 1