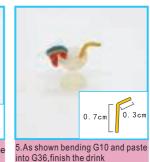

G08 light line (white) (1pc)

G09 wire line

G10 wire line (Gold) (1pc)

G12 cloth (pink) (1pc)

G13 linen

(Beige)

(1pc)

G14 Lace edge (white)