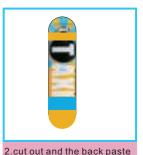

dining table skateboard

30. Paste the second floor decoration 31. As shown paste Bar decoration 32. As shown paste the frence 33. As shown paste the Fence, Bar chairs 34. As shown paste the skateboard, chairs 35. As shown paste books painting as shown