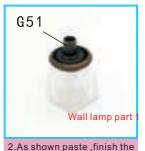

Number the wood before making it



Take out the wood 1:1 checklist as shown in the figure; then take out the timber installation checklist from the wood package and give the wood number

Eg:



Tip: When you number the board, you must use a pencil to erase the number when you need to paste the wood.





F04 1.As shown paste







bottle part 2



















































5.Cut F30 print paper as shown paste into B19 wooden



6.As shown paste the swimming pool finish part one

















14. As shown fold G-013





















































































7. Decorative ladder making

























































finish the part 2















as shown, Finish part 1



























wall lamp part1

























## Second floor decoration parts





D09 D08 1.As shown paste































3.Bend the sides as shown, finish part 1

























### Second floor decoration parts

#### 6. Book box making steps



1.cuting F18 as shown fold it



3.As shown paste F18 total

D26 D25

5.As shown paste the books into bookcase







three books

















8. 吧台装饰制作





























## Second floor decoration parts



7. Cut and paste G17 according to part 2 size



8. Take out G16 no-woven cloth and cut it according to



10.take out G12 and as shown to the sofa template 3 paste it

G12 back



11. As shown paste four sides and corners



12. As shown to cut four corners



13.paste four sides and finish part4



14.cu