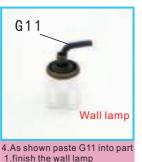

e making it



Take out the wood 1:1 checklist as shown in the figure; then take out the timber installation checklist from the wood package and give the wood number

Eg:



Tip: When you number the board, you must use a pencil to erase the number when you need to paste the wood.





F04 1.As shown paste







bottle part 2



















































5.Cut F30 print paper as shown paste into B19 wooden



6.As shown paste the swimming pool finish part one

















14. As shown fold G-013





















































































7. Decorative ladder making

























































finish the part 2















as shown, Finish part 1



























wall lamp part1

























## Second floor decoration parts





D09 D08 1.As shown paste































3.Bend the sides as shown, finish part 1

























### Second floor decoration parts

#### 6. Book box making steps



1.cuting F18 as shown fold it



3.As shown paste F18 total

D26 D25

5.As shown paste the books into bookcase







three books

















8. 吧台装饰制作





























## Second floor decoration parts



7. Cut and paste G17 according to part 2 size



8. Take out G16 no-woven cloth and cut it according to



10.take out G12 and as shown to the sofa template 3 paste it

G12 back



11. As shown paste four sides and corners



12. As shown to cut four corners



13.paste four sides and finish part4



14.cut G12 one pc accordin