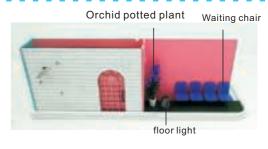

10. As shown, cut a piece of G18 simulation grass according to the size of the grass stencil printing paper.

11. As shown paste G18 into simulation grass

12. As shown paste finished first floor parts

13. As shown, paste the G07 lamp into the A08 card slot, and the lamp cable is placed in the movement battery box.

14. Cut the G26 in half, as shown paste

15. As shown paste first floor parts (store and wall light) (tip: the shown is the back of movements box)

16.As shown paste A13,A14