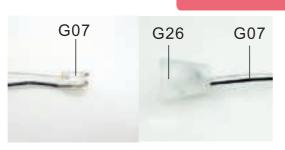

10. As shown, cut a piece of G18 simulation grass according to the size of the grass stencil printing paper.

11. As shown paste G18 into simulation grass

12. As shown paste finished first floor parts

13. As shown, paste the G07 lamp into the A08 card slot, and the lamp cable is placed in the movement battery box.

14. Cut the G26 in half, as shown paste

15. As shown paste first floor parts (store and wall light) (tip: the shown is the back of movements box)

16.As shown paste A13,A14

## Assembly first floor

17. As shown paste the wine cooler

18. As shown fold G07 light and through G26, finish the chandelier

19. As shown paste the chandelier, and paste the wall light in the groove

20.as shown connection chandelier and light line (Tip: gray and gray, white and white)