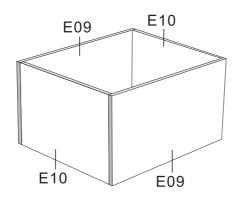

# Install dust cover

E11

E08

First step

paste E09,E10

Pay attention to the thickness when pasting

Second step paste the E11 to the top layer and finish the dust cover.

Pay attention to the thickness when pasting

Third step Cover the dust cover to the E08 panel Complete the dust cover

When covering the cover, pay attention to the thickness of 0.5Cm on the four sides of the panel.

## Completed picture

Thickness: 0.3

(1pc)

(1pc)

(1pc)

K034-E08 dust cover panel white 0.5x32.5x22.5 (1pc)

Scale(1:8)

Scale(1:8)

K034-E09 dust cover Transparent 0.2x31.5x21.2 (1pc)

K034-E11 dust cover transparent 0.2x31.5x21.5 (1pcs) Scale(1:5)

K034-E10 dust cover transparent 0.2x21.2x21.2 (2pcs)

(need buy N0.7 battery)

Also:

size:42\*28.5/pc