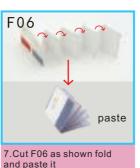

#### 6. Book box making steps

1.cuting F18 as shown fold it

3.As shown paste F18 total

D26 D25

5.As shown paste the books into bookcase

three books

8. 吧台装饰制作