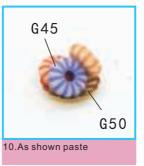

connect the batteries with the battery box
- 9. Refer to the following steps to put button battery into the power supply device

## LED light Connect the extension wire



need 2 same long power wires to connect the extension wire



3.connect the light wire with the power wire



## Number the wood before making it



Take out the wood 1:1 checklist as shown in the figure; then take out the timber installation checklist from the wood package and give the wood number

Eg:



Tip: When you number the board, you must use a pencil to erase the number when you need to paste the wood.





F04 1.As shown paste







bottle part 2



















































5.Cut F30 print paper as shown paste into B19 wooden



6.As shown paste the swimming pool finish part one

















14. As shown fold G-013





















































































7. Decorative ladder making

























































finish the part 2















as shown, Finish part 1



























wall lamp part1

























## Second floor decoration parts





D09 D08 1.As shown paste































3.Bend the sides as shown, finish part 1

























### Second floor decoration parts

#### 6. Book box making steps



1.cuting F18 as shown fold it



3.As shown paste F18 total

D26 D25

5.As shown paste the books into bookcase







three books

















8. 吧台装饰制作





























## Second floor decoration parts



7. Cut and paste G17