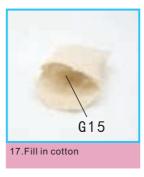

pillow template

25.cut out G12, as shown fold two sides

fold two side 0.5cm

26.fold two sides and paste glue

28.As shown to cut the corner

29. As shown filling the cotton

G15

30. As shown seal paste