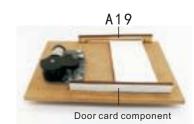

As shown bend

9.as shown paste A19 into finish the doll compnent door component

Assembly first floor

10.As shown put on E03 (Align the door hole) tip: The door can be put up, no glue sticking

door hole

11.paste door component and A19