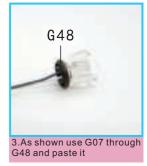

G42 long beads (green) (4pcs)

G43 short beads (gold)

(2pcs)

(2pcs)

G44 transparent beads (blue)

(white)

G53 dust cover (transparent) (1pc)

G48 Flat buckle G49 Big corns (bronze) (bronze) (1pc)