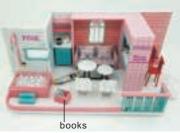

19. As shown paste the D27, finish the box

20. As shown paste the books

21. As shown paste the boxes into second floor and paste the sand

22. As shown paste

23.Connecting wire(Tip: Gray and gray, white and white)