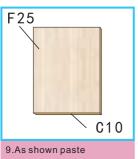

## Second floor decoration parts

7. Cut and paste G17 according to part 2 size

8. Take out G16 no-woven cloth and cut it according to

10.take out G12 and as shown to the sofa template 3 paste it

G12 back

11. As shown paste four sides and corners