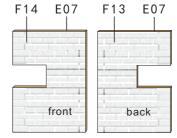

Assembly second floor

3.As shown paste F07/F08 inti E06 to finish second floor wall 2

4.As shown paste F13/F14 into E07 to finish second wall 3

5.As shown paste F32 into B04, then fold F32 into the back of B04 and paste