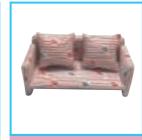

31.as shown finish two pillows

32. As show paste to finish sofa

1.as shown paste F01into E01, finish part1 (tip: paste print paper must use white glue)

2.As shown take out the wood (tip: pasting is need to wood direction)