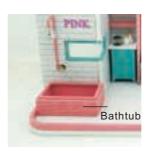

26. As shown paste pool table and escalators

27.As shown paste dinner table and chairs 28.As shown paste potted plant ,shelf 29.As shown paste the picture frame

1. as shown paste to finish second floor

2.As shown paste F02/F20 into E05 both sides, finish second floor wall 1

10. As shown paste A07 into second floor wall1

11.As shown paste A06 into wall 3 in second floor

- F33

12.As shown to paste, finish the shower

13.As shown paste shower and other part into wall 2

14.As shown paste

15.As shown paste

16.As shown paste

17.As shown paste

18. As shown paste

19. As shown paste

20. As shown paste, finish the bathtub 21. As shown paste the bathtub

22. As shown paste cotton

23.As shown paste