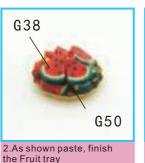

G37 Kiwifruit G38 watermelon (green) (red) (2pcs)

G39 flower (purple) (3pcs)

G40 Diamond beads (transparent) (2pcs)

G47 Flat buckle

(bronze)

(3pc)

G41 cat (brown) (1pc)

(3pc)

G50 receptacle  $(\mathsf{gold})$ (3pcs)

G51 small corns (bronze) (10pc)