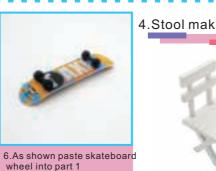

dining table skateboard

30. Paste the second floor decoration 31. As shown paste Bar decoration 32. As shown paste the frence 33. As shown paste the Fence, Bar chairs 34. As shown paste the skateboard, chairs 35. As shown paste books painting as shown