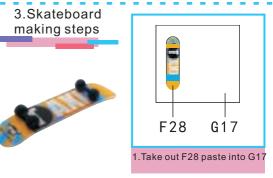

dining table skateboard

30. Paste the second floor decoration 31. As shown paste Bar decoration 32. As shown paste the frence 33. As shown paste the Fence, Bar chairs 34. As shown paste the skateboard, chairs 35. As shown paste books painting as shown