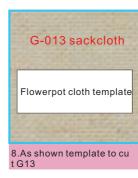

## Second floor decoration parts

7. Cut and paste G17 according to part 2 size

8. Take out G16 no-woven cloth and cut it according to

10.take out G12 and as shown to the sofa template 3 paste it

G12 back

11. As shown paste four sides and corners