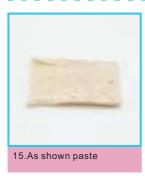

31.as shown finish two pillows

32. As show paste to finish sofa

1.as shown paste F01into E01, finish part1 (tip: paste print paper must use white glue)

2.As shown take out the wood (tip: pasting is need to wood direction)