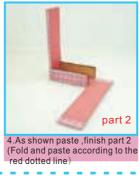

print paper as shown paste into B19 wooden



6.As shown paste the swimming pool finish part one

















14. As shown fold G-013





















































































7. Decorative ladder making

























































finish the part 2















as shown, Finish part 1



























wall lamp part1

























## Second floor decoration parts





D09 D08 1.As shown paste































3.Bend the sides as shown, finish part 1

























### Second floor decoration parts

#### 6. Book box making steps



1.cuting F18 as shown fold it



3.As shown paste F18 total

D26 D25

5.As shown paste the books into bookcase







three books

















8. 吧台装饰制作





























## Second floor decoration parts



7. Cut and paste G17 according to part 2 size



8. Take out G16 no-woven cloth and cut it according to



10.take out G12 and as shown to the sofa template 3 paste it

G12 back



11. As shown paste four sides and corners



12. As shown to cut four corners



13.paste four sides and finish part4



14.cut G12 one pc according to part 4 size



15.take out G16 no-woven cloth according to D13size



16.take out G12 according to sofa template 2 size



17.cut out G12 as shown paste



18.as shown paste four sides and corners



19. Cut four corners, and as shown paste, finished part 6



20. Cut G12 one pc according to part 6 size



21. As shown to finish two sofa sides









pillow template



25.cut out