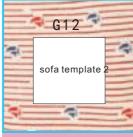

12. As shown to cut four corners

13.paste four sides and finish part4

14.cut G12 one pc according to part 4 size

15.take out G16 no-woven cloth according to D13size

16.take out G12 according to sofa template 2 size