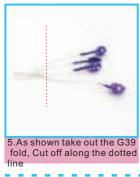

26. As shown paste pool table and escalators

27.As shown paste dinner table and chairs 28.As shown paste potted plant ,shelf 29.As shown paste the picture frame

1. as shown paste to finish second floor

2.As shown paste F02/F20 into E05 both sides, finish second floor wall 1