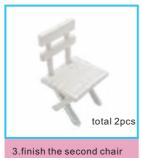

#### 6. Book box making steps

1.cuting F18 as shown fold it

3.As shown paste F18 total

D26 D25

5.As shown paste the books into bookcase

three books

8. 吧台装饰制作