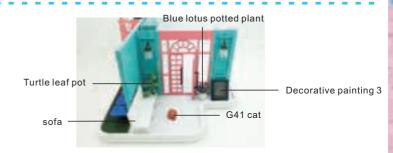

26. As shown paste pool table and escalators

27.As shown paste dinner table and chairs 28.As shown paste potted plant ,shelf 29.As shown paste the picture frame

1. as shown paste to finish second floor

2.As shown paste F02/F20 into E05 both sides, finish second floor wall 1

G37 Kiwifruit G38 watermelon (green) (red) (2pcs)

G39 flower (purple) (3pcs)

G40 Diamond beads (transparent) (2pcs)

G47 Flat buckle

(bronze)

(3pc)

G41 cat (brown) (1pc)

(3pc)