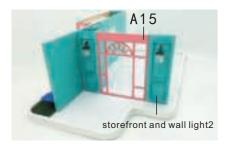

21.paste A15/storefront and wall light 2

22. Paste A16/A17, as shown paste and finished the door

23. Paste the door as shown

24. As shown paste finished first floor part

25. As shown, paste finished firsrt floor parts