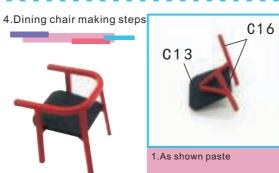

31.as shown finish two pillows

32. As show paste to finish sofa

1.as shown paste F01into E01, finish part1 (tip: paste print paper must use white glue)

2.As shown take out the wood (tip: pasting is need to wood direction)

3. As shown paste wood into part 1, finish first floor (tip: The red dotted line is the wood paste position)

As shown, paste the red dotted line on the first floor.

5.As show paste F11 into E03 6.Install the movement as shown: 7.Cut G11 wire line 3.4 cm, 8.As shown paste, E03 with F11 side mounted movement knob and screw