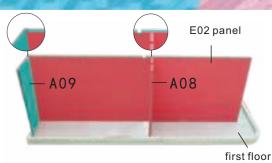

10. As shown, cut a piece of G18 simulation grass according to the size of the grass stencil printing paper.

11. As shown paste G18 into simulation grass

12. As shown paste finished first floor parts

13. As shown, paste the G07 lamp into the A08 card slot, and the lamp cable is placed in the movement battery box.