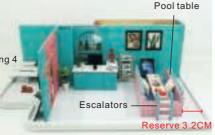

26. As shown paste pool table and escalators

27.As shown paste dinner table and chairs 28.As shown paste potted plant ,shelf 29.As shown paste the picture frame

1. as shown paste to finish second floor

2.As shown paste F02/F20 into E05 both sides, finish second floor wall 1