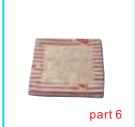

17.cut out G12 as shown paste

18.as shown paste four sides and corners

19. Cut four corners, and as shown paste, finished part 6

20. Cut G12 one pc according to part 6 size

21. As shown to finish two sofa sides