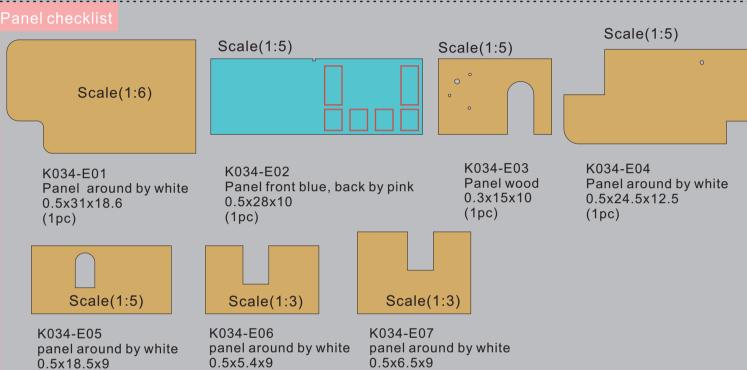

**ASSEMBLE TOYS** 

# **TIPS**

- 1. The picture of the package is the finished, please refer to it
- 2.Please prepare tools:ruler, knife, needle, scissors, tweezers etc
- 3. Please follow the template to cut for avoid material loss.
- 4. Please understand for various batches of materials have a small deviation
- 5. Parents must accompany the children to assemble the DIY doll house
- 6. If you find the wood crude, please use the sandpaper to make it better
- 7. Refer to the following picture to test the lamp whether can work normally
- 8. Refer to the following steps to connect the batteries with the battery box
- 9. Refer to the following steps to put button battery into the power supply device

## LED light Connect the extension wire

need 2 same long power wires to connect the extension wire

3.connect the light wire with the power wire

## Number the wood before making it

Take out the wood 1:1 checklist as shown in the figure; then take out the timber installation checklist from the wood package and give the wood number

Eg:

Tip: When you number the board, you must use a pencil to erase the number when you need to paste the wood.

F04 1.As shown paste

bottle part 2

5.Cut F30 print paper as shown paste into B19 wooden

6.As shown paste the swimming pool finish part one

14. As shown fold G-013

7. Decorative ladder making

finish the part 2

as shown, Finish part 1

wall lamp part1

## Second floor decoration parts

D09 D08 1.As shown paste

3.Bend the sides as shown, finish part 1

### Second floor decoration parts

#### 6. Book box making steps

1.cuting F18 as shown fold it

3.As shown paste F18 total

D26 D25

5.As shown paste the books into bookcase

three books

8. 吧台装饰制作

## Second floor decoration parts

7. Cut and paste G17 according to part 2 size

8. Take out G16 no-woven cloth and cut it according to

10.take out G12 and as shown to the sofa template 3 paste it

G12 back

11. As shown paste four sides and corners

12. As shown to cut four corners

13.paste four sides and finish part4

14.cut G12 one pc according to part 4 size

15.take out G16 no-woven cloth according to D13size

16.take out G12 according to sofa template 2 size

17.cut out G12 as shown paste

18.as shown paste four sides and corners

19. Cut four corners, and as shown paste, finished part 6

20. Cut G12 one pc according to part 6 size

21. As shown to finish two sofa sides

pillow template

25.cut out G12, as shown fold two sides

fold two side 0.5cm

26.fold two sides and paste glue

28.As shown to cut the corner

29. As shown filling the cotton

G15

30. As shown seal paste

31.as shown finish two pillows

32. As show paste to finish sofa

1.as shown paste F01into E01, finish part1 (tip: paste print paper must use white glue)

2.As shown take out the wood (tip: pasting is need to wood direction)

3. As shown paste wood into part 1, finish first floor (tip: The red dotted line is the wood paste position)

As shown, paste the red dotted line on the first floor.

5.As show paste F11 into E03 6.Install the movement as shown: 7.Cut G11 wire line 3.4 cm, 8.As shown paste, E03 with F11 side mounted movement knob and screw

As shown bend

9.as shown paste A19 into finish the doll compnent door component

Assembly first floor

10.As shown put on E03 (Align the door hole) tip: The door can be put up, no glue sticking

door hole

11.paste door component and A19

10. As shown, cut a piece of G18 simulation grass according to the size of the grass stencil printing paper.

11. As shown paste G18 into simulation grass

12. As shown paste finished first floor parts

13. As shown, paste the G07 lamp into the A08 card slot, and the lamp cable is placed in the movement battery box.

14. Cut the G26 in half, as shown paste

15. As shown paste first floor parts (store and wall light) (tip: the shown is the back of movements box)

16.As shown paste A13,A14

## Assembly first floor

17. As shown paste the wine cooler

18. As shown fold G07 light and through G26, finish the chandelier

19. As shown paste the chandelier, and paste the wall light in the groove

20.as shown connection chandelier and light line (Tip: gray and gray, white and white)

21.paste A15/storefront and wall light 2

22. Paste A16/A17, as shown paste and finished the door

23. Paste the door as shown

24. As shown paste finished first floor part

25. As shown, paste finished firsrt floor parts

26. As shown paste pool table and escalators

27.As shown paste dinner table and chairs 28.As shown paste potted plant ,shelf 29.As shown paste the picture frame

1. as shown paste to finish second floor

2.As shown paste F02/F20 into E05 both sides, finish second floor wall 1

Assembly second floor

3.As shown paste F07/F08 inti E06 to finish second floor wall 2

4.As shown paste F13/F14 into E07 to finish second wall 3

5.As shown paste F32 into B04, then fold F32 into the back of B04 and paste

## Assembly second floor

6.As shown ,second floor wall 7.As shown paste and 4 finish making finish second wall 5 part

8.As shown, paste F33 into wall 5 part, 9.As shown paste A05 into second floor finish the second floor wall 5

10. As shown paste A07 into second floor wall1

11.As shown paste A06 into wall 3 in second floor

- F33

12.As shown to paste, finish the shower

13.As shown paste shower and other part into wall 2

14.As shown paste

15.As shown paste

16.As shown paste

17.As shown paste

18. As shown paste

19. As shown paste

20. As shown paste, finish the bathtub 21. As shown paste the bathtub

22. As shown paste cotton

23.As shown paste

19. As shown paste the D27, finish the box

20. As shown paste the books

21. As shown paste the boxes into second floor and paste the sand

22. As shown paste

23.Connecting wire(Tip: Gray and gray, white and white)

24.As shown use LED light through second floor 's hole

## Assembly second floor

26. As shown , cut a slit by the dotted line

27. As shown paste G26 into G07, G06 gap position paste in G07 light line ,finish chandelier

28. As shown paste Bar counter

29. As shown paste the chandelier

dining table skateboard

30. Paste the second floor decoration 31. As shown paste Bar decoration 32. As shown paste the frence 33. As shown paste the Fence, Bar chairs 34. As shown paste the skateboard, chairs 35. As shown paste books painting as shown

36. As shown paste the print paper into G17 then cut out it

36. As shown paste

37.As shown paste

38.As shown paste

Roll up F16 as shown

39. As shown roll up F16 and paste in the book

1. paste the first and second floors together 2. pasting position reference as shown in the figure; Note: Put the wires (Tip: second floor right side aligned with (Tip: second floor back side aligned with E02) into the movement box and paste them. movement)

4. As shown paste the skylight

5.front position as refer

37.As shown paste stair