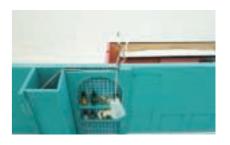

## Assembly first floor

17. As shown paste the wine cooler

18. As shown fold G07 light and through G26, finish the chandelier

19. As shown paste the chandelier, and paste the wall light in the groove

20.as shown connection chandelier and light line (Tip: gray and gray, white and white)

21.paste A15/storefront and wall light 2

22. Paste A16/A17, as shown paste and finished the door

23. Paste the door as shown

24. As shown paste finished first floor part

25. As shown, paste finished firsrt floor parts