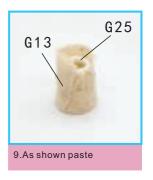

## Second floor decoration parts

7. Cut and paste G17 according to part 2 size

8. Take out G16 no-woven cloth and cut it according to

10.take out G12 and as shown to the sofa template 3 paste it

G12 back

11. As shown paste four sides and corners