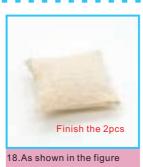

31.as shown finish two pillows

32. As show paste to finish sofa

1.as shown paste F01into E01, finish part1 (tip: paste print paper must use white glue)

2.As shown take out the wood (tip: pasting is need to wood direction)