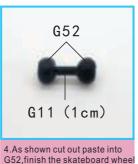

3. As shown paste wood into part 1, finish first floor (tip: The red dotted line is the wood paste position)

As shown, paste the red dotted line on the first floor.

5.As show paste F11 into E03 6.Install the movement as shown: 7.Cut G11 wire line 3.4 cm, 8.As shown paste, E03 with F11 side mounted movement knob and screw