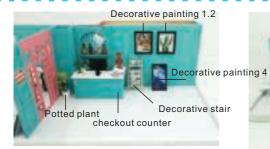

26. As shown paste pool table and escalators

27.As shown paste dinner table and chairs 28.As shown paste potted plant ,shelf 29.As shown paste the picture frame

1. as shown paste to finish second floor

2.As shown paste F02/F20 into E05 both sides, finish second floor wall 1

dining table skateboard

30. Paste the second floor decoration 31. As shown paste Bar decoration 32. As shown paste the frence 33. As shown paste the Fence, Bar chairs 34. As shown paste the skateboard, chairs 35. As shown paste books painting as shown