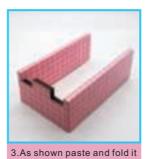

F04 1.As shown paste

bottle part 2

5.Cut F30 print paper as shown paste into B19 wooden

6.As shown paste the swimming pool finish part one

14. As shown fold G-013

7. Decorative ladder making

finish the part 2