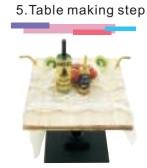

26. As shown paste pool table and escalators

27.As shown paste dinner table and chairs 28.As shown paste potted plant ,shelf 29.As shown paste the picture frame

1. as shown paste to finish second floor

2.As shown paste F02/F20 into E05 both sides, finish second floor wall 1