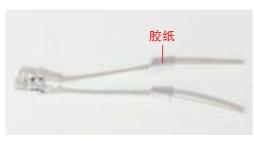

#### Battery box installation

Strip the wire as shown in the figure: the positive electrode is connected to the positive electrode, and the negative electrode is connected to the negative electrode.

Connect the connected wires to the battery box as shown in the figure, the positive pole of the wire is connected to the positive pole of the battery case, and the negative pole is connected to the negative pole.