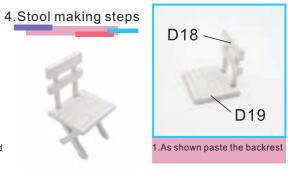

#### 6. Book box making steps

1.cuting F18 as shown fold it

3.As shown paste F18 total

D26 D25

5.As shown paste the books into bookcase

three books

8. 吧台装饰制作