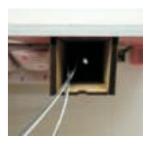

second wall 3



5.As shown paste F32 into B04, then fold F32 into the back of B04 and paste

## Assembly second floor









6.As shown ,second floor wall 7.As shown paste and 4 finish making finish second wall 5 part

8.As shown, paste F33 into wall 5 part, 9.As shown paste A05 into second floor finish the second floor wall 5

10. As shown paste A07 into second floor wall1

11.As shown paste A06 into wall 3 in second floor







- F33







12.As shown to paste, finish the shower

13.As shown paste shower and other part into wall 2

14.As shown paste

15.As shown paste

16.As shown paste

17.As shown paste













18. As shown paste

19. As shown paste

20. As shown paste, finish the bathtub 21. As shown paste the bathtub

22. As shown paste cotton

23.As shown paste













19. As shown paste the D27, finish the box

20. As shown paste the books

21. As shown paste the boxes into second floor and paste the sand

22. As shown paste

23.Connecting wire(Tip: Gray and gray, white and white)

24.As shown use LED light through second floor 's hole

## Assembly second floor







26. As shown , cut a slit by the dotted line



27. As shown paste G26 into G07, G06 gap position paste in G07 light line ,finish chandelier



28. As shown paste Bar counter



29. As shown paste the chandelier









dining table skateboard



30. Paste the second floor decoration 31. As shown paste Bar decoration 32. As shown paste the frence 33. As shown paste the Fence, Bar chairs 34. As shown paste the skateboard, chairs 35. As shown paste books painting as shown



36. As shown