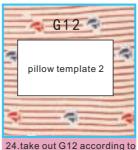

## Second floor decoration parts

7. Cut and paste G17 according to part 2 size

8. Take out G16 no-woven cloth and cut it according to

10.take out G12 and as shown to the sofa template 3 paste it

G12 back

11. As shown paste four sides and corners

12. As shown to cut four corners

13.paste four sides and finish part4

14.cut G12 one pc according to part 4 size

15.take out G16 no-woven cloth according to D13size

16.take out G12 according to sofa template 2 size

17.cut out G12 as shown paste

18.as shown paste four sides and corners

19. Cut four corners, and as shown paste, finished part 6

20. Cut G12 one pc according to part 6 size

21. As shown to finish two sofa sides

pillow template

25.cut out G12, as shown fold two sides

fold two side 0.5cm

26.fold two sides and paste glue

28.As shown to cut the corner

29. As shown filling the cotton

G15

30. As shown seal paste