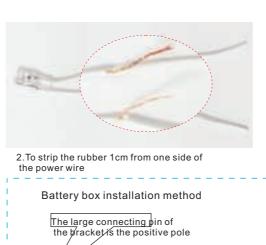

#### Battery box installation

Strip the wire as shown in the figure: the positive electrode is connected to the positive electrode, and the negative electrode is connected to the negative electrode.

Connect the connected wires to the battery box as shown in the figure, the positive pole of the wire is connected to the positive pole of the battery case, and the negative pole is connected to the negative pole.

3. Wrap the wire with G06 wood grain paper as shown

4. As shown , the battery box is hidden in the battery compartment of the movement.