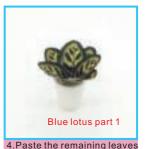

26. As shown paste pool table and escalators

27.As shown paste dinner table and chairs 28.As shown paste potted plant ,shelf 29.As shown paste the picture frame

1. as shown paste to finish second floor

2.As shown paste F02/F20 into E05 both sides, finish second floor wall 1