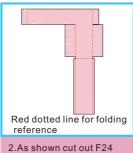

F30 print paper as shown paste into B19 wooden



6.As shown paste the swimming pool finish part one

















14. As shown fold G-013





















































































7. Decorative ladder making

























































finish the part 2















as shown, Finish part 1



























wall lamp part1

























## Second floor decoration parts





D09 D08 1.As shown paste































3.Bend the sides as shown, finish part 1

























### Second floor decoration parts

#### 6. Book box making steps



1.cuting F18 as shown fold it



3.As shown paste F18 total

D26 D25

5.As shown paste the books into bookcase







three books

















8. 吧台装饰制作





























## Second floor decoration parts



7. Cut and paste G17 according to part 2 size



8. Take out G16 no-woven cloth and cut it according to



10.take out G12 and as shown to the sofa template 3 paste it

G12 back



11. As shown paste four sides and corners



12. As shown to cut four corners



13.paste four sides and finish part4



14.cut G12 one pc according to part 4 size



15.take out G16 no-woven cloth according to D13size



16.take out G12 according to sofa template 2 size



17.cut out G12 as shown paste



18.as shown paste four sides and corners



19. Cut four corners, and as shown paste, finished part 6



20. Cut G12 one pc according to part 6 size



21. As shown to finish two sofa sides









pillow template



25.cut