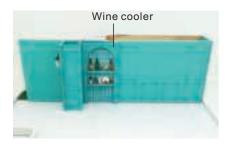

## Assembly first floor

17. As shown paste the wine cooler

18. As shown fold G07 light and through G26, finish the chandelier

19. As shown paste the chandelier, and paste the wall light in the groove

20.as shown connection chandelier and light line (Tip: gray and gray, white and white)