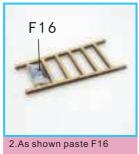

F04 1.As shown paste

bottle part 2

5.Cut F30 print paper as shown paste into B19 wooden

6.As shown paste the swimming pool finish part one

14. As shown fold G-013

7. Decorative ladder making

finish the part 2