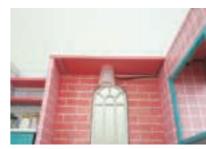

## Assembly first floor

17. As shown paste the wine cooler

18. As shown fold G07 light and through G26, finish the chandelier

19. As shown paste the chandelier, and paste the wall light in the groove

20.as shown connection chandelier and light line (Tip: gray and gray, white and white)