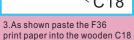

F04 1.As shown paste

bottle part 2

5.Cut F30 print paper as shown paste into B19 wooden

6.As shown paste the swimming pool finish part one

14. As shown fold G-013

7. Decorative ladder making

finish the part 2