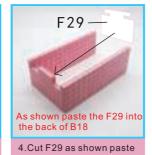

## Second floor decoration parts

7. Cut and paste G17 according to part 2 size

8. Take out G16 no-woven cloth and cut it according to

10.take out G12 and as shown to the sofa template 3 paste it

G12 back

11. As shown paste four sides and corners