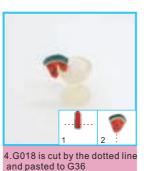

10. As shown, cut a piece of G18 simulation grass according to the size of the grass stencil printing paper.

11. As shown paste G18 into simulation grass

12. As shown paste finished first floor parts

13. As shown, paste the G07 lamp into the A08 card slot, and the lamp cable is placed in the movement battery box.

G30 flat beads

G31 small gold beads (gold) (2pcs) (gold) (1pc)

G33 flower beads G32 flower beads (purple)\_ (2pcs)

G34 Transparent beads (Transparent) (1pc)

G35 Funnel beads  $({\sf sliver})$ (1pc)

G36 cup (transparent) (5pcs)