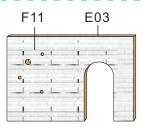

3. As shown paste wood into part 1, finish first floor (tip: The red dotted line is the wood paste position)

As shown, paste the red dotted line on the first floor.

5.As show paste F11 into E03 6.Install the movement as shown: 7.Cut G11 wire line 3.4 cm, 8.As shown paste, E03 with F11 side mounted movement knob and screw