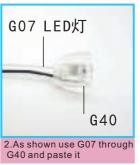

10. As shown, cut a piece of G18 simulation grass according to the size of the grass stencil printing paper.

11. As shown paste G18 into simulation grass

12. As shown paste finished first floor parts

13. As shown, paste the G07 lamp into the A08 card slot, and the lamp cable is placed in the movement battery box.