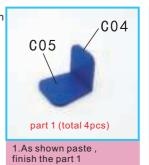

ension wire



need 2 same long power wires to connect the extension wire



3.connect the light wire with the power wire



## Number the wood before making it



Take out the wood 1:1 checklist as shown in the figure; then take out the timber installation checklist from the wood package and give the wood number

Eg:



Tip: When you number the board, you must use a pencil to erase the number when you need to paste the wood.





F04 1.As shown paste







bottle part 2



















































5.Cut F30 print paper as shown paste into B19 wooden



6.As shown paste the swimming pool finish part one

















14. As shown fold G-013





















































































7. Decorative ladder making

























































finish the part 2















as shown, Finish part 1



























wall lamp part1

























## Second floor decoration parts





D09 D08 1.As shown paste































3.Bend the sides as shown, finish part 1

























### Second floor decoration parts

#### 6. Book box making steps



1.cuting F18 as shown fold it



3.As shown paste F18 total

D26 D25

5.As shown paste the books into bookcase







three books

















8. 吧台装饰制作





























## Second floor decoration parts



7. Cut and paste G17 according to part 2 size



8. Take out G16 no-woven cloth and cut it according to



10.take out G12 and as shown to the sofa template 3 paste it

G12 back