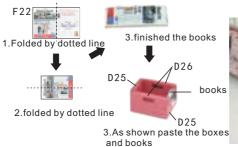

#### 6. Book box making steps

1.cuting F18 as shown fold it

3.As shown paste F18 total

D26 D25

5.As shown paste the books into bookcase

three books

8. 吧台装饰制作