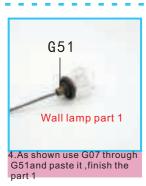

wire



## Number the wood before making it



Take out the wood 1:1 checklist as shown in the figure; then take out the timber installation checklist from the wood package and give the wood number

Eg:



Tip: When you number the board, you must use a pencil to erase the number when you need to paste the wood.





F04 1.As shown paste







bottle part 2



















































5.Cut F30 print paper as shown paste into B19 wooden



6.As shown paste the swimming pool finish part one

















14. As shown fold G-013





















































































7. Decorative ladder making

























































finish the part 2















as shown, Finish part 1



























wall lamp part1

























## Second floor decoration parts





D09 D08 1.As shown paste































3.Bend the sides as shown, finish part 1

























### Second floor decoration parts

#### 6. Book box making steps



1.cuting F18 as shown fold it



3.As shown paste F18 total

D26 D25

5.As shown paste the books into bookcase







three books

















8. 吧台装饰制作





























## Second floor decoration parts



7. Cut and paste G17 according to part 2 size



8. Take out G16 no-woven cloth and cut it according to



10.take out G12 and as shown to the sofa template 3 paste it

G12 back



11. As shown paste four sides and corners



12. As shown to cut four corners



13.paste four sides and finish pa