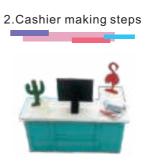

#### 6. Book box making steps

1.cuting F18 as shown fold it

3.As shown paste F18 total

D26 D25

5.As shown paste the books into bookcase

three books

8. 吧台装饰制作