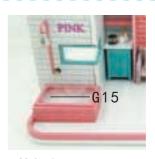

pillow template

25.cut out G12, as shown fold two sides

fold two side 0.5cm

26.fold two sides and paste glue

28.As shown to cut the corner

29. As shown filling the cotton

G15

30. As shown seal paste