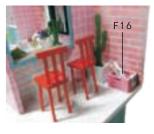

36. As shown paste the print paper into G17 then cut out it

36. As shown paste

37.As shown paste

38.As shown paste

Roll up F16 as shown

39. As shown roll up F16 and paste in the book

1. paste the first and second floors together 2. pasting position reference as shown in the figure; Note: Put the wires (Tip: second floor right side aligned with (Tip: second floor back side aligned with E02) into the movement box and paste them. movement)