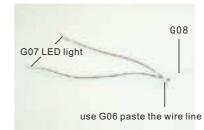

## LED light Connect the extension wire

need 2 same long power wires to connect the extension wire

3.connect the light wire with the power wire