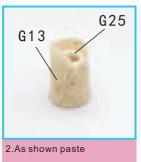

G08 light line (white) (1pc)

G09 wire line

G10 wire line (Gold) (1pc)

G12 cloth (pink) (1pc)

G13 linen

(Beige)

(1pc)

G14 Lace edge (white)

(some)

(1pc)

(5pcs)

(1pc)

G25 Bucket beads (white)

G26 Frosted beads (Transparent) (4pcs)

G27 long bead G28 Cylindrical beads (white) (white) (1pc)

G29 Water droplets (white) (2pcs)