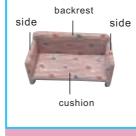

31.as shown finish two pillows

32. As show paste to finish sofa

1.as shown paste F01into E01, finish part1 (tip: paste print paper must use white glue)

2.As shown take out the wood (tip: pasting is need to wood direction)