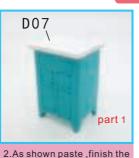

## Second floor decoration parts

D09 D08 1.As shown paste

3.Bend the sides as shown, finish part 1