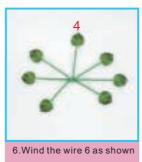

## Assembly second floor

26. As shown , cut a slit by the dotted line

27. As shown paste G26 into G07, G06 gap position paste in G07 light line ,finish chandelier

28. As shown paste Bar counter

29. As shown paste the chandelier