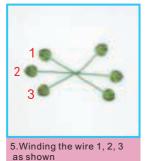

F04 1.As shown paste

bottle part 2

5.Cut F30 print paper as shown paste into B19 wooden

6.As shown paste the swimming pool finish part one

14. As shown fold G-013

7. Decorative ladder making

finish the part 2