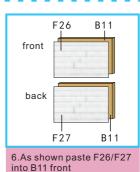

t paper as shown paste into B19 wooden



6.As shown paste the swimming pool finish part one

















14. As shown fold G-013





















































































7. Decorative ladder making

























































finish the part 2















as shown, Finish part 1



























wall lamp part1

























## Second floor decoration parts





D09 D08 1.As shown paste































3.Bend the sides as shown, finish part 1

























### Second floor decoration parts

#### 6. Book box making steps



1.cuting F18 as shown fold it



3.As shown paste F18 total

D26 D25

5.As shown paste the books into bookcase







three books

















8. 吧台装饰制作





























## Second floor decoration parts



7. Cut and paste G17 according to part 2 size



8. Take out G16 no-woven cloth and cut it according to



10.take out G12 and as shown to the sofa template 3 paste it

G12 back



11. As shown paste four sides and corners



12. As shown to cut four corners



13.paste four sides and finish part4



14.cut G12 one pc according to part 4 size



15.take out G16 no-woven cloth according to D13size



16.take out G12 according to sofa template 2 size



17.cut out G12 as shown paste



18.as shown paste four sides and corners



19. Cut four corners, and as shown paste, finished part 6



20. Cut G12 one pc according to part 6 size



21. As shown to finish two sofa sides









pillow template



25.cut out G12