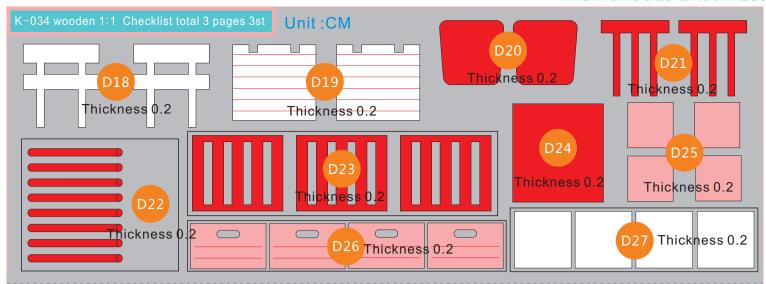

## Number the wood before making it

Take out the wood 1:1 checklist as shown in the figure; then take out the timber installation checklist from the wood package and give the wood number

Eg:

Tip: When you number the board, you must use a pencil to erase the number when you need to paste the wood.