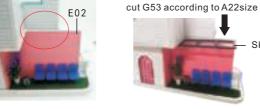

36. As shown paste the print paper into G17 then cut out it

36. As shown paste

37.As shown paste

38.As shown paste

Roll up F16 as shown

39. As shown roll up F16 and paste in the book

1. paste the first and second floors together 2. pasting position reference as shown in the figure; Note: Put the wires (Tip: second floor right side aligned with (Tip: second floor back side aligned with E02) into the movement box and paste them. movement)

4. As shown paste the skylight

5.front position as refer

37.As shown paste stair