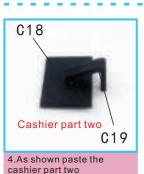

## Second floor decoration parts

D09 D08 1.As shown paste

3.Bend the sides as shown, finish part 1