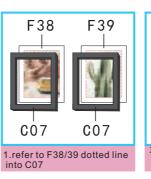

dining table skateboard

30. Paste the second floor decoration 31. As shown paste Bar decoration 32. As shown paste the frence 33. As shown paste the Fence, Bar chairs 34. As shown paste the skateboard, chairs 35. As shown paste books painting as shown