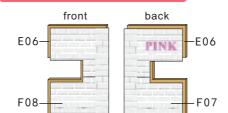

Assembly second floor

3.As shown paste F07/F08 inti E06 to finish second floor wall 2

4.As shown paste F13/F14 into E07 to finish second wall 3

5.As shown paste F32 into B04, then fold F32 into the back of B04 and paste