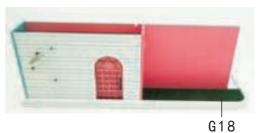

10. As shown, cut a piece of G18 simulation grass according to the size of the grass stencil printing paper.

11. As shown paste G18 into simulation grass

12. As shown paste finished first floor parts

13. As shown, paste the G07 lamp into the A08 card slot, and the lamp cable is placed in the movement battery box.