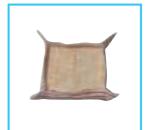

31.as shown finish two pillows

32. As show paste to finish sofa

1.as shown paste F01into E01, finish part1 (tip: paste print paper must use white glue)

2.As shown take out the wood (tip: pasting is need to wood direction)