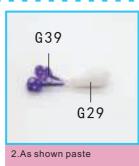

(some)

(1pc)

(5pcs)

(1pc)

G25 Bucket beads (white)

G26 Frosted beads (Transparent) (4pcs)

G27 long bead G28 Cylindrical beads (white) (white) (1pc)

G29 Water droplets (white) (2pcs)

G37 Kiwifruit G38 watermelon (green) (red) (2pcs)

G39 flower (purple) (3pcs)

G40 Diamond beads (transparent) (2pcs)

G47 Flat buckle

(bronze)

(3pc)

G41 cat (brown) (1pc)

(3pc)