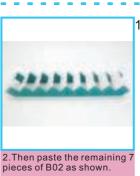

F04 1.As shown paste

bottle part 2

5.Cut F30 print paper as shown paste into B19 wooden

6.As shown paste the swimming pool finish part one

14. As shown fold G-013

7. Decorative ladder making

finish the part 2