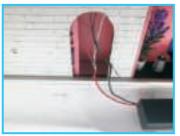

#### Battery box installation

Strip the wire as shown in the figure: the positive electrode is connected to the positive electrode, and the negative electrode is connected to the negative electrode.

Connect the connected wires to the battery box as shown in the figure, the positive pole of the wire is connected to the positive pole of the battery case, and the negative pole is connected to the negative pole.