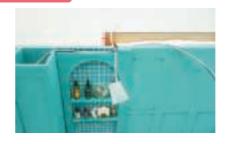

## Assembly first floor

17. As shown paste the wine cooler

18. As shown fold G07 light and through G26, finish the chandelier

19. As shown paste the chandelier, and paste the wall light in the groove

20.as shown connection chandelier and light line (Tip: gray and gray, white and white)

21.paste A15/storefront and wall light 2

22. Paste A16/A17, as shown paste and finished the door

23. Paste the door as shown

24. As shown paste finished first floor part

25. As shown, paste finished firsrt floor parts