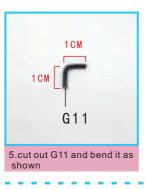

3. As shown paste wood into part 1, finish first floor (tip: The red dotted line is the wood paste position)

As shown, paste the red dotted line on the first floor.

5.As show paste F11 into E03 6.Install the movement as shown: 7.Cut G11 wire line 3.4 cm, 8.As shown paste, E03 with F11 side mounted movement knob and screw