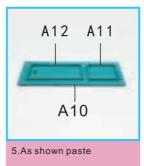

## Second floor decoration parts

D09 D08 1.As shown paste

3.Bend the sides as shown, finish part 1

### Second floor decoration parts