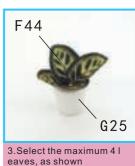

26. As shown paste pool table and escalators

27.As shown paste dinner table and chairs 28.As shown paste potted plant ,shelf 29.As shown paste the picture frame

1. as shown paste to finish second floor

2.As shown paste F02/F20 into E05 both sides, finish second floor wall 1