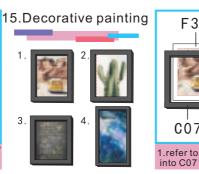

dining table skateboard

30. Paste the second floor decoration 31. As shown paste Bar decoration 32. As shown paste the frence 33. As shown paste the Fence, Bar chairs 34. As shown paste the skateboard, chairs 35. As shown paste books painting as shown