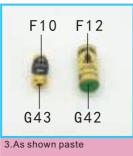

G42 long beads (green) (4pcs)

G43 short beads (gold)

(2pcs)

(2pcs)

G44 transparent beads (blue)

(white)

G53 dust cover (transparent) (1pc)

G48 Flat buckle G49 Big corns (bronze) (bronze) (1pc)