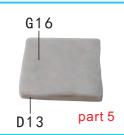

## Second floor decoration parts

7. Cut and paste G17 according to part 2 size

8. Take out G16 no-woven cloth and cut it according to

10.take out G12 and as shown to the sofa template 3 paste it

G12 back

11. As shown paste four sides and corners

12. As shown to cut four corners

13.paste four sides and finish part4

14.cut G12 one pc according to part 4 size

15.take out G16 no-woven cloth according to D13size

16.take out G12 according to sofa template 2 size