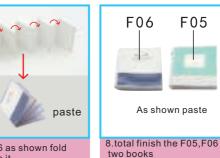

#### 6. Book box making steps

1.cuting F18 as shown fold it

3.As shown paste F18 total

D26 D25

5.As shown paste the books into bookcase

three books

8. 吧台装饰制作