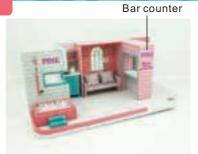

## Assembly second floor

26. As shown , cut a slit by the dotted line

27. As shown paste G26 into G07, G06 gap position paste in G07 light line ,finish chandelier

28. As shown paste Bar counter

29. As shown paste the chandelier