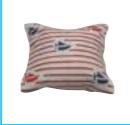

31.as shown finish two pillows

32. As show paste to finish sofa

1.as shown paste F01into E01, finish part1 (tip: paste print paper must use white glue)

2.As shown take out the wood (tip: pasting is need to wood direction)