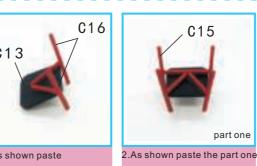

31.as shown finish two pillows

32. As show paste to finish sofa

1.as shown paste F01into E01, finish part1 (tip: paste print paper must use white glue)

2.As shown take out the wood (tip: pasting is need to wood direction)

3. As shown paste wood into part 1, finish first floor (tip: The red dotted line is the wood paste position)

As shown, paste the red dotted line on the first floor.

5.As show paste F11 into E03 6.Install the movement as shown: 7.Cut G11 wire line 3.4 cm, 8.As shown paste, E03 with F11 side mounted movement knob and screw