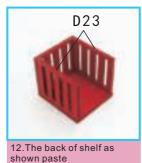

F04 1.As shown paste

bottle part 2

5.Cut F30 print paper as shown paste into B19 wooden

6.As shown paste the swimming pool finish part one

14. As shown fold G-013

7. Decorative ladder making

finish the part 2