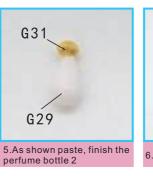

(some)

(1pc)

(5pcs)

(1pc)

G25 Bucket beads (white)

G26 Frosted beads (Transparent) (4pcs)

G27 long bead G28 Cylindrical beads (white) (white) (1pc)

G29 Water droplets (white) (2pcs)

G30 flat beads

G31 small gold beads (gold) (2pcs) (gold) (1pc)

G33 flower beads G32 flower beads (purple)\_ (2pcs)

G34 Transparent beads (Transparent) (1pc)

G35 Funnel beads  $({\sf sliver})$ (1pc)

G36 cup (transparent) (5pcs)