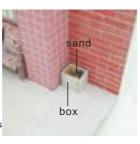

19. As shown paste the D27, finish the box

20. As shown paste the books

21. As shown paste the boxes into second floor and paste the sand

22. As shown paste

23.Connecting wire(Tip: Gray and gray, white and white)