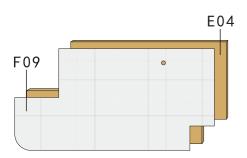

## Number the wood before making it

Take out the wood 1:1 checklist as shown in the figure; then take out the timber installation checklist from the wood package and give the wood number

Eg:

Tip: When you number the board, you must use a pencil to erase the number when you need to paste the wood.