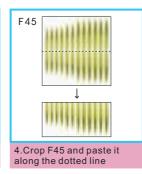

F04 1.As shown paste

bottle part 2

5.Cut F30 print paper as shown paste into B19 wooden

6.As shown paste the swimming pool finish part one

14. As shown fold G-013

7. Decorative ladder making

finish the part 2