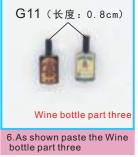

## Assembly first floor

17. As shown paste the wine cooler

18. As shown fold G07 light and through G26, finish the chandelier

19. As shown paste the chandelier, and paste the wall light in the groove

20.as shown connection chandelier and light line (Tip: gray and gray, white and white)