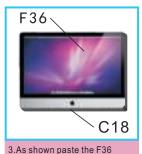

he sandpaper to make it better
- 7. Refer to the following picture to test the lamp whether can work normally
- 8. Refer to the following steps to connect the batteries with the battery box
- 9. Refer to the following steps to put button battery into the power supply device

## LED light Connect the extension wire



need 2 same long power wires to connect the extension wire



3.connect the light wire with the power wire



## Number the wood before making it



Take out the wood 1:1 checklist as shown in the figure; then take out the timber installation checklist from the wood package and give the wood number

Eg:



Tip: When you number the board, you must use a pencil to erase the number when you need to paste the wood.





F04 1.As shown paste







bottle part 2



















































5.Cut F30 print paper as shown paste into B19 wooden



6.As shown paste the swimming pool finish part one

















14. As shown fold G-013





















































































7. Decorative ladder making

























































finish the part 2















as shown, Finish part 1



























wall lamp part1

























## Second floor decoration parts





D09 D08 1.As shown paste































3.Bend the sides as shown, finish part 1

























### Second floor decoration parts

#### 6. Book box making steps



1.cuting F18 as shown fold it



3.As shown paste F18 total

D26 D25

5.As shown paste the books