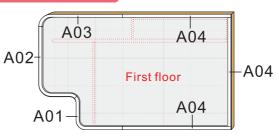

3. As shown paste wood into part 1, finish first floor (tip: The red dotted line is the wood paste position)

As shown, paste the red dotted line on the first floor.

5.As show paste F11 into E03 6.Install the movement as shown: 7.Cut G11 wire line 3.4 cm, 8.As shown paste, E03 with F11 side mounted movement knob and screw