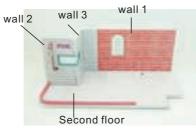

Assembly second floor

3.As shown paste F07/F08 inti E06 to finish second floor wall 2

4.As shown paste F13/F14 into E07 to finish second wall 3

5.As shown paste F32 into B04, then fold F32 into the back of B04 and paste

10. As shown paste A07 into second floor wall1

11.As shown paste A06 into wall 3 in second floor

- F33

12.As shown to paste, finish the shower

13.As shown paste shower and other part into wall 2

14.As shown paste