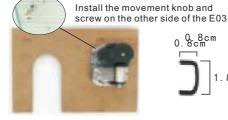

3. As shown paste wood into part 1, finish first floor (tip: The red dotted line is the wood paste position)

As shown, paste the red dotted line on the first floor.

5.As show paste F11 into E03 6.Install the movement as shown: 7.Cut G11 wire line 3.4 cm, 8.As shown paste, E03 with F11 side mounted movement knob and screw