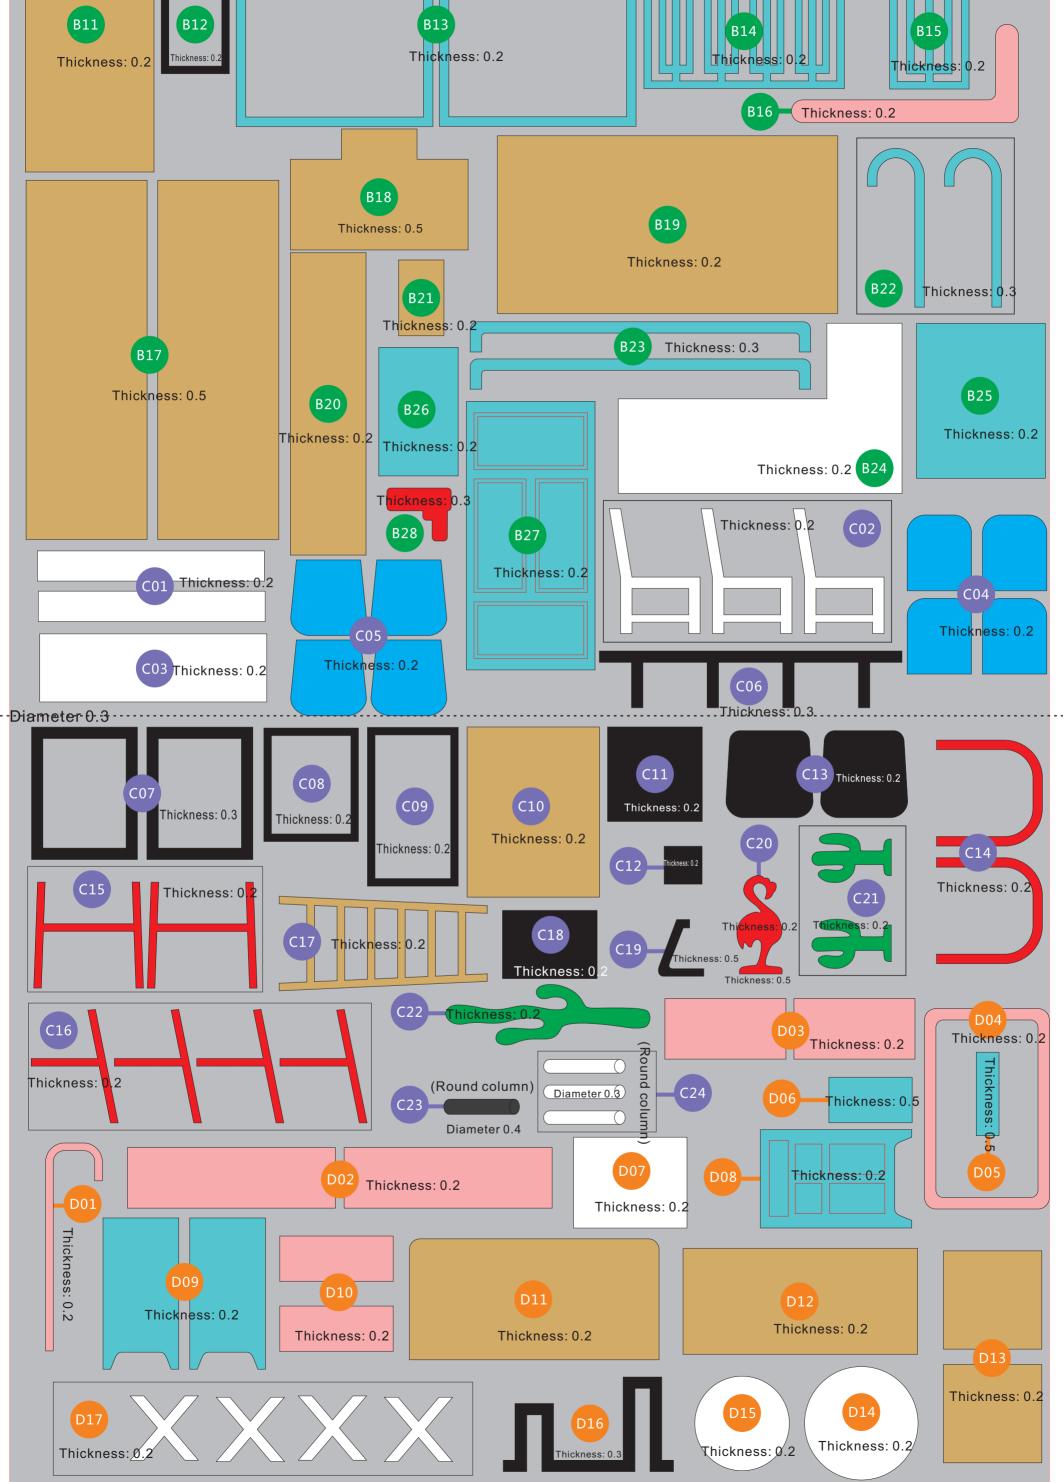

## Number the wood before making it

Take out the wood 1:1 checklist as shown in the figure; then take out the timber installation checklist from the wood package and give the wood number

Eg:

Tip: When you number the board, you must use a pencil to erase the number when you need to paste the wood.