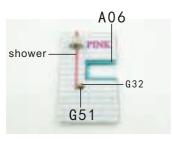

10. As shown paste A07 into second floor wall1

11.As shown paste A06 into wall 3 in second floor

- F33

12.As shown to paste, finish the shower

13.As shown paste shower and other part into wall 2

14.As shown paste