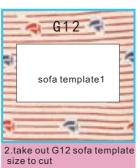

## Second floor decoration parts

7. Cut and paste G17 according to part 2 size

8. Take out G16 no-woven cloth and cut it according to

10.take out G12 and as shown to the sofa template 3 paste it

G12 back

11. As shown paste four sides and corners

12. As shown to cut four corners

13.paste four sides and finish part4

14.cut G12 one pc according to part 4 size

15.take out G16 no-woven cloth according to D13size

16.take out G12 according to sofa template 2 size