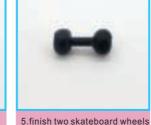

3. As shown paste wood into part 1, finish first floor (tip: The red dotted line is the wood paste position)

As shown, paste the red dotted line on the first floor.

5.As show paste F11 into E03 6.Install the movement as shown: 7.Cut G11 wire line 3.4 cm, 8.As shown paste, E03 with F11 side mounted movement knob and screw