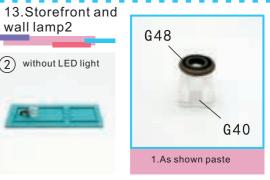

21.paste A15/storefront and wall light 2

22. Paste A16/A17, as shown paste and finished the door

23. Paste the door as shown

24. As shown paste finished first floor part

25. As shown, paste finished firsrt floor parts