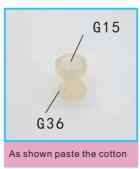

pillow template

25.cut out G12, as shown fold two sides

fold two side 0.5cm

26.fold two sides and paste glue

28.As shown to cut the corner

29. As shown filling the cotton

G15

30. As shown seal paste

G16 no-woven G15 cotton (white) (1pc) (white)

G17 card paper G18 stimulation (white) (green)

G19 Simulated flesh (Violet green)

(1pc)

G20 stimulation tree (green)

G21 stimulation tree (violet green (2pcs)

(some)

G30 flat beads

G31 small gold beads (gold) (2pcs) (gold) (1pc)

G33 flower beads G32 flower beads (purple)\_ (2pcs)

G34 Transparent beads (Transparent) (1pc)

G35 Funnel beads  $({\sf sliver})$ (1pc)

G36 cup (transparent) (5pcs)