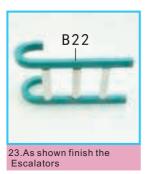

F04 1.As shown paste

bottle part 2

5.Cut F30 print paper as shown paste into B19 wooden

6.As shown paste the swimming pool finish part one

14. As shown fold G-013

7. Decorative ladder making

finish the part 2