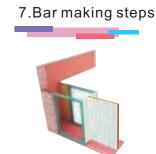

#### 6. Book box making steps

1.cuting F18 as shown fold it

3.As shown paste F18 total

D26 D25

5.As shown paste the books into bookcase

three books

8. 吧台装饰制作