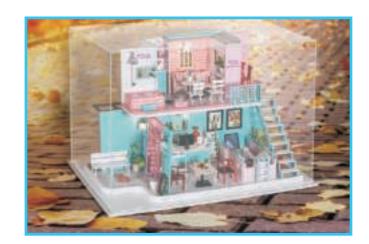

# **TIPS**

- 1. The picture of the package is the finished, please refer to it
- 2.Please prepare tools:ruler, knife, needle, scissors, tweezers etc
- 3. Please follow the template to cut for avoid material loss.
- 4. Please understand for various batches of materials have a small deviation
- 5. Parents must accompany the children to assemble the DIY doll house
- 6. If you find the wood crude, please use the sandpaper to make it better
- 7. Refer to the following picture to test the lamp whether can work normally
- 8. Refer to the following steps to connect the batteries with the battery box
- 9. Refer to the following steps to put button battery into the power supply device