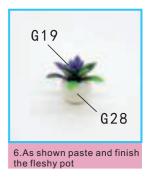

26. As shown paste pool table and escalators

27.As shown paste dinner table and chairs 28.As shown paste potted plant ,shelf 29.As shown paste the picture frame

1. as shown paste to finish second floor

2.As shown paste F02/F20 into E05 both sides, finish second floor wall 1