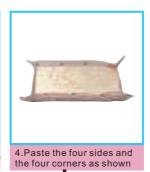

## Second floor decoration parts

7. Cut and paste G17 according to part 2 size

8. Take out G16 no-woven cloth and cut it according to

10.take out G12 and as shown to the sofa template 3 paste it

G12 back

11. As shown paste four sides and corners