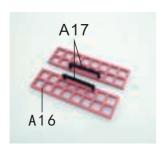

21.paste A15/storefront and wall light 2

22. Paste A16/A17, as shown paste and finished the door

23. Paste the door as shown

24. As shown paste finished first floor part

25. As shown, paste finished firsrt floor parts