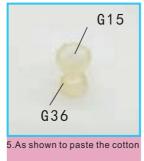

pillow template

25.cut out G12, as shown fold two sides

fold two side 0.5cm

26.fold two sides and paste glue

28.As shown to cut the corner

29. As shown filling the cotton

G15

30. As shown seal paste

31.as shown finish two pillows

32. As show paste to finish sofa

1.as shown paste F01into E01, finish part1 (tip: paste print paper must use white glue)

2.As shown take out the wood (tip: pasting is need to wood direction)