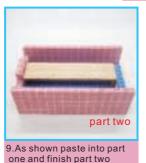

F04 1.As shown paste

bottle part 2

5.Cut F30 print paper as shown paste into B19 wooden

6.As shown paste the swimming pool finish part one

14. As shown fold G-013

7. Decorative ladder making

finish the part 2