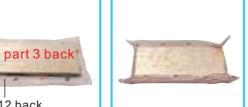

## Second floor decoration parts

7. Cut and paste G17 according to part 2 size

8. Take out G16 no-woven cloth and cut it according to

10.take out G12 and as shown to the sofa template 3 paste it

G12 back

11. As shown paste four sides and corners