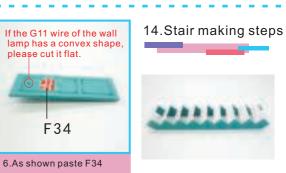

4. As shown paste the skylight

5.front position as refer

37.As shown paste stair