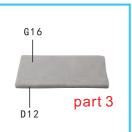

## Second floor decoration parts

7. Cut and paste G17 according to part 2 size

8. Take out G16 no-woven cloth and cut it according to

10.take out G12 and as shown to the sofa template 3 paste it

G12 back

11. As shown paste four sides and corners