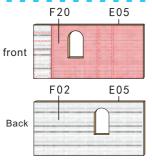

26. As shown paste pool table and escalators

27.As shown paste dinner table and chairs 28.As shown paste potted plant ,shelf 29.As shown paste the picture frame

1. as shown paste to finish second floor

2.As shown paste F02/F20 into E05 both sides, finish second floor wall 1

Assembly second floor

3.As shown paste F07/F08 inti E06 to finish second floor wall 2

4.As shown paste F13/F14 into E07 to finish second wall 3

5.As shown paste F32 into B04, then fold F32 into the back of B04 and paste