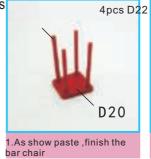

#### 6. Book box making steps

1.cuting F18 as shown fold it

3.As shown paste F18 total

D26 D25

5.As shown paste the books into bookcase

three books

8. 吧台装饰制作