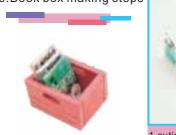

#### 6. Book box making steps

1.cuting F18 as shown fold it

3.As shown paste F18 total

D26 D25

5.As shown paste the books into bookcase

three books

8. 吧台装饰制作