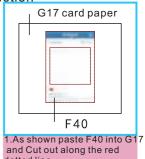

## Second floor decoration parts

7. Cut and paste G17 according to part 2 size

8. Take out G16 no-woven cloth and cut it according to

10.take out G12 and as shown to the sofa template 3 paste it

G12 back

11. As shown paste four sides and corners