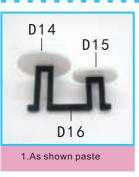

## Second floor decoration parts

D09 D08 1.As shown paste

3.Bend the sides as shown, finish part 1