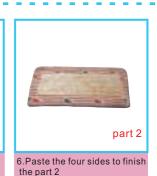

12. As shown to cut four corners

13.paste four sides and finish part4

14.cut G12 one pc according to part 4 size

15.take out G16 no-woven cloth according to D13size

16.take out G12 according to sofa template 2 size