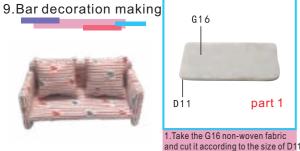

## Second floor decoration parts

7. Cut and paste G17 according to part 2 size

8. Take out G16 no-woven cloth and cut it according to

10.take out G12 and as shown to the sofa template 3 paste it

G12 back

11. As shown paste four sides and corners