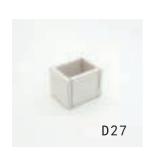

19. As shown paste the D27, finish the box

20. As shown paste the books

21. As shown paste the boxes into second floor and paste the sand

22. As shown paste

23.Connecting wire(Tip: Gray and gray, white and white)