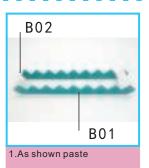

F04 1.As shown paste

bottle part 2

5.Cut F30 print paper as shown paste into B19 wooden

6.As shown paste the swimming pool finish part one

14. As shown fold G-013

7. Decorative ladder making

finish the part 2