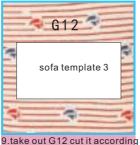

## Second floor decoration parts

7. Cut and paste G17 according to part 2 size

8. Take out G16 no-woven cloth and cut it according to

10.take out G12 and as shown to the sofa template 3 paste it

G12 back

11. As shown paste four sides and corners