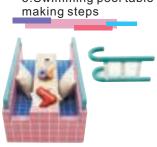

F04 1.As shown paste

bottle part 2

5.Cut F30 print paper as shown paste into B19 wooden

6.As shown paste the swimming pool finish part one

14. As shown fold G-013

7. Decorative ladder making

finish the part 2