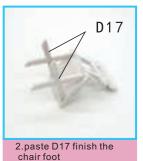

#### 6. Book box making steps

1.cuting F18 as shown fold it

3.As shown paste F18 total

D26 D25

5.As shown paste the books into bookcase

three books

8. 吧台装饰制作