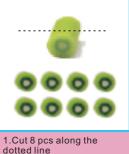

paste into B19 wooden



6.As shown paste the swimming pool finish part one

















14. As shown fold G-013





















































































7. Decorative ladder making

























































finish the part 2















as shown, Finish part 1



























wall lamp part1

























## Second floor decoration parts





D09 D08 1.As shown paste































3.Bend the sides as shown, finish part 1

























### Second floor decoration parts

#### 6. Book box making steps



1.cuting F18 as shown fold it



3.As shown paste F18 total

D26 D25

5.As shown paste the books into bookcase







three books

















8. 吧台装饰制作





























## Second floor decoration parts



7. Cut and paste G17 according to part 2 size



8. Take out G16 no-woven cloth and cut it according to



10.take out G12 and as shown to the sofa template 3 paste it

G12 back



11. As shown paste four sides and corners



12. As shown to cut four corners



13.paste four sides and finish part4



14.cut G12 one pc according to part 4 size



15.take out G16 no-woven cloth according to D13size



16.take out G12 according to sofa template 2 size



17.cut out G12 as shown paste



18.as shown paste four sides and corners



19. Cut four corners, and as shown paste, finished part 6



20. Cut G12 one pc according to part 6 size



21. As shown to finish two sofa sides









pillow template



25.cut out G12, as shown fold t