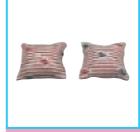

pillow template

25.cut out G12, as shown fold two sides

fold two side 0.5cm

26.fold two sides and paste glue

28.As shown to cut the corner

29. As shown filling the cotton

G15

30. As shown seal paste

31.as shown finish two pillows

32. As show paste to finish sofa

1.as shown paste F01into E01, finish part1 (tip: paste print paper must use white glue)

2.As shown take out the wood (tip: pasting is need to wood direction)