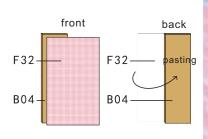

Assembly second floor

3.As shown paste F07/F08 inti E06 to finish second floor wall 2

4.As shown paste F13/F14 into E07 to finish second wall 3

5.As shown paste F32 into B04, then fold F32 into the back of B04 and paste