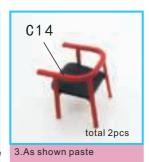

31.as shown finish two pillows

32. As show paste to finish sofa

1.as shown paste F01into E01, finish part1 (tip: paste print paper must use white glue)

2.As shown take out the wood (tip: pasting is need to wood direction)

3. As shown paste wood into part 1, finish first floor (tip: The red dotted line is the wood paste position)

As shown, paste the red dotted line on the first floor.

5.As show paste F11 into E03 6.Install the movement as shown: 7.Cut G11 wire line 3.4 cm, 8.As shown paste, E03 with F11 side mounted movement knob and screw