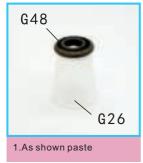

14. Cut the G26 in half, as shown paste

15. As shown paste first floor parts (store and wall light) (tip: the shown is the back of movements box)

16.As shown paste A13,A14

G42 long beads (green) (4pcs)

G43 short beads (gold)

(2pcs)

(2pcs)

G44 transparent beads (blue)

(white)

G53 dust cover (transparent) (1pc)

G48 Flat buckle G49 Big corns (bronze) (bronze) (1pc)