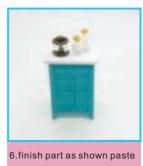

## Assembly first floor

17. As shown paste the wine cooler

18. As shown fold G07 light and through G26, finish the chandelier

19. As shown paste the chandelier, and paste the wall light in the groove

20.as shown connection chandelier and light line (Tip: gray and gray, white and white)