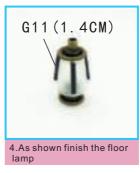

3. As shown paste wood into part 1, finish first floor (tip: The red dotted line is the wood paste position)

As shown, paste the red dotted line on the first floor.

5.As show paste F11 into E03 6.Install the movement as shown: 7.Cut G11 wire line 3.4 cm, 8.As shown paste, E03 with F11 side mounted movement knob and screw