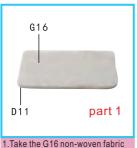

## Second floor decoration parts

7. Cut and paste G17 according to part 2 size

8. Take out G16 no-woven cloth and cut it according to

10.take out G12 and as shown to the sofa template 3 paste it

G12 back

11. As shown paste four sides and corners