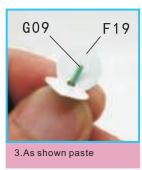

F04 1.As shown paste

bottle part 2

5.Cut F30 print paper as shown paste into B19 wooden

6.As shown paste the swimming pool finish part one

14. As shown fold G-013

7. Decorative ladder making

finish the part 2