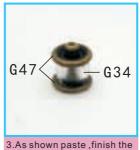

G37 Kiwifruit G38 watermelon (green) (red) (2pcs)

G39 flower (purple) (3pcs)

G40 Diamond beads (transparent) (2pcs)

G47 Flat buckle

(bronze)

(3pc)

G41 cat (brown) (1pc)

(3pc)