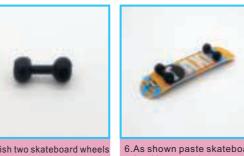

3. As shown paste wood into part 1, finish first floor (tip: The red dotted line is the wood paste position)

As shown, paste the red dotted line on the first floor.

5.As show paste F11 into E03 6.Install the movement as shown: 7.Cut G11 wire line 3.4 cm, 8.As shown paste, E03 with F11 side mounted movement knob and screw

dining table skateboard

30. Paste the second floor decoration 31. As shown paste Bar decoration 32. As shown paste the frence 33. As shown paste the Fence, Bar chairs 34. As shown paste the skateboard, chairs 35. As shown paste books painting as shown