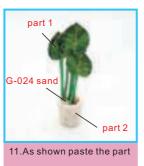

19. As shown paste the D27, finish the box

20. As shown paste the books

21. As shown paste the boxes into second floor and paste the sand

22. As shown paste

23.Connecting wire(Tip: Gray and gray, white and white)