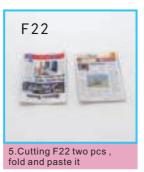

36. As shown paste the print paper into G17 then cut out it

36. As shown paste

37.As shown paste

38.As shown paste

Roll up F16 as shown

39. As shown roll up F16 and paste in the book

1. paste the first and second floors together 2. pasting position reference as shown in the figure; Note: Put the wires (Tip: second floor right side aligned with (Tip: second floor back side aligned with E02) into the movement box and paste them. movement)