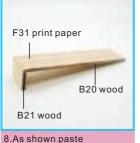

F04 1.As shown paste

bottle part 2

5.Cut F30 print paper as shown paste into B19 wooden

6.As shown paste the swimming pool finish part one

14. As shown fold G-013

7. Decorative ladder making

finish the part 2