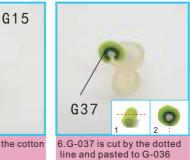

31.as shown finish two pillows

32. As show paste to finish sofa

1.as shown paste F01into E01, finish part1 (tip: paste print paper must use white glue)

2.As shown take out the wood (tip: pasting is need to wood direction)