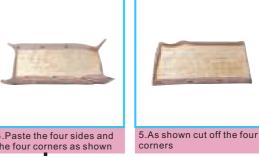

## Second floor decoration parts

7. Cut and paste G17 according to part 2 size

8. Take out G16 no-woven cloth and cut it according to

10.take out G12 and as shown to the sofa template 3 paste it

G12 back

11. As shown paste four sides and corners

12. As shown to cut four corners

13.paste four sides and finish part4

14.cut G12 one pc according to part 4 size

15.take out G16 no-woven cloth according to D13size

16.take out G12 according to sofa template 2 size