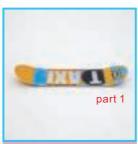

dining table skateboard

30. Paste the second floor decoration 31. As shown paste Bar decoration 32. As shown paste the frence 33. As shown paste the Fence, Bar chairs 34. As shown paste the skateboard, chairs 35. As shown paste books painting as shown