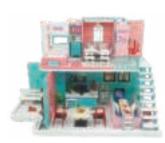

**ASSEMBLE TOYS** 

# **TIPS**

- 1. The picture of the package is the finished, please refer to it
- 2.Please prepare tools:ruler, knife, needle, scissors, tweezers etc
- 3. Please follow the template to cut for avoid material loss.
- 4. Please understand for various batches of materials have a small deviation
- 5. Parents must accompany the children to assemble the DIY doll house
- 6. If you find the wood crude, please use the sandpaper to make it better
- 7. Refer to the following picture to test the lamp whether can work normally
- 8. Refer to the following steps to connect the batteries with the battery box
- 9. Refer to the following steps to put button battery into the power supply device