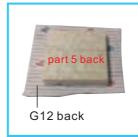

## Second floor decoration parts

7. Cut and paste G17 according to part 2 size

8. Take out G16 no-woven cloth and cut it according to

10.take out G12 and as shown to the sofa template 3 paste it

G12 back

11. As shown paste four sides and corners