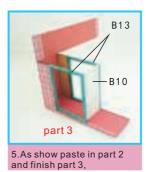

int paper as shown paste into B19 wooden



6.As shown paste the swimming pool finish part one

















14. As shown fold G-013





















































































7. Decorative ladder making

























































finish the part 2















as shown, Finish part 1



























wall lamp part1

























## Second floor decoration parts





D09 D08 1.As shown paste































3.Bend the sides as shown, finish part 1

























### Second floor decoration parts

#### 6. Book box making steps



1.cuting F18 as shown fold it



3.As shown paste F18 total

D26 D25

5.As shown paste the books into bookcase







three books

















8. 吧台装饰制作





























## Second floor decoration parts



7. Cut and paste G17 according to part 2 size



8. Take out G16 no-woven cloth and cut it according to



10.take out G12 and as shown to the sofa template 3 paste it

G12 back



11. As shown paste four sides and corners



12. As shown to cut four corners



13.paste four sides and finish part4



14.cut G12 one pc according to part 4 size



15.take out G16 no-woven cloth according to D13size



16.take out G12 according to sofa template 2 size



17.cut out G12 as shown paste



18.as shown paste four sides and corners



19. Cut four corners, and as shown paste, finished part 6



20. Cut G12 one pc according to part 6 size



21. As shown to finish two sofa sides









pillow template



25.cut out G