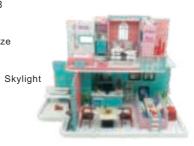

**ASSEMBLE TOYS** 

# **TIPS**

- 1. The picture of the package is the finished, please refer to it
- 2.Please prepare tools:ruler, knife, needle, scissors, tweezers etc
- 3. Please follow the template to cut for avoid material loss.
- 4. Please understand for various batches of materials have a small deviation
- 5. Parents must accompany the children to assemble the DIY doll house
- 6. If you find the wood crude, please use the sandpaper to make it better
- 7. Refer to the following picture to test the lamp whether can work normally
- 8. Refer to the following steps to connect the batteries with the battery box
- 9. Refer to the following steps to put button battery into the power supply device