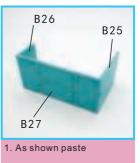

se the sandpaper to make it better
- 7. Refer to the following picture to test the lamp whether can work normally
- 8. Refer to the following steps to connect the batteries with the battery box
- 9. Refer to the following steps to put button battery into the power supply device

## LED light Connect the extension wire



need 2 same long power wires to connect the extension wire



3.connect the light wire with the power wire



## Number the wood before making it



Take out the wood 1:1 checklist as shown in the figure; then take out the timber installation checklist from the wood package and give the wood number

Eg:



Tip: When you number the board, you must use a pencil to erase the number when you need to paste the wood.





F04 1.As shown paste







bottle part 2



















































5.Cut F30 print paper as shown paste into B19 wooden



6.As shown paste the swimming pool finish part one

















14. As shown fold G-013





















































































7. Decorative ladder making

























































finish the part 2















as shown, Finish part 1



























wall lamp part1

























## Second floor decoration parts





D09 D08 1.As shown paste































3.Bend the sides as shown, finish part 1

























### Second floor decoration parts

#### 6. Book box making steps



1.cuting F18 as shown fold it



3.As shown paste F18 total

D26 D25

5.As shown paste the bo