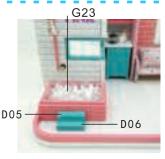

19. As shown paste the D27, finish the box

20. As shown paste the books

21. As shown paste the boxes into second floor and paste the sand

22. As shown paste

23.Connecting wire(Tip: Gray and gray, white and white)