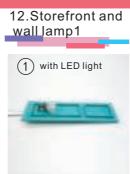

21.paste A15/storefront and wall light 2

22. Paste A16/A17, as shown paste and finished the door

23. Paste the door as shown

24. As shown paste finished first floor part

25. As shown, paste finished firsrt floor parts