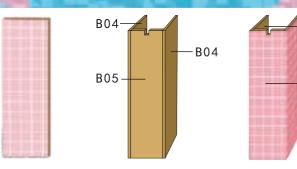

Assembly second floor

3.As shown paste F07/F08 inti E06 to finish second floor wall 2

4.As shown paste F13/F14 into E07 to finish second wall 3

5.As shown paste F32 into B04, then fold F32 into the back of B04 and paste

## Assembly second floor

6.As shown ,second floor wall 7.As shown paste and 4 finish making finish second wall 5 part

8.As shown, paste F33 into wall 5 part, 9.As shown paste A05 into second floor finish the second floor wall 5