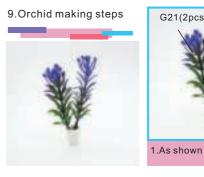

G16 no-woven G15 cotton (white) (1pc) (white)

G17 card paper G18 stimulation (white) (green)

G19 Simulated flesh (Violet green)

(1pc)

G20 stimulation tree (green)

G21 stimulation tree (violet green (2pcs)

(some)