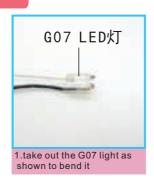

10. As shown, cut a piece of G18 simulation grass according to the size of the grass stencil printing paper.

11. As shown paste G18 into simulation grass

12. As shown paste finished first floor parts

13. As shown, paste the G07 lamp into the A08 card slot, and the lamp cable is placed in the movement battery box.