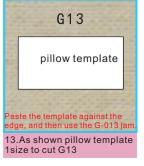

pillow template

25.cut out G12, as shown fold two sides

fold two side 0.5cm

26.fold two sides and paste glue

28.As shown to cut the corner

29. As shown filling the cotton

G15

30. As shown seal paste