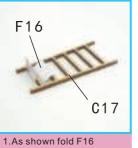

36. As shown paste the print paper into G17 then cut out it

36. As shown paste

37.As shown paste

38.As shown paste

Roll up F16 as shown

39. As shown roll up F16 and paste in the book

1. paste the first and second floors together 2. pasting position reference as shown in the figure; Note: Put the wires (Tip: second floor right side aligned with (Tip: second floor back side aligned with E02) into the movement box and paste them. movement)