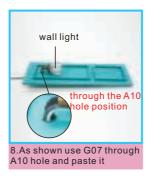

10. As shown, cut a piece of G18 simulation grass according to the size of the grass stencil printing paper.

11. As shown paste G18 into simulation grass

12. As shown paste finished first floor parts

13. As shown, paste the G07 lamp into the A08 card slot, and the lamp cable is placed in the movement battery box.

14. Cut the G26 in half, as shown paste

15. As shown paste first floor parts (store and wall light) (tip: the shown is the back of movements box)

16.As shown paste A13,A14