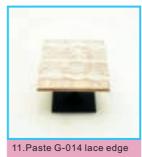

17.cut out G12 as shown paste

18.as shown paste four sides and corners

19. Cut four corners, and as shown paste, finished part 6

20. Cut G12 one pc according to part 6 size

21. As shown to finish two sofa sides