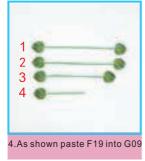

F04 1.As shown paste

bottle part 2

5.Cut F30 print paper as shown paste into B19 wooden

6.As shown paste the swimming pool finish part one

14. As shown fold G-013

7. Decorative ladder making

finish the part 2