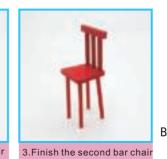

#### 6. Book box making steps

1.cuting F18 as shown fold it

3.As shown paste F18 total

D26 D25

5.As shown paste the books into bookcase

three books

8. 吧台装饰制作