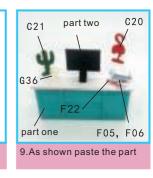

## Second floor decoration parts

7. Cut and paste G17 according to part 2 size

8. Take out G16 no-woven cloth and cut it according to

10.take out G12 and as shown to the sofa template 3 paste it

G12 back

11. As shown paste four sides and corners