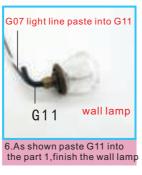

10. As shown, cut a piece of G18 simulation grass according to the size of the grass stencil printing paper.

11. As shown paste G18 into simulation grass

12. As shown paste finished first floor parts

13. As shown, paste the G07 lamp into the A08 card slot, and the lamp cable is placed in the movement battery box.