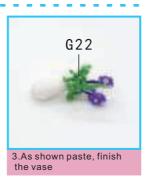

F04 1.As shown paste

bottle part 2

5.Cut F30 print paper as shown paste into B19 wooden

6.As shown paste the swimming pool finish part one

14. As shown fold G-013

7. Decorative ladder making

finish the part 2