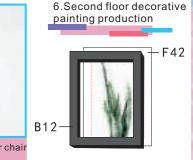

## Second floor decoration parts

D09 D08 1.As shown paste

3.Bend the sides as shown, finish part 1

### Second floor decoration parts

26. As shown paste pool table and escalators

27.As shown paste dinner table and chairs 28.As shown paste potted plant ,shelf 29.As shown paste the picture frame

1. as shown paste to finish second floor

2.As shown paste F02/F20 into E05 both sides, finish second floor wall 1