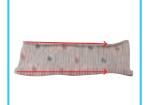

pillow template

25.cut out G12, as shown fold two sides

fold two side 0.5cm

26.fold two sides and paste glue

28.As shown to cut the corner

29. As shown filling the cotton

G15

30. As shown seal paste

31.as shown finish two pillows

32. As show paste to finish sofa

1.as shown paste F01into E01, finish part1 (tip: paste print paper must use white glue)

2.As shown take out the wood (tip: pasting is need to wood direction)