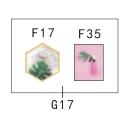

## Second floor decoration parts

7. Cut and paste G17 according to part 2 size

8. Take out G16 no-woven cloth and cut it according to

10.take out G12 and as shown to the sofa template 3 paste it

G12 back

11. As shown paste four sides and corners