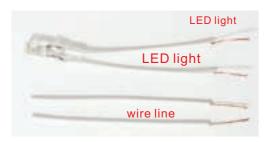

## LED light Connect the extension wire

need 2 same long power wires to connect the extension wire

3.connect the light wire with the power wire

### Second floor decoration parts