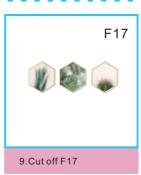

## Second floor decoration parts

7. Cut and paste G17 according to part 2 size

8. Take out G16 no-woven cloth and cut it according to

10.take out G12 and as shown to the sofa template 3 paste it

G12 back

11. As shown paste four sides and corners