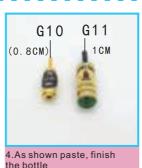

3. As shown paste wood into part 1, finish first floor (tip: The red dotted line is the wood paste position)

As shown, paste the red dotted line on the first floor.

5.As show paste F11 into E03 6.Install the movement as shown: 7.Cut G11 wire line 3.4 cm, 8.As shown paste, E03 with F11 side mounted movement knob and screw