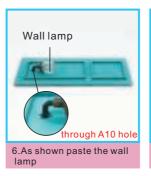

10. As shown, cut a piece of G18 simulation grass according to the size of the grass stencil printing paper.

11. As shown paste G18 into simulation grass

12. As shown paste finished first floor parts

13. As shown, paste the G07 lamp into the A08 card slot, and the lamp cable is placed in the movement battery box.

14. Cut the G26 in half, as shown paste

15. As shown paste first floor parts (store and wall light) (tip: the shown is the back of movements box)

16.As shown paste A13,A14