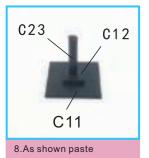

#### 6. Book box making steps

1.cuting F18 as shown fold it

3.As shown paste F18 total

D26 D25

5.As shown paste the books into bookcase

three books

8. 吧台装饰制作