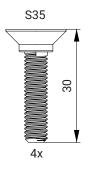

6 KG | Birch plywood |
| Red PP00722   | PMS 375C    | 28,5x75,5x30,5cm | Free standing | 2 - 8 years | 6 KG | Birch plywood |



**III** All our products are inspected, tested **SGS** and certified by SGS and TÜV.

(EN 71 European standard EN 71 specifies safety requirements for toys. Compliance with the standard is legally required for all toys sold in the European Union.

All our products only use FSC certified wood, so eco- and environment friendly!

CE Our products are conform with health, safety and environmental protection standards for products sold within the EU. IKC | HQ EUROPE Dronten | The Netherlands +31 (0)321 38 77 30 sales@ikcplay.com www.ikcplay.com IKC | HQ ASIA Shanghai | China +86 (0) 21 6506 1232 sales.cn@ikcplay.com www.ikcplay.com.cn

# Required tools



## Screws





## INSTALLATIOAN MANUAL