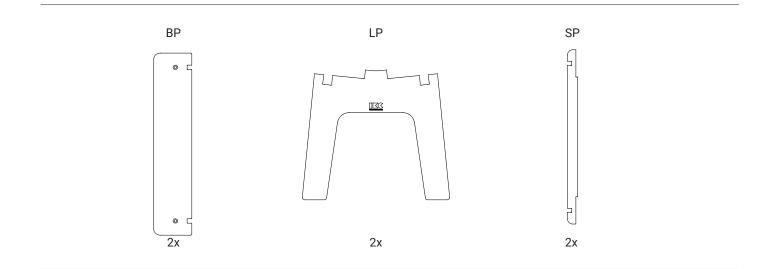

## Furniture | Buxus bench

| Article no.   | Colour code | Size HxWxD       | Mounting      | Age         | KG   | <b>*</b> /    |
|---------------|-------------|------------------|---------------|-------------|------|---------------|
| Wood PP00722  | Plywood     | 28,5x75,5x30,5cm | Free standing | 2 - 8 years | 6 KG | Birch plywood |
| White PP00722 | RAL 9003    | 28,5x75,5x30,5cm | Free standing | 2 - 8 years | 6 KG | Birch plywood |
| Red PP00722   | PMS 375C    | 28,5x75,5x30,5cm | Free standing | 2 - 8 years | 6 KG | Birch plywood |