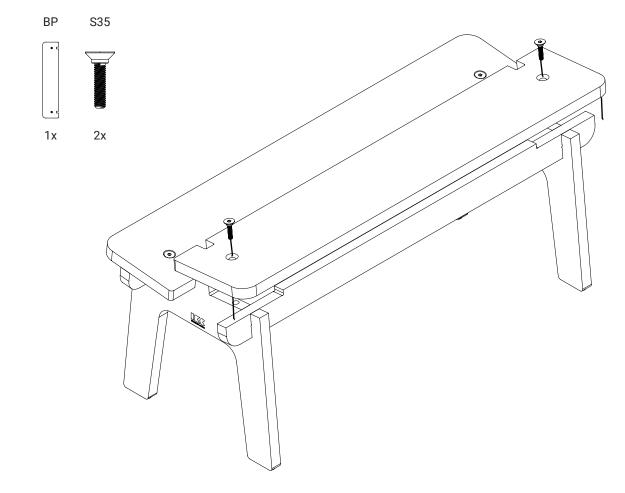

P00722   | PMS 375C    | 28,5x75,5x30,5cm | Free standing | 2 - 8 years | 6 KG | Birch plywood |



**III** All our products are inspected, tested **SGS** and certified by SGS and TÜV.

(EN 71 European standard EN 71 specifies safety requirements for toys. Compliance with the standard is legally required for all toys sold in the European Union.

All our products only use FSC certified wood, so eco- and environment friendly!

CE Our products are conform with health, safety and environmental protection standards for products sold within the EU. IKC | HQ EUROPE Dronten | The Netherlands +31 (0)321 38 77 30 sales@ikcplay.com www.ikcplay.com IKC | HQ ASIA Shanghai | China +86 (0) 21 6506 1232 sales.cn@ikcplay.com www.ikcplay.com.cn

# Required tools



## Screws





## INSTALLATIOAN MANUAL