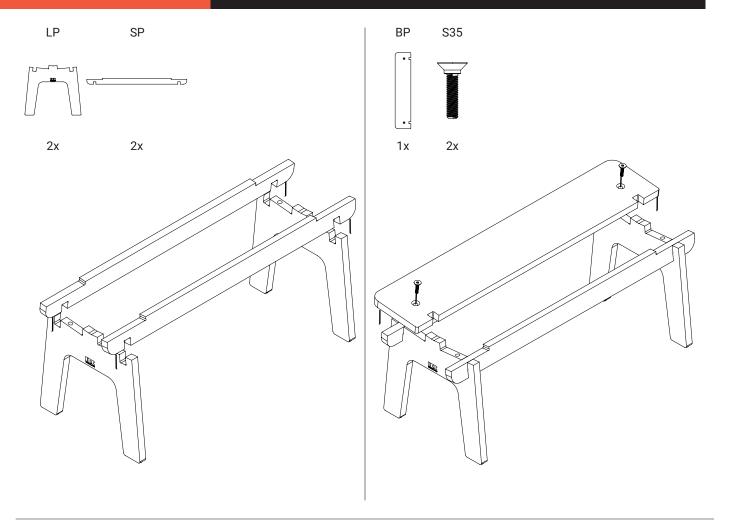

PP00722   | PMS 375C    | 28,5x75,5x30,5cm | Free standing | 2 - 8 years | 6 KG | Birch plywood |



**III** All our products are inspected, tested **SGS** and certified by SGS and TÜV.

(EN 71 European standard EN 71 specifies safety requirements for toys. Compliance with the standard is legally required for all toys sold in the European Union.

All our products only use FSC certified wood, so eco- and environment friendly!

CE Our products are conform with health, safety and environmental protection standards for products sold within the EU. IKC | HQ EUROPE Dronten | The Netherlands +31 (0)321 38 77 30 sales@ikcplay.com www.ikcplay.com IKC | HQ ASIA Shanghai | China +86 (0) 21 6506 1232 sales.cn@ikcplay.com www.ikcplay.com.cn

# Required tools



## Screws





## INSTALLATIOAN MANUAL