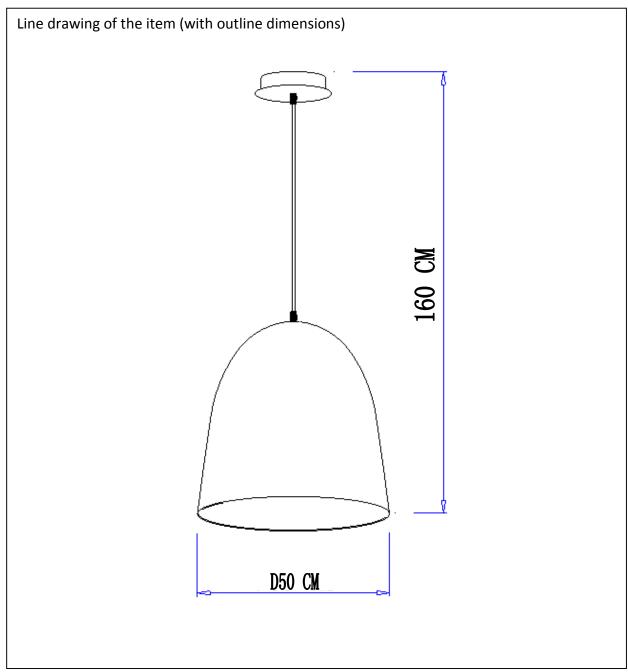

## **Technical details**

| materials used:                           |             | ALUM.                |  |
|-------------------------------------------|-------------|----------------------|--|
|                                           |             |                      |  |
| color:                                    |             | weave anodizing gold |  |
| dimmable and how is the fixture dimmable: |             |                      |  |
| size:                                     | Height:     | 1600MM               |  |
|                                           | Length:     |                      |  |
|                                           | Width:      | D500MM               |  |
|                                           | Net Weight: | 1.9 KGS              |  |
| power requirements:                       |             | 220-240V~50Hz        |  |
| bulb type and maximum Wattage:            |             | E27 Max.60W          |  |
| number of bulbs:                          |             | 1xE27                |  |
| IP degree:                                |             | IP20                 |  |