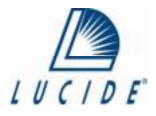

## **Technical details**

| materials used:                           |             | ALUM.                |  |
|-------------------------------------------|-------------|----------------------|--|
|                                           |             |                      |  |
| color:                                    |             | weave anodizing gold |  |
| dimmable and how is the fixture dimmable: |             |                      |  |
| size:                                     | Height:     | 1600MM               |  |
|                                           | Length:     |                      |  |
|                                           | Width:      | D500MM               |  |
|                                           | Net Weight: | 1.9 KGS              |  |
| power requirements:                       |             | 220-240V~50Hz        |  |
| bulb type and maximum Wattage:            |             | E27 Max.60W          |  |
| number of bulbs:                          |             | 1xE27                |  |
| IP degree:                                |             | IP20                 |  |