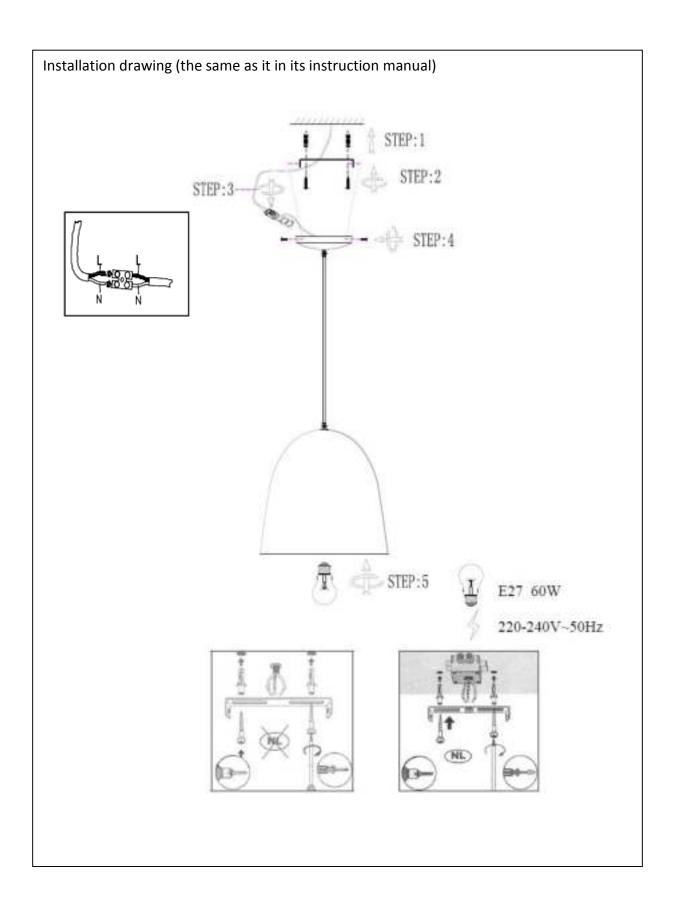

Item number: 76459/50/02

## **Technical details**

| materials used:                           |             | ALUM.                |  |
|-------------------------------------------|-------------|----------------------|--|
|                                           |             |                      |  |
| color:                                    |             | weave anodizing gold |  |
| dimmable and how is the fixture dimmable: |             |                      |  |
| size:                                     | Height:     | 1600MM               |  |
|                                           | Length:     |                      |  |
|                                           | Width:      | D500MM               |  |
|                                           | Net Weight: | 1.9 KGS              |  |
| power requirements:                       |             | 220-240V~50Hz        |  |
| bulb type and maximum Wattage:            |             | E27 Max.60W          |  |
| number of bulbs:                          |             | 1xE27                |  |
| IP degree:                                |             | IP20                 |  |