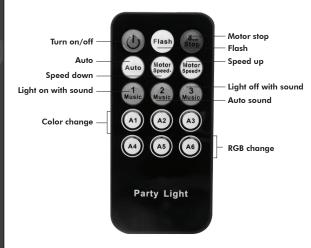

## **Remote controller buttons**

## **Buttons explanations**

| Mode    | Effect | Content                                    |
|---------|--------|--------------------------------------------|
| A1      | AUTO   | Blue light turns on                        |
| A2      |        | Green light turns on                       |
| A3      |        | Red light turns on                         |
| A4      |        | Red-Green-Blue mode 1                      |
| A5      |        | Red-Green-Blue mode 2                      |
| A6      |        | Red-Green-Blue mode 3                      |
| MUSIC 1 | SOUND  | Light on with sound,color changes to sound |
| MUSIC 2 |        | Auto sound                                 |
| MUSIC 3 |        | Light off without sound                    |