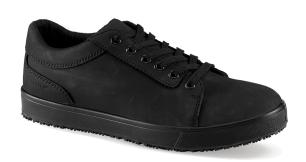

## 905001: UMAMI-O2

Super lightweight and functional lace shoe with upper made in smooth and water resistant nubuck leather, suitable as kitchen shoes. The outsole is extremely slip resistant and made of PU/rubber. We have added our latest S-bounce technology to the sole, which provides an extremely good shock absorption. Added to this is a replaceable and antibacterial insole for extra comfort.

| Range:            | Umami                                              |
|-------------------|----------------------------------------------------|
| Protection Class: | O2                                                 |
| Shoe Type:        | Low Shoe                                           |
| Sector:           | Horeca, Food Industry                              |
| Color:            | Black                                              |
| Gender:           | Unisex                                             |
| Features:         | S-Bounce                                           |
| Size:             | 36, 37, 38, 39, 40, 41, 42, 43, 44, 45, 46, 47, 48 |