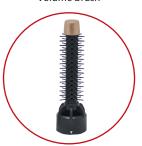

## Hot air curling brush HAS 3659

- Hot air curling brush for even and gentle heat distribution
- 3 exchangeable brush attachments with smooth bristles for hair-friendly styling:
  - 1 volume brush
  - 2 round brushes individual for all hair lengths and requirements (15 mm Ø and 25 mm Ø)
- 2 temperature-/power settings
- Cold setting for style fix and hairstyle finish
- Ergonomically shaped handle
- Cable feed via 360° turnable joint
- Overheating protection
- Hanging loop
- 230 V, 50/60 Hz, 600 W

Volume brush

1 round brush (15 mm Ø)

1 round brush (25 mm Ø)

Colour: Black / Copper Article no.: 263 800 Article EAN-Code: 4 006 160 638 004 Exportpack EAN-Code: 4 006 160 885 620

20"/40"/HQ container: 9660 / 18630 / 23118 Dimensions: Unit: Box: