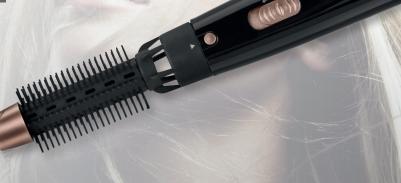

## Hot air curling brush HAS 3659

- Hot air curling brush for even and gentle heat distribution
- 3 exchangeable brush attachments with smooth bristles for hair-friendly styling:
  - 1 volume brush
  - 2 round brushes individual for all hair lengths and requirements (15 mm Ø and 25 mm Ø)
- 2 temperature-/power settings
- Cold setting for style fix and hairstyle finish
- Ergonomically shaped handle
- Cable feed via 360° turnable joint
- Overheating protection
- Hanging loop
- 230 V, 50/60 Hz, 600 W

Volume brush

1 round brush (15 mm Ø)

1 round brush (25 mm Ø)

Colour: Black / Copper Article no.: 263 800 Article EAN-Code: 4 006 160 638 004 Exportpack EAN-Code: 4 006 160 885 620

20"/40"/HQ container: 9660 / 18630 / 23118 Dimensions: Unit: Box: