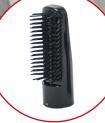

## Hot air curling brush HAS 3659

- Hot air curling brush for even and gentle heat distribution
- 3 exchangeable brush attachments with smooth bristles for hair-friendly styling:
  - 1 volume brush
  - 2 round brushes individual for all hair lengths and requirements (15 mm Ø and 25 mm Ø)
- 2 temperature-/power settings
- Cold setting for style fix and hairstyle finish
- Ergonomically shaped handle
- Cable feed via 360° turnable joint
- Overheating protection
- Hanging loop
- 230 V, 50/60 Hz, 600 W

Volume brush

1 round brush (15 mm Ø)

1 round brush (25 mm Ø)

Colour: Black / Copper Article no.: 263 800 Article EAN-Code: 4 006 160 638 004 Exportpack EAN-Code: 4 006 160 885 620

20"/40"/HQ container: 9660 / 18630 / 23118 Dimensions: Unit: Box: