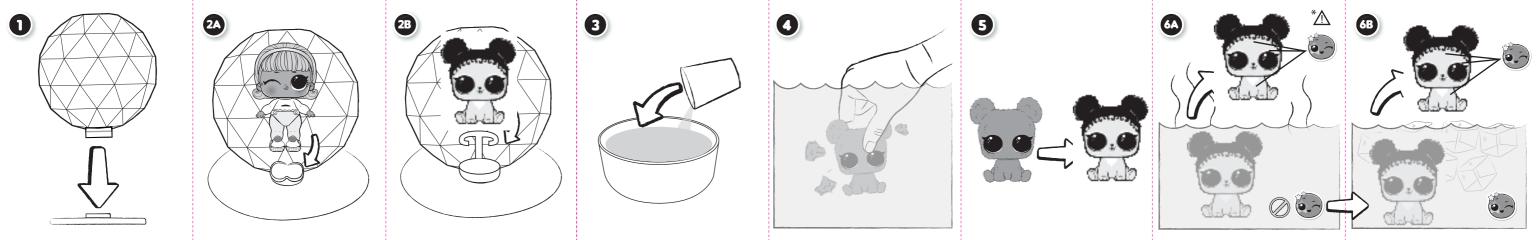

**FLUFFY** 

GLITTER GLOBE

- Cold color change will start at approximately 59°F (15°C), but best results occur if the ice water is chilled to approximately 32°F (0°C) or
- Warm water color change will start at approximately 100.4°F (38°C)
- but best results occur if the water is approximately 104°F (40°C)

Color change will only work on certain parts of the character's body or

- Color change temperatures may vary according to weather conditienthe color-change effect has a lengthy, but limited lifespan.

An adult must be present and supervise when placing the character

in warm water, as the water may be hot.

## · Exposure to sunlight may deactivate color change feature.

\*A WARNING

## IMPORTANT INFORMATION

· Before beginning, cover the play area to protect from possible water

Only pets have flocking feature.

thoroughly. If eye irritation persists, seek medical attention.

use and before storing

## COLOR -CHANGE

- - An adult must be present when children are playing with water.

Your character (LILS™ or PET) will change color. Collect them all!

To remove flocking, insert pet in a bowl of water (not included) and rub

Once flocking is removed, it cannot be reattached to the pet.

 Dispose of flocking in a trash receptacle. Do not dispose in the drain. woid flocking contact with eyes. In case of eye contact, rinse with water

Foot stand/ character clip is removable.

· Air dry only. Do not place in the dryer or subject to excessive heat.

PETS™ and GLITTER GLOBE™ to build SNOW B.B. Only assemble containers as instructed.

Stickers can only be applied once.