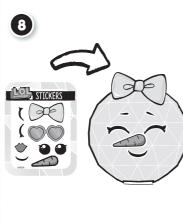

Foot stand/ character clip is removable.

· Air dry only. Do not place in the dryer or subject to excessive heat.

PETS™ and GLITTER GLOBE™ to build SNOW B.B. Only assemble containers as instructed.

Stickers can only be applied once.