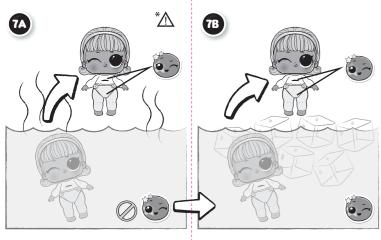

**FLUFFY** 

GLITTER GLOBE

- Cold color change will start at approximately 59°F (15°C), but best results occur if the ice water is chilled to approximately 32°F (0°C) or
- Warm water color change will start at approximately 100.4°F (38°C)
- but best results occur if the water is approximately 104°F (40°C)

Color change will only work on certain parts of the character's body or

- Color change temperatures may vary according to weather conditienthe color-change effect has a lengthy, but limited lifespan.

An adult must be present and supervise when placing the character

in warm water, as the water may be hot.

## · Exposure to sunlight may deactivate color change feature.

\*A WARNING

## COLOR -CHANGE

- - An adult must be present when children are playing with water.

Your character (LILS™ or PET) will change color. Collect them all!

To remove flocking, insert pet in a bowl of water (not included) and rub