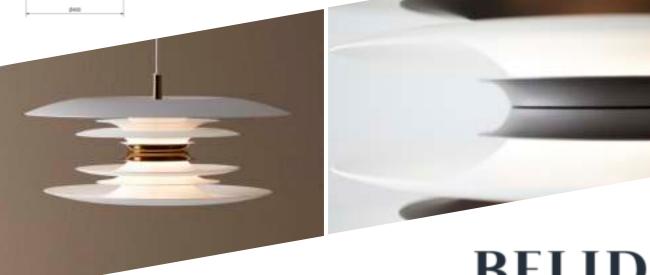

## DIABLO

Design: Joakim Fihn

Item no.

Category

The exclusive Diablo series includes pendants, wall, floor and table luminaire. The design is created to frame the light in a soft and beautiful way and the vivid expression of the lamp gives character and personality to your home.

1445

36 07 13 21 Flat White Flat Black Copper Flat Black/ **Glossy Red** 42 48 85 87 Sand/Bronze Gray/Glossy Avocado **Pigeon Blue** Black Green 91 155 218 421

Light Pink

Flat Alu/Flat

Black

Material Cord length Mounting Dimmable function Voltage Socket Wattage max Energy Class Classification IP Class Height mm Ø mm Product weight kg Light source included