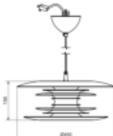

1445

36 07 13 21 Flat White Flat Black Copper Flat Black/ **Glossy Red** 42 48 85 87 Sand/Bronze Gray/Glossy Avocado **Pigeon Blue** Black Green 91 155 218 421

Light Pink

Flat Alu/Flat

Black

Material Cord length Mounting Dimmable function Voltage Socket Wattage max Energy Class Classification IP Class Height mm Ø mm Product weight kg Light source included

Kelvin

Lumen

Pendant Metal 3 m Ceiling hook Yes 230V G9 10W A++ -A Π IP20 156 400 1,8 Yes, G9 LED 2700K 600lm

Gray Oxide

Flat white/

Brass