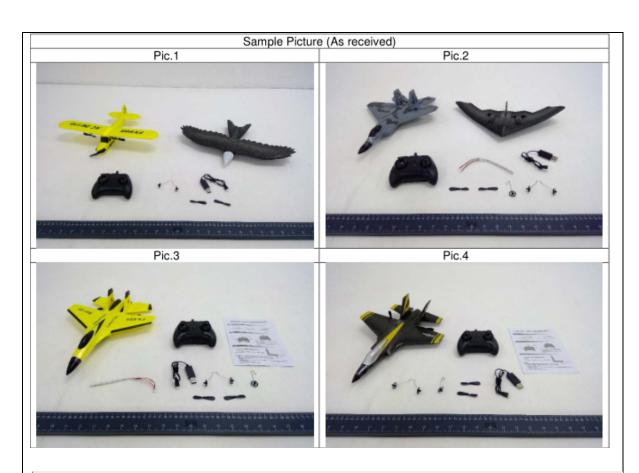

#### Product Name: REMOTE CONTROL AIRCRAFT SERIES

Item No. FX601, FX603, FX605, FX607, FX620, FX622, FX630,

FX632, FX635, FX801, FX802, FX803, FX807, FX809,

FX815, FX816, FX817, FX818, FX819, FX820, FX822,

FX823, FX828, FX830, FX835, FX860, FX861, FX862,

FX863, FX920, FX922, FX930, FX932, FX935, FX962,

FX9701, FX9703, FX9705, FX9707, FX9601, FX9603,

FX9605, FX9607, FX9501, FX9503, FX9505, FX9507,

FX303, FX702, FX703, FX707, FX9709, FX9720,

FX9722, FX9730, FX651, FX652, FX653