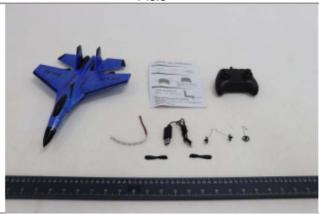

#### Product Name: REMOTE CONTROL AIRCRAFT SERIES

Item No. FX601, FX603, FX605, FX607, FX620, FX622, FX630,

FX632, FX635, FX801, FX802, FX803, FX807, FX809,

FX815, FX816, FX817, FX818, FX819, FX820, FX822,

FX823, FX828, FX830, FX835, FX860, FX861, FX862,

FX863, FX920, FX922, FX930, FX932, FX935, FX962,

FX9701, FX9703, FX9705, FX9707, FX9601, FX9603,

FX9605, FX9607, FX9501, FX9503, FX9505, FX9507,

FX303, FX702, FX703, FX707, FX9709, FX9720,

FX9722, FX9730, FX651, FX652, FX653