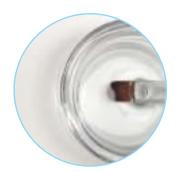

Apply a small drop of MASTER GEL BASE and rub into the nail plate.

Cure in a lamp: 48 Watt LED - 30 sec, 36 Watt UV - 120 sec.

Prepare and apply the nail form.

Dip the spatula in MASTER GEL LIQUID.

Squeeze the required amount of mass out of the tube, cut off with the spatula and apply on the nail.

WRONG APPLICATION Do not let air enter. Do not stretch or twist the mass.

**CORRECT APPLICATION** Apply all of the mass using a moistened spatula.

Gently moisten the brush. ATTENTION!!! Too much liquid can cause air to enter the product. Liquid without an irritating odor!