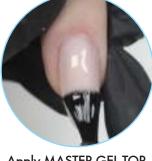

Clean the nail plate.

Apply MASTER GEL TOP.

Cure in an LED lamp for 30 sec., UV for 120 sec.

Remove the dispersion layer.

Ready Design.