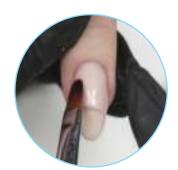

WRONG APPLICATION Do not let air enter. Do not stretch or twist the mass.

**CORRECT APPLICATION** Apply all of the mass using a moistened spatula.

Gently moisten the brush. ATTENTION!!! Too much liquid can cause air to enter the product. Liquid without an irritating odor!