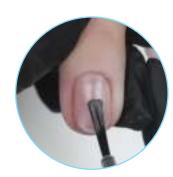

Apply a small drop of MASTER GEL BASE and rub into the nail plate.

Cure in a lamp: 48 Watt LED - 30 sec, 36 Watt UV - 120 sec.

Prepare and apply the nail form.

Dip the spatula in MASTER GEL LIQUID.

Squeeze the required amount of mass out of the tube, cut off with the spatula and apply on the nail.