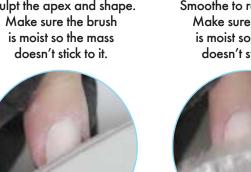

Cure in an LED lamp for 60 sec., UV for 120 sec.

Dip the spatula in the liquid, apply a second layer.

Sculpt the apex and shape. Make sure the brush is moist so the mass

Buff using a nail buffer.

Smoothe to reduce filing. Make sure the brush is moist so the mass doesn't stick to it.