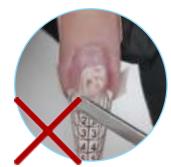

WRONG APPLICATION Do not let air enter. Do not stretch or twist the mass.

**CORRECT APPLICATION** Apply all of the mass using a moistened spatula.

Gently moisten the brush. ATTENTION!!! Too much liquid can cause air to enter the product. Liquid without an irritating odor!