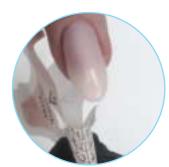

Apply a small drop of MASTER GEL BASE and rub into the nail plate.

Cure in a lamp: 48 Watt LED - 30 sec, 36 Watt UV - 120 sec.

Prepare and apply the nail form.

Dip the spatula in MASTER GEL LIQUID.

Squeeze the required amount of mass out of the tube, cut off with the spatula and apply on the nail.