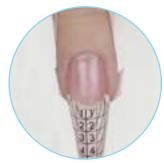

Apply a small drop of MASTER GEL BASE and rub into the nail plate.

Cure in a lamp: 48 Watt LED - 30 sec, 36 Watt UV - 120 sec.

Prepare and apply the nail form.

Dip the spatula in MASTER GEL LIQUID.

Squeeze the required amount of mass out of the tube, cut off with the spatula and apply on the nail.