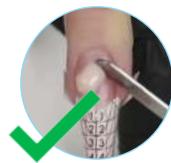

WRONG APPLICATION Do not let air enter. Do not stretch or twist the mass.

**CORRECT APPLICATION** Apply all of the mass using a moistened spatula.

Gently moisten the brush. ATTENTION!!! Too much liquid can cause air to enter the product. Liquid without an irritating odor!