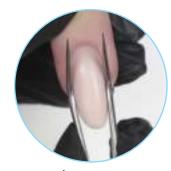

Ensure the mass is not soft (gently tap it with the spatula).

Remove the form.

In a pulsating movement press the end of the foundation, form a tunnel. ATTENTION: press gently, the prododuct is flexible.