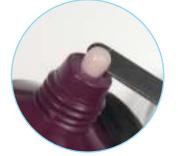

Apply a small drop of MASTER GEL BASE and rub into the nail plate.

Cure in a lamp: 48 Watt LED - 30 sec, 36 Watt UV - 120 sec.

Prepare and apply the nail form.

Dip the spatula in MASTER GEL LIQUID.

Squeeze the required amount of mass out of the tube, cut off with the spatula and apply on the nail.

Cure in an LED lamp for 60 sec., UV for 120 sec.

Dip the spatula in the liquid, apply a second layer.

Sculpt the apex and shape. Make sure the brush is moist so the mass

Buff using a nail buffer.

Smoothe to reduce filing. Make sure the brush is moist so the mass doesn't stick to it.