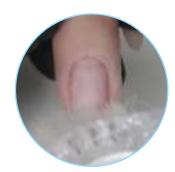

## NAIL EXTENSION ON A FORM

Push back the cuticles.

File the nail.

Buff the nail plate.

Clean the nail plate.

Degrease the nail plate using SALON NAIL PREP.

Apply a thin layer of TAPE BOND, wait 30 sec. DO NOT CURE! DO NOT DRIP ON THE **CUTICLES!** 