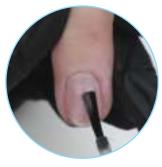

WRONG APPLICATION Do not let air enter. Do not stretch or twist the mass.

**CORRECT APPLICATION** Apply all of the mass using a moistened spatula.

Gently moisten the brush. ATTENTION!!! Too much liquid can cause air to enter the product. Liquid without an irritating odor!

Press the mass onto the nail, spread, build the foundation. Make sure the brush is moist so the mass doesn't stick to it.

Cure in a lamp: LED approx. 10-20 sec., UV approx. 60-90 sec. Depending on the thickness of the applied layer.