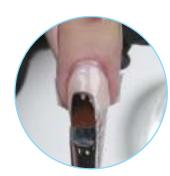

Press the mass onto the nail, spread, build the foundation. Make sure the brush is moist so the mass doesn't stick to it.

Cure in a lamp: LED approx. 10-20 sec., UV approx. 60-90 sec. Depending on the thickness of the applied layer.

Ensure the mass is not soft (gently tap it with the spatula).

Remove the form.

In a pulsating movement press the end of the foundation, form a tunnel. ATTENTION: press gently, the prododuct is flexible.