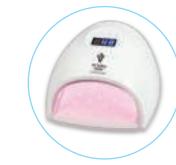

Apply a small drop of MASTER GEL BASE and rub into the nail plate.

Cure in a lamp: 48 Watt LED - 30 sec, 36 Watt UV - 120 sec.

Prepare and apply the nail form.

Dip the spatula in MASTER GEL LIQUID.

Squeeze the required amount of mass out of the tube, cut off with the spatula and apply on the nail.

Press the mass onto the nail, spread, build the foundation. Make sure the brush is moist so the mass doesn't stick to it.

Cure in a lamp: LED approx. 10-20 sec., UV approx. 60-90 sec. Depending on the thickness of the applied layer.

Cure in an LED lamp for 60 sec., UV for 120 sec.

Dip the spatula in the liquid, apply a second layer.

Sculpt the apex and shape. Make sure the brush is moist so the mass

Buff using a nail buffer.

Smoothe to reduce filing. Make sure the brush is moist so the mass doesn't stick to it.

Cure in a lamp: LED 10 sec, UV 60 sec.

Ensure the mass is not soft.

In a pulsating movement press the sculpted nail.

Wipe the dispersion layer.

Shape using a 180/240 grit nail file. Gently shape, be careful not to file through the sculpted nail. Master Gel dust doesn't rise.

Clean the nail plate.

Apply MASTER GEL TOP.

Cure in an LED lamp for 30 sec., UV for 120 sec.

Remove the dispersion layer.

Ready Design.