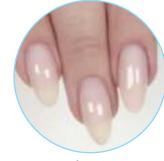

Clean the nail plate.

Apply MASTER GEL TOP.

Cure in an LED lamp for 30 sec., UV for 120 sec.

Remove the dispersion layer.

Ready Design.