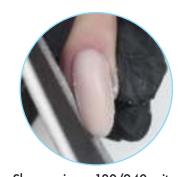

Cure in a lamp: LED 10 sec, UV 60 sec.

Ensure the mass is not soft.

In a pulsating movement press the sculpted nail.

Wipe the dispersion layer.

Shape using a 180/240 grit nail file. Gently shape, be careful not to file through the sculpted nail. Master Gel dust doesn't rise.