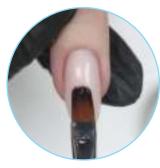

Apply a small drop of MASTER GEL BASE and rub into the nail plate.

Cure in a lamp: 48 Watt LED - 30 sec, 36 Watt UV - 120 sec.

Prepare and apply the nail form.

Dip the spatula in MASTER GEL LIQUID.

Squeeze the required amount of mass out of the tube, cut off with the spatula and apply on the nail.

WRONG APPLICATION Do not let air enter. Do not stretch or twist the mass.

**CORRECT APPLICATION** Apply all of the mass using a moistened spatula.

Gently moisten the brush. ATTENTION!!! Too much liquid can cause air to enter the product. Liquid without an irritating odor!

Press the mass onto the nail, spread, build the foundation. Make sure the brush is moist so the mass doesn't stick to it.

Cure in a lamp: LED approx. 10-20 sec., UV approx. 60-90 sec. Depending on the thickness of the applied layer.