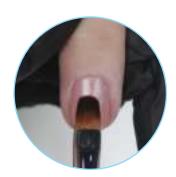

Cure in an LED lamp for 60 sec., UV for 120 sec.

Dip the spatula in the liquid, apply a second layer.

Sculpt the apex and shape. Make sure the brush is moist so the mass

Buff using a nail buffer.

Smoothe to reduce filing. Make sure the brush is moist so the mass doesn't stick to it.

Cure in a lamp: LED 10 sec, UV 60 sec.

Ensure the mass is not soft.

In a pulsating movement press the sculpted nail.

Wipe the dispersion layer.

Shape using a 180/240 grit nail file. Gently shape, be careful not to file through the sculpted nail. Master Gel dust doesn't rise.