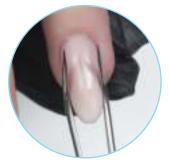

WRONG APPLICATION Do not let air enter. Do not stretch or twist the mass.

**CORRECT APPLICATION** Apply all of the mass using a moistened spatula.

Gently moisten the brush. ATTENTION!!! Too much liquid can cause air to enter the product. Liquid without an irritating odor!

Press the mass onto the nail, spread, build the foundation. Make sure the brush is moist so the mass doesn't stick to it.

Cure in a lamp: LED approx. 10-20 sec., UV approx. 60-90 sec. Depending on the thickness of the applied layer.