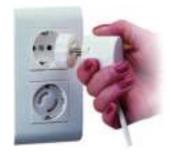

## SOCKET PROTECTOR INSTRUCTION SHEET

Socket Protector is used on the outlet plug. It can prevent your child from the danger of touching with outlet plug by hand. No need and drill and tool, no need to remove when no use.

## **INSTALLATION:**

Peel off the backing paper from the adhesive tape, insert and stick the protector into outlet plug in the right position. When you use the plug, no need remove the protector from outlet, just rotate the plug. After you use the plug, pull out the plug from the outlet, the protector rotate automatically, very convenient.