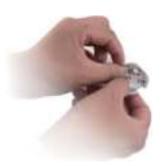

## **INSTALLATION:**

Peel off the backing paper from the adhesive tape, insert and stick the protector into outlet plug in the right position. When you use the plug, no need remove the protector from outlet, just rotate the plug. After you use the plug, pull out the plug from the outlet, the protector rotate automatically, very convenient.