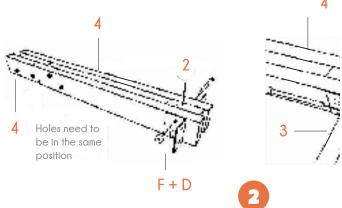

# STAP 3 Bevestig 6x poottafel G aan tafelblad K

de lange hankjes (E).

met 12 x slotbout form. 12 x ring on 12 x dopinder volgens tekening. Plaats de ooten in een rechte ign togonover elkaar volgons tekening,