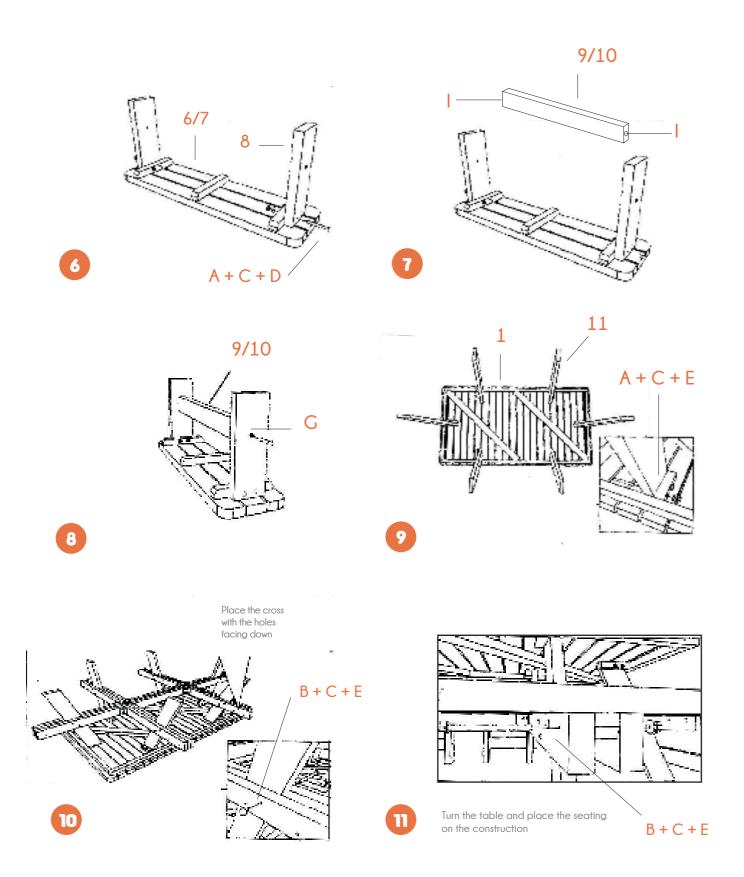

## Wooden picnic table Jumbo 300 cm









# opposite side

- Tighten the screws at the end of the construction and check them regularly afterwards
- Do not use power screw drivers as they might cause splitting
- Only use special cleanser or impregnate oil to clean wooden products and water and soap for aluminium and steel products
- Use soft brushes when cleaning to avoid scretching the surface
- Protect your furniture/products with a cover when you are not using it

# STAP 3 Bevestig 6x poottafel G aan tafelblad K

de lange hankjes (E).

met 12 x slotbout form. 12 x ring on 12 x dopinder volgens tekening. Plaats de ooten in een rechte ign togonover elkaar volgons tekening,



# Wooden picnic table Jumbo 300 cm





## Care instructions

- Tighten the screws at the end of the construction and check them regularly afterwards
- Do not use power screw drivers as they might cause splitting
- Only use special cleanser or impregnate oil to clean wooden products and water and soap for aluminium and steel products
- Use soft brushes when cleaning to avoid scretching the surface
- Protect your furniture/products with a cover when you are not using it