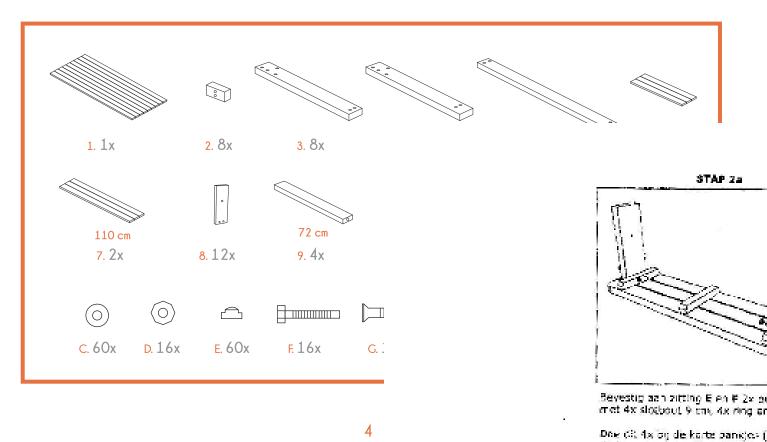

# STAP 3 Bevestig 6x poottafel G aan tafelblad K

de lange hankjes (E).

met 12 x slotbout form. 12 x ring on 12 x dopinder volgens tekening. Plaats de ooten in een rechte ign togonover elkaar volgons tekening,