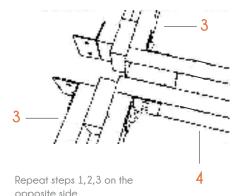

# opposite side

- Tighten the screws at the end of the construction and check them regularly afterwards
- Do not use power screw drivers as they might cause splitting
- Only use special cleanser or impregnate oil to clean wooden products and water and soap for aluminium and steel products
- Use soft brushes when cleaning to avoid scretching the surface
- Protect your furniture/products with a cover when you are not using it