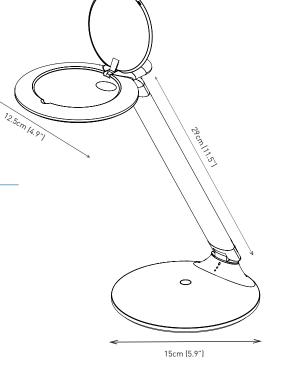

# Halo Go

This truly portable lamp with magnifier comes with a USB rechargeable battery. The brightness remains consistent for the full 8 hours. The LEDs circle the magnification lens for a uniform lighting over your project. Offering 5 dioptres (2.25X) magnification with a 12 dioptres (4.0X) inset lens for working on the finest details.

#### **FEATURES**

- USB-Rechargeable battery
- Up to 8 hours of consistent & continuous brightness
- 4 hours on full brightness
- · Battery level indicator
- 5 dioptres (2.25X) with 12 dioptres (4.0X) inset lens
- 9 cm (3.5") diameter lens
- Folds flat

#### **Product information**

Weight 0.78kg (1.7lb) Colour white / silver 2 m (78.7") Cable length