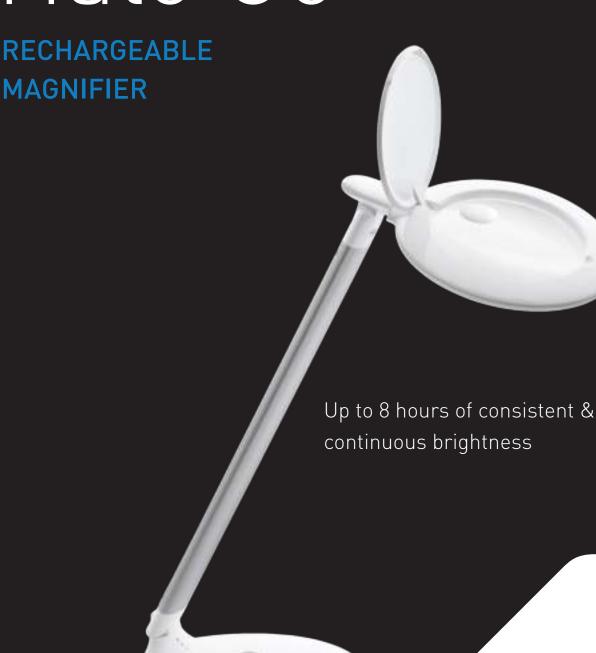

# Halo Go

This truly portable lamp with magnifier comes with a USB rechargeable battery. The brightness remains consistent for the full 8 hours. The LEDs circle the magnification lens for a uniform lighting over your project. Offering 5 dioptres (2.25X) magnification with a 12 dioptres (4.0X) inset lens for working on the finest details.

### **RECHARGEABLE MAGNIFIER**

#### **FEATURES**

- USB-Rechargeable battery
- Up to 8 hours of consistent & continuous brightness
- 4 hours on full brightness
- · Battery level indicator
- 5 dioptres (2.25X) with 12 dioptres (4.0X) inset lens
- 9 cm (3.5") diameter lens
- Folds flat