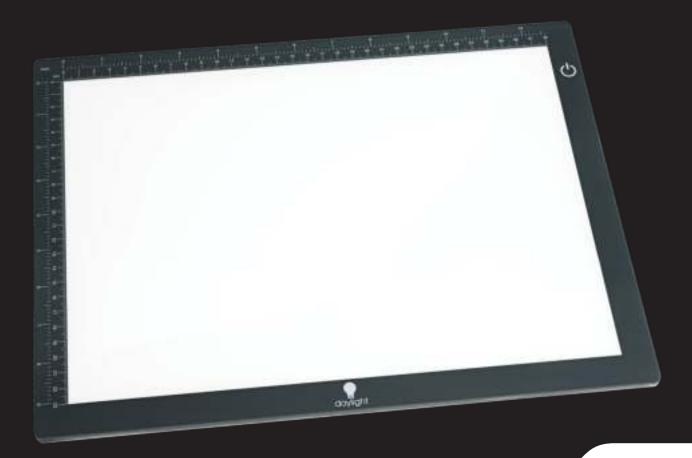

## **LIGHTBOX**

**A4 size**: Ultra bright, ultra slim, ultra light, the Daylight Wafer 1 lightbox is your must have tool for tracing, on paper or fabric. LED lightbox for an even brightness from edge to edge, the light is dimmable to suit paper weight and fabric thickness and include a handy marking guide on the sides (inches and centimetres).

#### **FEATURES**

- 8 mm (0.31") thick
- Daylight light source provides true colour matching
- LED give an even brightness
- Fully dimmable with memory function
- Illuminated area: 23 cm x 32 cm (9" x 12.5")