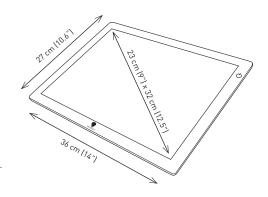

#### **FEATURES**

- 8 mm (0.31") thick
- Daylight light source provides true colour matching
- LED give an even brightness
- Fully dimmable with memory function
- Illuminated area: 23 cm x 32 cm (9" x 12.5")

#### **Packaging information**

Height 28 cm (11") Width 46.8 cm (18.4") Depth 6 cm (2.36") 1.3 kg (3 lb) Packed weight

Products per master carton 10