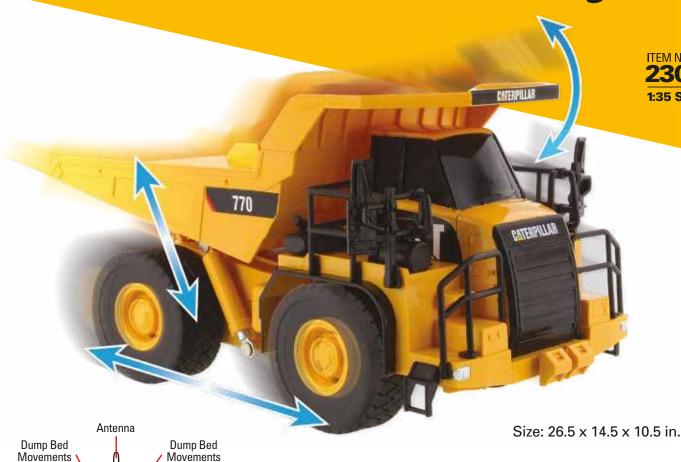

## Cat<sup>®</sup> Radio Control 1:35 Scale 770 Mining Truck

Package includes:

Wheel Loader
Controller
Instruction Manual
4 x AAA batteries for vehicle (optional)
2 x AAA batteries for controller (optional)
Window box package

## CONSTRUCTION SE

Left / Right

Forward /

Backward

Diecast Masters scale models are adult collectibles, not toys. Not intended for children under 14.