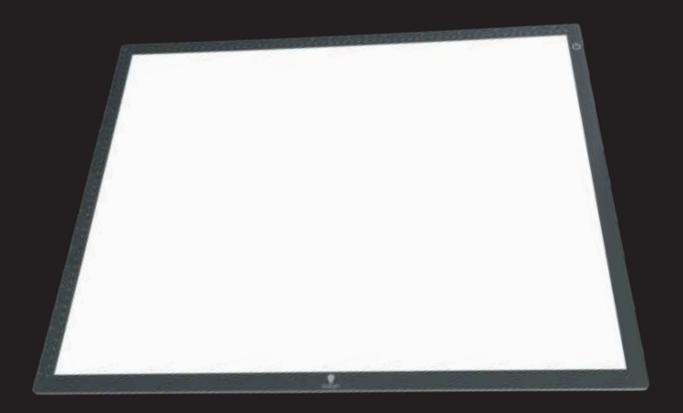

### **LIGHTBOX**

**A2 size**: Ultra bright, ultra slim, ultra light, the Daylight Wafer 3 lightbox is your must have tool for tracing, on paper or fabric. LED lightbox for an even brightness from edge to edge, the light is dimmable to suit paper weight and fabric thickness and include a handy marking guide on the sides (inches and centimetres).

#### **FEATURES**

- 8 mm (0.31") thick
- Daylight light source provides true colour matching
- LED give an even brightness
- Fully dimmable with memory function
- Illuminated area: 46 cm x 60 cm (18" x 23.6")

#### **Product information**

Weight 3.2 kg (7 lb) Colour white / grey Cable length 1.8 m (71")

#### **Light output**

Light source LED Lumens 450 lm 6,000°K Colour temperature **Energy consumption** 13.6W