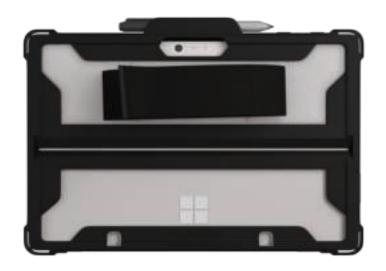

## MS-ES-SG-G2-BLK Designed for Microsoft Surface GO

Need help? Contact Us: at (888) 799-6837 or Email Us: sales@maxcases.com

DIMENSION: 10.4 x 77 x 0.7 IN WEIGHT: 0.50 LB

## **KEY FEATURES**

- Exclusively designed for Microsoft Surface Go Gen 1 & 2
- Rugged, dual layer protective case with TPE exterior to protect your tablet from drops, bumps and scratches
- Case design allows you to use the built-in tablet stand and includes a protective cover with non-slip feet for the stand
- Modular design allows for quick keyboard to tablet attach and detach
- Open ports allow for easy access to all ports, plugs, speakers, and controls
- Stylus holder to keep things organized
- Optional Hand Strap Included
- Clear rear window allows for visibility and scanning of barcodes, asset tags and unique identifiers
- Perfect-fit ballistic-glass screen protectors available for most devices, minimum quantities apply
- \*Keyboard not included\*