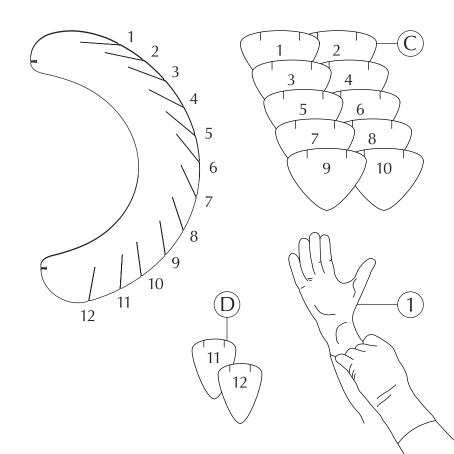

# **ASSEMBLY GUIDE**

Find assembly videos by using the QR code or by going online at our website **umage.com/instructions** 