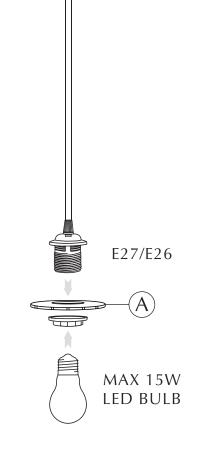

# **ASSEMBLY GUIDE**

Find assembly videos by using the QR code or by going online at our website **umage.com/instructions** 