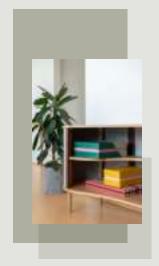

## REUSABLE PACKAGING

With your new lamp, you have also received a free decorative storage box for the shelf.

#### THIS IS HOW IT WORKS

When your new lamp is out of the box you can keep the box and reuse it as a storage box for your small bits and bobs and place it on the shelf or on the top of your closet - repurposing the packaging for you and the environment.