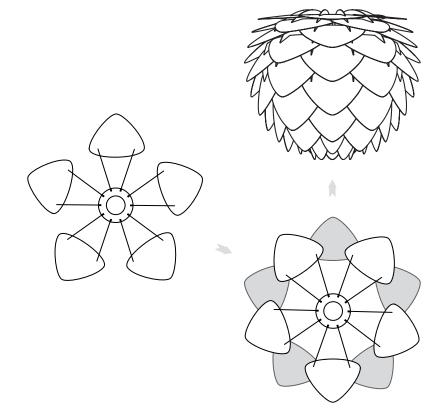

# **ASSEMBLY GUIDE**

Find assembly videos by using the QR code or by going online at our website **umage.com/instructions** 