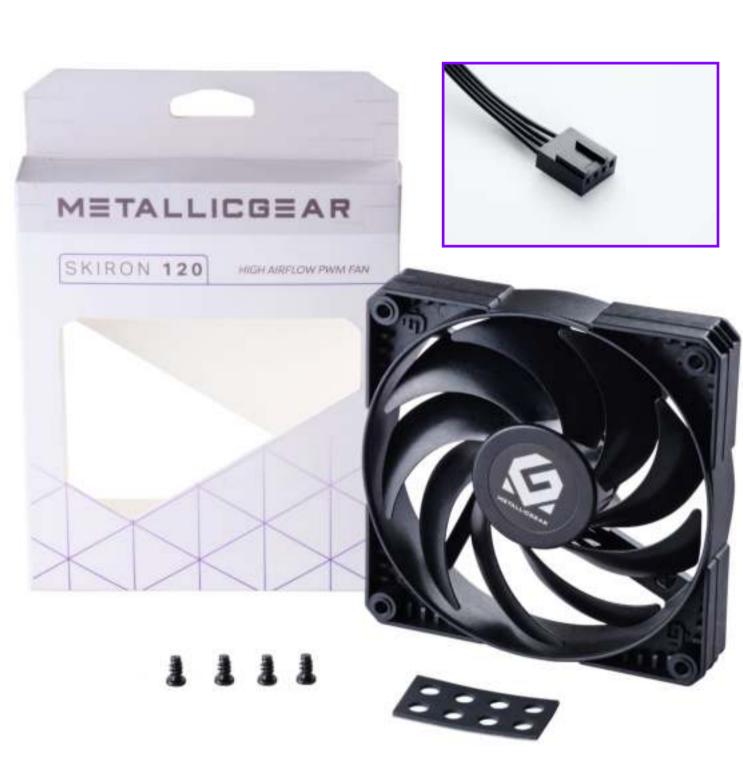

#### HIGH AIRFLOW

The Skiron Fan, designed with 9 blades offers a higher airflow and quiet cooling solution to optimize your systems' cooling performance.

#### PWM CONTROL

With PWM (Pulse-Width Modulation) capabilities built-in, the user can precisely control the speed. Allowing an optimized fan curve for any system.



#### SILENT OPERATION

With a rigid frame designed to prevent vibration and the included Rubber Dampeners the Skiron Fan can operate in silence while providing optimized performance.











**SCOPE OF DELIVERY** 

**Rubber Dampening Washers** 

Fan Screws

MG-F120P\_BBK / MG-F140P\_BBK

## **SKIRON 120 FAN SPECIFICATIONS**

Dimension (wxhxd)

Color

Materials

Cable Length Weight Speed **Max Airflow** 

**Fan Connector** 

**Static Pressure** Noise Level **Power Consumption Bearing Type** MTBF

Package Weight

**Package Dimensions** (wxhxd)

**10 pcs Carton Dimensions** 

10 pcs Carton Weight 20 pcs Carton Dimensions

20 pcs Carton Weight

120 mm x 120 mm x 25 mm 4.7 in x 4.7 in x 1 in

Matte Black

PBT (Polybutylene terephthalate) PC (Polycarbonate)

4-pin PWM connector 550 mm / 21.7 in 134.2 g

1500 rpm +/-10% 50 CFM 0.96 mm H<sub>2</sub>O 29 dB(A) (At Max Speed) 2.64W +10% Max Rifle Bearing 40,000 / hrs

173 mm x 123 mm x 27 mm 6.8 in x 4.84 in x 1.06 in 166.6 g

3