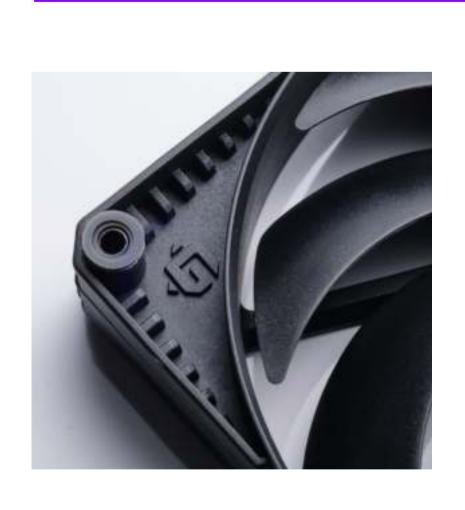

#### SILENT OPERATION

With a rigid frame designed to prevent vibration and the included Rubber Dampeners the Skiron Fan can operate in silence while providing optimized performance.

**SCOPE OF DELIVERY** 

**Rubber Dampening Washers** 

Fan Screws

MG-F120P\_BBK / MG-F140P\_BBK