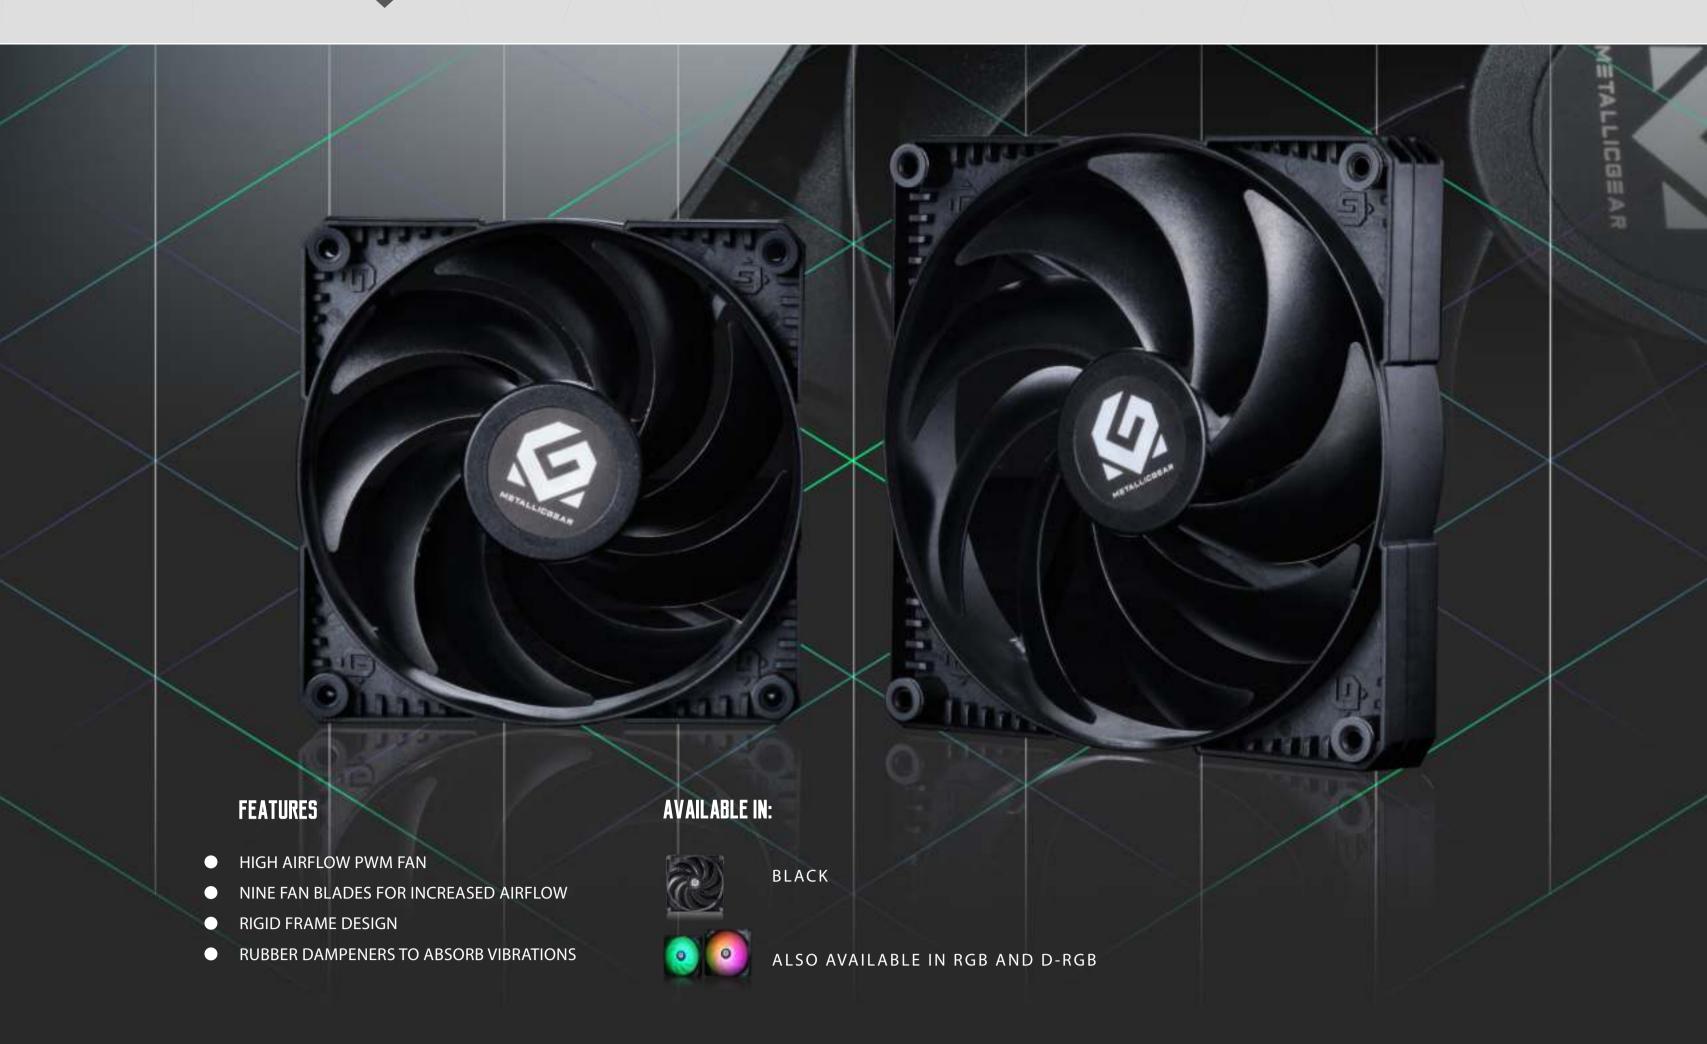

#### HIGH AIRFLOW

The Skiron Fan, designed with 9 blades offers a higher airflow and quiet cooling solution to optimize your systems' cooling performance.

#### SILENT OPERATION

With a rigid frame designed to prevent vibration and the included Rubber Dampeners the Skiron Fan can operate in silence while providing optimized performance.

**SCOPE OF DELIVERY** 