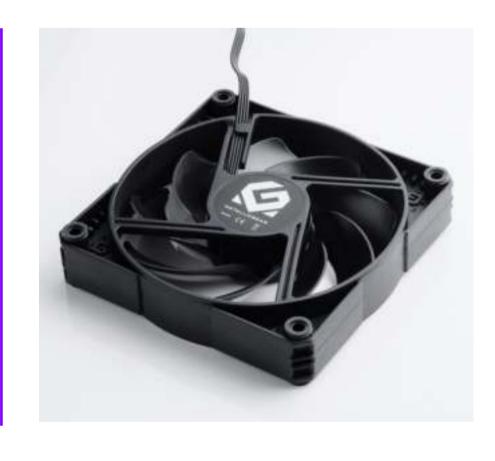

#### HIGH AIRFLOW

The Skiron Fan, designed with 9 blades offers a higher airflow and quiet cooling solution to optimize your systems' cooling performance.

#### PWM CONTROL

With PWM (Pulse-Width Modulation) capabilities built-in, the user can precisely control the speed. Allowing an optimized fan curve for any system.

**Rubber Dampening Washers** 

Fan Screws

MG-F120P\_BBK / MG-F140P\_BBK