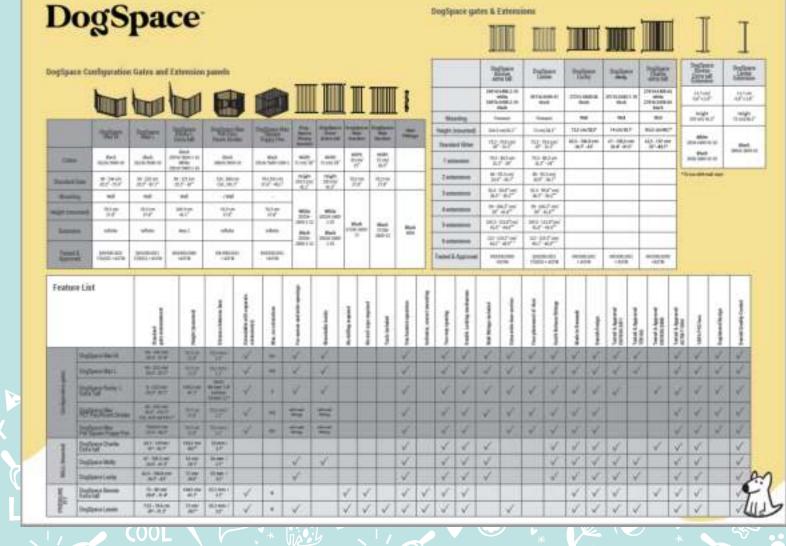

#### Accessories

| DogSpace item no.  | Name                                                                           |
|--------------------|--------------------------------------------------------------------------------|
| 20916-5690-2-10    | DogSpace Bonnie extra tall Pet gate metal gate, black                          |
| 20914-5490-2-10    | DogSpace Bonnie extra tall Pet gate metal gate, white                          |
| 2836-2600-01-10    | DogSpace Extension for Bonnie extra tall Pet gate, black                       |
| 2834-2400-01-10    | DogSpace Extension for Bonnie extra tall Pet gate, white                       |
| 27416-5600-06      | DogSpace Charlie extra tall extending metal PET gate, black                    |
| 27414-5400-06      | DogSpace Charlie extra tall extending metal Pet gate, white                    |
| 25116-5600-1-10    | DogSpace Molly flexible metal Pet gate, black                                  |
| 27316-5600-06      | DogSpace Lucky extenting metal Pet gate, black                                 |
| 20116-5690-01      | DogSpace Lassie Pet metal safety gate, black                                   |
| 28016-2600-10      | DogSpace Extension for Lassie safety gate, black                               |
| 26216-5600-10      | DogSpace Max M multi expandable metal Pet gate, black                          |
| 26226-5600-10      | DogSpace Max L multi expandable metal Pet gate, black                          |
| 26826-5600-10      | DogSpace Max multi expandable Pet room divider, black                          |
| 29116-5600-1300-10 | DogSpace Max multi expandable Pet pen with gate, black                         |
| 27236-2600-12      | DogSpace 33 cm Extension for Max multi expandable Pet gate, black              |
| 27256-2600-12      | DogSpace 72 cm Extension for Max multi expandable Pet gate, black              |
| 20516-5600-1-10    | DogSpace Rocky L extra tall (105 cm) multi expandable Pet gate, black          |
| 20514-5400-1-10    | DogSpace Rocky L extra tall (105 cm) multi expandable Pet gate, white          |
| 20526-2600-1-19    | DogSpace Gate section for Rocky extra tall multi expandable Pet gate, black    |
| 20524-2400-1-19    | DogSpace Gate section for Rocky extra tall multi expandable Pet gate, white    |
| 20556-2600-1-12    | DogSpace 71 cm Extension for Rocky extra tall multi expandable Pet gate, black |
| 20554-2400-1-12    | DogSpace 71 cm Extension for Rocky extra tall multi expandable Pet gate, white |

### Feature list

Helps you get a quick overview of the DogSpace assortment and features / USP's