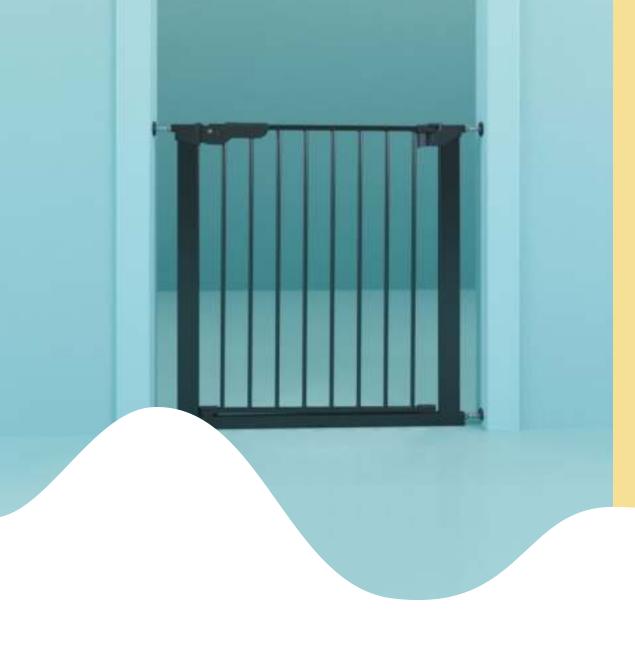

### **DogSpace** Lucky gate

- \* ADJUSTABLE GATE PERFECT FIT FOR BOTH STAIRS AND DOORWAYS
- OPEN FROM BOTH SIDES OR LOCK TO OPEN ONLY ONE WAY
- WALL MOUNTED DOG GATE VERY SECURE ALSO AT TOP OF STAIRS
- EASY TO REMOVE TEMPORARILY FOR EASY VACUUMING OF DOG HAIRS AND OTHER PUPPY PARENT JOBS
- CAN BE OPENED WITH JUST ONE HAND BY HUMANS BUT NOT BY PAWS
- \* LIGHT AND MODERN DESIGN