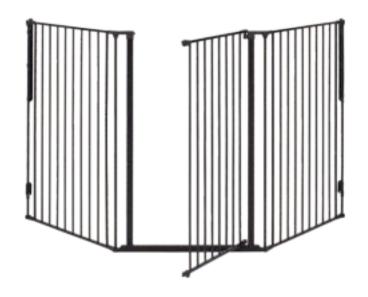

### **DogSpace** Rocky L gate

- EXTRA TALL DOG GATE FOR MEDIUM TO LARGE SIZED PUPPIES AND DOGS
- CONFIGURATION GATE THAT CAN FIT ALMOST ANY HOME AND ANGLE
- EASY TO OPEN WITH JUST ONE HAND FOR HUMANS BUT NOT FOR PAWS, NO MATTER HOW BIG
- VERY EASY TO INSTALL AND REMOVE AGAIN TEMPORARILY FOR CLEANING
- WALL MOUNTED FOR VERY WIDE DOORS

   ALSO SAFE AT THE TOP OF STAIRS
- SWINGS OPEN BOTH WAYS
   LIKE A HAPPY DOG'S TAIL WAGGING
- EXTRA EXTENSIONS AVAILABLE SEPARATELY (SIZES: 71 CM / 28") TO EXTEND THE GATE

DogSpace Rocky

Extra Tall Configuration gate system

Available in black and in white

DogSpace Rocky

Extra Tall Configuration gate system

**Extension** Sections / Panels