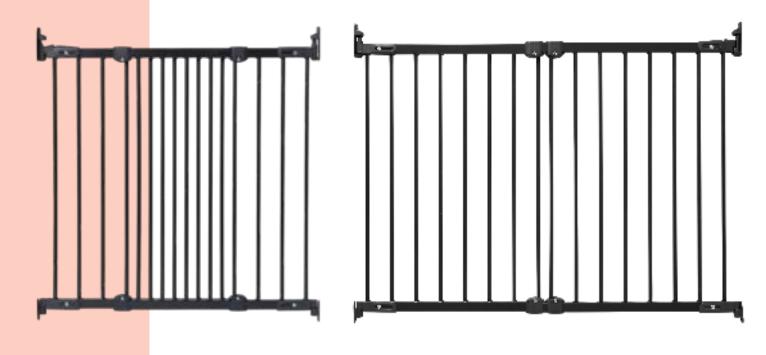

### **DogSpace** Rocky L gate

- EXTRA TALL DOG GATE FOR MEDIUM TO LARGE SIZED PUPPIES AND DOGS
- CONFIGURATION GATE THAT CAN FIT ALMOST ANY HOME AND ANGLE
- EASY TO OPEN WITH JUST ONE HAND FOR HUMANS BUT NOT FOR PAWS, NO MATTER HOW BIG
- VERY EASY TO INSTALL AND REMOVE AGAIN TEMPORARILY FOR CLEANING
- WALL MOUNTED FOR VERY WIDE DOORS

   ALSO SAFE AT THE TOP OF STAIRS
- SWINGS OPEN BOTH WAYS
   LIKE A HAPPY DOG'S TAIL WAGGING
- EXTRA EXTENSIONS AVAILABLE SEPARATELY (SIZES: 71 CM / 28") TO EXTEND THE GATE

DogSpace Rocky

Extra Tall Configuration gate system

Available in black and in white

DogSpace Rocky

Extra Tall Configuration gate system

**Extension** Sections / Panels