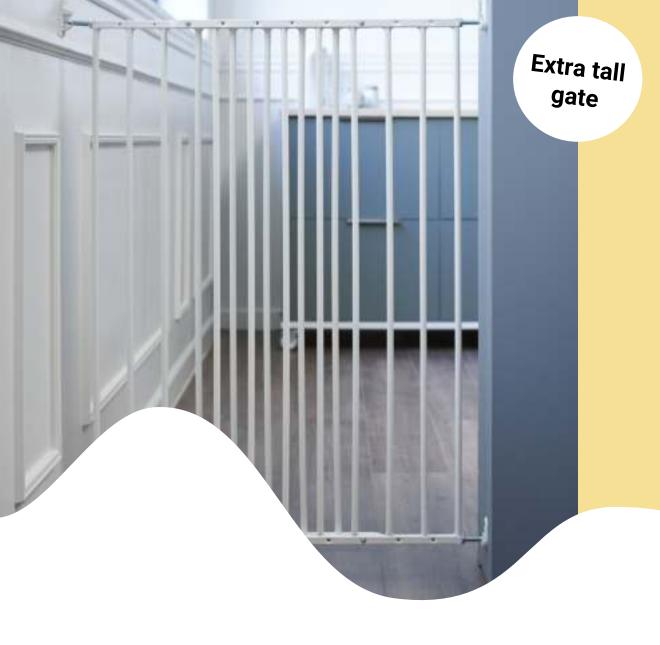

### **DogSpace** Bonnie gate

- PRESSURE FITTED GATE: NEEDS NO SCREWS AND LEAVES NO HOLES
- SWINGS OPEN BOTH WAYS LIKE A HAPPY DOG'S TAIL WAGGING
- EASY TO OPEN WITH JUST ONE HAND FOR HUMANS
   BUT NOT FOR PAWS, NO MATTER HOW BIG
- **EXTRA EXTENSIONS AVAILABLE SEPARATELY**TO EXTEND THE GATE UP TO 119,3 CM / 46.9"
- EXTRA TALL DOG GATE FOR MEDIUM TO LARGE SIZED BREEDS
- VERY EASY TO MOUNT AND REMOVE WITHOUT EXTRA TOOLS

   AN INDICATOR MAKES IT EASY FOR YOU TO SEE WHEN THE
   CORRECT PRESSURE IS OBTAINED WHEN YOU INSTALL THE GATE

Get it in black or in white...

**Extensions** for DogSpace Lassie and DogSpace Bonnie