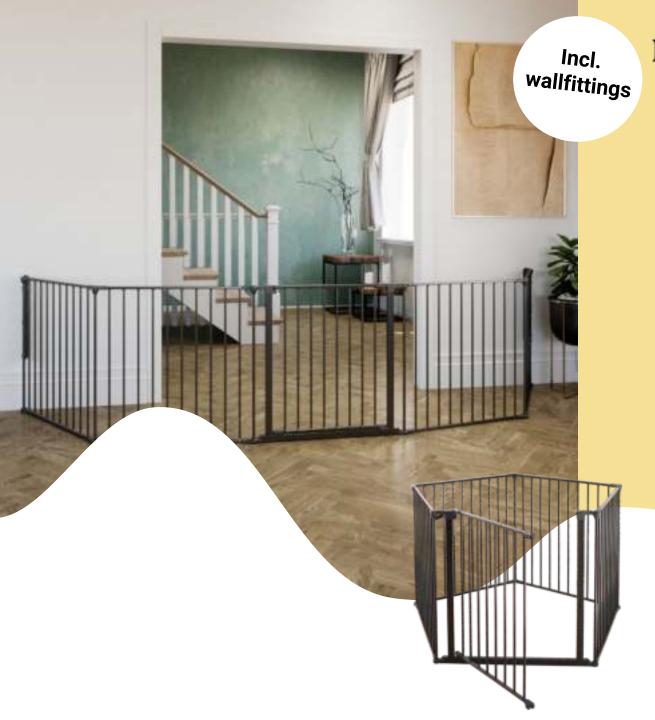

### **DogSpace** Max Room Divider / Puppy Pen

- PERFECT FOR SMALL TO MEDIUM BREEDS
- CONFIGURATION ROOM DIVIDER: COVERS 350 CM / 137.7"
- \* DOUBLES AS A PUPPY PEN JUST LEAVE OUT THE WALL FITTINGS AND FIT THE 5 SECTIONS IN A PENTAGON
- EASY MOUNT: MARKS ON THE PARTS SHOW YOU THE EXACT ANGLES FOR THE PUPPY PEN
- WALL MOUNTED FOR VERY WIDE OPENINGS
   WALL FITTINGS ARE INCLUDED
- SWINGS OPEN BOTH WAYS LIKE A HAPPY DOG'S TAIL WAGGING
- \* EXTRA EXTENSIONS AVAILABLE SEPARATELY (SIZES: 33 CM / 2.8" OR 72 CM / 28.3") TO EXTEND THE GATE INFINITELY
- SPECIAL SWIVEL MOUNTS INCL.: INSTALL THIS DOG GATE AT ANY ODD ANGLE

DogSpace Max

Configuration gate system

**Extension** Sections / Panels