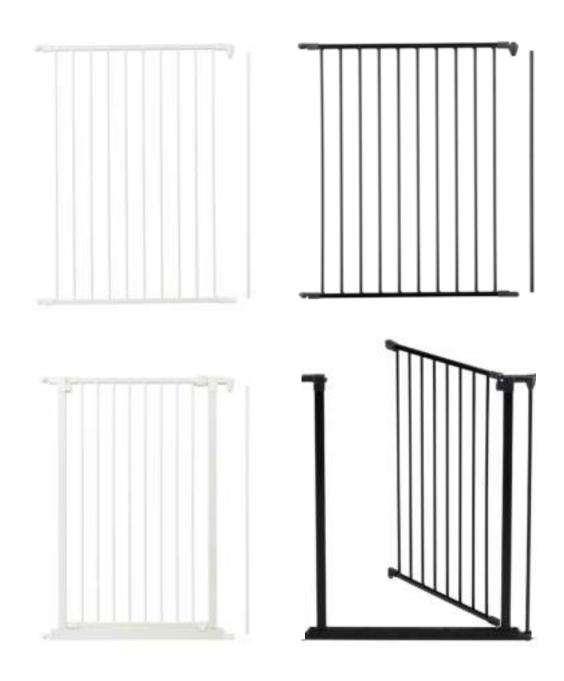

DogSpace Max

Configuration gate system

**Extension** Sections / Panels

Available in black and in white

DogSpace Rocky

Extra Tall Configuration gate system

**Extension** Sections / Panels