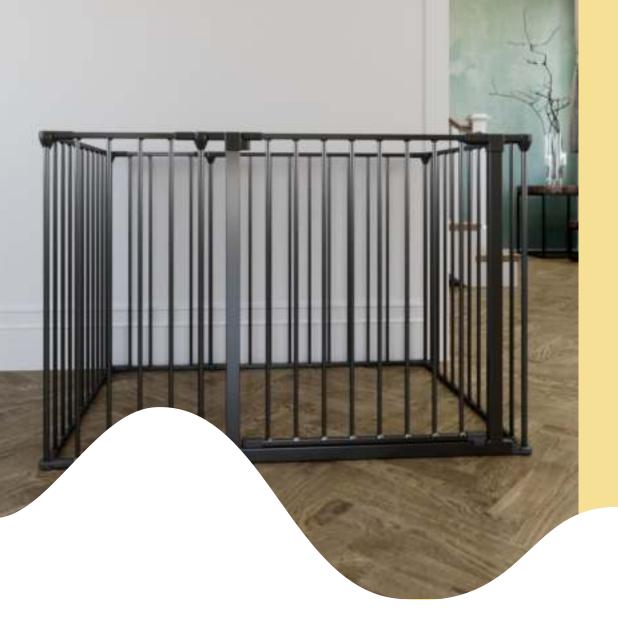

### **DogSpace** Max square Pet Pen

- PERFECT FOR SMALL TO MEDIUM BREEDS AND MOST PUPPIES
- LARGE CONFIGURATION PET PEN: 70 X 102 CM / 27.6" X 40.1"
- LONG LASTING: WHEN YOU'RE DONE USING A PEN YOU CAN TURN IT INTO A SAFETY GATE BY ADDING WALL FITTINGS (NOT INCL.)
- DOOR OPENS BOTH WAYS LIKE A HAPPY DOG'S TAIL WAGGING
- EXTEND THE PEN INFINITELY WITH EXTRA SECTIONS (33 CM / 2.8" OR 72 CM / 28.3")
   NOT INCLUDED
- EXTRA WIDE OPENING FOR EASY PASSAGE FOR BOTH SMALL AND LARGE DOGS (AND HUMANS) AND THOSE WHO ARE A LITTLE TOO FOND OF THE FOOD BOWL

### **DogSpace** Max Room Divider / Puppy Pen

- PERFECT FOR SMALL TO MEDIUM BREEDS
- CONFIGURATION ROOM DIVIDER: COVERS 350 CM / 137.7"
- \* DOUBLES AS A PUPPY PEN JUST LEAVE OUT THE WALL FITTINGS AND FIT THE 5 SECTIONS IN A PENTAGON
- EASY MOUNT: MARKS ON THE PARTS SHOW YOU THE EXACT ANGLES FOR THE PUPPY PEN
- WALL MOUNTED FOR VERY WIDE OPENINGS
   WALL FITTINGS ARE INCLUDED
- SWINGS OPEN BOTH WAYS LIKE A HAPPY DOG'S TAIL WAGGING
- \* EXTRA EXTENSIONS AVAILABLE SEPARATELY (SIZES: 33 CM / 2.8" OR 72 CM / 28.3") TO EXTEND THE GATE INFINITELY
- SPECIAL SWIVEL MOUNTS INCL.: INSTALL THIS DOG GATE AT ANY ODD ANGLE