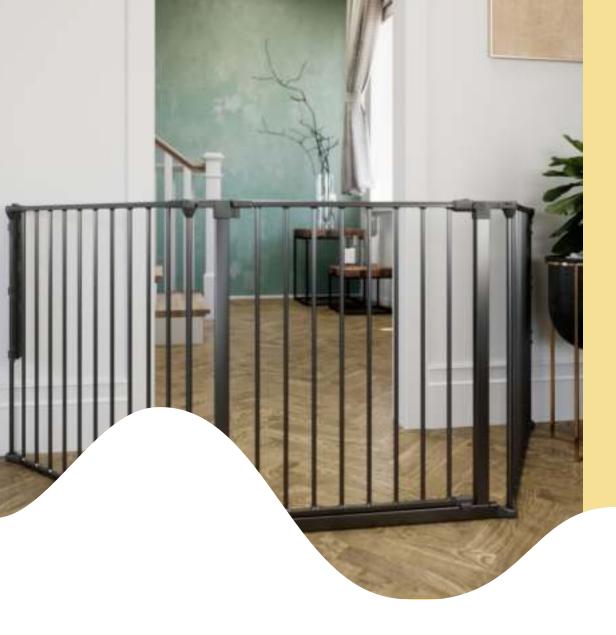

### **DogSpace** Max Room Divider / Puppy Pen

- PERFECT FOR SMALL TO MEDIUM BREEDS
- CONFIGURATION ROOM DIVIDER: COVERS 350 CM / 137.7"
- \* DOUBLES AS A PUPPY PEN JUST LEAVE OUT THE WALL FITTINGS AND FIT THE 5 SECTIONS IN A PENTAGON
- EASY MOUNT: MARKS ON THE PARTS SHOW YOU THE EXACT ANGLES FOR THE PUPPY PEN
- WALL MOUNTED FOR VERY WIDE OPENINGS
   WALL FITTINGS ARE INCLUDED
- SWINGS OPEN BOTH WAYS LIKE A HAPPY DOG'S TAIL WAGGING
- \* EXTRA EXTENSIONS AVAILABLE SEPARATELY (SIZES: 33 CM / 2.8" OR 72 CM / 28.3") TO EXTEND THE GATE INFINITELY
- SPECIAL SWIVEL MOUNTS INCL.: INSTALL THIS DOG GATE AT ANY ODD ANGLE

DogSpace Max

Configuration gate system

**Extension** Sections / Panels