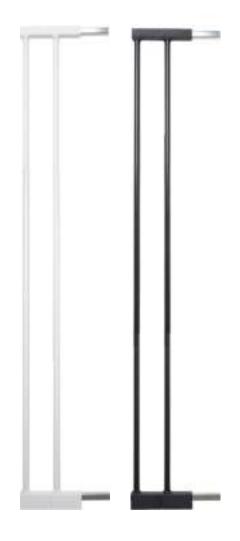

   AN INDICATOR MAKES IT EASY FOR YOU TO SEE WHEN THE
   CORRECT PRESSURE IS OBTAINED WHEN YOU INSTALL THE GATE

Get it in black or in white...

**Extensions** for DogSpace Lassie and DogSpace Bonnie