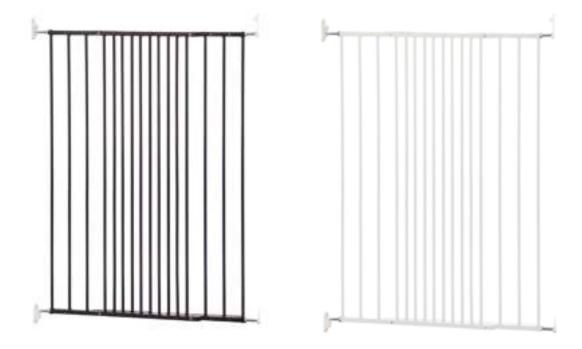

### **DogSpace** Bonnie gate

- PRESSURE FITTED GATE: NEEDS NO SCREWS AND LEAVES NO HOLES
- SWINGS OPEN BOTH WAYS LIKE A HAPPY DOG'S TAIL WAGGING
- EASY TO OPEN WITH JUST ONE HAND FOR HUMANS
   BUT NOT FOR PAWS, NO MATTER HOW BIG
- **EXTRA EXTENSIONS AVAILABLE SEPARATELY**TO EXTEND THE GATE UP TO 119,3 CM / 46.9"
- EXTRA TALL DOG GATE FOR MEDIUM TO LARGE SIZED BREEDS
- VERY EASY TO MOUNT AND REMOVE WITHOUT EXTRA TOOLS

   AN INDICATOR MAKES IT EASY FOR YOU TO SEE WHEN THE
   CORRECT PRESSURE IS OBTAINED WHEN YOU INSTALL THE GATE

Get it in black or in white...

**Extensions** for DogSpace Lassie and DogSpace Bonnie