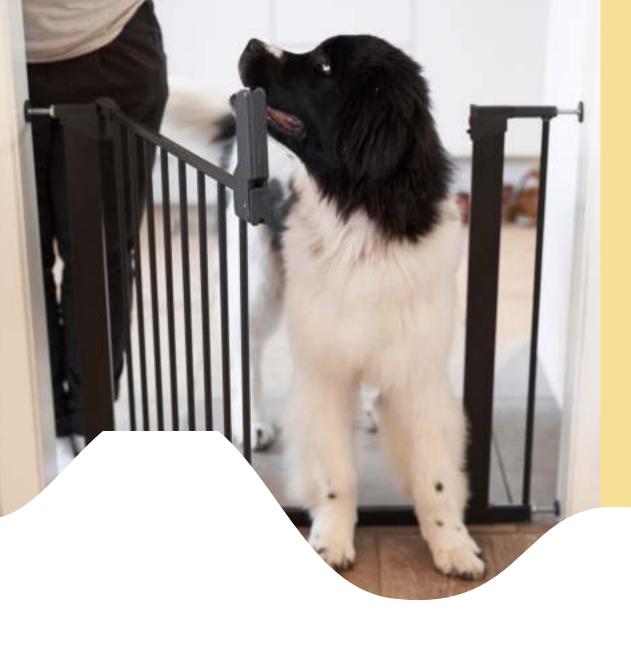

### **DogSpace** Lassie gate

You can extend this gate...

- PRESSURE FITTED GATE: NEEDS NO SCREWS AND LEAVES NO HOLES
- VERY EASY TO MOUNT AND REMOVE WITHOUT EXTRA TOOLS
- SWINGS OPEN BOTH WAYS LIKE A HAPPY DOG'S TAIL WAGGING
- EASY TO OPEN WITH JUST ONE HAND FOR HUMANS BUT NOT FOR PAWS, NO MATTER IF THEY ARE BIG OR SMALL
- LIGHT AND MODERN DESIGN FOR SMALL TO MEDIUM SIZED BREEDS
- AN INDICATOR MAKES IT EASY TO SEE WHEN THE GATE IS MOUNTED CORRECTLY
- FOR BOTH HUMAN EYES AND YOUR DOG'S BLACK AND WHITE VISION
- EXTRA EXTENSIONS AVAILABLE SEPARATELY TO EXTEND THE GATE UP TO 119.3 CM / 46.9"