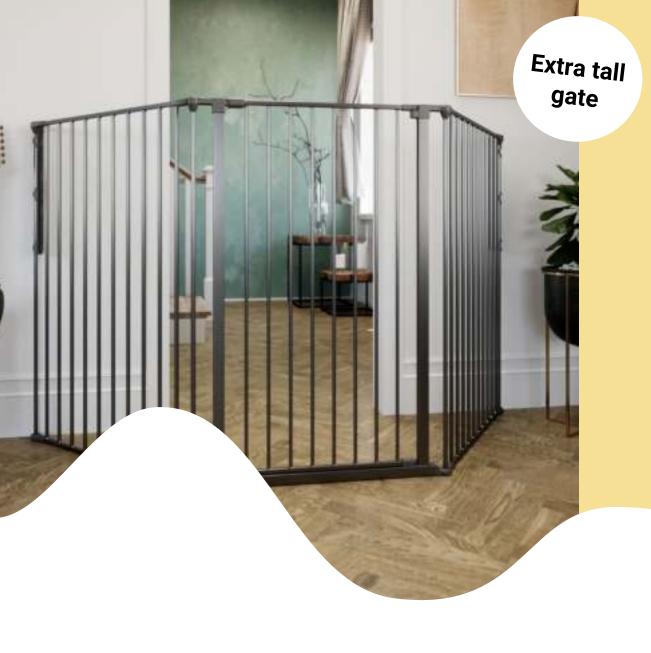

### **DogSpace** Bonnie gate

- PRESSURE FITTED GATE: NEEDS NO SCREWS AND LEAVES NO HOLES
- SWINGS OPEN BOTH WAYS LIKE A HAPPY DOG'S TAIL WAGGING
- EASY TO OPEN WITH JUST ONE HAND FOR HUMANS
   BUT NOT FOR PAWS, NO MATTER HOW BIG
- **EXTRA EXTENSIONS AVAILABLE SEPARATELY**TO EXTEND THE GATE UP TO 119,3 CM / 46.9"
- EXTRA TALL DOG GATE FOR MEDIUM TO LARGE SIZED BREEDS
- VERY EASY TO MOUNT AND REMOVE WITHOUT EXTRA TOOLS

   AN INDICATOR MAKES IT EASY FOR YOU TO SEE WHEN THE
   CORRECT PRESSURE IS OBTAINED WHEN YOU INSTALL THE GATE

Get it in black or in white...

**Extensions** for DogSpace Lassie and DogSpace Bonnie