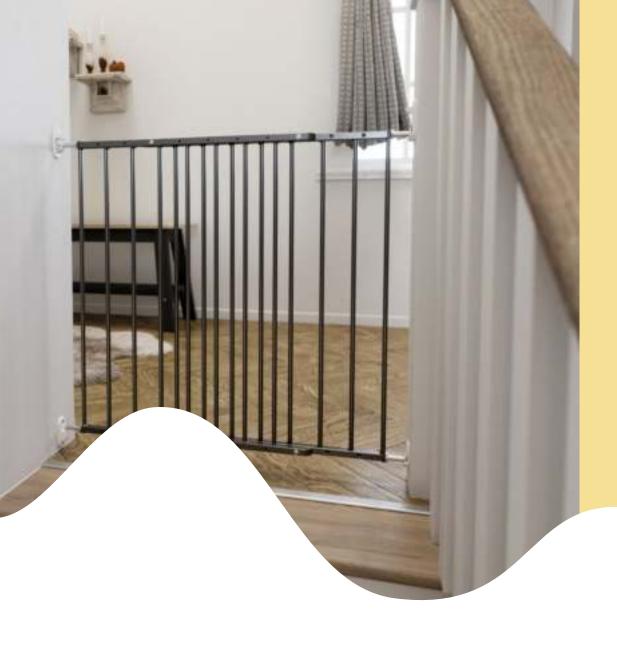

### **Pressure Fitted gates**

### **DogSpace** Lassie gate

You can extend this gate...

- PRESSURE FITTED GATE: NEEDS NO SCREWS AND LEAVES NO HOLES
- VERY EASY TO MOUNT AND REMOVE WITHOUT EXTRA TOOLS
- SWINGS OPEN BOTH WAYS LIKE A HAPPY DOG'S TAIL WAGGING
- EASY TO OPEN WITH JUST ONE HAND FOR HUMANS BUT NOT FOR PAWS, NO MATTER IF THEY ARE BIG OR SMALL
- LIGHT AND MODERN DESIGN FOR SMALL TO MEDIUM SIZED BREEDS
- AN INDICATOR MAKES IT EASY TO SEE WHEN THE GATE IS MOUNTED CORRECTLY
- FOR BOTH HUMAN EYES AND YOUR DOG'S BLACK AND WHITE VISION
- EXTRA EXTENSIONS AVAILABLE SEPARATELY TO EXTEND THE GATE UP TO 119.3 CM / 46.9"