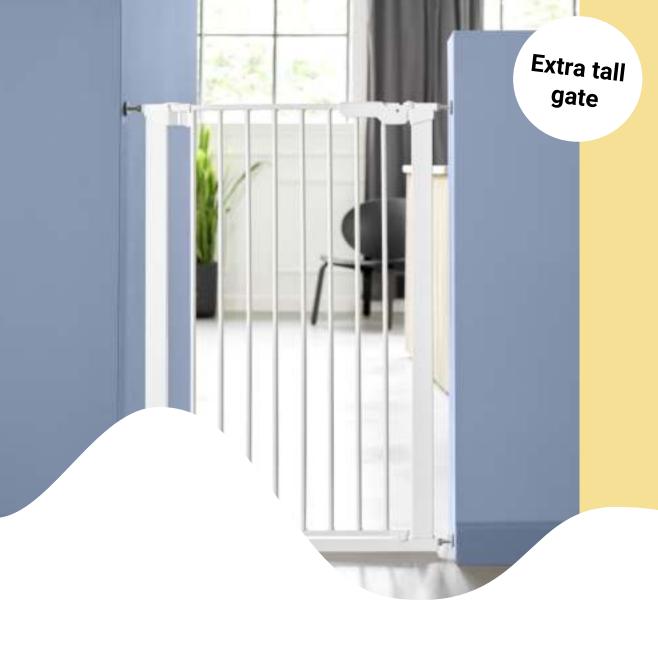

### **DogSpace** Bonnie gate

- PRESSURE FITTED GATE: NEEDS NO SCREWS AND LEAVES NO HOLES
- SWINGS OPEN BOTH WAYS LIKE A HAPPY DOG'S TAIL WAGGING
- EASY TO OPEN WITH JUST ONE HAND FOR HUMANS
   BUT NOT FOR PAWS, NO MATTER HOW BIG
- **EXTRA EXTENSIONS AVAILABLE SEPARATELY**TO EXTEND THE GATE UP TO 119,3 CM / 46.9"
- EXTRA TALL DOG GATE FOR MEDIUM TO LARGE SIZED BREEDS
- VERY EASY TO MOUNT AND REMOVE WITHOUT EXTRA TOOLS

   AN INDICATOR MAKES IT EASY FOR YOU TO SEE WHEN THE
   CORRECT PRESSURE IS OBTAINED WHEN YOU INSTALL THE GATE

Get it in black or in white...

**Extensions** for DogSpace Lassie and DogSpace Bonnie