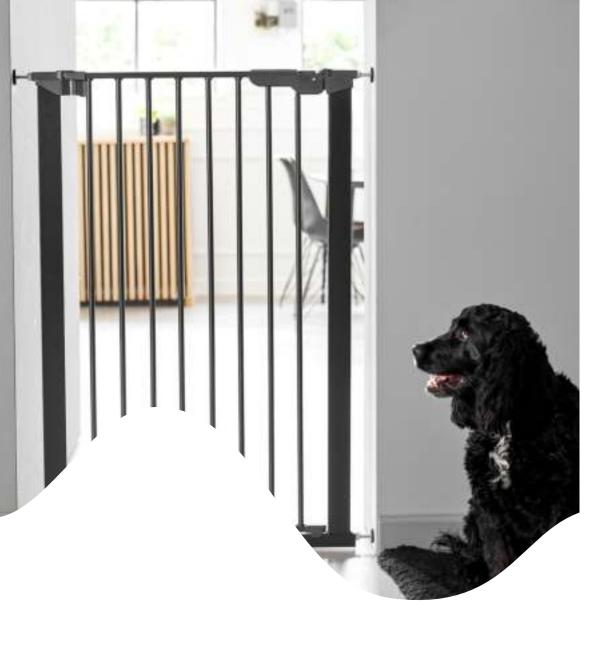

### **DogSpace** Lucky gate

- \* ADJUSTABLE GATE PERFECT FIT FOR BOTH STAIRS AND DOORWAYS
- OPEN FROM BOTH SIDES OR LOCK TO OPEN ONLY ONE WAY
- WALL MOUNTED DOG GATE VERY SECURE ALSO AT TOP OF STAIRS
- EASY TO REMOVE TEMPORARILY FOR EASY VACUUMING OF DOG HAIRS AND OTHER PUPPY PARENT JOBS
- CAN BE OPENED WITH JUST ONE HAND BY HUMANS BUT NOT BY PAWS
- \* LIGHT AND MODERN DESIGN