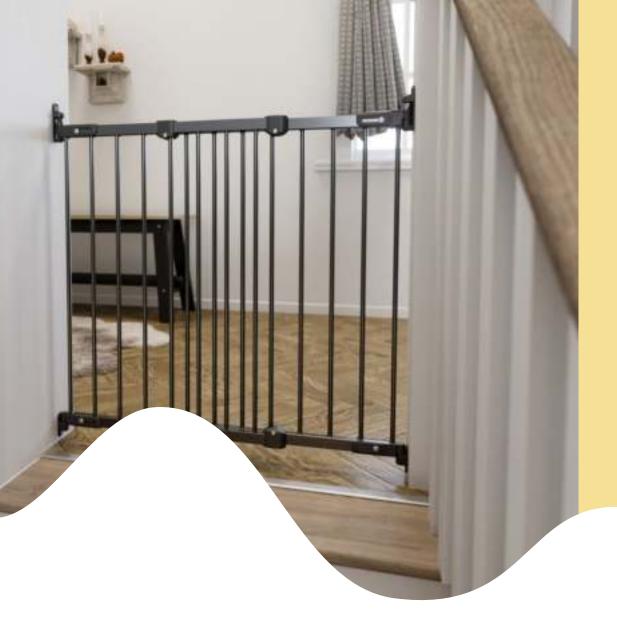

### **DogSpace** Lucky gate

- \* ADJUSTABLE GATE PERFECT FIT FOR BOTH STAIRS AND DOORWAYS
- OPEN FROM BOTH SIDES OR LOCK TO OPEN ONLY ONE WAY
- WALL MOUNTED DOG GATE VERY SECURE ALSO AT TOP OF STAIRS
- EASY TO REMOVE TEMPORARILY FOR EASY VACUUMING OF DOG HAIRS AND OTHER PUPPY PARENT JOBS
- CAN BE OPENED WITH JUST ONE HAND BY HUMANS BUT NOT BY PAWS
- \* LIGHT AND MODERN DESIGN

### **DogSpace** Charlie gate

- **EXTRA TALL GATE FOR MEDIUM TO LARGE BREEDS**
- ADJUSTABLE GATE PERFECT FIT FOR BOTH STAIRS AND DOORWAYS
- SWINGS OPEN BOTH WAYS JUST LIKE A HAPPILY WAGGING DOG TAIL
- WALL MOUNTED DOG GATE VERY SECURE ALSO AT TOP OF STAIRS
- Fits into any opening between 62.5-106.8 cm / 24.7"-42"
- **★** EASY TO REMOVE FOR FREE ACCESS. THAT MAKES
  PUPPY PARENT JOBS LIKE FLOOR WASHING AND
  VACUUMING A LOT EASIER

DogSpace Charlie Available in black and in white

Both have white wall fittings