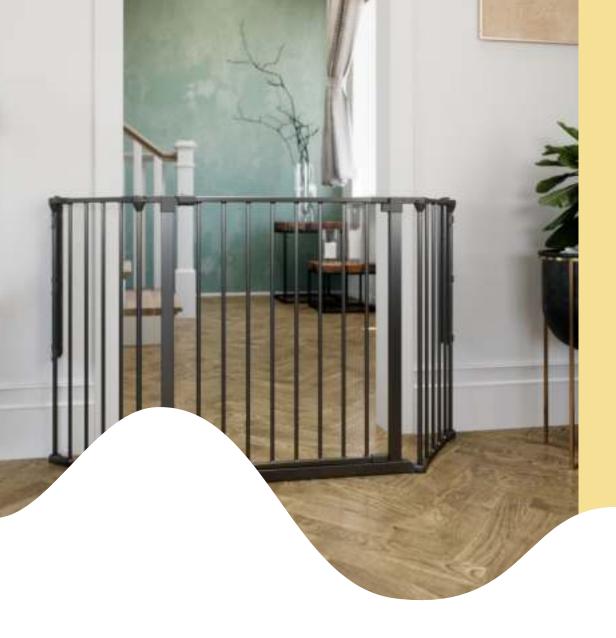

### **DogSpace** Max Room Divider / Puppy Pen

- PERFECT FOR SMALL TO MEDIUM BREEDS
- CONFIGURATION ROOM DIVIDER: COVERS 350 CM / 137.7"
- \* DOUBLES AS A PUPPY PEN JUST LEAVE OUT THE WALL FITTINGS AND FIT THE 5 SECTIONS IN A PENTAGON
- EASY MOUNT: MARKS ON THE PARTS SHOW YOU THE EXACT ANGLES FOR THE PUPPY PEN
- WALL MOUNTED FOR VERY WIDE OPENINGS
   WALL FITTINGS ARE INCLUDED
- SWINGS OPEN BOTH WAYS LIKE A HAPPY DOG'S TAIL WAGGING
- \* EXTRA EXTENSIONS AVAILABLE SEPARATELY (SIZES: 33 CM / 2.8" OR 72 CM / 28.3") TO EXTEND THE GATE INFINITELY
- SPECIAL SWIVEL MOUNTS INCL.: INSTALL THIS DOG GATE AT ANY ODD ANGLE

DogSpace Max

Configuration gate system

**Extension** Sections / Panels