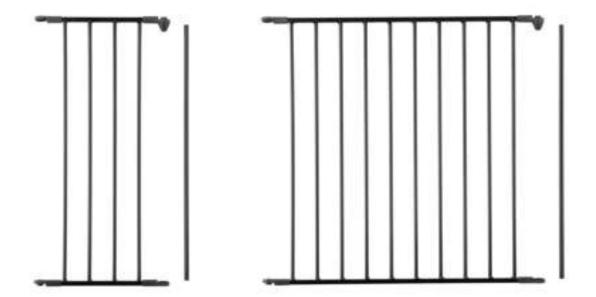

PASSAGE FOR BOTH SMALL AND LARGE DOGS (AND HUMANS) AND THOSE WHO ARE A LITTLE TOO FOND OF THE FOOD BOWL



### **DogSpace** Max Room Divider / Puppy Pen

- PERFECT FOR SMALL TO MEDIUM BREEDS
- CONFIGURATION ROOM DIVIDER: COVERS 350 CM / 137.7"
- \* DOUBLES AS A PUPPY PEN JUST LEAVE OUT THE WALL FITTINGS AND FIT THE 5 SECTIONS IN A PENTAGON
- EASY MOUNT: MARKS ON THE PARTS SHOW YOU THE EXACT ANGLES FOR THE PUPPY PEN
- WALL MOUNTED FOR VERY WIDE OPENINGS
   WALL FITTINGS ARE INCLUDED
- SWINGS OPEN BOTH WAYS LIKE A HAPPY DOG'S TAIL WAGGING
- \* EXTRA EXTENSIONS AVAILABLE SEPARATELY (SIZES: 33 CM / 2.8" OR 72 CM / 28.3") TO EXTEND THE GATE INFINITELY
- SPECIAL SWIVEL MOUNTS INCL.: INSTALL THIS DOG GATE AT ANY ODD ANGLE

DogSpace Max

Configuration gate system

**Extension** Sections / Panels







### **DogSpace** Rocky L gate

- EXTRA TALL DOG GATE FOR MEDIUM TO LARGE SIZED PUPPIES AND DOGS
- CONFIGURATION GATE THAT CAN FIT ALMOST ANY HOME AND ANGLE
- EASY TO OPEN WITH JUST ONE HAND FOR HUMANS BUT NOT FOR PAWS, NO MATTER HOW BIG
- VERY EASY TO INSTALL AND REMOVE AGAIN TEMPORARILY FOR CLEANING
- WALL MOUNTED FOR VERY WIDE DOORS

   ALSO SAFE AT THE TOP OF STAIRS
- SWINGS OPEN BOTH WAYS
   LIKE A HAPPY DOG'S TAIL WAGGING
- EXTRA EXTENSIONS AVAILABLE SEPARATELY (SIZES: 71 CM / 28") TO EXTEND THE GATE

DogSpace Rocky

Extra Tall Configuration gate system

Available in black and in white





DogSpace Rocky

Extra Tall Configuration gate system

**Extension** Sections / Panels



### Feature list

Helps you get a quick overview of the DogSpace assortment and features / USP's