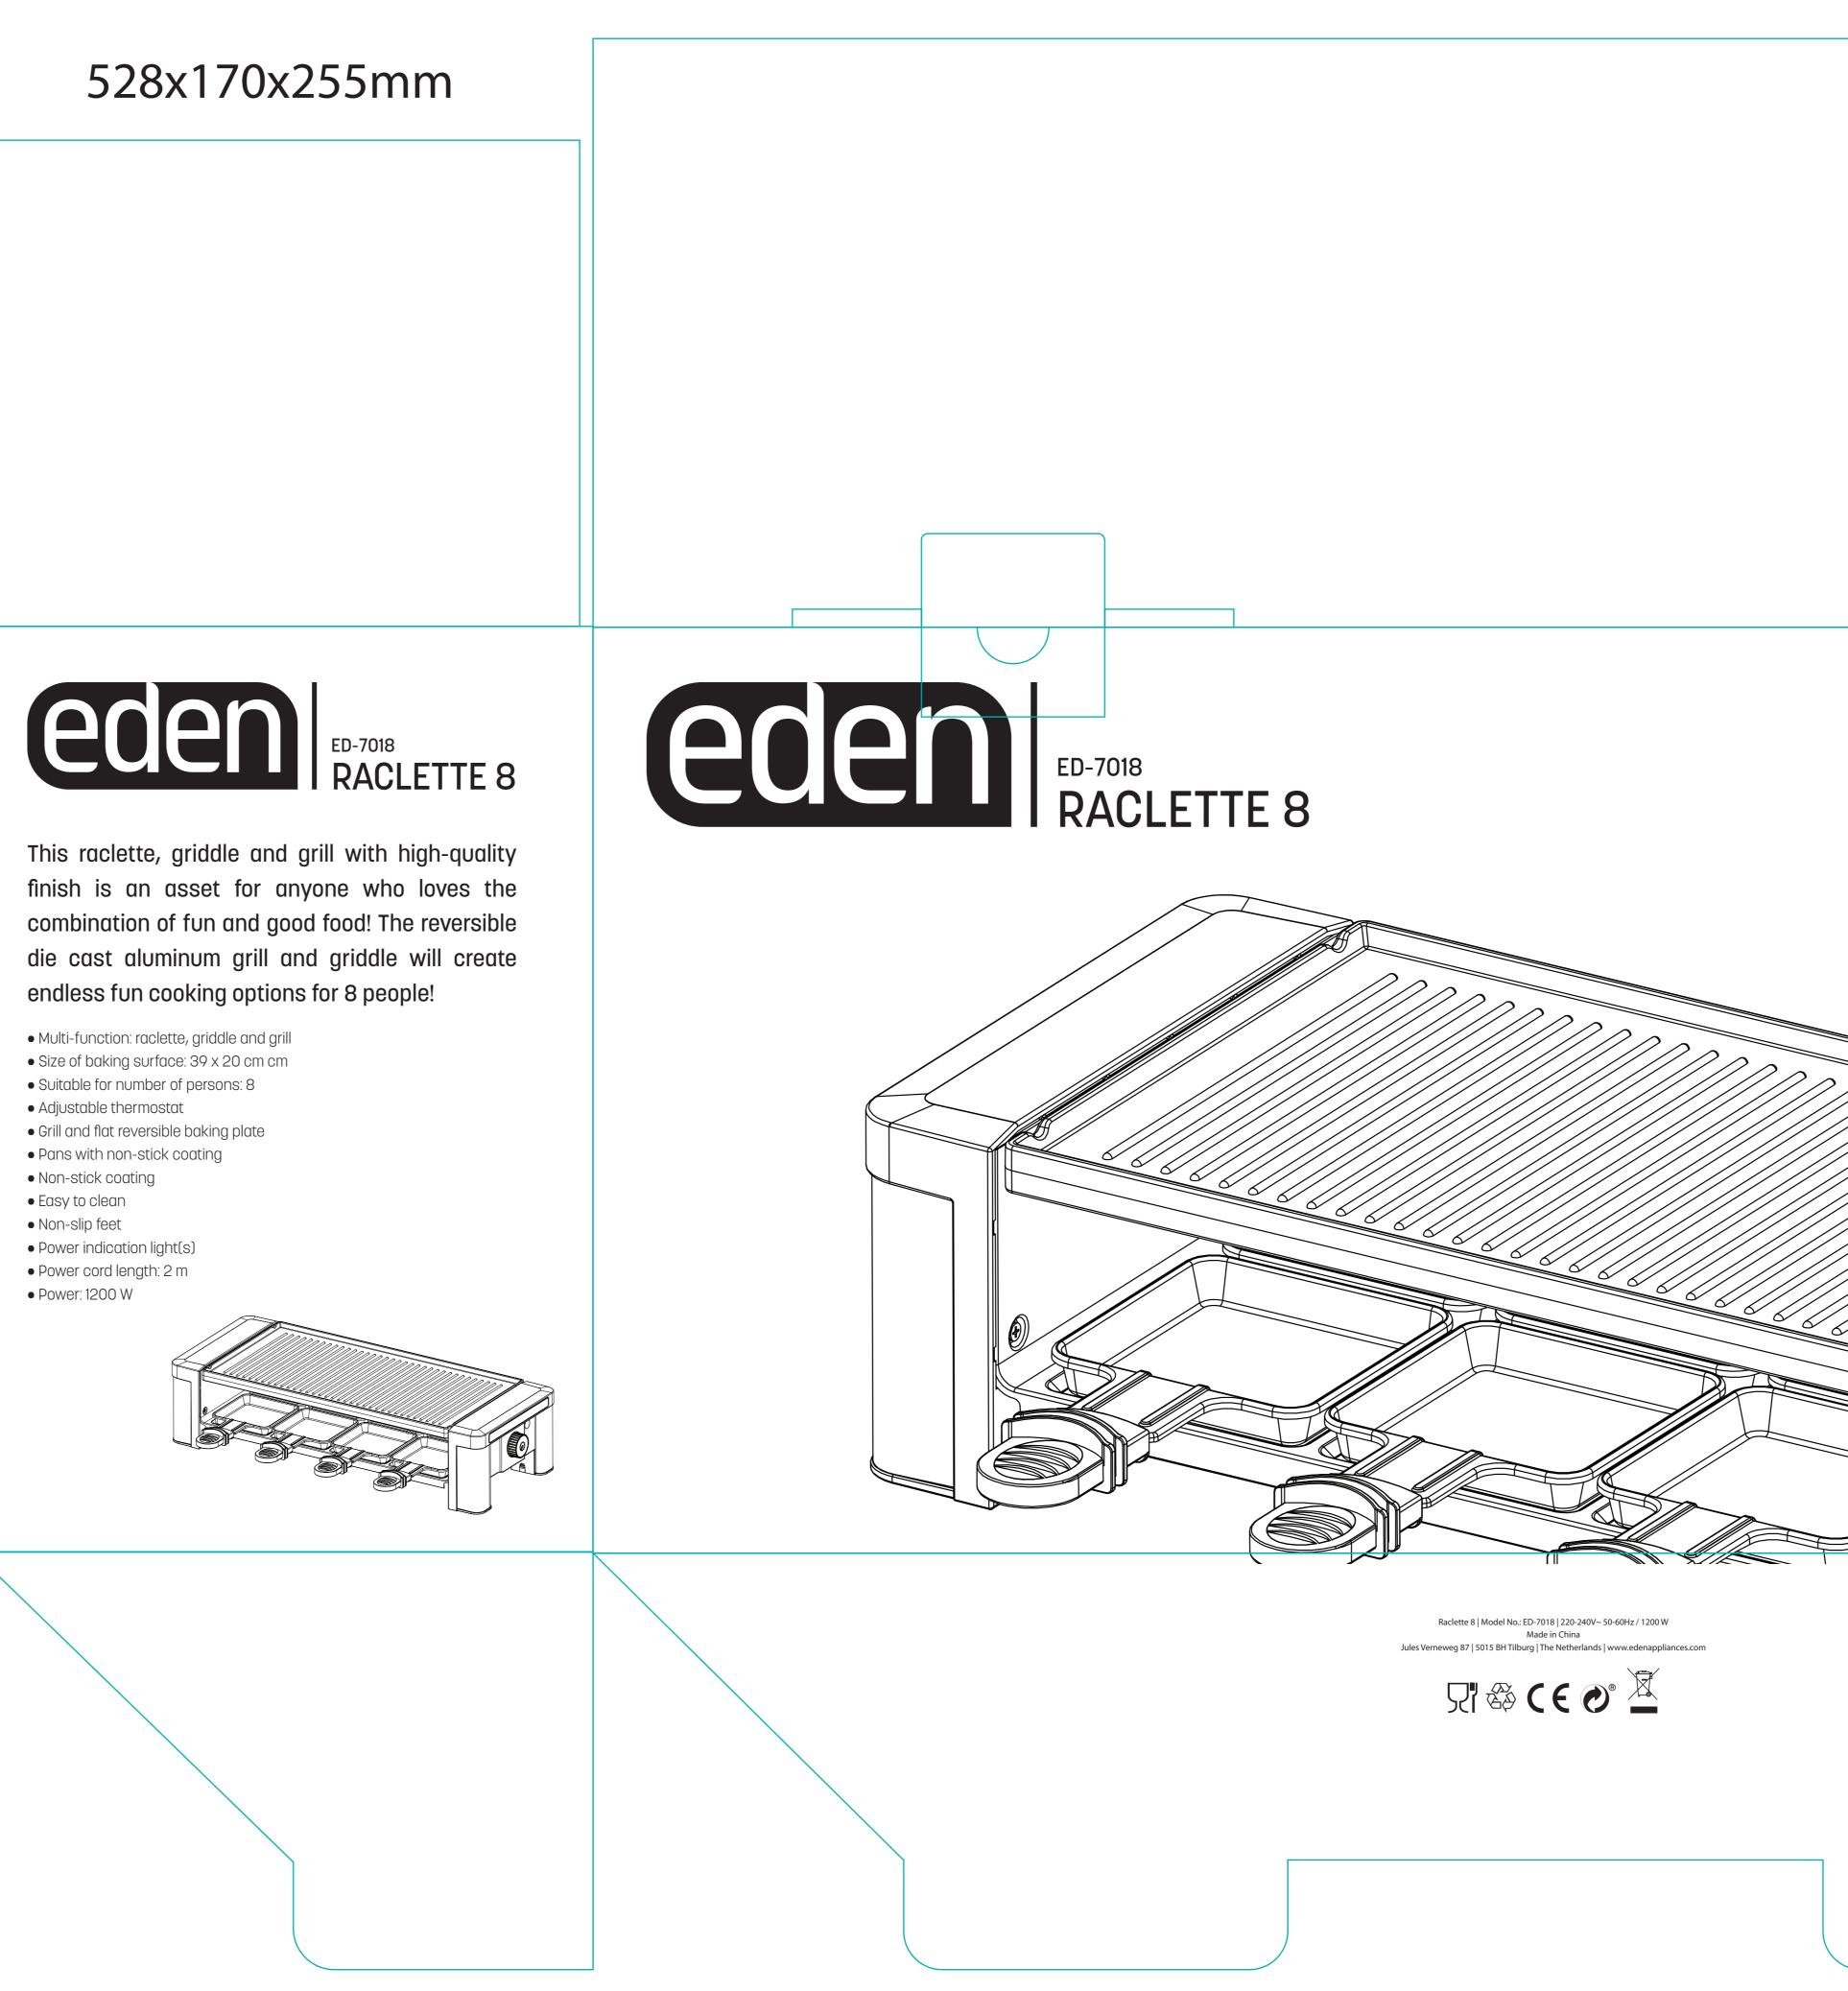

## 528x170x255mm

This raclette, griddle and grill with high-quality finish is an asset for anyone who loves the combination of fun and good food! The reversible die cast aluminum grill and griddle will create endless fun cooking options for 8 people!

- Multi-function: raclette, griddle and grill
- Size of baking surface: 39 x 20 cm cm
- Suitable for number of persons: 8
- Adjustable thermostat
- Grill and flat reversible baking plate
- Pans with non-stick coating
- Non-stick coating
- Easy to clean
- Non-slip feet
- Power indication light(s)
- Power cord length: 2 m • Power: 1200 W

finish is an asset for anyone who loves the combination of fun and good food! The reversible die cast aluminum grill and griddle will create endless fun cooking options for 8 people!

- Multi-function: raclette, griddle and grill
- Size of baking surface: 39 x 20 cm cm
- Suitable for number of persons: 8
- Adjustable thermostat
- Grill and flat reversible baking plate
- Pans with non-stick coating
- Non-stick coating
- Easy to clean
- Non-slip feet
- Power indication light(s)
- Power cord length: 2 m
- Power: 1200 W