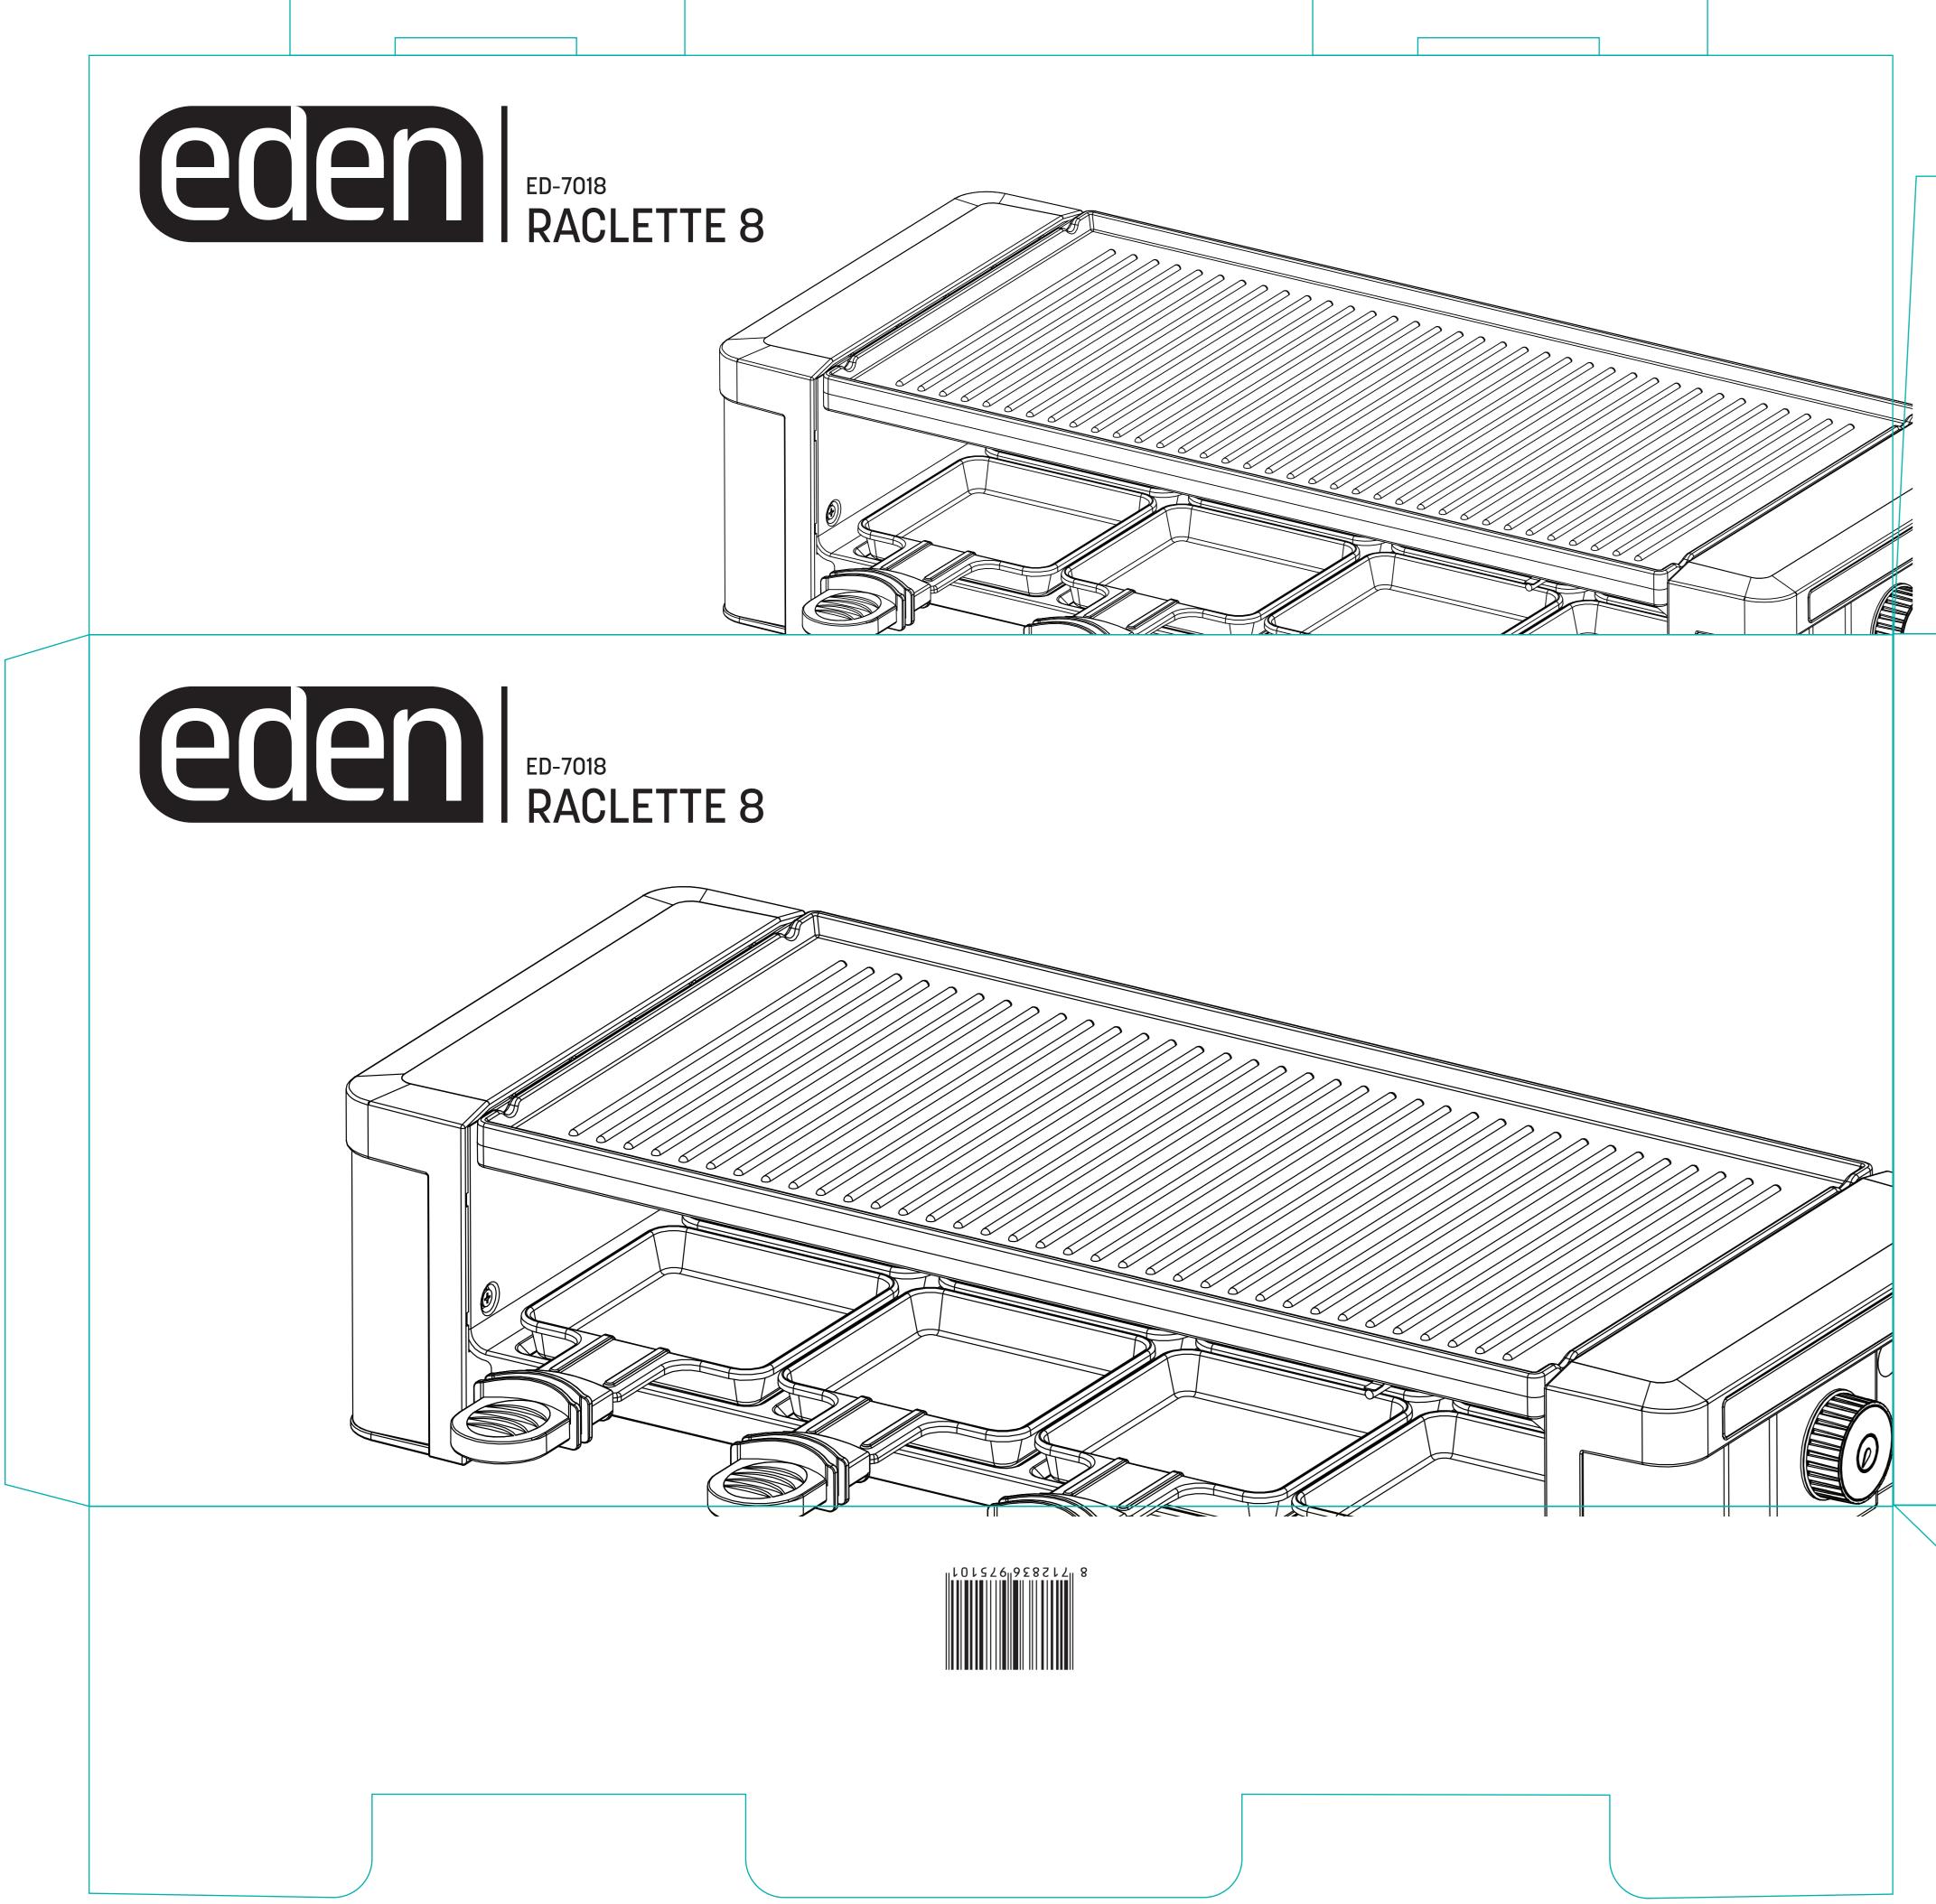

## 528x170x255mm

This raclette, griddle and grill with high-quality finish is an asset for anyone who loves the combination of fun and good food! The reversible die cast aluminum grill and griddle will create endless fun cooking options for 8 people!

finish is an asset for anyone who loves the combination of fun and good food! The reversible die cast aluminum grill and griddle will create endless fun cooking options for 8 people!

- Multi-function: raclette, griddle and grill
- Size of baking surface: 39 x 20 cm cm
- Suitable for number of persons: 8
- Adjustable thermostat
- Grill and flat reversible baking plate
- Pans with non-stick coating
- Non-stick coating
- Easy to clean
- Non-slip feet
- Power indication light(s)
- Power cord length: 2 m
- Power: 1200 W