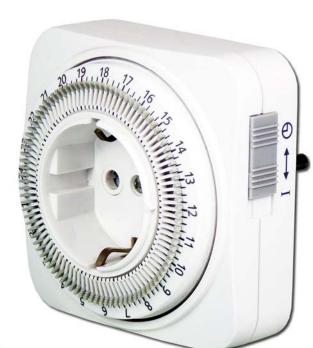

## TIMESWITCH ANALOGUE

**ECSSAVERS** 

## EcoSavers® 24 Hour Timer Analogue

The EcoSavers® 24 Hour Timer Analogue is a very basic time switch.

This product can help you save energy by setting a timeframe where the connected device will only get power and function at a set time.

## **Features**

- Up to 96 on/off switching times per day can be set
- Shortest switch time 15 minutes
- Set by means of a sliding switch a the side of the dial, an appliance connected to the timer can be set to operate continuously or in accordance with a timing program of your choice.