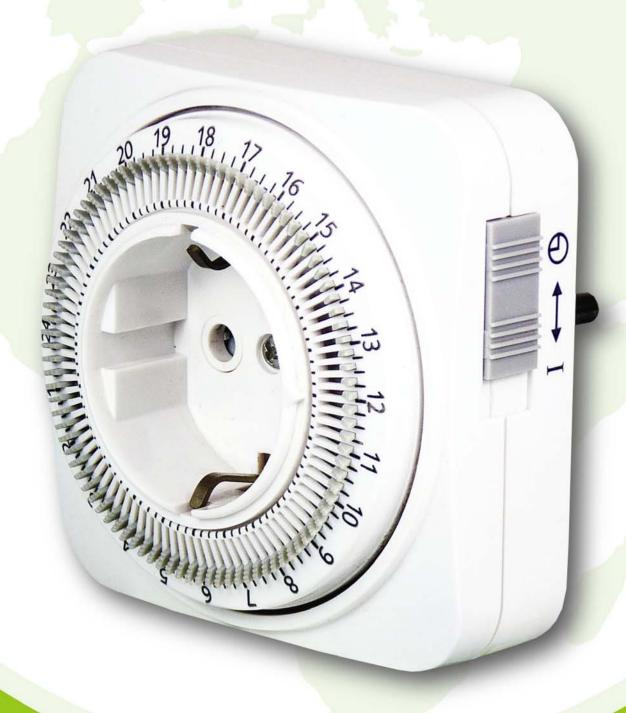

## TIMESWITCH ANALOGUE

**ECSSAVERS** 

## EcoSavers® 24 Hour Timer Analogue

The EcoSavers® 24 Hour Timer Analogue is a very basic time switch.

This product can help you save energy by setting a timeframe where the connected device will only get power and function at a set time.

## **Features**

- Up to 96 on/off switching times per day can be set
- Shortest switch time 15 minutes
- Set by means of a sliding switch a the side of the dial, an appliance connected to the timer can be set to operate continuously or in accordance with a timing program of your choice.