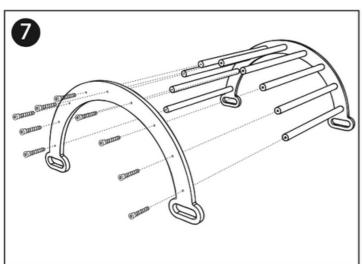

## Instructions Manual

Tips:

The product is hand-made with original ecological materials, and the natural wood grain in the pores is relatively rough. It needs to be installed by an adult. After all screws are tightened, Please place it on the flat ground, Children can be under adult care enjoy the comfort of sports.