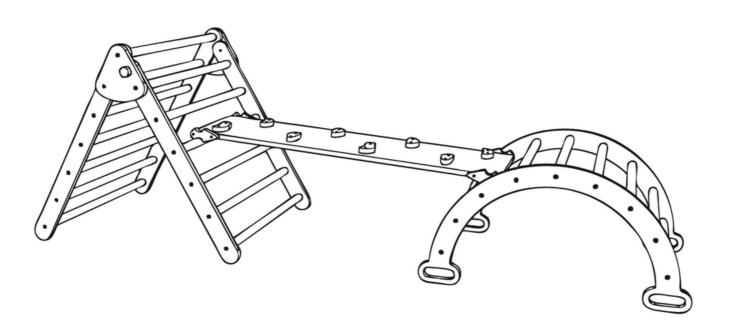

## Instructions Manual

Tips:

The product is hand-made with original ecological materials, and the natural wood grain in the pores is relatively rough. It needs to be installed by an adult. After all screws are tightened, Please place it on the flat ground, Children can be under adult care enjoy the comfort of sports.

## **Instructions Manual**

Tips:

The product is hand-made with original ecological materials, and the natural wood grain in the pores is relatively rough. It needs to be installed by an adult. After all screws are tightened, Please place it on the flat ground, Children can be under adult care enjoy the comfort of sports.