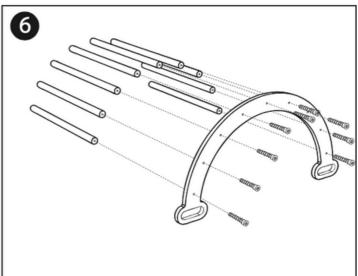

## Instructions Manual

Tips:

The product is hand-made with original ecological materials, and the natural wood grain in the pores is relatively rough. It needs to be installed by an adult. After all screws are tightened, Please place it on the flat ground, Children can be under adult care enjoy the comfort of sports.