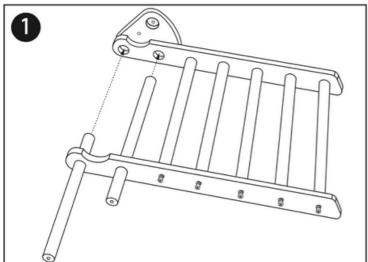

## Instructions Manual

Tips:

The product is hand-made with original ecological materials, and the natural wood grain in the pores is relatively rough. It needs to be installed by an adult. After all screws are tightened, Please place it on the flat ground, Children can be under adult care enjoy the comfort of sports.

## **Instructions Manual**

Tips:

The product is hand-made with original ecological materials, and the natural wood grain in the pores is relatively rough. It needs to be installed by an adult. After all screws are tightened, Please place it on the flat ground, Children can be under adult care enjoy the comfort of sports.