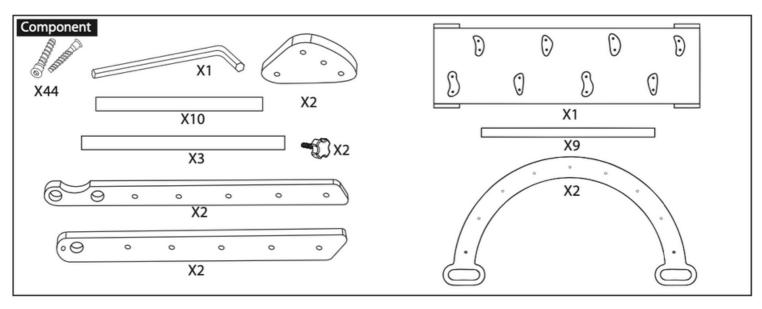

## Instructions Manual

Tips:

The product is hand-made with original ecological materials, and the natural wood grain in the pores is relatively rough. It needs to be installed by an adult. After all screws are tightened, Please place it on the flat ground, Children can be under adult care enjoy the comfort of sports.

## **Instructions Manual**

Tips:

The product is hand-made with original ecological materials, and the natural wood grain in the pores is relatively rough. It needs to be installed by an adult. After all screws are tightened, Please place it on the flat ground, Children can be under adult care enjoy the comfort of sports.