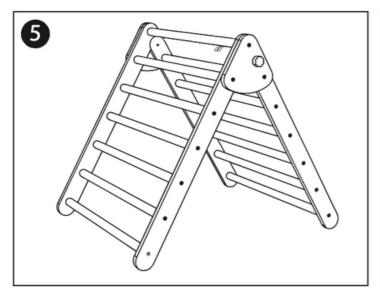

After installation, if any foot is hanging in the air, please loosen all the screws and place them on a complete plane, and then tighten the screws after each foot touches the ground.