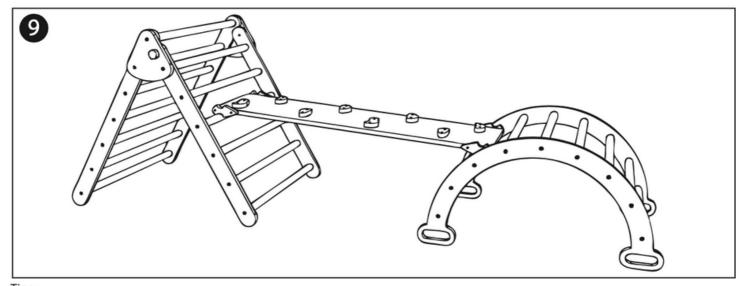

## Instructions Manual

Tips:

The product is hand-made with original ecological materials, and the natural wood grain in the pores is relatively rough. It needs to be installed by an adult. After all screws are tightened, Please place it on the flat ground, Children can be under adult care enjoy the comfort of sports.