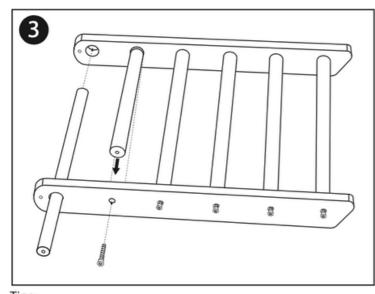

## Instructions Manual

Tips:

The product is hand-made with original ecological materials, and the natural wood grain in the pores is relatively rough. It needs to be installed by an adult. After all screws are tightened, Please place it on the flat ground, Children can be under adult care enjoy the comfort of sports.

## **Instructions Manual**

Tips:

The product is hand-made with original ecological materials, and the natural wood grain in the pores is relatively rough. It needs to be installed by an adult. After all screws are tightened, Please place it on the flat ground, Children can be under adult care enjoy the comfort of sports.