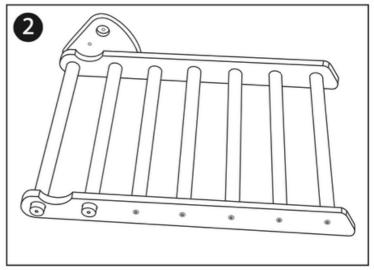

## Instructions Manual

Tips:

The product is hand-made with original ecological materials, and the natural wood grain in the pores is relatively rough. It needs to be installed by an adult. After all screws are tightened, Please place it on the flat ground, Children can be under adult care enjoy the comfort of sports.

## **Instructions Manual**

Tips:

The product is hand-made with original ecological materials, and the natural wood grain in the pores is relatively rough. It needs to be installed by an adult. After all screws are tightened, Please place it on the flat ground, Children can be under adult care enjoy the comfort of sports.