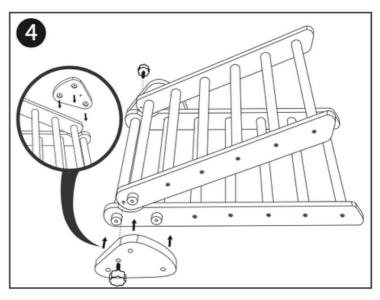

After installation, if any foot is hanging in the air, please loosen all the screws and place them on a complete plane, and then tighten the screws after each foot touches the ground.