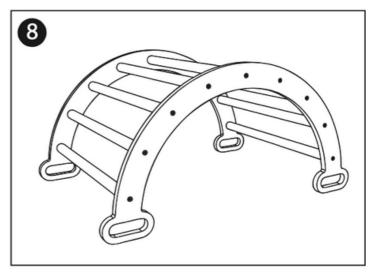

## Instructions Manual

Tips:

The product is hand-made with original ecological materials, and the natural wood grain in the pores is relatively rough. It needs to be installed by an adult. After all screws are tightened, Please place it on the flat ground, Children can be under adult care enjoy the comfort of sports.